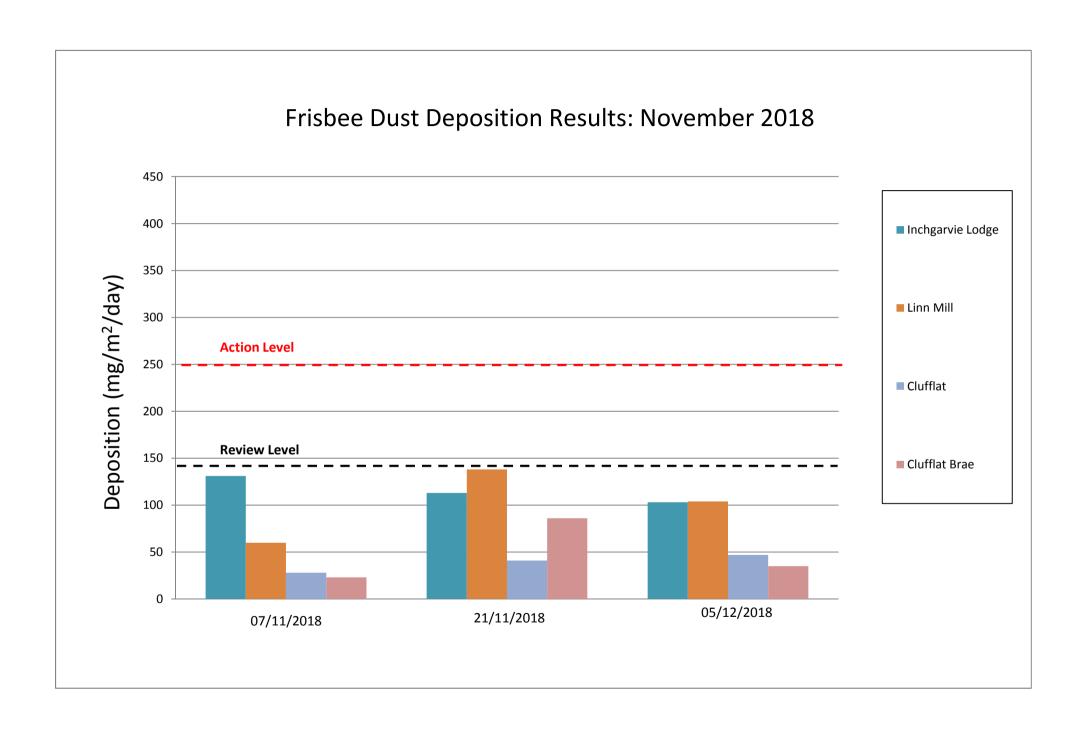

### 3.1. Frisbee Dust Deposition Results

- 3.1.1. The Frisbee dust deposition results for November 2018 have been presented in a chart and can be found in Appendix A. Three collections were made in November/December; these occurred on the 7<sup>th</sup> and 21<sup>st</sup> November, with the final collection on the 5<sup>th</sup> December.
- **3.1.2.** The site action level for the dust deposition rate has been set at 250 mg/m²/day. Exceedances of this level are treated as a potential incident and a review of the works in the vicinity of the site is instigated. A lower site review level has been set at 140 mg/m²/day. Where concentrations exceed the lower review threshold the site works are reviewed to ensure good practice is implemented; it is essentially a warning that additional controls may be required.
- **3.1.3.** During November and early December there were no exceedances of either the site review or action levels.