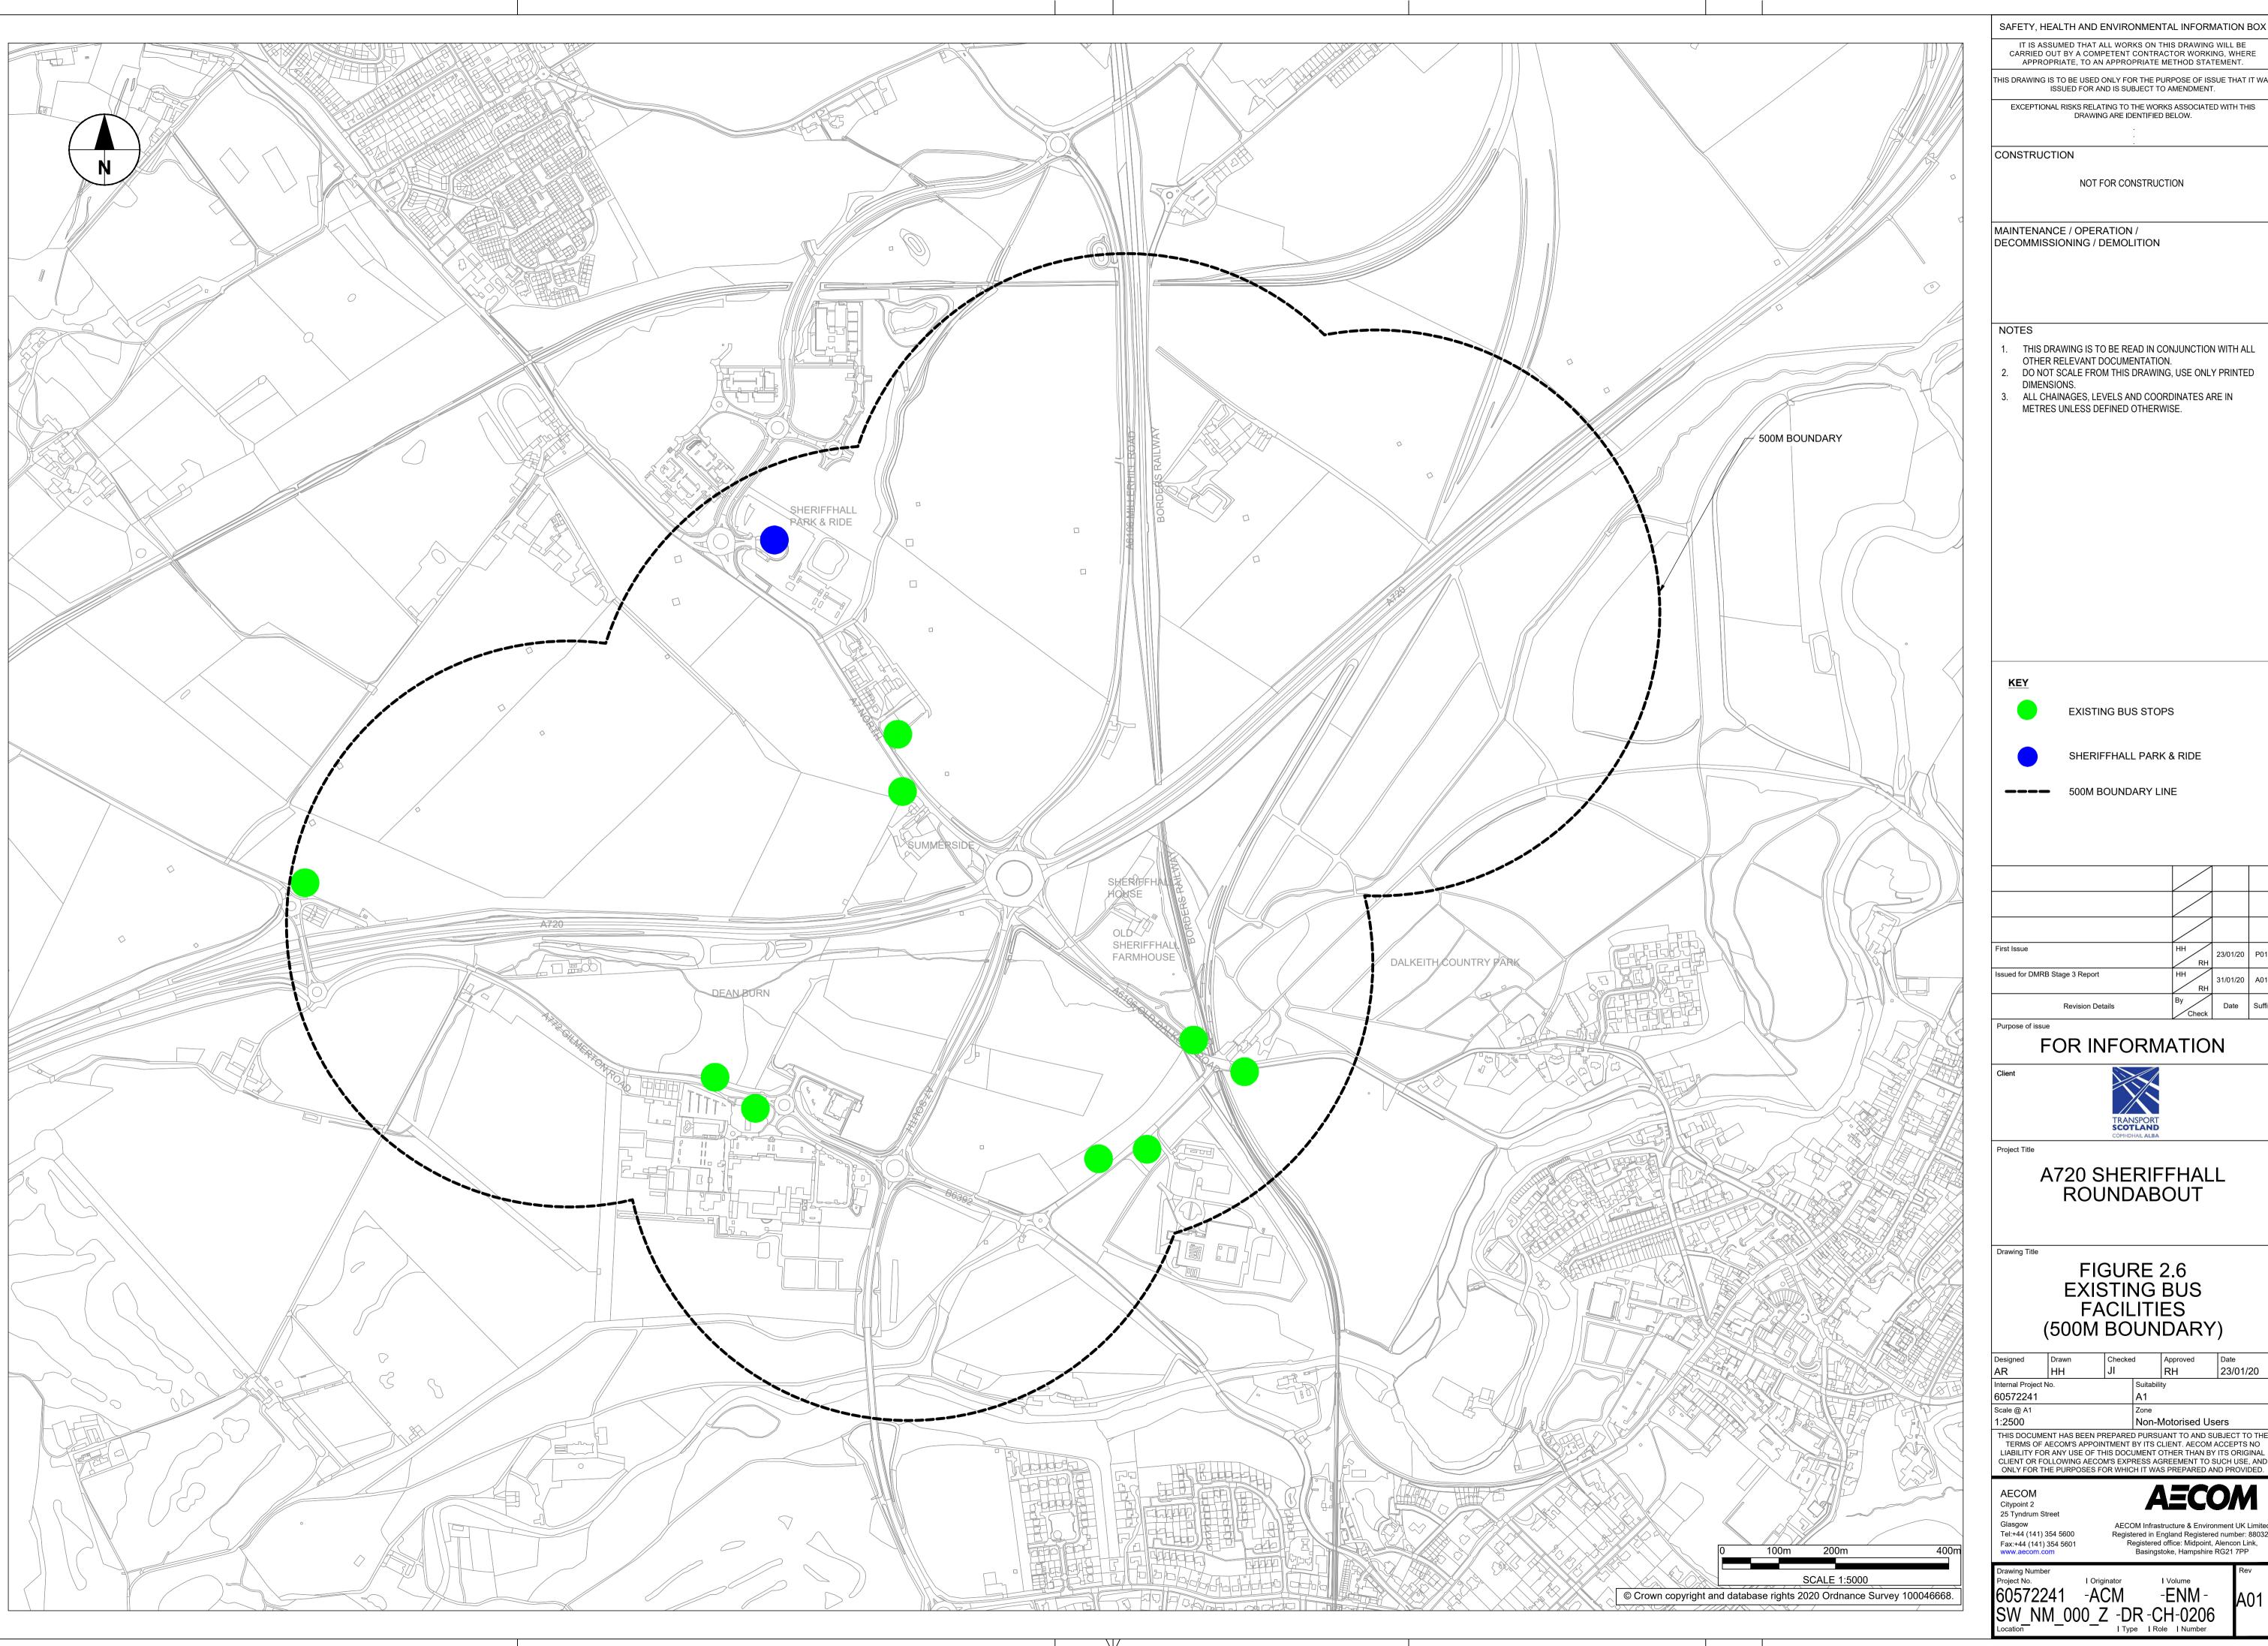

EXISTING BUS STOPS

**500M BOUNDARY LINE** 

First Issue Issued for DMRB Stage 3 Report

FOR INFORMATION

A720 SHERIFFHALL ROUNDABOUT

FIGURE 2.6 EXISTING BUS FACILITIES (500M BOUNDARY)

|  | 2 00.g0 u                                                                                                                                                                                                                                                    | 2  | 0  | -                   | , .pp. 0.00 | 5        |
|--|--------------------------------------------------------------------------------------------------------------------------------------------------------------------------------------------------------------------------------------------------------------|----|----|---------------------|-------------|----------|
|  | AR                                                                                                                                                                                                                                                           | HH | JI |                     | RH          | 23/01/20 |
|  | Internal Project No.<br>60572241<br>Scale @ A1                                                                                                                                                                                                               |    |    | Suitability         |             |          |
|  |                                                                                                                                                                                                                                                              |    |    | A1                  |             |          |
|  |                                                                                                                                                                                                                                                              |    |    | Zone                |             |          |
|  | 1:2500                                                                                                                                                                                                                                                       |    |    | Non-Motorised Users |             |          |
|  | THIS DOCUMENT HAS BEEN PREPARED PURSUANT TO AND SUBJECT TO THE TERMS OF AECOM'S APPOINTMENT BY ITS CLIENT. AECOM ACCEPTS NO LIABILITY FOR ANY USE OF THIS DOCUMENT OTHER THAN BY ITS ORIGINAL CLIENT OR FOLLOWING AECOM'S EXPRESS AGREEMENT TO SUCH USE. AND |    |    |                     |             |          |
|  |                                                                                                                                                                                                                                                              |    |    |                     |             |          |