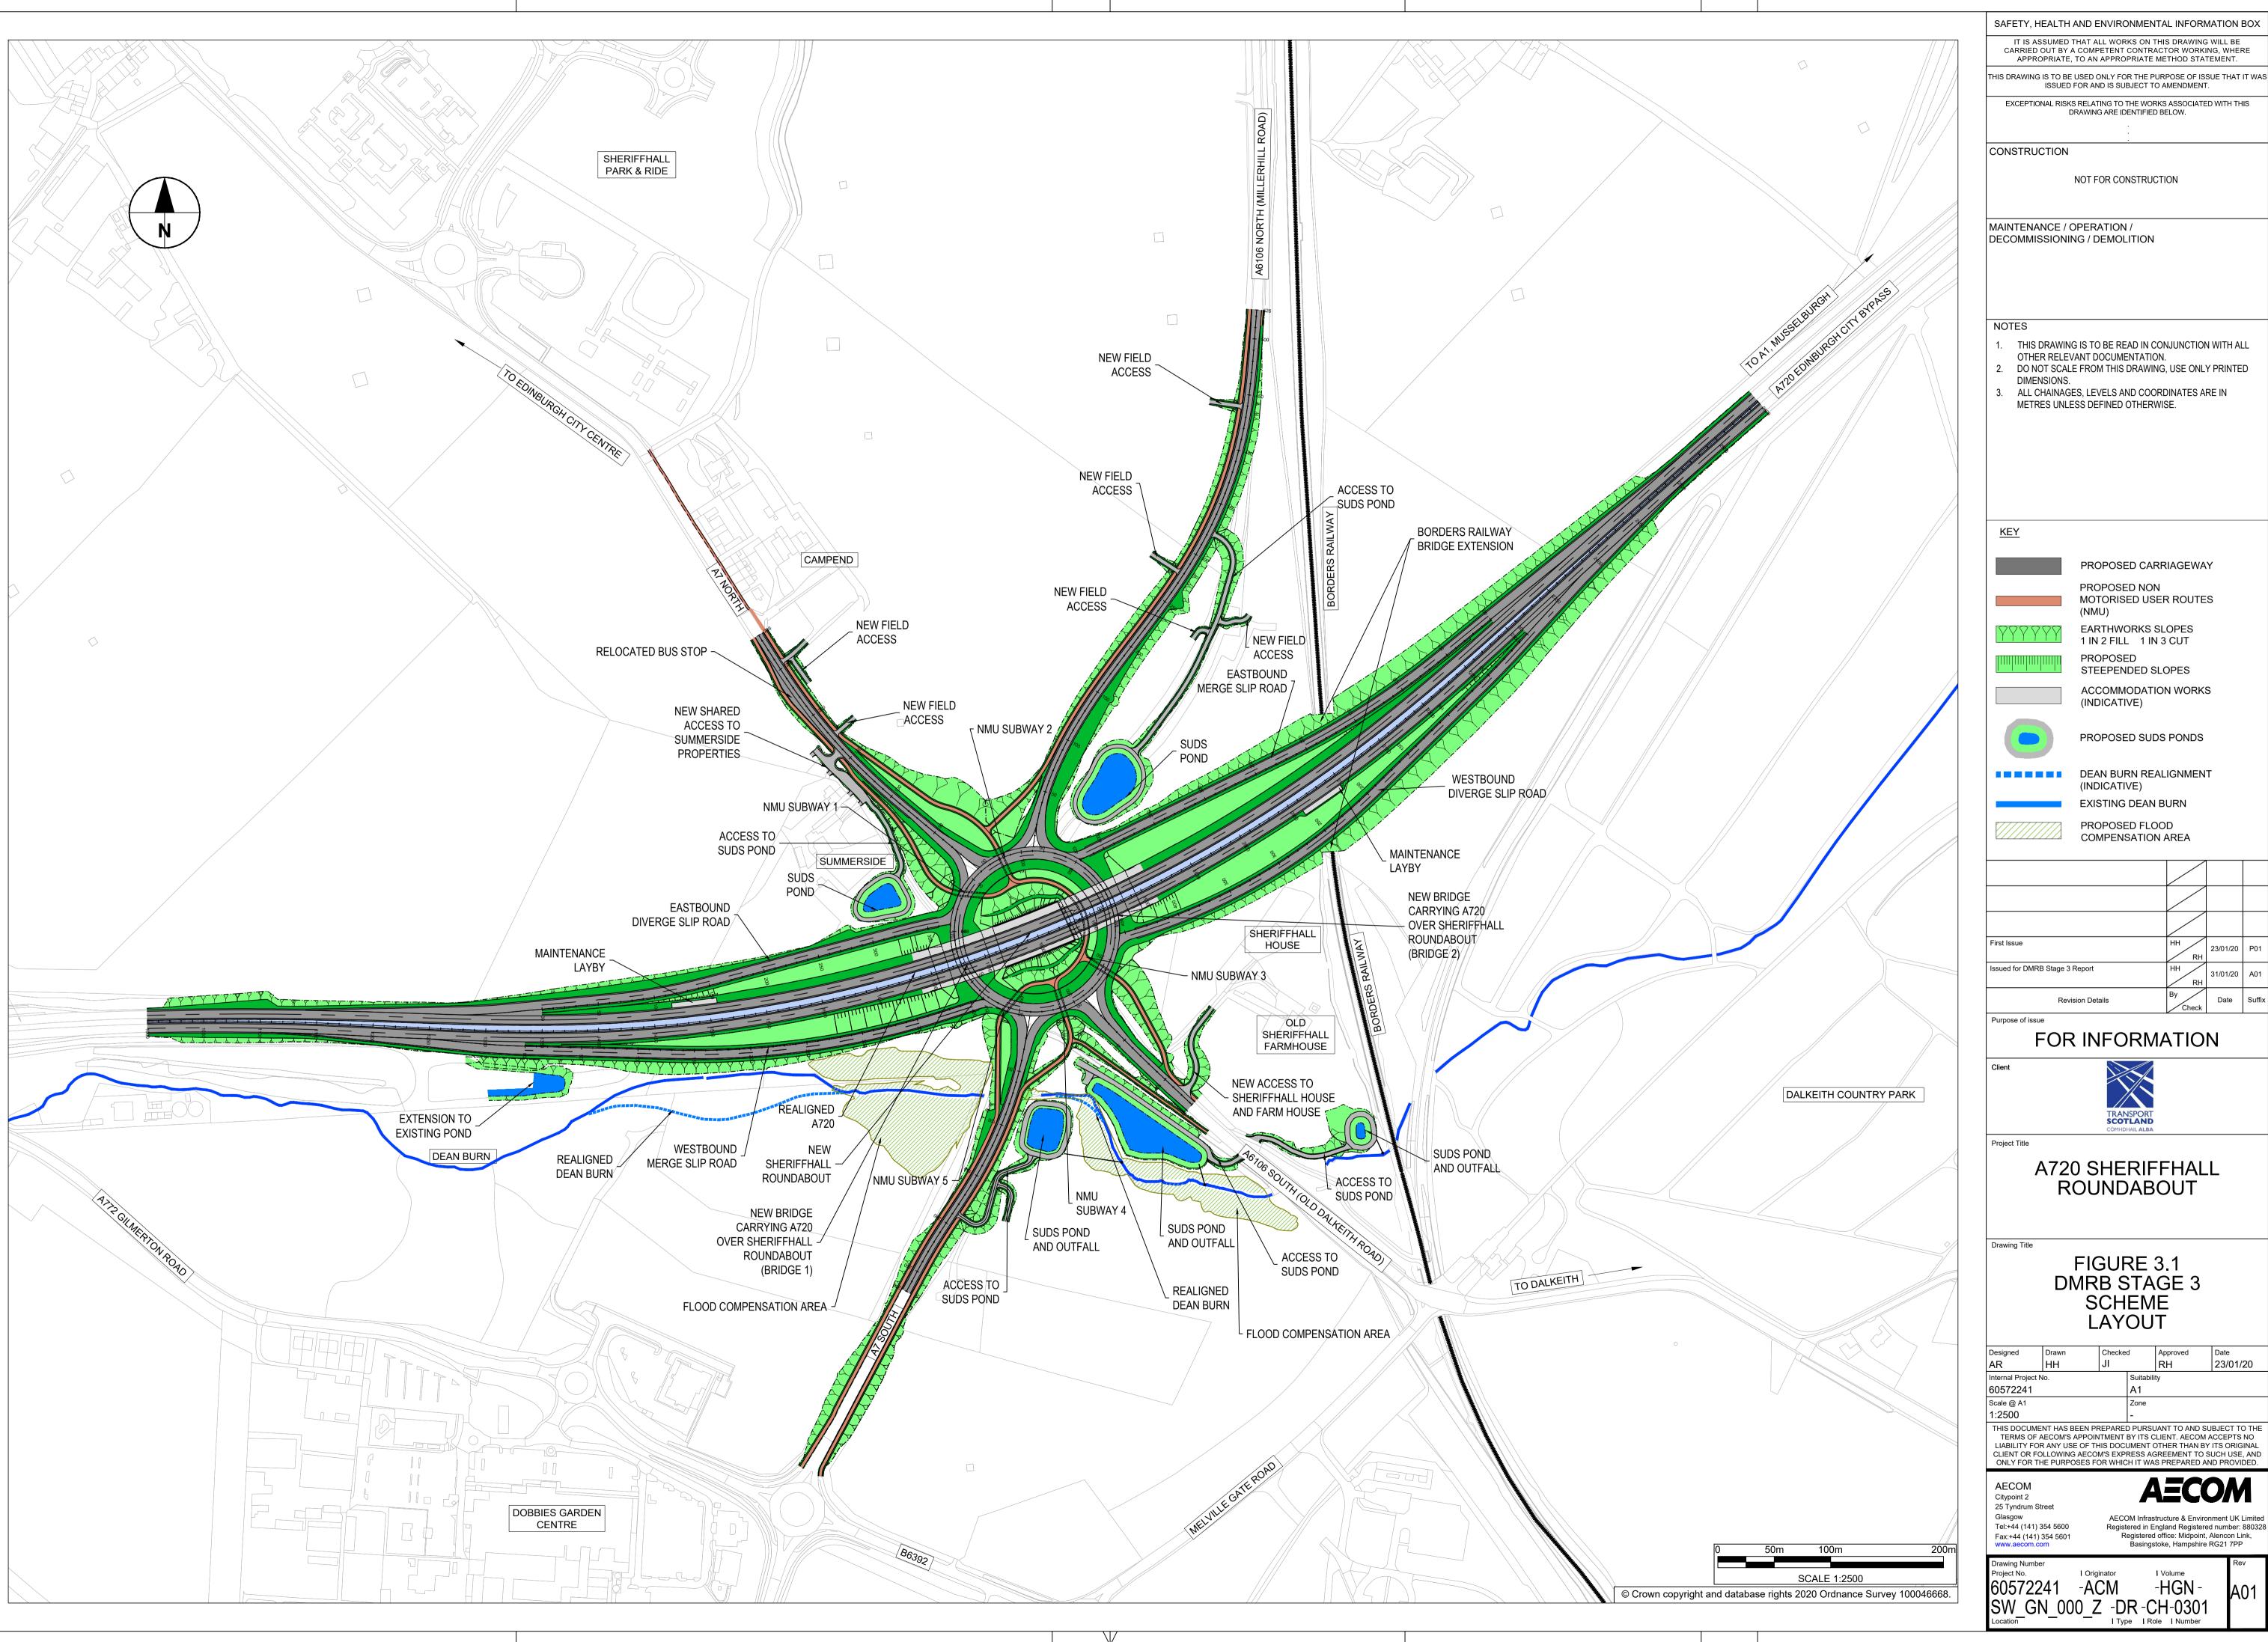

PROPOSED CARRIAGEWAY PROPOSED NON

EARTHWORKS SLOPES 1 IN 2 FILL 1 IN 3 CUT

PROPOSED STEEPENDED SLOPES

DEAN BURN REALIGNMENT (INDICATIVE)

> PROPOSED FLOOD COMPENSATION AREA

23/01/20 P01

FOR INFORMATION

A720 SHERIFFHALL ROUNDABOUT

FIGURE 3.1 DMRB STAGE 3 SCHEME LAYOUT

| AR                   |            | HH        |       | JI    |             | RH         |      | 23/01/20                                    |  |
|----------------------|------------|-----------|-------|-------|-------------|------------|------|---------------------------------------------|--|
| Internal Project No. |            |           |       |       | Suitability |            |      |                                             |  |
| 605                  | 60572241   |           |       |       |             | A1         |      |                                             |  |
| Scale                | Scale @ A1 |           |       |       |             | Zone       |      |                                             |  |
| 1:25                 | 1:2500     |           |       |       | -           |            |      |                                             |  |
| TE                   | RMS OF A   | AECOM'S A | PPOIN | TMENT | BY ITS C    | LIENT. AEC | OM A | IBJECT TO THE<br>ACCEPTS NO<br>ITS ORIGINAL |  |