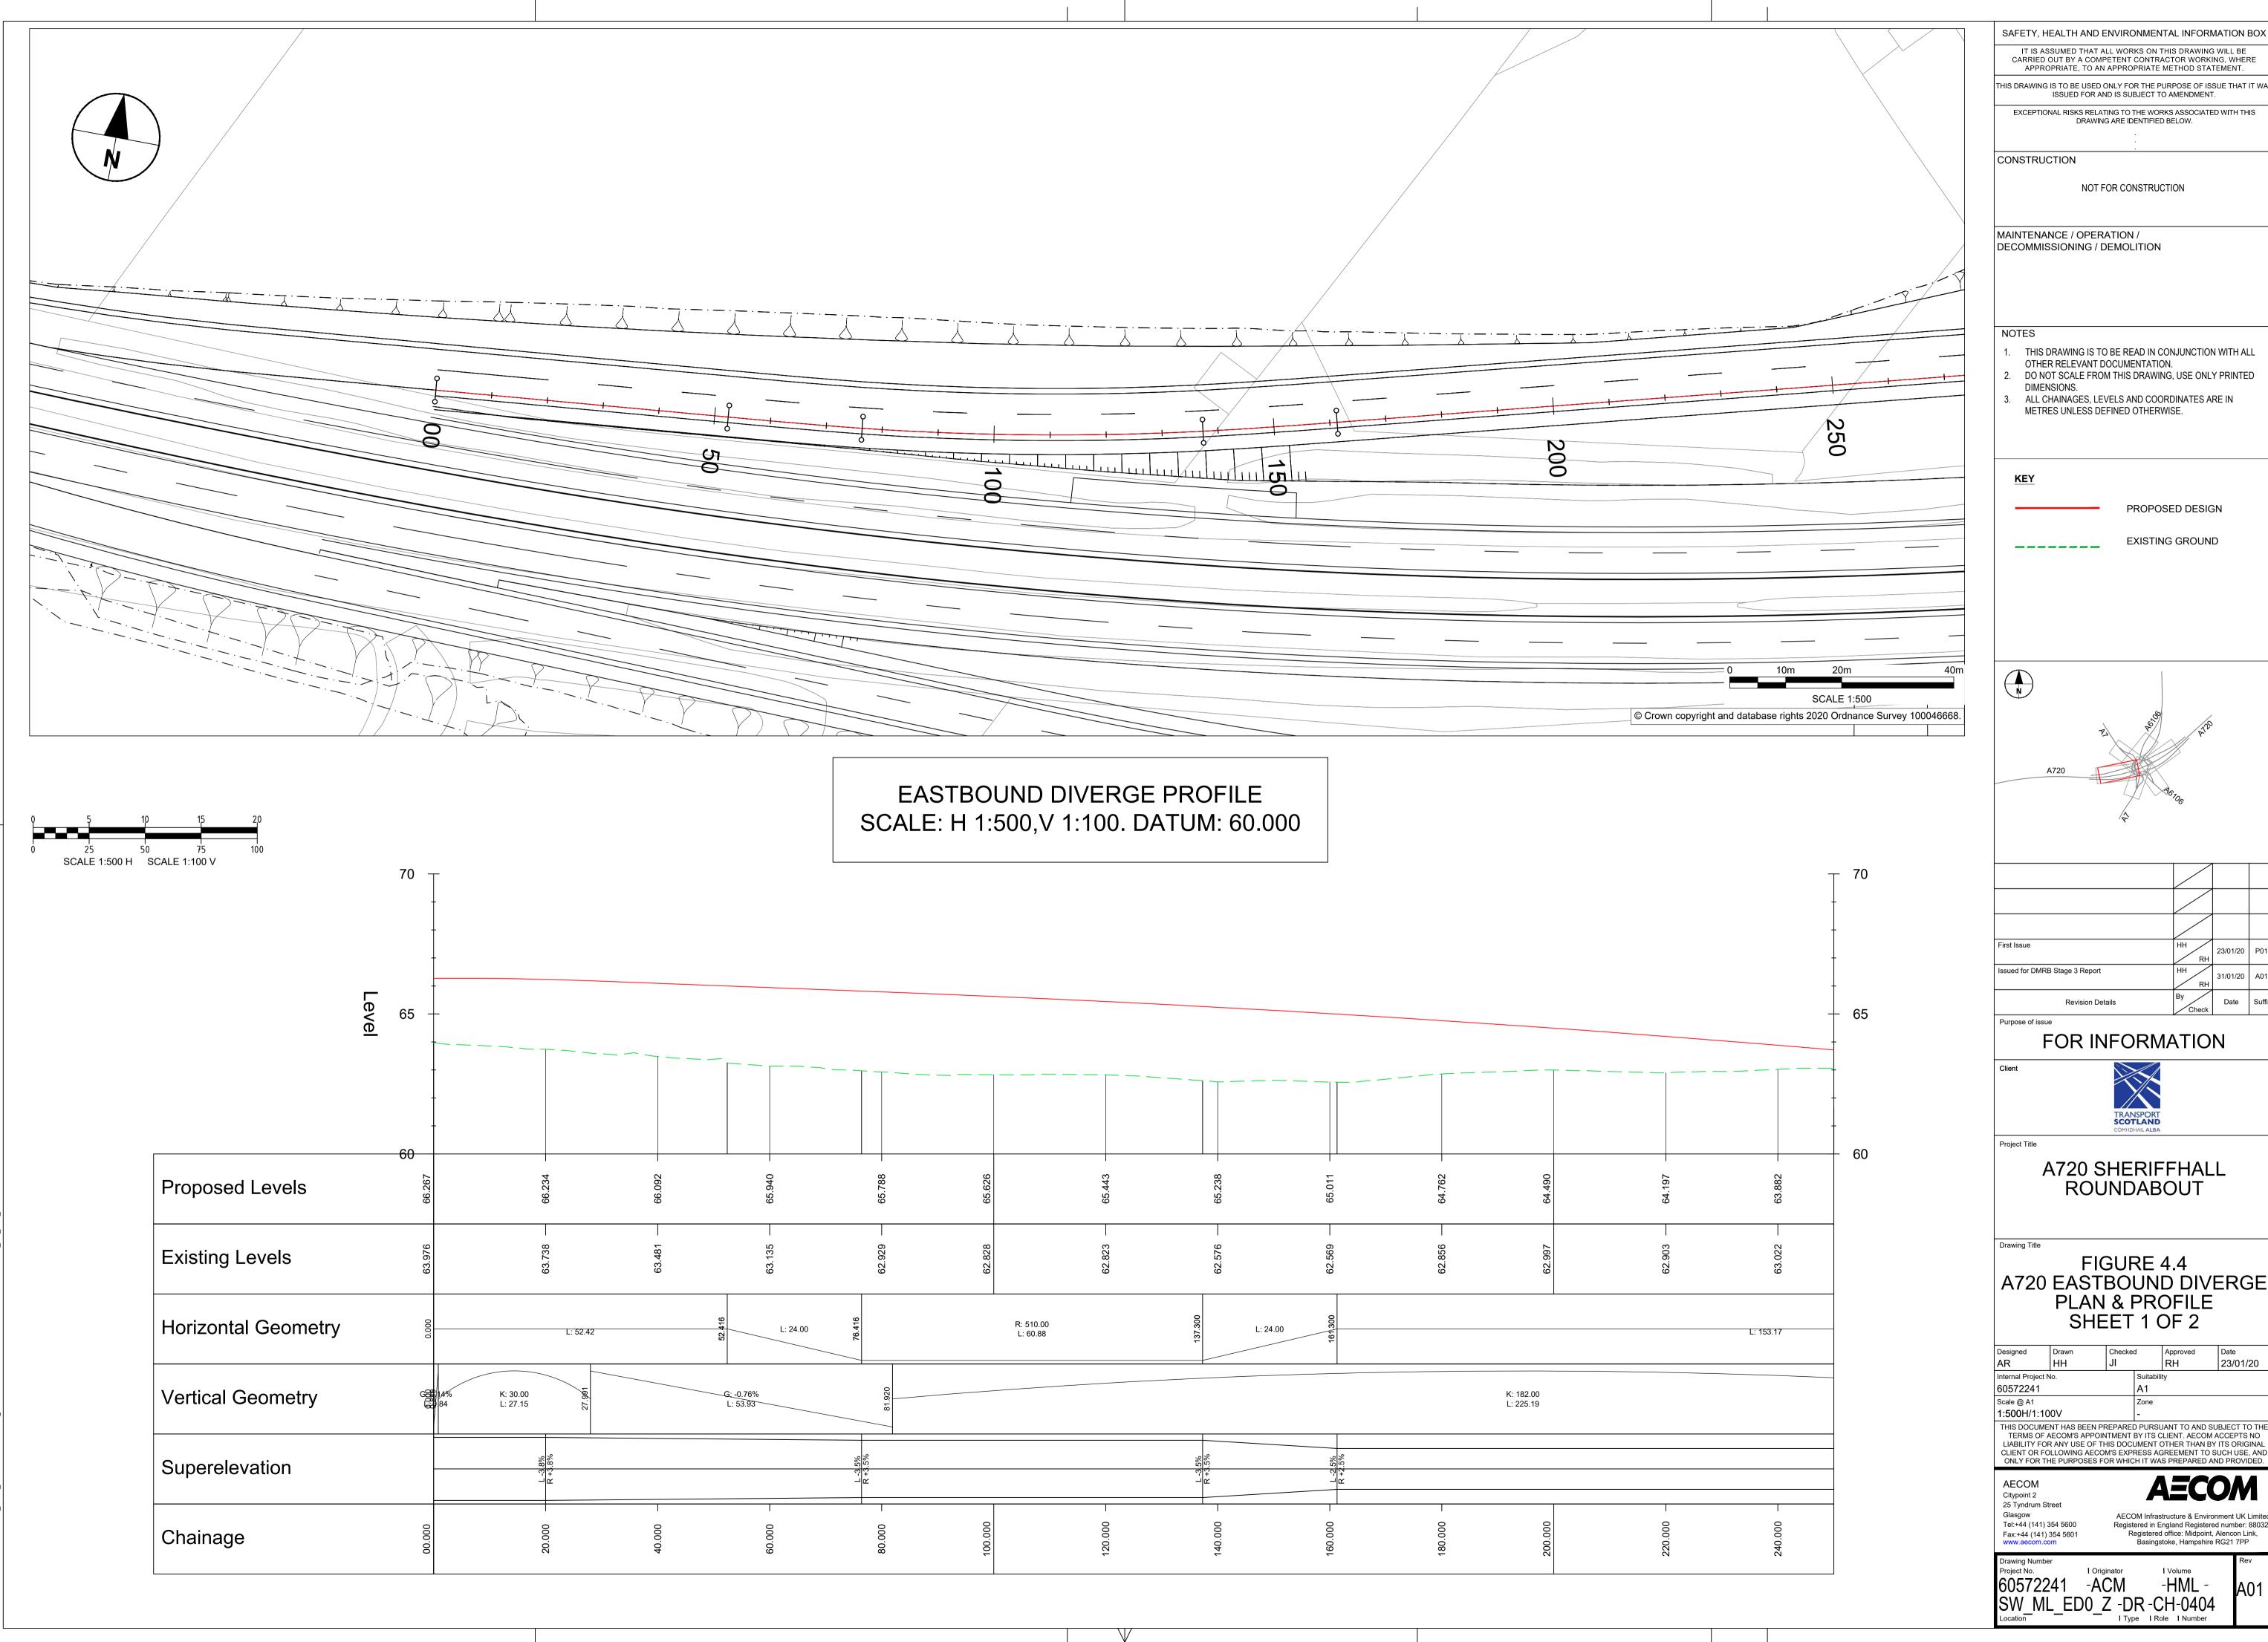

- THIS DRAWING IS TO BE READ IN CONJUNCTION WITH ALL OTHER RELEVANT DOCUMENTATION. DO NOT SCALE FROM THIS DRAWING, USE ONLY PRINTED
- ALL CHAINAGES, LEVELS AND COORDINATES ARE IN METRES UNLESS DEFINED OTHERWISE.

PROPOSED DESIGN

**EXISTING GROUND** 

23/01/20 P01 Issued for DMRB Stage 3 Report Revision Details

FOR INFORMATION

A720 SHERIFFHALL ROUNDABOUT

FIGURE 4.4
A720 EASTBOUND DIVERGE
PLAN & PROFILE
SHEET 1 OF 2

|                                                                                                                                                                                               |    | 0  | -           | , ,,,,,,,,,,,,,,,,,,,,,,,,,,,,,,,,,,,,, | 5        |
|-----------------------------------------------------------------------------------------------------------------------------------------------------------------------------------------------|----|----|-------------|-----------------------------------------|----------|
| AR                                                                                                                                                                                            | HH | JI |             | RH                                      | 23/01/20 |
| Internal Project No.                                                                                                                                                                          |    |    | Suitability |                                         |          |
| 60572241                                                                                                                                                                                      |    |    | A1          |                                         |          |
| Scale @ A1                                                                                                                                                                                    |    |    | Zone        |                                         |          |
| 1:500H/1:100V                                                                                                                                                                                 |    |    | -           |                                         |          |
| THIS DOCUMENT HAS BEEN PREPARED PURSUANT TO AND SUBJECT TO THE TERMS OF AECOM'S APPOINTMENT BY ITS CLIENT. AECOM ACCEPTS NO LIABILITY FOR ANY USE OF THIS DOCUMENT OTHER THAN BY ITS ORIGINAL |    |    |             |                                         |          |
| CLIENT OR FOLLOWING AECOM'S EXPRESS AGREEMENT TO SUCH USE. AND                                                                                                                                |    |    |             |                                         |          |