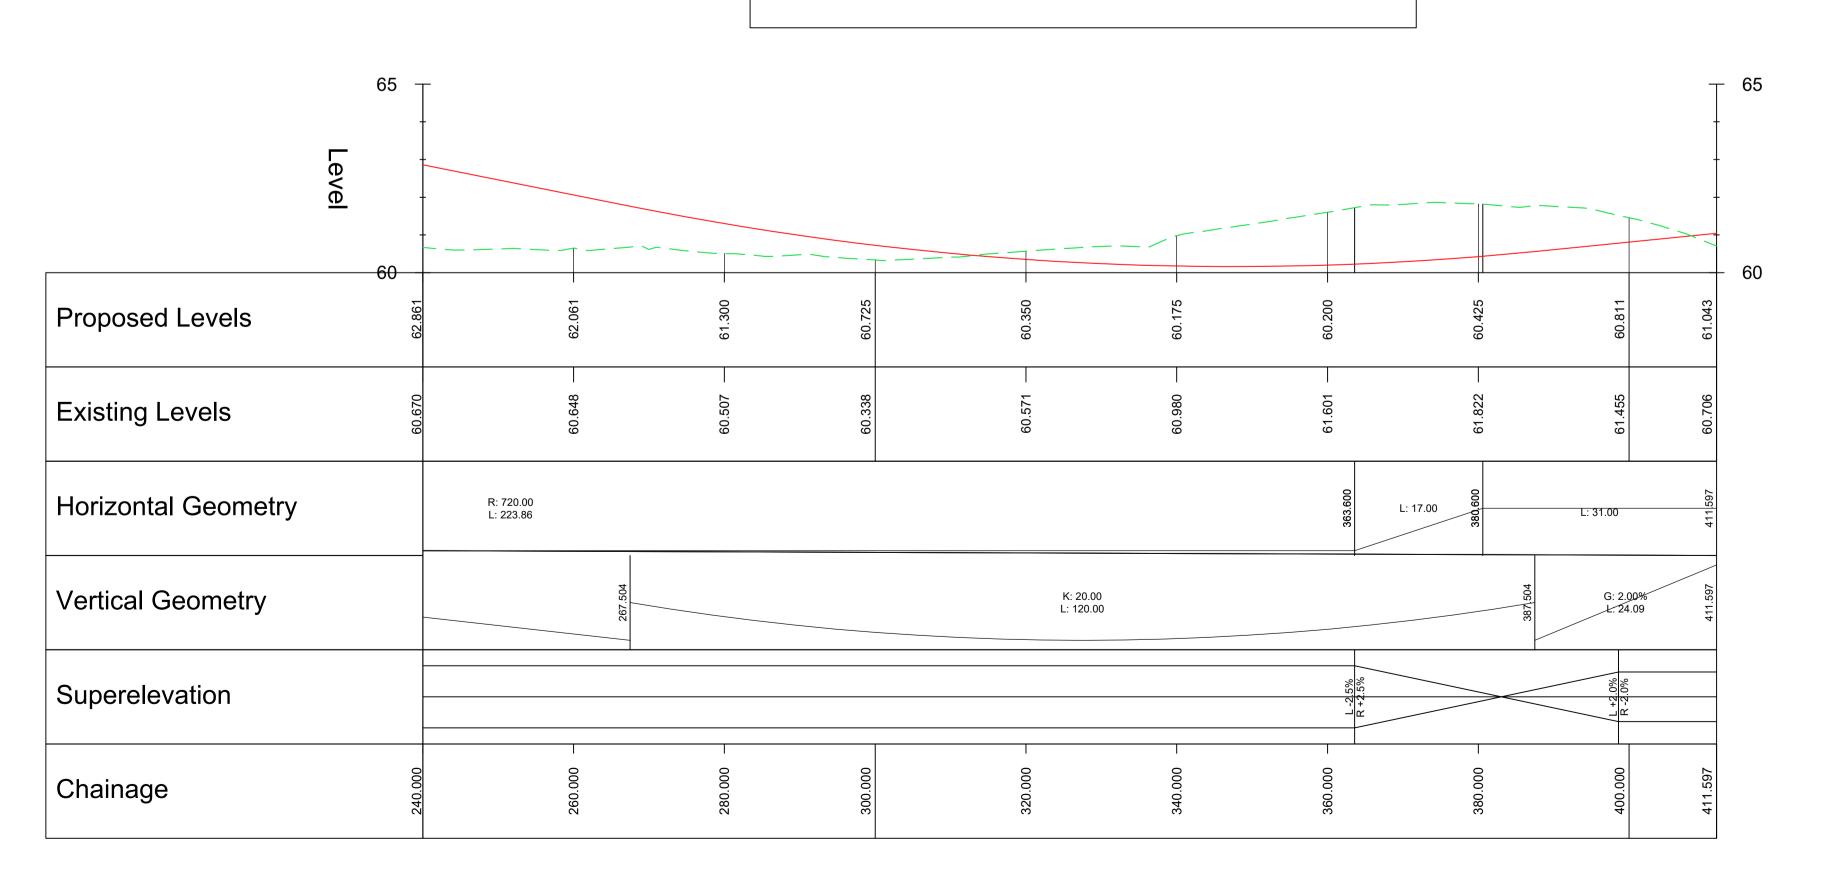

PROPOSED DESIGN

**EXISTING GROUND** 

First Issue 23/01/20 P01 Issued for DMRB Stage 3 Report Revision Details

FOR INFORMATION

A720 SHERIFFHALL ROUNDABOUT

Drawing Title

FIGURE 4.11
A720 WESTBOUND MERGE
PLAN & PROFILE
SHEET 2 OF 2