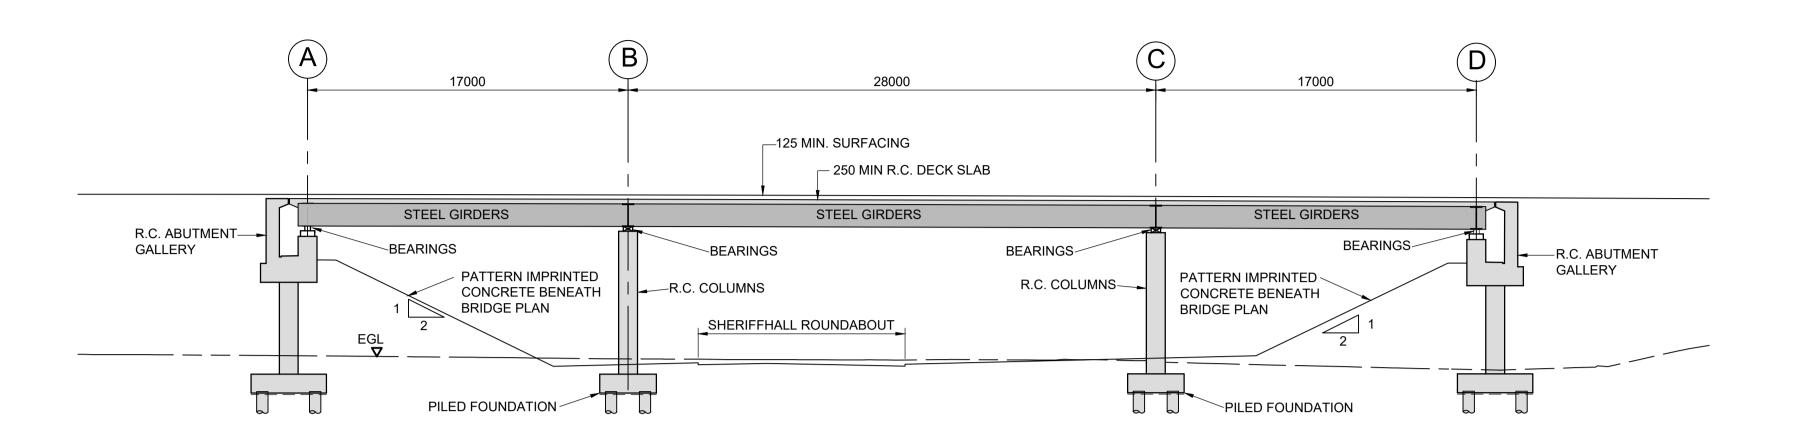

## A720 SHERIFFHALL ROUNDABOUT

Drawing Title

# FIGURE 4.27 A720 BRIDGE 01 GENERAL ARRANGEMENT SHEET 2 OF 2

|  | Designed                                                                                                                                                                                                                                                     | Drawn | Checke     |                            | Approved      | Date     |
|--|--------------------------------------------------------------------------------------------------------------------------------------------------------------------------------------------------------------------------------------------------------------|-------|------------|----------------------------|---------------|----------|
|  | GF                                                                                                                                                                                                                                                           | DH    | DO         |                            | DO            | 20/01/20 |
|  | Internal Project No. 60572241 Scale @ A1 AS SHOWN                                                                                                                                                                                                            |       |            | Suitability                |               |          |
|  |                                                                                                                                                                                                                                                              |       |            | A1                         |               |          |
|  |                                                                                                                                                                                                                                                              |       |            | Zone                       |               |          |
|  |                                                                                                                                                                                                                                                              |       |            | Bridges and Major Culverts |               |          |
|  | THIS DOCUMENT HAS BEEN PREPARED PURSUANT TO AND SUBJECT TO THE TERMS OF AECOM'S APPOINTMENT BY ITS CLIENT. AECOM ACCEPTS NO LIABILITY FOR ANY USE OF THIS DOCUMENT OTHER THAN BY ITS ORIGINAL CLIENT OR FOLLOWING AECOM'S EXPRESS AGREEMENT TO SUCH USE, AND |       |            |                            |               |          |
|  |                                                                                                                                                                                                                                                              |       |            |                            |               |          |
|  |                                                                                                                                                                                                                                                              |       |            |                            |               |          |
|  |                                                                                                                                                                                                                                                              |       | און ווא סכ | LLIT VALA                  | C DDEDADED AN |          |