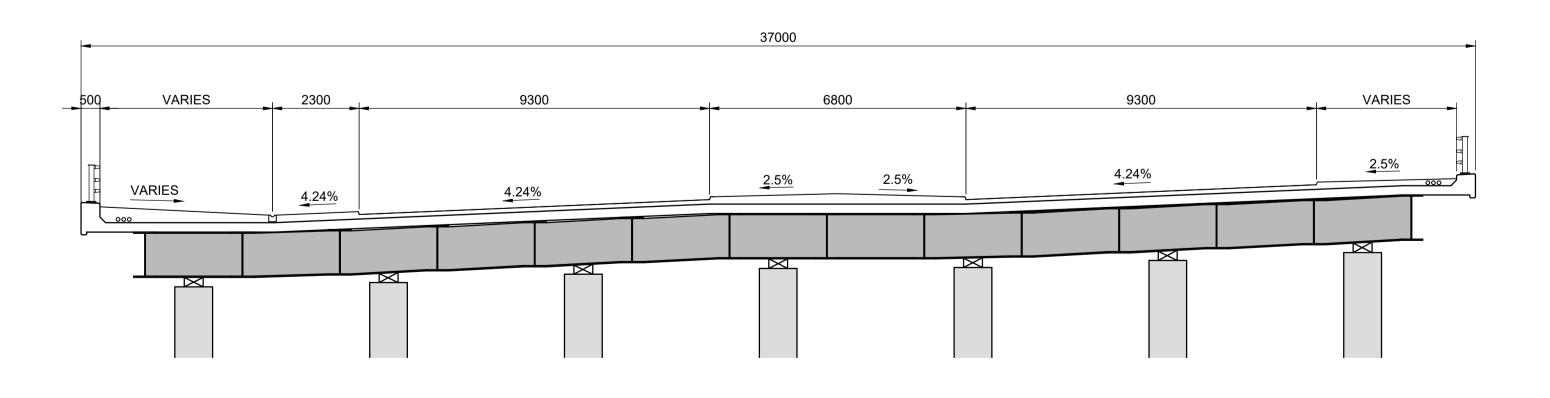

## A720 SHERIFFHALL ROUNDABOUT

Drawing Title

# FIGURE 4.27 A720 BRIDGE 01 GENERAL ARRANGEMENT SHEET 2 OF 2

|  | Designed                                                                                                                                                                                                                                                     | Drawn | Checke     |                            | Approved      | Date     |
|--|--------------------------------------------------------------------------------------------------------------------------------------------------------------------------------------------------------------------------------------------------------------|-------|------------|----------------------------|---------------|----------|
|  | GF                                                                                                                                                                                                                                                           | DH    | DO         |                            | DO            | 20/01/20 |
|  | Internal Project No. 60572241 Scale @ A1 AS SHOWN                                                                                                                                                                                                            |       |            | Suitability                |               |          |
|  |                                                                                                                                                                                                                                                              |       |            | A1                         |               |          |
|  |                                                                                                                                                                                                                                                              |       |            | Zone                       |               |          |
|  |                                                                                                                                                                                                                                                              |       |            | Bridges and Major Culverts |               |          |
|  | THIS DOCUMENT HAS BEEN PREPARED PURSUANT TO AND SUBJECT TO THE TERMS OF AECOM'S APPOINTMENT BY ITS CLIENT. AECOM ACCEPTS NO LIABILITY FOR ANY USE OF THIS DOCUMENT OTHER THAN BY ITS ORIGINAL CLIENT OR FOLLOWING AECOM'S EXPRESS AGREEMENT TO SUCH USE, AND |       |            |                            |               |          |
|  |                                                                                                                                                                                                                                                              |       |            |                            |               |          |
|  |                                                                                                                                                                                                                                                              |       |            |                            |               |          |
|  |                                                                                                                                                                                                                                                              |       | און ווא סכ | LLIT VALA                  | C DDEDADED AN |          |