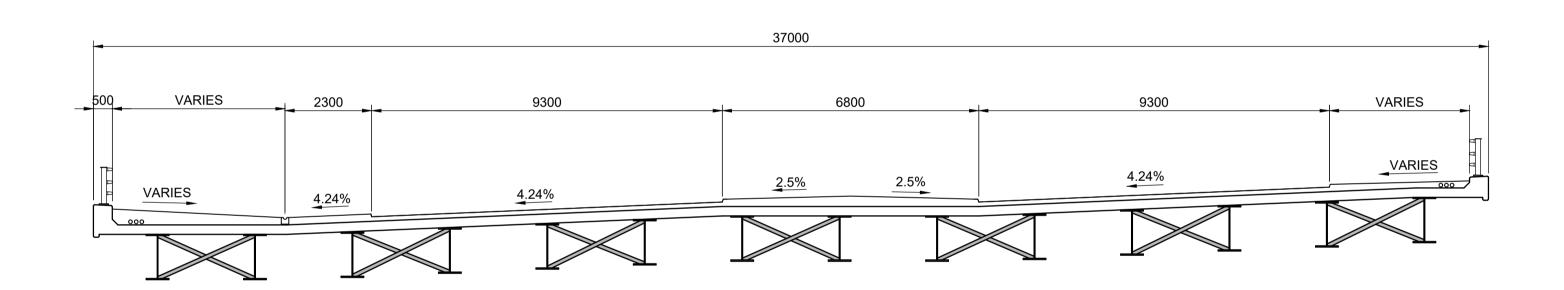

## A720 SHERIFFHALL ROUNDABOUT

Drawing Title

# FIGURE 4.27 A720 BRIDGE 01 GENERAL ARRANGEMENT SHEET 2 OF 2

|  | Designed                                                                                                                                                                                                                                                     | Drawn | Checke     |                            | Approved      | Date     |
|--|--------------------------------------------------------------------------------------------------------------------------------------------------------------------------------------------------------------------------------------------------------------|-------|------------|----------------------------|---------------|----------|
|  | GF                                                                                                                                                                                                                                                           | DH    | DO         |                            | DO            | 20/01/20 |
|  | Internal Project No. 60572241 Scale @ A1 AS SHOWN                                                                                                                                                                                                            |       |            | Suitability                |               |          |
|  |                                                                                                                                                                                                                                                              |       |            | A1                         |               |          |
|  |                                                                                                                                                                                                                                                              |       |            | Zone                       |               |          |
|  |                                                                                                                                                                                                                                                              |       |            | Bridges and Major Culverts |               |          |
|  | THIS DOCUMENT HAS BEEN PREPARED PURSUANT TO AND SUBJECT TO THE TERMS OF AECOM'S APPOINTMENT BY ITS CLIENT. AECOM ACCEPTS NO LIABILITY FOR ANY USE OF THIS DOCUMENT OTHER THAN BY ITS ORIGINAL CLIENT OR FOLLOWING AECOM'S EXPRESS AGREEMENT TO SUCH USE, AND |       |            |                            |               |          |
|  |                                                                                                                                                                                                                                                              |       |            |                            |               |          |
|  |                                                                                                                                                                                                                                                              |       |            |                            |               |          |
|  |                                                                                                                                                                                                                                                              |       | און ווא סכ | LLIT VALA                  | C DDEDADED AN |          |