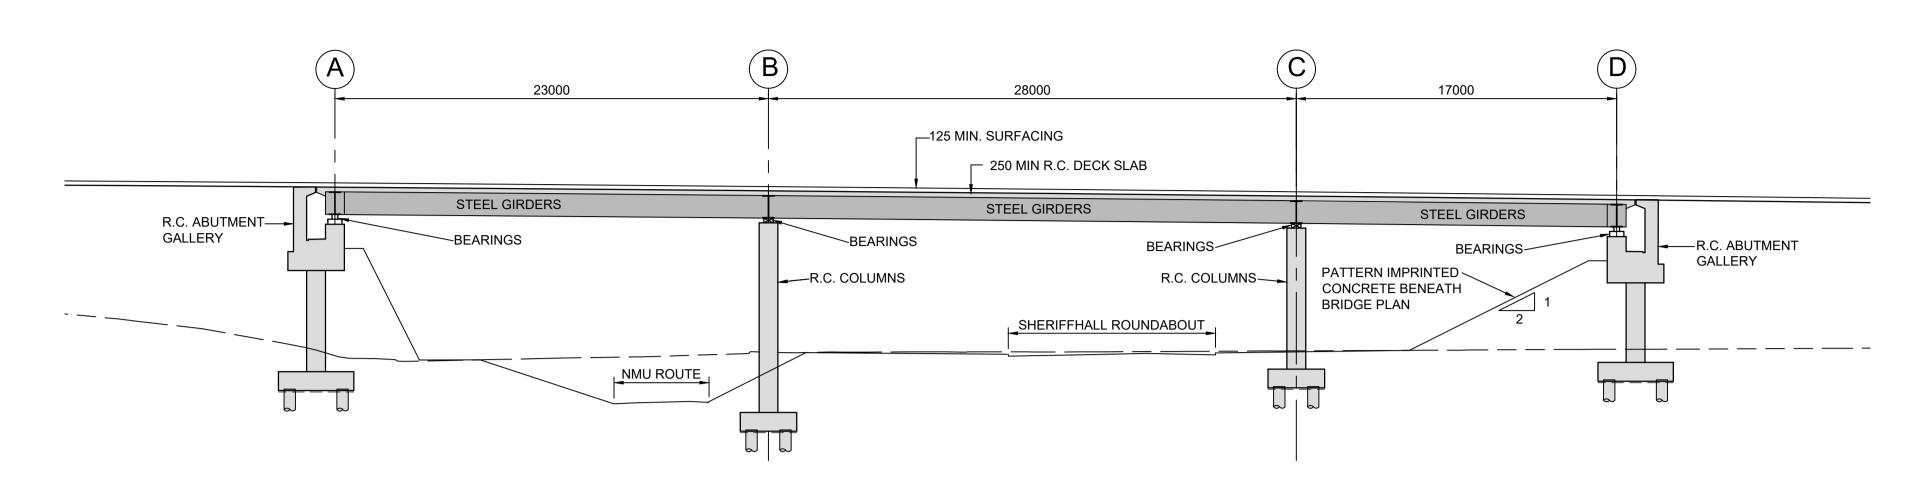

## A720 SHERIFFHALL ROUNDABOUT

Drawing Title

# FIGURE 4.29 A720 BRIDGE 02 GENERAL ARRANGEMENT SHEET 2 OF 2

|  | Designed                                                                                                                                                                                                                                                     | Drawn         | Checked |                            | Approved | Date     |
|--|--------------------------------------------------------------------------------------------------------------------------------------------------------------------------------------------------------------------------------------------------------------|---------------|---------|----------------------------|----------|----------|
|  | GF                                                                                                                                                                                                                                                           | DH            | DO      |                            | DO       | 20/01/20 |
|  | Internal Project No. 60572241 Scale @ A1 AS SHOWN                                                                                                                                                                                                            |               |         | Suitability                |          |          |
|  |                                                                                                                                                                                                                                                              |               |         | A1                         |          |          |
|  |                                                                                                                                                                                                                                                              |               |         | Zone                       |          |          |
|  |                                                                                                                                                                                                                                                              |               |         | Bridges and Major Culverts |          |          |
|  | THIS DOCUMENT HAS BEEN PREPARED PURSUANT TO AND SUBJECT TO THE TERMS OF AECOM'S APPOINTMENT BY ITS CLIENT. AECOM ACCEPTS NO LIABILITY FOR ANY USE OF THIS DOCUMENT OTHER THAN BY ITS ORIGINAL CLIENT OR FOLLOWING AECOM'S EXPRESS AGREEMENT TO SUCH USE, AND |               |         |                            |          |          |
|  |                                                                                                                                                                                                                                                              |               |         |                            |          |          |
|  |                                                                                                                                                                                                                                                              | LLOWING AECOI |         |                            |          | ,        |