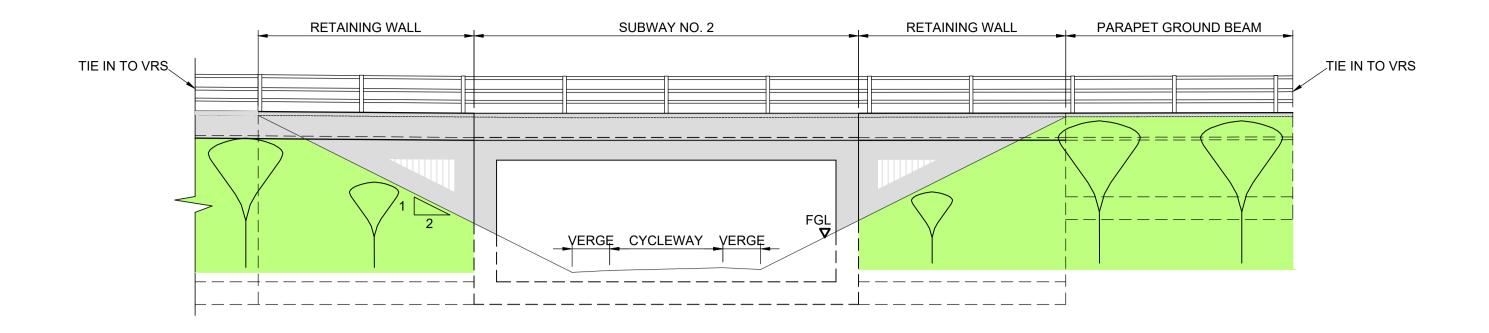

### **SOUTH ELEVATION**

PARAPET GROUND BEAM **RETAINING WALL** SUBWAY NO. 2 **RETAINING WALL** PARAPET GROUND BEAM TIE IN TO VRS TIE IN TO VRS \_\_\_\_\_\_ VERGE CYCLEWAY YERGE 

# FIGURE 4.33 SUBWAY 02 GENERAL ARRANGEMENT

| GF                                                                                                                                                                                            | DH | DO |                            | DO | 20/01/20 |
|-----------------------------------------------------------------------------------------------------------------------------------------------------------------------------------------------|----|----|----------------------------|----|----------|
| nternal Project No.                                                                                                                                                                           |    |    | Suitability                |    |          |
| 60572241                                                                                                                                                                                      |    | A1 |                            |    |          |
| Scale @ A1                                                                                                                                                                                    |    |    | Zone                       |    |          |
|                                                                                                                                                                                               |    |    | Bridges and Major Culverts |    |          |
| THIS DOCUMENT HAS BEEN PREPARED PURSUANT TO AND SUBJECT TO THE TERMS OF AECOM'S APPOINTMENT BY ITS CLIENT. AECOM ACCEPTS NO LIABILITY FOR ANY USE OF THIS DOCUMENT OTHER THAN BY ITS ORIGINAL |    |    |                            |    |          |