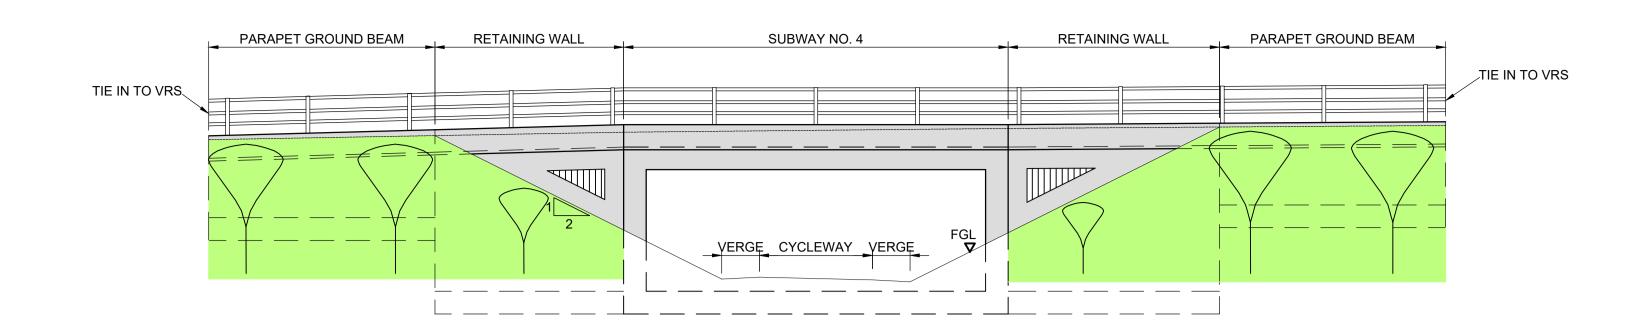

## SOUTH ELEVATION Scale 1:100



## <u>NORTH ELEVATIO</u>N



Plot Time : Plot Date :03 February 2020 10:49:07 File Name C:\PWWORKING\AECOM\_DS02\_UK-CLT\HELEN.HAY@AECOM.COM/DMS16992\60572241-ACM-SBR-SW\_SW\_R40\_Z-DR-CB-01

| SAFETY, HEALTH AND ENVIRONMENTAL INFORMATION BOX<br>IT IS ASSUMED THAT ALL WORKS ON THIS DRAWING WILL BE<br>CARRIED OUT BY A COMPETENT CONTRACTOR WORKING, WHERE                                    |                                                                                                                       |
|-----------------------------------------------------------------------------------------------------------------------------------------------------------------------------------------------------|-----------------------------------------------------