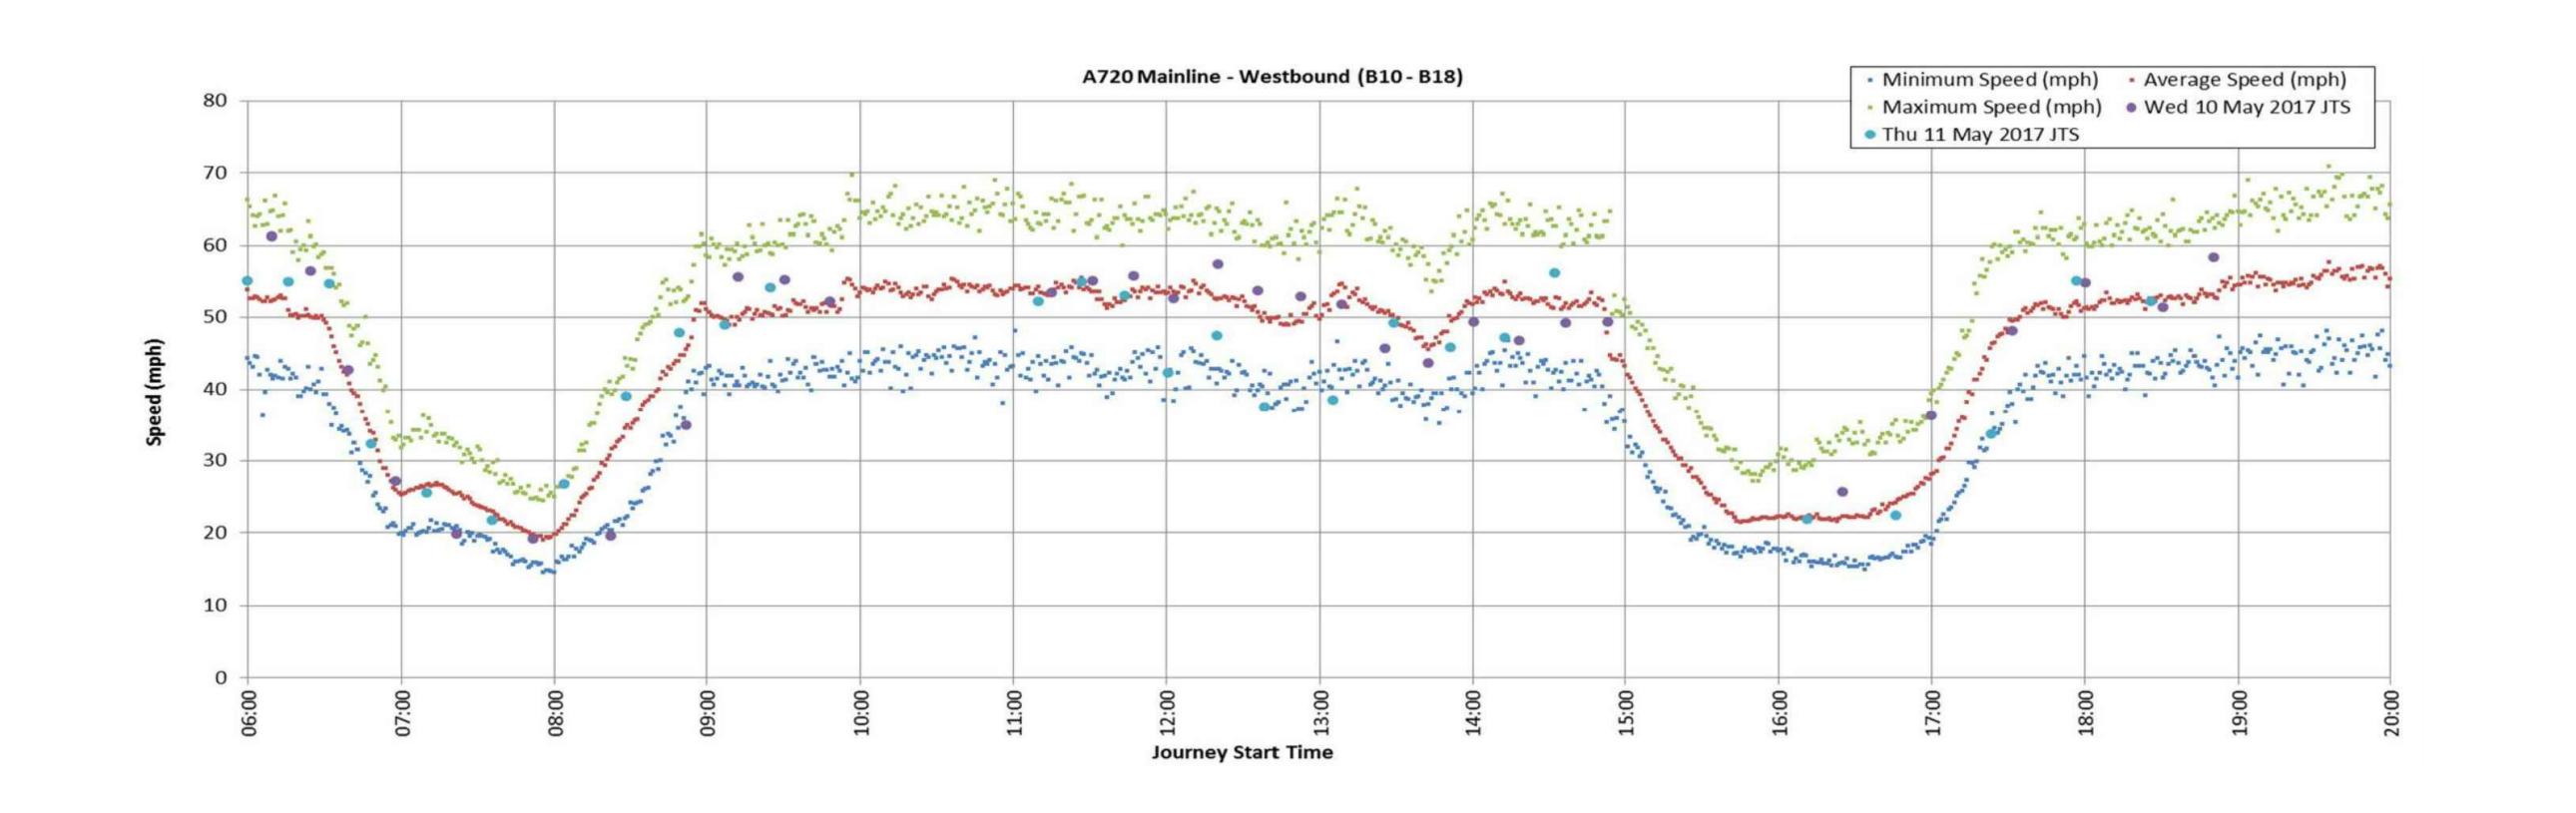

4. MODELLED SPEED DATA FROM ALL 15 RUNS.

FOR INFORMATION

A720 SHERIFFHALL ROUNDABOUT

Drawing Title

FIGURE 5.10 A720 MODEL VS.OBSERVED JOURNEY SPEEDS

| Designed             | Drawn        | Checked   |             | Approved    | Date             |
|----------------------|--------------|-----------|-------------|-------------|------------------|
| AS                   | AS           | FK        |             | RJB         | 24/01/20         |
| Internal Project No. |              |           | Suitability |             |                  |
| 60572241             |              |           | A1          |             |                  |
| Scale @ A1           |              |           | Zone        |             |                  |
| NTS                  |              |           | -           |             |                  |
| THIS DOCK            | MENT HAS BEE | N DDEDADE | D DI IDCI   | IANT TO AND | SLIB IECT TO THE |