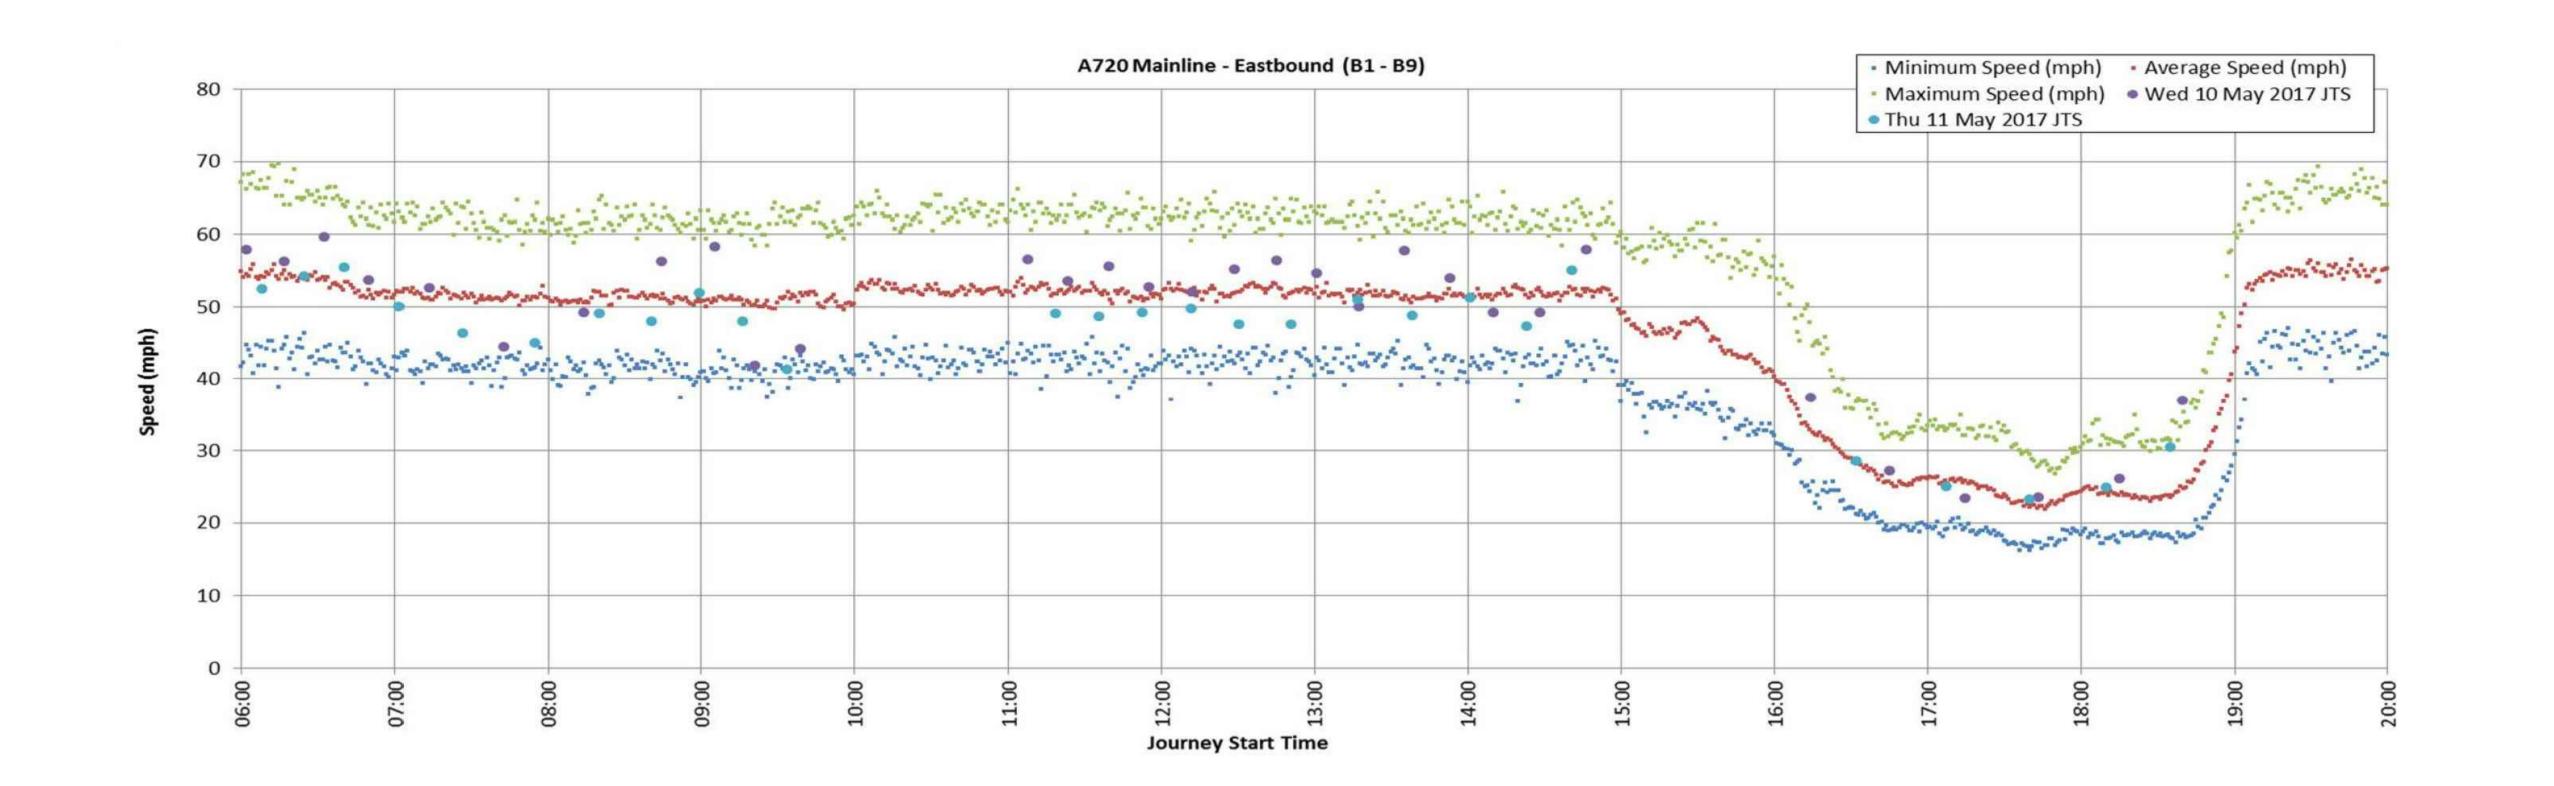

4. MODELLED SPEED DATA FROM ALL 15 RUNS.

FOR INFORMATION

A720 SHERIFFHALL ROUNDABOUT

Drawing Title

FIGURE 5.10 A720 MODEL VS.OBSERVED JOURNEY SPEEDS

| Designed             | Drawn        | Checked   |             | Approved    | Date             |
|----------------------|--------------|-----------|-------------|-------------|------------------|
| AS                   | AS           | FK        |             | RJB         | 24/01/20         |
| Internal Project No. |              |           | Suitability |             |                  |
| 60572241             |              |           | A1          |             |                  |
| Scale @ A1           |              |           | Zone        |             |                  |
| NTS                  |              |           | -           |             |                  |
| THIS DOCK            | MENT HAS BEE | N DDEDADE | D DI IDCI   | IANT TO AND | SLIB IECT TO THE |