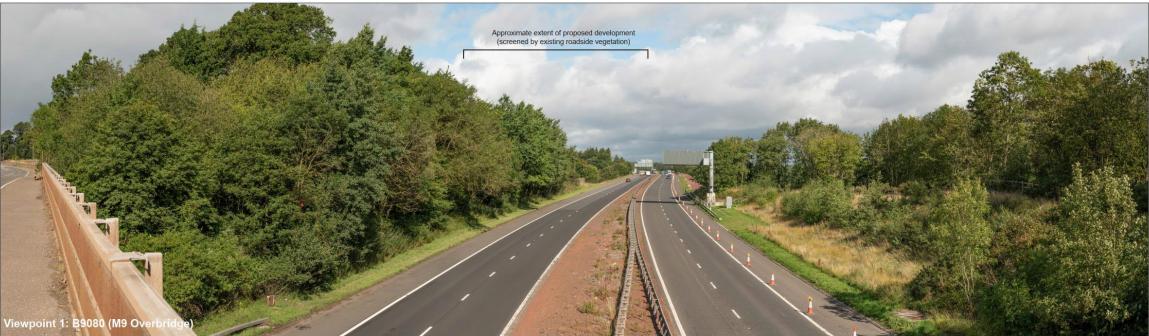

Viewpoint 1: B9080 (M9 Overbridge) Coordinates (x,y): 310059, 675208 Distance from site: 530 m south east (of nearest part of development) Horizontal Angle of View: 90° Date and Time: 16/08/2018; 10.10

Figure 4.5: Viewpoints 1 and 2

Winchburgh M9 Junction Landscape and Visual Impact Assessment Figure 4.5: Viewpoints 1 and 2

Coordinates (x,y): 309175, 675830 Distance from site: 215 m south (of nearest part of development) Horizontal Angle of View: 90° Date and Time: 16/08/2018; 11.55