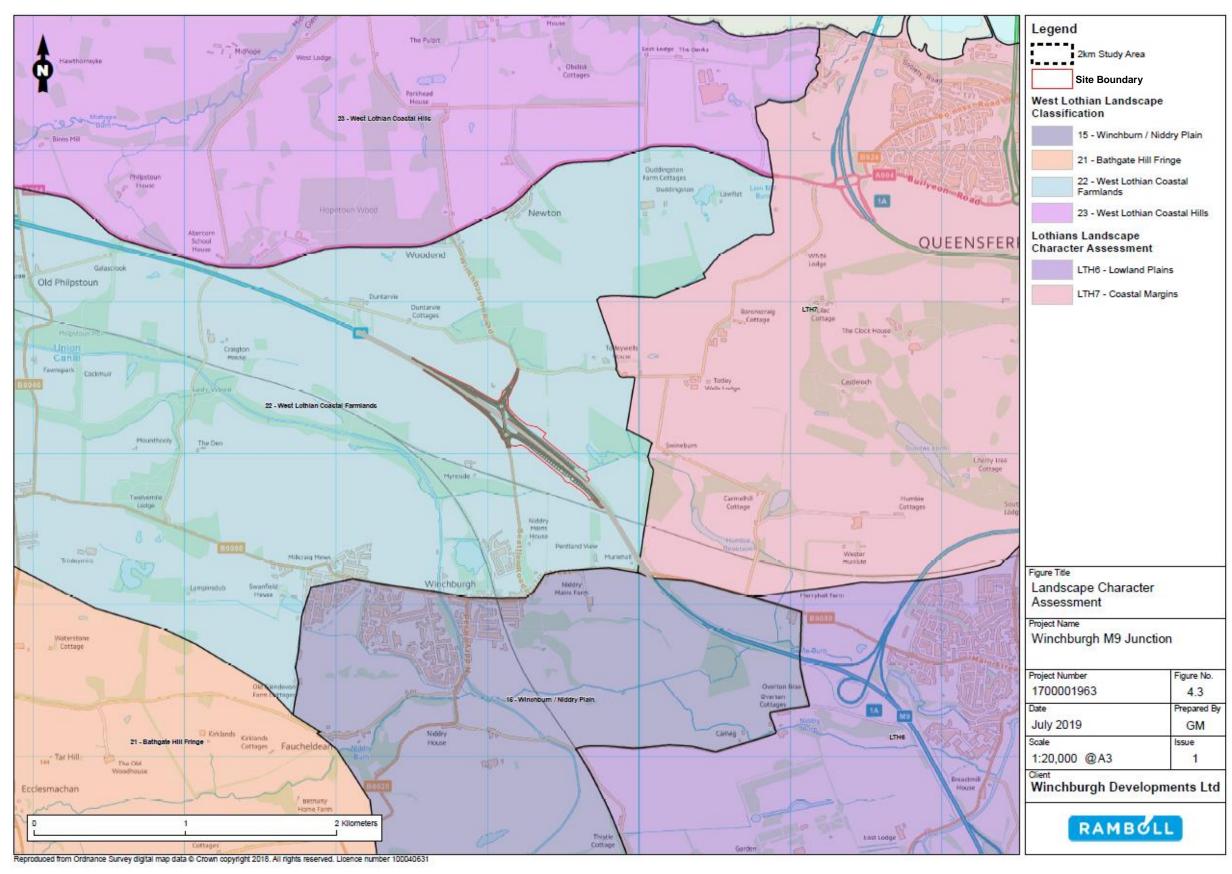

Figure 4.3: Landscape Character Assessment

RAMBOLL

Figure 4.4: Landscape Designations and Recreational Routes