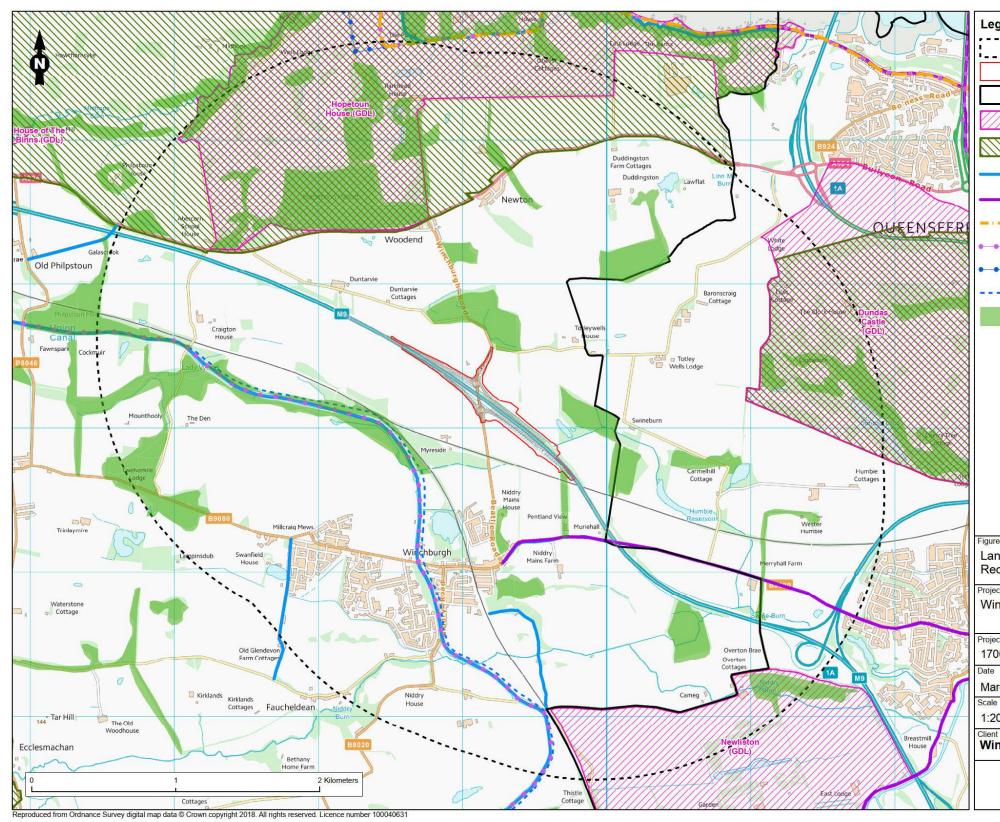

Figure 4.3: Landscape Character Assessment

RAMBOLL

Figure 4.4: Landscape Designations and Recreational Routes

## Winchburgh M9 Junction Environmental Impact Assessment Report: Volume 4: Figures

| egend                            |                                      |                   |  |  |  |
|----------------------------------|--------------------------------------|-------------------|--|--|--|
|                                  | <sup>2km {</sup> Site Boundary       |                   |  |  |  |
|                                  | M9 Junction Boundary                 |                   |  |  |  |
|                                  | Council Boundaries                   |                   |  |  |  |
| ////                             | Gardens and Designed<br>Landscapes   |                   |  |  |  |
|                                  | Candidate Special Landscape<br>Areas |                   |  |  |  |
| _                                | Protected Right of Wa<br>Paths       | y/Core            |  |  |  |
|                                  | Adopted Core Paths                   |                   |  |  |  |
| ( <b>—</b> (                     | John Muir Way                        |                   |  |  |  |
| •••                              |                                      |                   |  |  |  |
| •••                              | Cycle Network Link                   |                   |  |  |  |
|                                  | Scotlands Great Trails               |                   |  |  |  |
|                                  | Ancient Woodland Inv                 | entory            |  |  |  |
|                                  | ape Designations                     | and               |  |  |  |
| ecreat                           | ional Routes                         |                   |  |  |  |
| ect Name<br>inchbu               | 。<br>urgh M9 Junction                |                   |  |  |  |
| ect Num<br>00001                 | 12.20                                | Figure No.<br>4.4 |  |  |  |
| arch 20                          | 020                                  | Prepared By<br>KL |  |  |  |
| <sup>le</sup><br>20,000          | @A3                                  | Issue<br>1        |  |  |  |
| nt<br>inchburgh Developments Ltd |                                      |                   |  |  |  |
| RAMBOLL                          |                                      |                   |  |  |  |