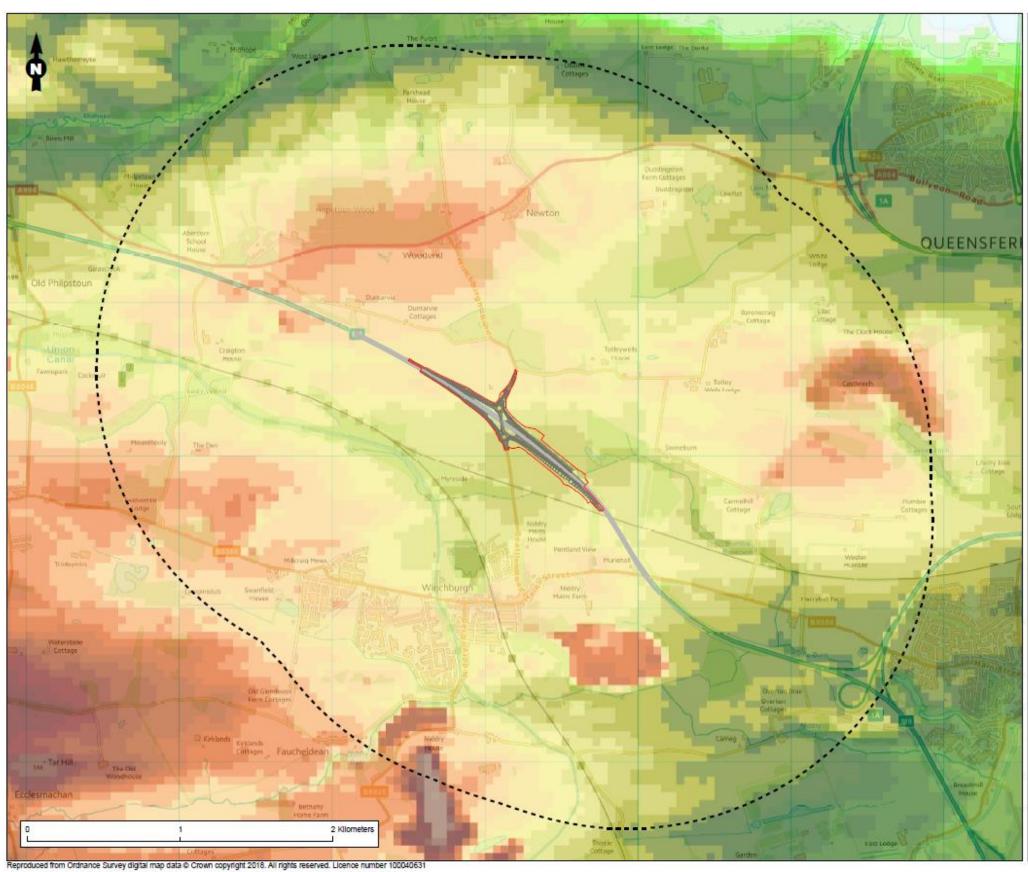

Figure 4.1: Site Location and Viewpoints

4. Landscape and Visual

Figure 4.2: Topography

## Winchburgh M9 Junction Environmental Impact Assessment Report: Volume 4: Figures

| Legend<br>2km Study                                                                                                                                                                                                                                                                                                                                                                                                                                                                                                                   |                                                                                                                                                                                                                                                                                                                                                |             |  |  |
|---------------------------------------------------------------------------------------------------------------------------------------------------------------------------------------------------------------------------------------------------------------------------------------------------------------------------------------------------------------------------------------------------------------------------------------------------------------------------------------------------------------------------------------|------------------------------------------------------------------------------------------------------------------------------------------------------------------------------------------------------------------------------------------------------------------------------------------------------------------------------------------------|-------------|--|--|
| Terrain Height (n<br><ul> <li>&lt; 0</li> <li>1 - 5</li> <li>6 - 10</li> <li>11 - 15</li> <li>16 - 20</li> <li>21 - 25</li> <li>26 - 30</li> <li>31 - 35</li> <li>36 - 40</li> <li>41 - 45</li> <li>46 - 50</li> <li>51 - 55</li> <li>56 - 60</li> <li>61 - 65</li> <li>66 - 70</li> <li>71 - 75</li> <li>76 - 80</li> <li>81 - 85</li> <li>86 - 90</li> <li>91 - 95</li> <li>96 - 100</li> <li>101 - 105</li> <li>106 - 110</li> <li>111 - 115</li> <li>116 - 120</li> <li>121 - 125</li> <li>Figure Title<br/>Topography</li> </ul> | 126 - 130<br>131 - 135<br>136 - 140<br>141 - 145<br>146 - 150<br>151 - 155<br>156 - 160<br>161 - 165<br>166 - 170<br>171 - 175<br>176 - 180<br>181 - 185<br>186 - 190<br>191 - 195<br>196 - 200<br>201 - 205<br>206 - 210<br>211 - 215<br>216 - 220<br>221 - 225<br>226 - 230<br>231 - 235<br>236 - 240<br>241 - 245<br>246 - 250<br>251 - 255 |             |  |  |
| Winchburgh M9 Junction                                                                                                                                                                                                                                                                                                                                                                                                                                                                                                                |                                                                                                                                                                                                                                                                                                                                                |             |  |  |
| Project Number                                                                                                                                                                                                                                                                                                                                                                                                                                                                                                                        |                                                                                                                                                                                                                                                                                                                                                | Figure No.  |  |  |
| 1700001963                                                                                                                                                                                                                                                                                                                                                                                                                                                                                                                            |                                                                                                                                                                                                                                                                                                                                                | 4.2         |  |  |
| Date                                                                                                                                                                                                                                                                                                                                                                                                                                                                                                                                  |                                                                                                                                                                                                                                                                                                                                                | Prepared By |  |  |
| July 2019                                                                                                                                                                                                                                                                                                                                                                                                                                                                                                                             |                                                                                                                                                                                                                                                                                                                                                | GM          |  |  |
| Scale<br>1:20,000 @A3                                                                                                                                                                                                                                                                                                                                                                                                                                                                                                                 |                                                                                                                                                                                                                                                                                                                                                | 1 1         |  |  |
| Client<br>Winchburgh Developments Ltd                                                                                                                                                                                                                                                                                                                                                                                                                                                                                                 |                                                                                                                                                                                                                                                                                                                                                |             |  |  |
| RAMBOLL                                                                                                                                                                                                                                                                                                                                                                                                                                                                                                                               |                                                                                                                                                                                                                                                                                                                                                |             |  |  |