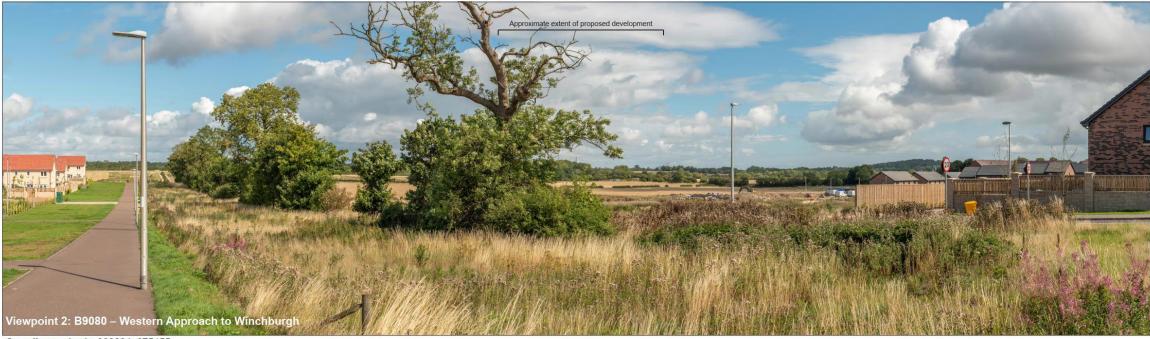

Coordinates (x,y): 308234, 675155 Distance from site: 1.2 km south west (of nearest part of development) Horizontal Angle of View: 90° Date and Time: 16/08/2018; 12.05

All photography is taken using a Nikon D810 Full Frame camera with a 50mm fixed focus lens

Figure 4.5: Viewpoints 1 and 2

Winchburgh M9 Junction Landscape and Visual Impact Assessment Figure 4.5: Viewpoints 1 and 2

Coordinates (x,y): 309175, 675830 Distance from site: 215 m south (of nearest part of development) Horizontal Angle of View: 90° Date and Time: 16/08/2018; 11.55