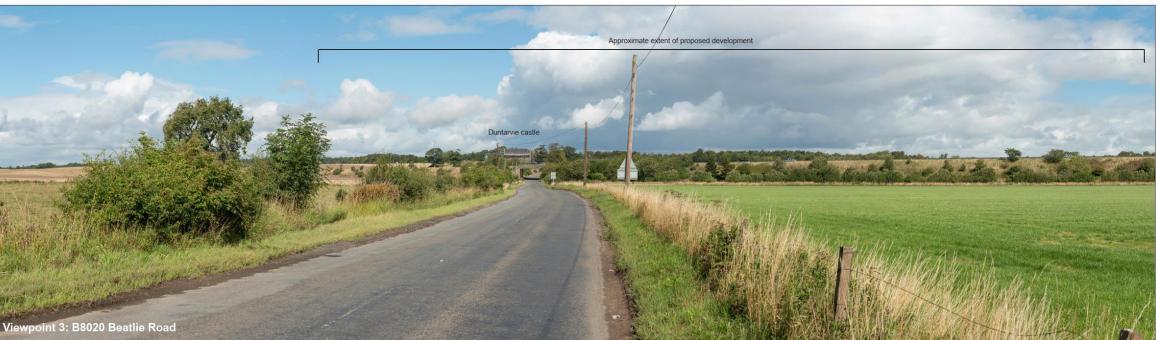

Figure 4.6: Viewpoints 3 and 4

Winchburgh M9 Junction Landscape and Visual Impact Assessment Figure 4.6: Viewpoints 3 and 4

Coordinates (x,y): 308611, 676821 Distance from site: 240 m north (of nearest part of development) Horizontal Angle of View: 90° Date and Time: 16/08/2018; 11.44