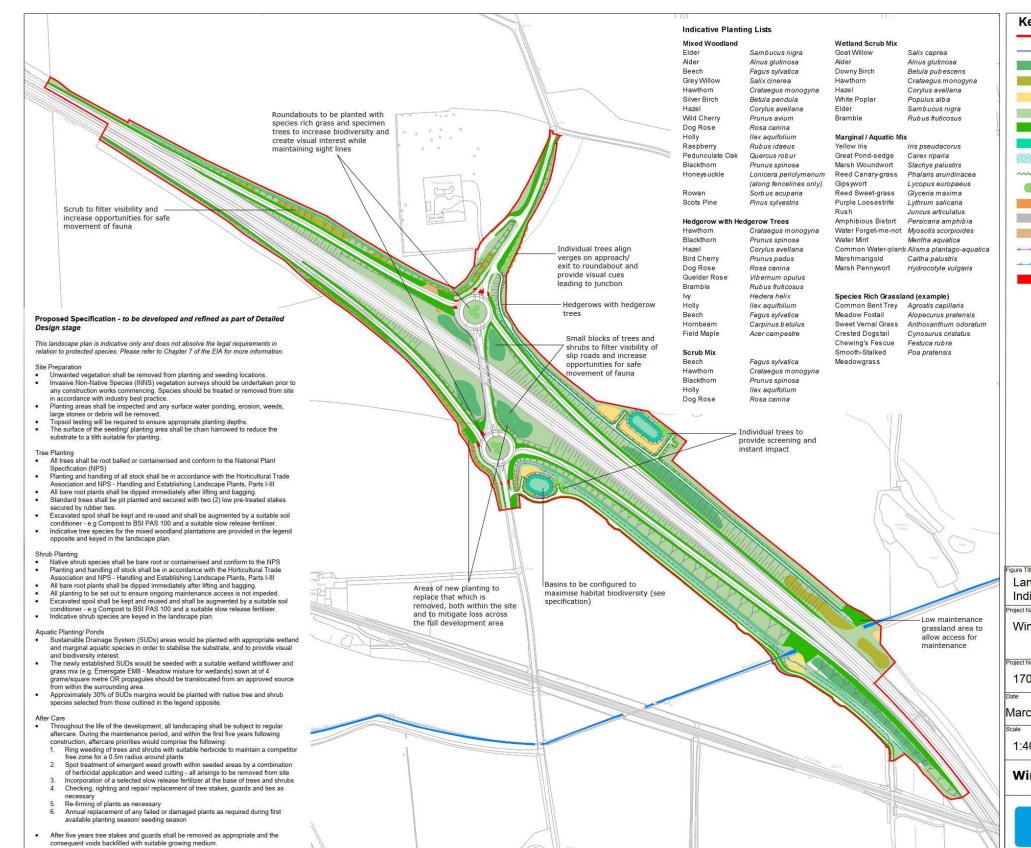

Figure 4.8: Proposed Landscape Design

## Winchburgh M9 Junction Environmental Impact Assessment Report: Volume 4: Figures

| _                          |                                       |             |  |  |
|----------------------------|---------------------------------------|-------------|--|--|
| ey                         |                                       |             |  |  |
| _                          | Redline Boundary (EIA)                |             |  |  |
|                            | M9 Landownership Boundary             |             |  |  |
|                            | Mixed Woodland                        |             |  |  |
|                            | Scrub Mix                             |             |  |  |
|                            | Wetland Scrub Mix                     |             |  |  |
|                            | Species Rich Grassland                |             |  |  |
|                            | Low Maintenance Grassland             |             |  |  |
|                            | Wetland Meadow Mix                    |             |  |  |
| <b>***</b> *               | Marginal / Aquatic Mix                |             |  |  |
| ~~~                        | Hedgerow with Hedgerow Trees          |             |  |  |
|                            | Individual Tree                       |             |  |  |
|                            | Maintenance Access                    |             |  |  |
|                            | Paving / Footpath                     |             |  |  |
|                            | Maintenance Lay-by (grasscrete or sin | milar)      |  |  |
| •                          | Timber Post and Wire Fence            |             |  |  |
| 0                          | Timber Post and Rail Fence            |             |  |  |
|                            | NMU Crossing Point                    |             |  |  |
|                            |                                       |             |  |  |
|                            |                                       |             |  |  |
|                            |                                       |             |  |  |
|                            |                                       |             |  |  |
|                            |                                       |             |  |  |
|                            |                                       |             |  |  |
|                            |                                       |             |  |  |
|                            |                                       |             |  |  |
|                            |                                       |             |  |  |
|                            |                                       |             |  |  |
|                            |                                       |             |  |  |
|                            |                                       |             |  |  |
|                            |                                       |             |  |  |
|                            |                                       |             |  |  |
|                            |                                       |             |  |  |
|                            |                                       |             |  |  |
|                            |                                       |             |  |  |
|                            |                                       |             |  |  |
|                            |                                       |             |  |  |
| itle                       |                                       |             |  |  |
|                            | cape Mitigation -                     |             |  |  |
|                            | tive Landscape Desig                  | an          |  |  |
| Name                       |                                       | 5           |  |  |
| nchburgh M9 Junction       |                                       |             |  |  |
| nonsaigh mo sanoton        |                                       |             |  |  |
|                            |                                       |             |  |  |
| Numbe                      | r                                     | Figure No   |  |  |
| 000                        | 01963                                 | 4.8         |  |  |
|                            |                                       | Prepared by |  |  |
| ch 2020                    |                                       | KL          |  |  |
|                            | 1020                                  |             |  |  |
|                            | Issue                                 |             |  |  |
| 1000                       | 000 (do not scale) 4                  |             |  |  |
|                            |                                       |             |  |  |
| inchburgh Developments Ltd |                                       |             |  |  |
|                            |                                       |             |  |  |
|                            |                                       |             |  |  |
| E                          | RAMBOLL                               |             |  |  |
| UN                         | NAMBOLL                               |             |  |  |
|                            |                                       |             |  |  |