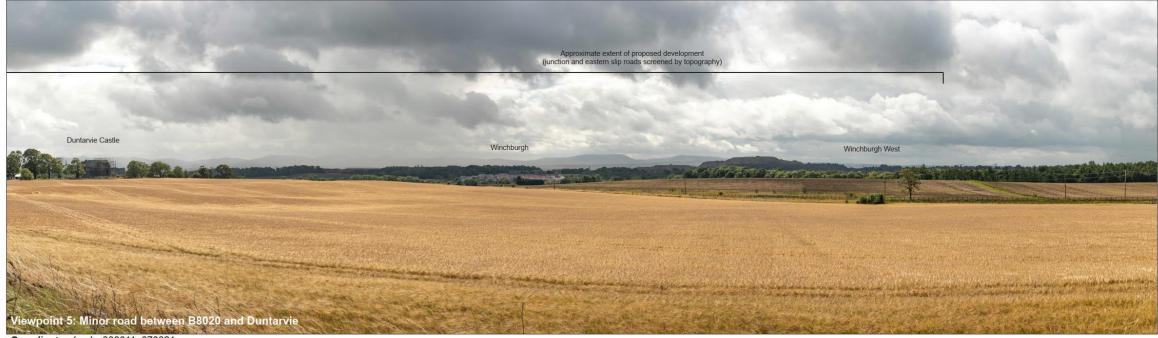

Winchburgh M9 Junction Landscape and Visual Impact Assessment Figure 4.7: Viewpoint 5

All photography is taken using a Nikon D810 Full Frame camera with a 50mm fixed focus lens

Figure 4.7: Viewpoint 5

4. Landscape and Visual