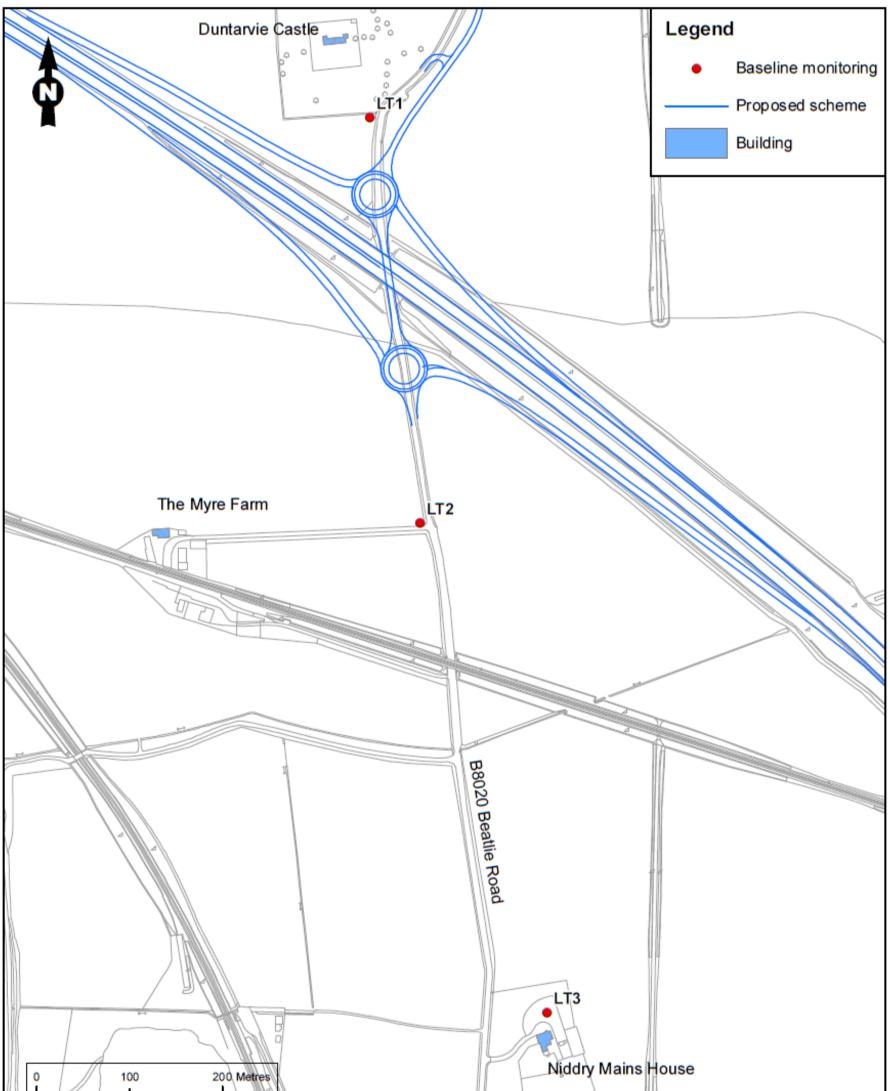

|  | i |  |
|--|---|--|

| Figure Title              | Project Number | Figure No.  | Client                      |
|---------------------------|----------------|-------------|-----------------------------|
| Baseline noise monitoring | 1700001963     | 9.1         | Winchburgh Developments Ltd |
| locations                 | Date           | Prepared By |                             |
| Project Name              | September 2018 | LJ          |                             |
| Winchburgh M9 Junction    | Scale          | Issue       | RAMBOLL                     |
|                           | 1:5,000 @A4    | 1           |                             |