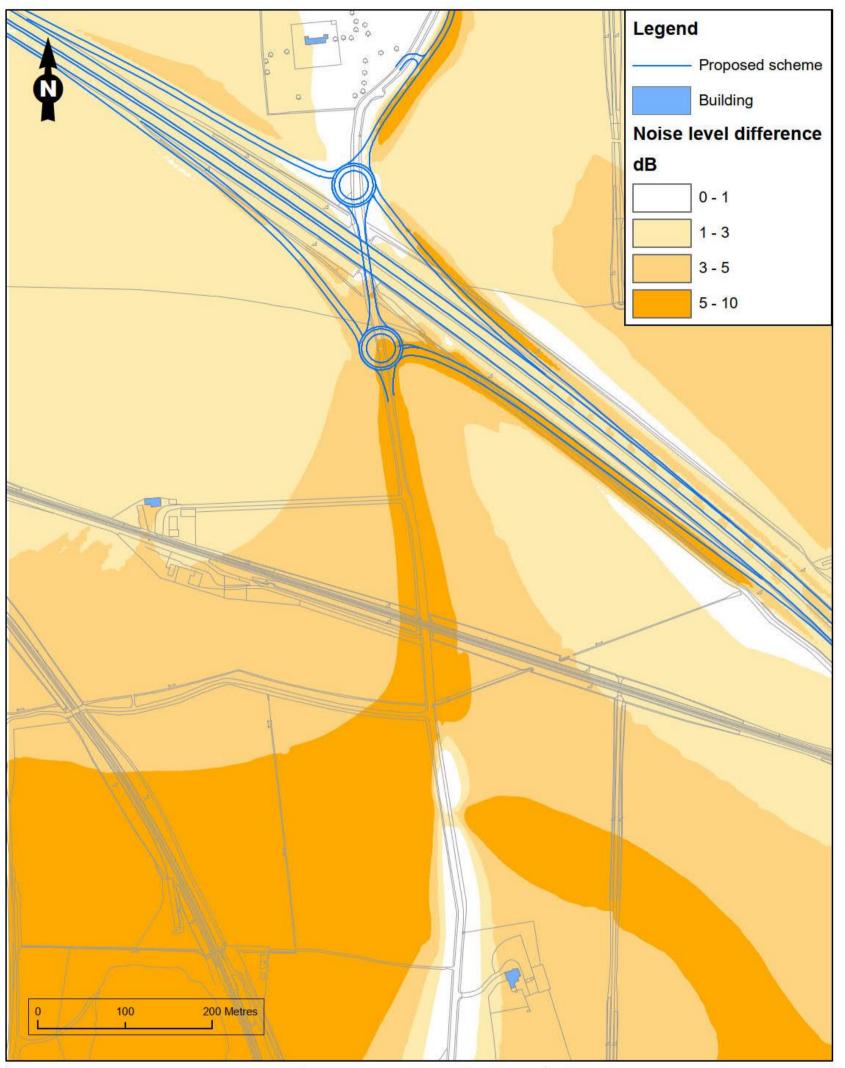

Figure 9.3: Change in Road Traffic Noise from the 'Do-Minimum' in the baseline year (2022) to 'Do-Something' in the baseline year (2022)

9. Noise

| Figure Title                  | Project Number     | Figure No.  | Client                      |
|-------------------------------|--------------------|-------------|-----------------------------|
| 'Do Something' 2037 minus 'Do | 1700001963         | 9.4         | Winchburgh Developments Ltd |
| Minimum' 2022                 | Date<br>March 2020 | Prepared By |                             |
| Project Name                  | Scale              | Issue       | RAMBOLL                     |
| Winchburgh M9 Junction        | 1:5,000 @A4        | 1           |                             |

Figure 9.4: Change in Road Traffic Noise from the 'Do-Minimum' in the baseline year (2022) to 'Do-Something' in the future assessment year (2037)