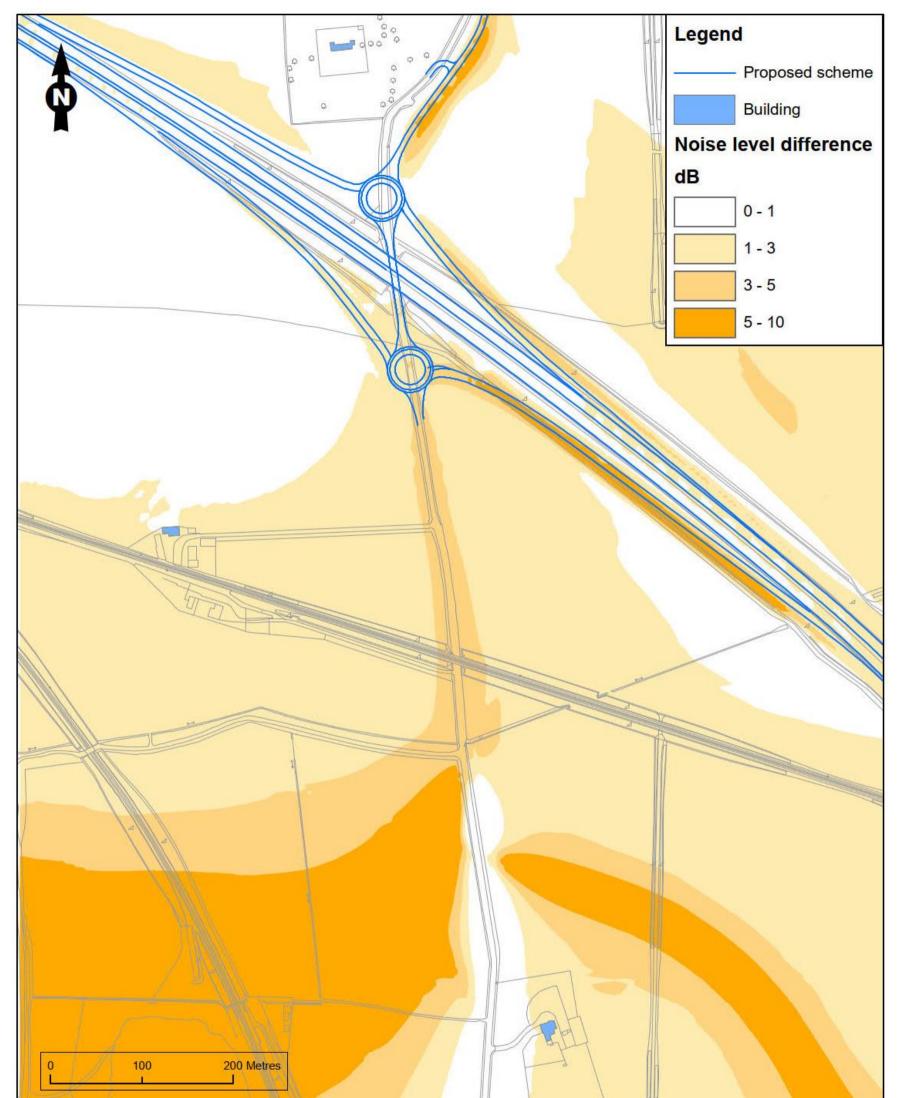

Figure 9.2: Change in Road Traffic Noise from the 'Do-Minimum' in the baseline year (2022) to 'Do-Minimum' in the future assessment year (2037)

| Figure Title<br>'Do Something' 2022 minus 'Do | Project Number<br>1700001963 | Figure No.<br>9.3 | Client<br>Winchburgh Developments Ltd |
|-----------------------------------------------|------------------------------|-------------------|---------------------------------------|
| Minimum' 2022                                 | Date                         | Prepared By       | whichburgh Developments Eta           |
| Project Name                                  | March 2020                   | LJ                |                                       |
| Winchburgh M9 Junction                        | Scale<br>1:5,000 @A4         | Issue<br>1        | RAMBOLL                               |

Figure 9.3: Change in Road Traffic Noise from the 'Do-Minimum' in the baseline year (2022) to 'Do-Something' in the baseline year (2022)

9. Noise

| Figure Title                  | Project Number     | Figure No.  | Client                      |
|-------------------------------|--------------------|-------------|-----------------------------|
| 'Do Something' 2037 minus 'Do | 1700001963         | 9.4         | Winchburgh Developments Ltd |
| Minimum' 2022                 | Date<br>March 2020 | Prepared By |                             |
| Project Name                  | Scale              | Issue       | RAMBOLL                     |
| Winchburgh M9 Junction        | 1:5,000 @A4        | 1           |                             |