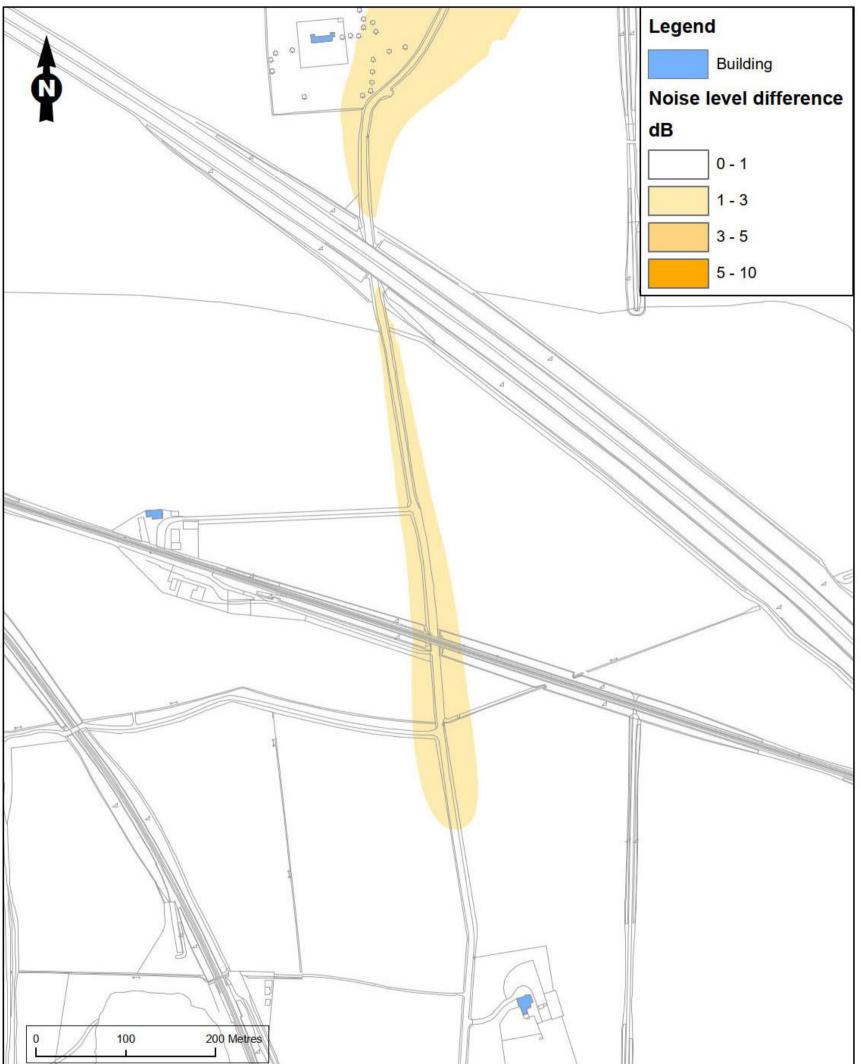

## Figure 9.1: Baseline Noise Monitoring Locations

| Figure Title<br>'Do Minimum' 2037 minus 'Do | Project Number<br>1700001963 | Figure No.<br>9.2 | Client<br>Winchburgh Developments Ltd |
|---------------------------------------------|------------------------------|-------------------|---------------------------------------|
| Minimum' 2022                               | Date<br>March 2020           | Prepared By       |                                       |
| Winchburgh M9 Junction                      | Scale<br>1:5,000 @A4         | Issue<br>1        | RAMBOLL                               |

Figure 9.2: Change in Road Traffic Noise from the 'Do-Minimum' in the baseline year (2022) to 'Do-Minimum' in the future assessment year (2037)

| Figure Title<br>'Do Something' 2022 minus 'Do | Project Number<br>1700001963 | Figure No.<br>9.3 | Client<br>Winchburgh Developments Ltd |
|-----------------------------------------------|------------------------------|-------------------|---------------------------------------|
| Minimum' 2022                                 | Date                         | Prepared By       | whichburgh Developments Eta           |
| Project Name                                  | March 2020                   | LJ                |                                       |
| Winchburgh M9 Junction                        | Scale<br>1:5,000 @A4         | Issue<br>1        | RAMBOLL                               |