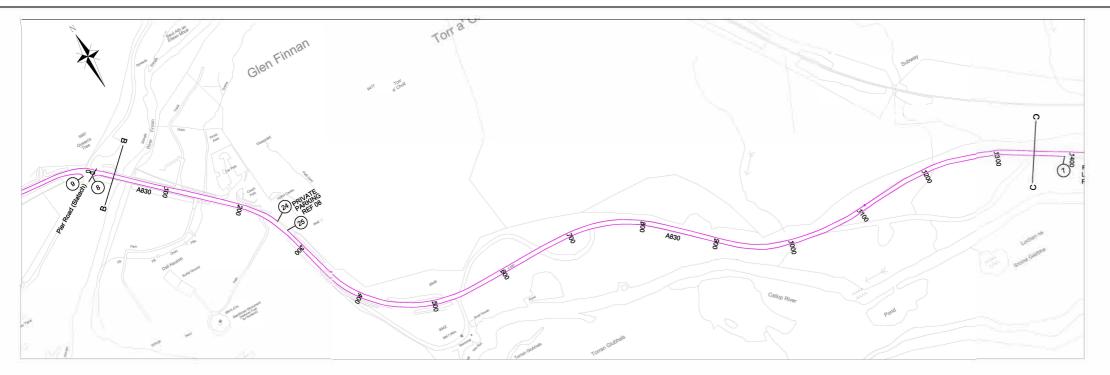

Drawing Number

23-NW-1101-008-PTR0-2

Key:

Length of permanent prohibition order

Schedule:

That length of the A830 Fort William to Mallaig Trunk Road from a point 2.858 kilometres or thereby south-east of the extended centreline of the U1191 Glenfinnan Pier Road (Slatach) in a north-west, west then north-west direction to a point 2.016 kilometres or thereby west of the extended centreline of the U5397 Torr An Eas, Glenfinnan Road, a distance of 6.008 kilometres or thereby.