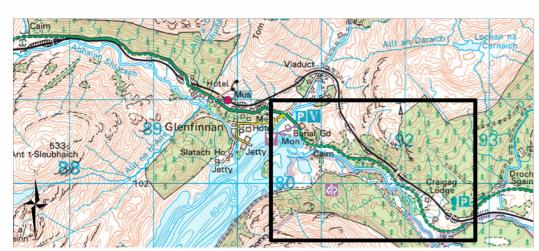

LOCATION PLAN - Drawing coverage of A830 route - Not to scale

Reproduced by permission of Ordnance Survey on behalf of HMSO. © Crown Copyright and database right 2025. All rights reserved. Ordnance Survey License Number: 100046668