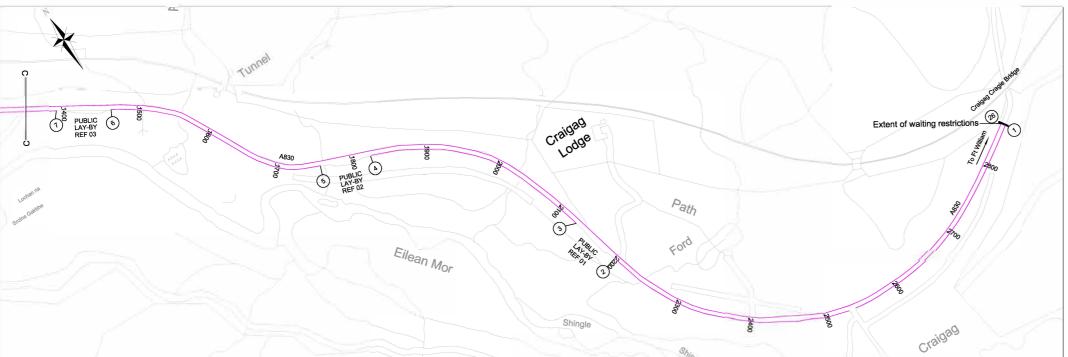

Drawing Number

23-NW-1101-008-PTR0-2

Key:

Length of permanent prohibition order

Schedule:

That length of the A830 Fort William to Mallaig Trunk Road from a point 2.858 kilometres or thereby south-east of the extended centreline of the U1191 Glenfinnan Pier Road (Slatach) in a north-west, west then north-west direction to a point 2.016 kilometres or thereby west of the extended centreline of the U5397 Torr An Eas, Glenfinnan Road, a distance of 6.008 kilometres or thereby.