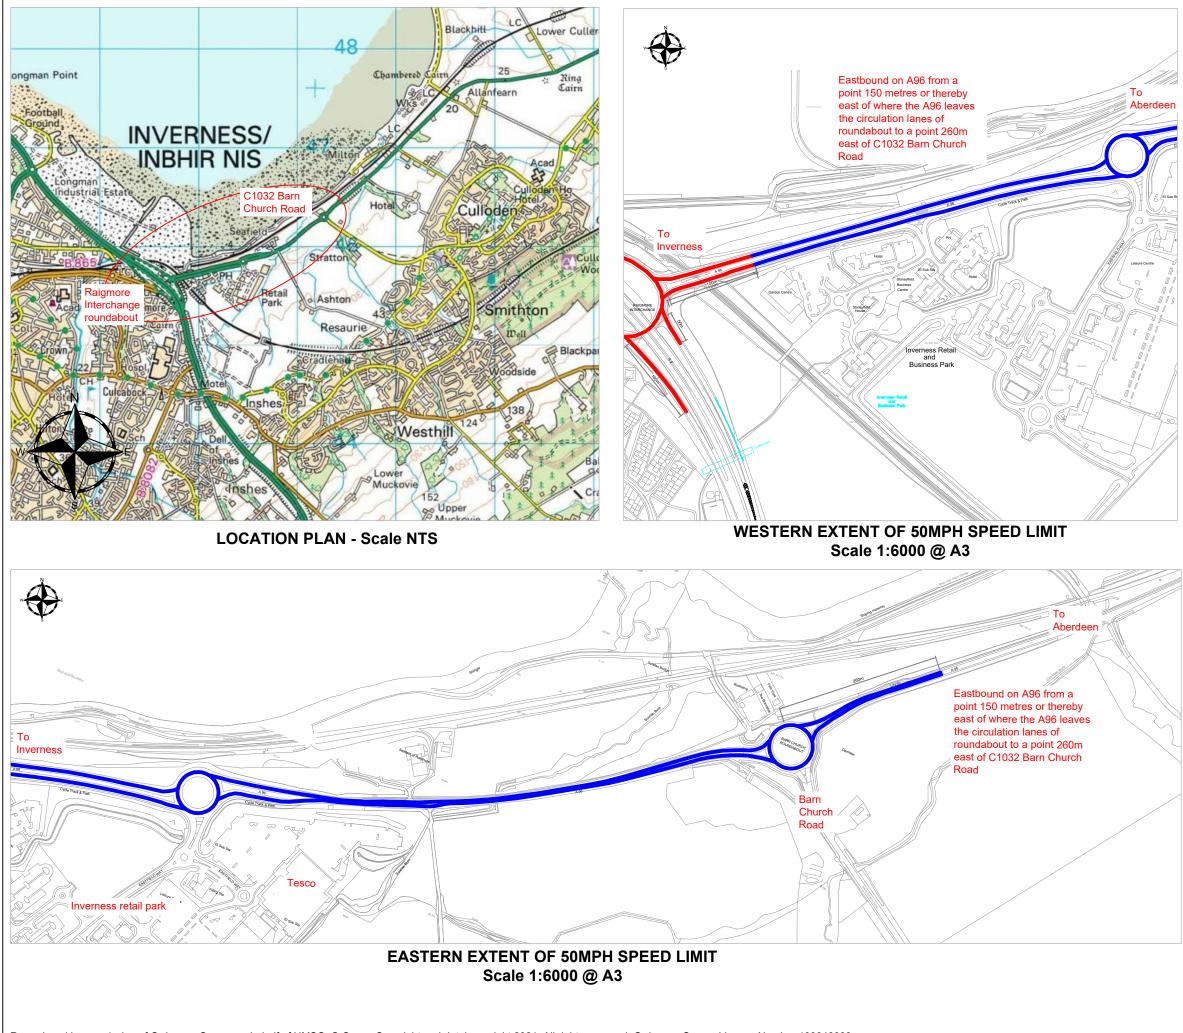

| Drawing Number                                                                                                                                                                                                                                                                                                                                                        |