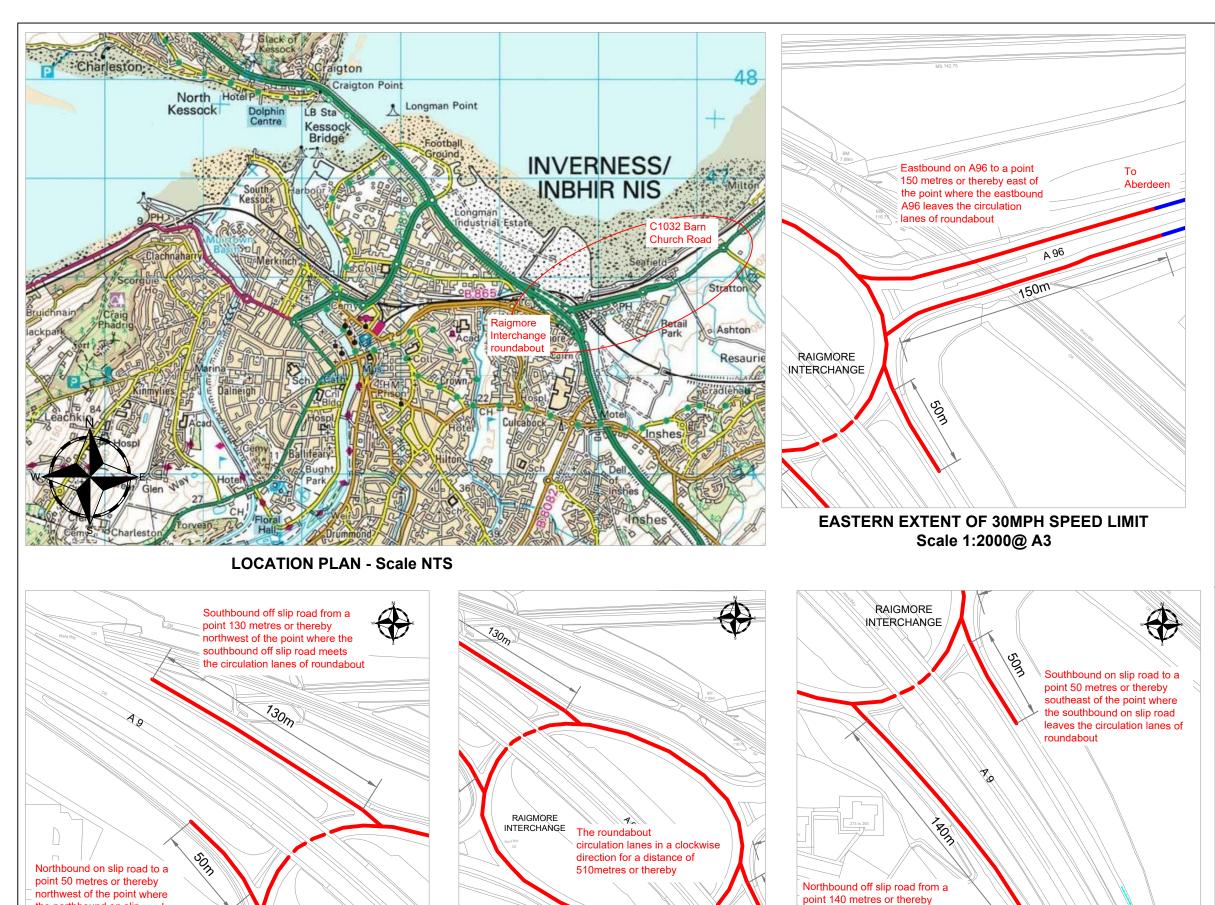

| Drawing Number                             |                                                                                                                                                                                                                                                                                                                                                                                 |                                                                                                                                                                                                                                                                                                                                                                                                                                            |                                                                                                                                                                                                                                                                          |        |       |           |                           |       |    |                |                       |      |    |
|--------------------------------------------|---------------------------------------------------------------------------------------------------------------------------------------------------------------------------------------------------------------------------------------------------------------------------------------------------------------------------------------------------------------------------------|--------------------------------------------------------------------------------------------------------------------------------------------------------------------------------------------------------------------------------------------------------------------------------------------------------------------------------------------------------------------------------------------------------------------------------------------|--------------------------------------------------------------------------------------------------------------------------------------------------------------------------------------------------------------------------------------------------------------------------|--------|-------|-----------|---------------------------|-------|----|----------------|-----------------------|------|----|
| A9 and A96 Raigmore Interchange/SLO/30/001 |                                                                                                                                                                                                                                                                                                                                                                                 |                                                                                                                                                                                                                                                                                                                                                                                                                                            |                                                                                                                                                                                                                                                                          |        |       |           |                           |       |    |                |                       |      |    |
|                                            | PA                                                                                                                                                                                                                                                                                                                                                                              | <u>RT 1</u>                                                                                                                                                                                                                                                                                                                                                                                                                                |                                                                                                                                                                                                                                                                          |        | Len   | gth c     | of road c                 | overe | d  | by             | 30r                   | np   | bh |
| 1.                                         | on<br>Inte<br>the<br>of<br>poi                                                                                                                                                                                                                                                                                                                                                  | hat length of the M9/A9 Edinburgh - Stirling - Thurso Trunk Road<br>n the southbound off slip road leading to the Raigmore<br>nterchange roundabout, Inverness, from a point 130 metres or<br>nereby north-west of the point where it meets the circulation lanes<br>f the roundabout going south-eastwards on the slip road to the<br>oint where it meets the circulation lanes of the roundabout, a<br>istance of 130 metres or thereby. |                                                                                                                                                                                                                                                                          |        |       |           |                           |       |    |                |                       |      |    |
| 2.                                         | Th<br>on<br>Inte                                                                                                                                                                                                                                                                                                                                                                | at leng<br>the so<br>erchar                                                                                                                                                                                                                                                                                                                                                                                                                | e of 130 metres or thereby.<br>high of the M9/A9 Edinburgh - Stirling - Thurso Trunk Road<br>southbound on slip road leading from the Raigmore<br>inge roundabout, Inverness, from the point where it leaves<br>ulation lanes of the roundabout going south-eastwards on |        |       |           |                           |       |    |                |                       |      | es |
| 3.                                         | the<br>Th<br>on<br>Inte<br>the<br>of                                                                                                                                                                                                                                                                                                                                            | he slip road for a distance of 50 metres or thereby.<br>That length of the M9/A9 Edinburgh - Stirling - Thurso Trunk Road<br>In the northbound off slip road leading to the Raigmore<br>Interchange roundabout, Inverness, from a point 140 metres or<br>hereby south-east of the point where it meets the circulation lanes<br>f the roundabout going north-westwards on the slip road to the                                             |                                                                                                                                                                                                                                                                          |        |       |           |                           |       |    |                |                       |      |    |
| 4.                                         | point where it meets the circulation lanes<br>of the roundabout, a distance of 140 metres or thereby.<br>That length of the M9/A9 Edinburgh - Stirling - Thurso Trunk Road<br>on the northbound on slip road leading from the Raigmore<br>Interchange roundabout, Inverness, from the point where it leaves<br>the circulation lanes of the roundabout going north-westwards on |                                                                                                                                                                                                                                                                                                                                                                                                                                            |                                                                                                                                                                                                                                                                          |        |       |           |                           |       |    |                |                       |      |    |
| 5.                                         | the slip road for a distance of 50 metres or thereby.<br>That length of the M9/A9 Edinburgh - Stirling - Thurso Trunk Road<br>being the circulation lanes of the Raigmore Interchange<br>roundabout, Inverness, in a clockwise direction, a distance of 510<br>metres or thereby.                                                                                               |                                                                                                                                                                                                                                                                                                                                                                                                                                            |                                                                                                                                                                                                                                                                          |        |       |           |                           |       |    |                |                       |      |    |
| 6.                                         | That length of the A96 Craibstone - Inverness Trunk Road from<br>the point where it meets the circulation lanes of the Raigmore<br>Interchange roundabout, Inverness, going eastwards for a<br>distance of 150 metres or thereby.                                                                                                                                               |                                                                                                                                                                                                                                                                                                                                                                                                                                            |                                                                                                                                                                                                                                                                          |        |       |           |                           |       |    |                |                       |      |    |
|                                            | PART 2 Length of road covered by 50mph                                                                                                                                                                                                                                                                                                                                          |                                                                                                                                                                                                                                                                                                                                                                                                                                            |                                                                                                                                                                                                                                                                          |        |       |           |                           |       |    |                |                       |      |    |
| 7.<br>Do not                               | That length of the A96 Craibstone - Inverness Trunk Road from a point 150 metres or thereby east of the Raigmore Interchange roundabout circulation lanes, to a point 260 metres or thereby east of the centreline of its junction with the C1032 BarnChurch Road, a distance of 1.88 kilometres or thereby scale this drawing                                                  |                                                                                                                                                                                                                                                                                                                                                                                                                                            |                                                                                                                                                                                                                                                                          |        |       |           |                           |       |    |                |                       |      |    |
|                                            |                                                                                                                                                                                                                                                                                                                                                                                 |                                                                                                                                                                                                                                                                                                                                                                                                                                            |                                                                                                                                                                                                                                                                          |        |       |           |                           |       |    |                |                       |      |    |
| Rev                                        |                                                                                                                                                                                                                                                                                                                                                                                 | Date                                                                                                                                                                                                                                                                                                                                                                                                                                       |                                                                                                                                                                                                                                                                          |        |       |           |                           |       |    |                | C                     | heck | ed |
| Statu                                      | 5                                                                                                                                                                                                                                                                                                                                                                               |                                                                                                                                                                                                                                                                                                                                                                                                                                            |                                                                                                                                                                                                                                                                          |        | Co    | onsu      | Itation                   |       |    |                |                       |      |    |
| Rev.                                       |                                                                                                                                                                                                                                                                                                                                                                                 |                                                                                                                                                                                                                                                                                                                                                                                                                                            |                                                                                                                                                                                                                                                                          |        |       |           |                           |       |    |                |                       |      |    |
| Client                                     |                                                                                                                                                                                                                                                                                                                                                                                 |                                                                                                                                                                                                                                                                                                                                                                                                                                            |                                                                                                                                                                                                                                                                          |        |       |           |                           |       |    |                |                       |      |    |
| Project                                    |                                                                                                                                                                                                                                                                                                                                                                                 |                                                                                                                                                                                                                                                                                                                                                                                                                                            |                                                                                                                                                                                                                                                                          |        |       |           |                           |       |    |                |                       |      |    |
|                                            |                                                                                                                                                                                                                                                                                                                                                                                 |                                                                                                                                                                                                                                                                                                                                                                                                                                            |                                                                                                                                                                                                                                                                          |        | M9//  | A9 Edi    | inburgh - Si<br>Trunk Roa | •     | Th | urso           | )                     |      |    |
| Title                                      |                                                                                                                                                                                                                                                                                                                                                                                 |                                                                                                                                                                                                                                                                                                                                                                                                                                            |                                                                                                                                                                                                                                                                          |        |       |           | and A96 Tru               |       |    | _              |                       | _    |    |
|                                            | (Raigmore Interchange) (30mph and 50mph Speed Limits)<br>Order 202 [ ]<br>Part 1 (30mph speed limit)                                                                                                                                                                                                                                                                            |                                                                                                                                                                                                                                                                                                                                                                                                                                            |                                                                                                                                                                                                                                                                          |        |       |           |                           |       |    |                |                       |      | 5) |
| Drawi                                      | ng                                                                                                                                                                                                                                                                                                                                                                              | No.                                                                                                                                                                                                                                                                                                                                                                                                                                        | AS                                                                                                                                                                                                                                                                       | and A9 |       |           | erchange/SLO/             | ,     |    |                |                       |      |    |
| Scale<br>Desig                             |                                                                                                                                                                                                                                                                                                                                                                                 | su                                                                                                                                                                                                                                                                                                                                                                                                                                         | J                                                                                                                                                                                                                                                                        | Drawn  | As Sh | own<br>TC | Checked                   |       | -  | nte .<br>oprov | June 2<br>r <b>ed</b> | 2021 | 1  |