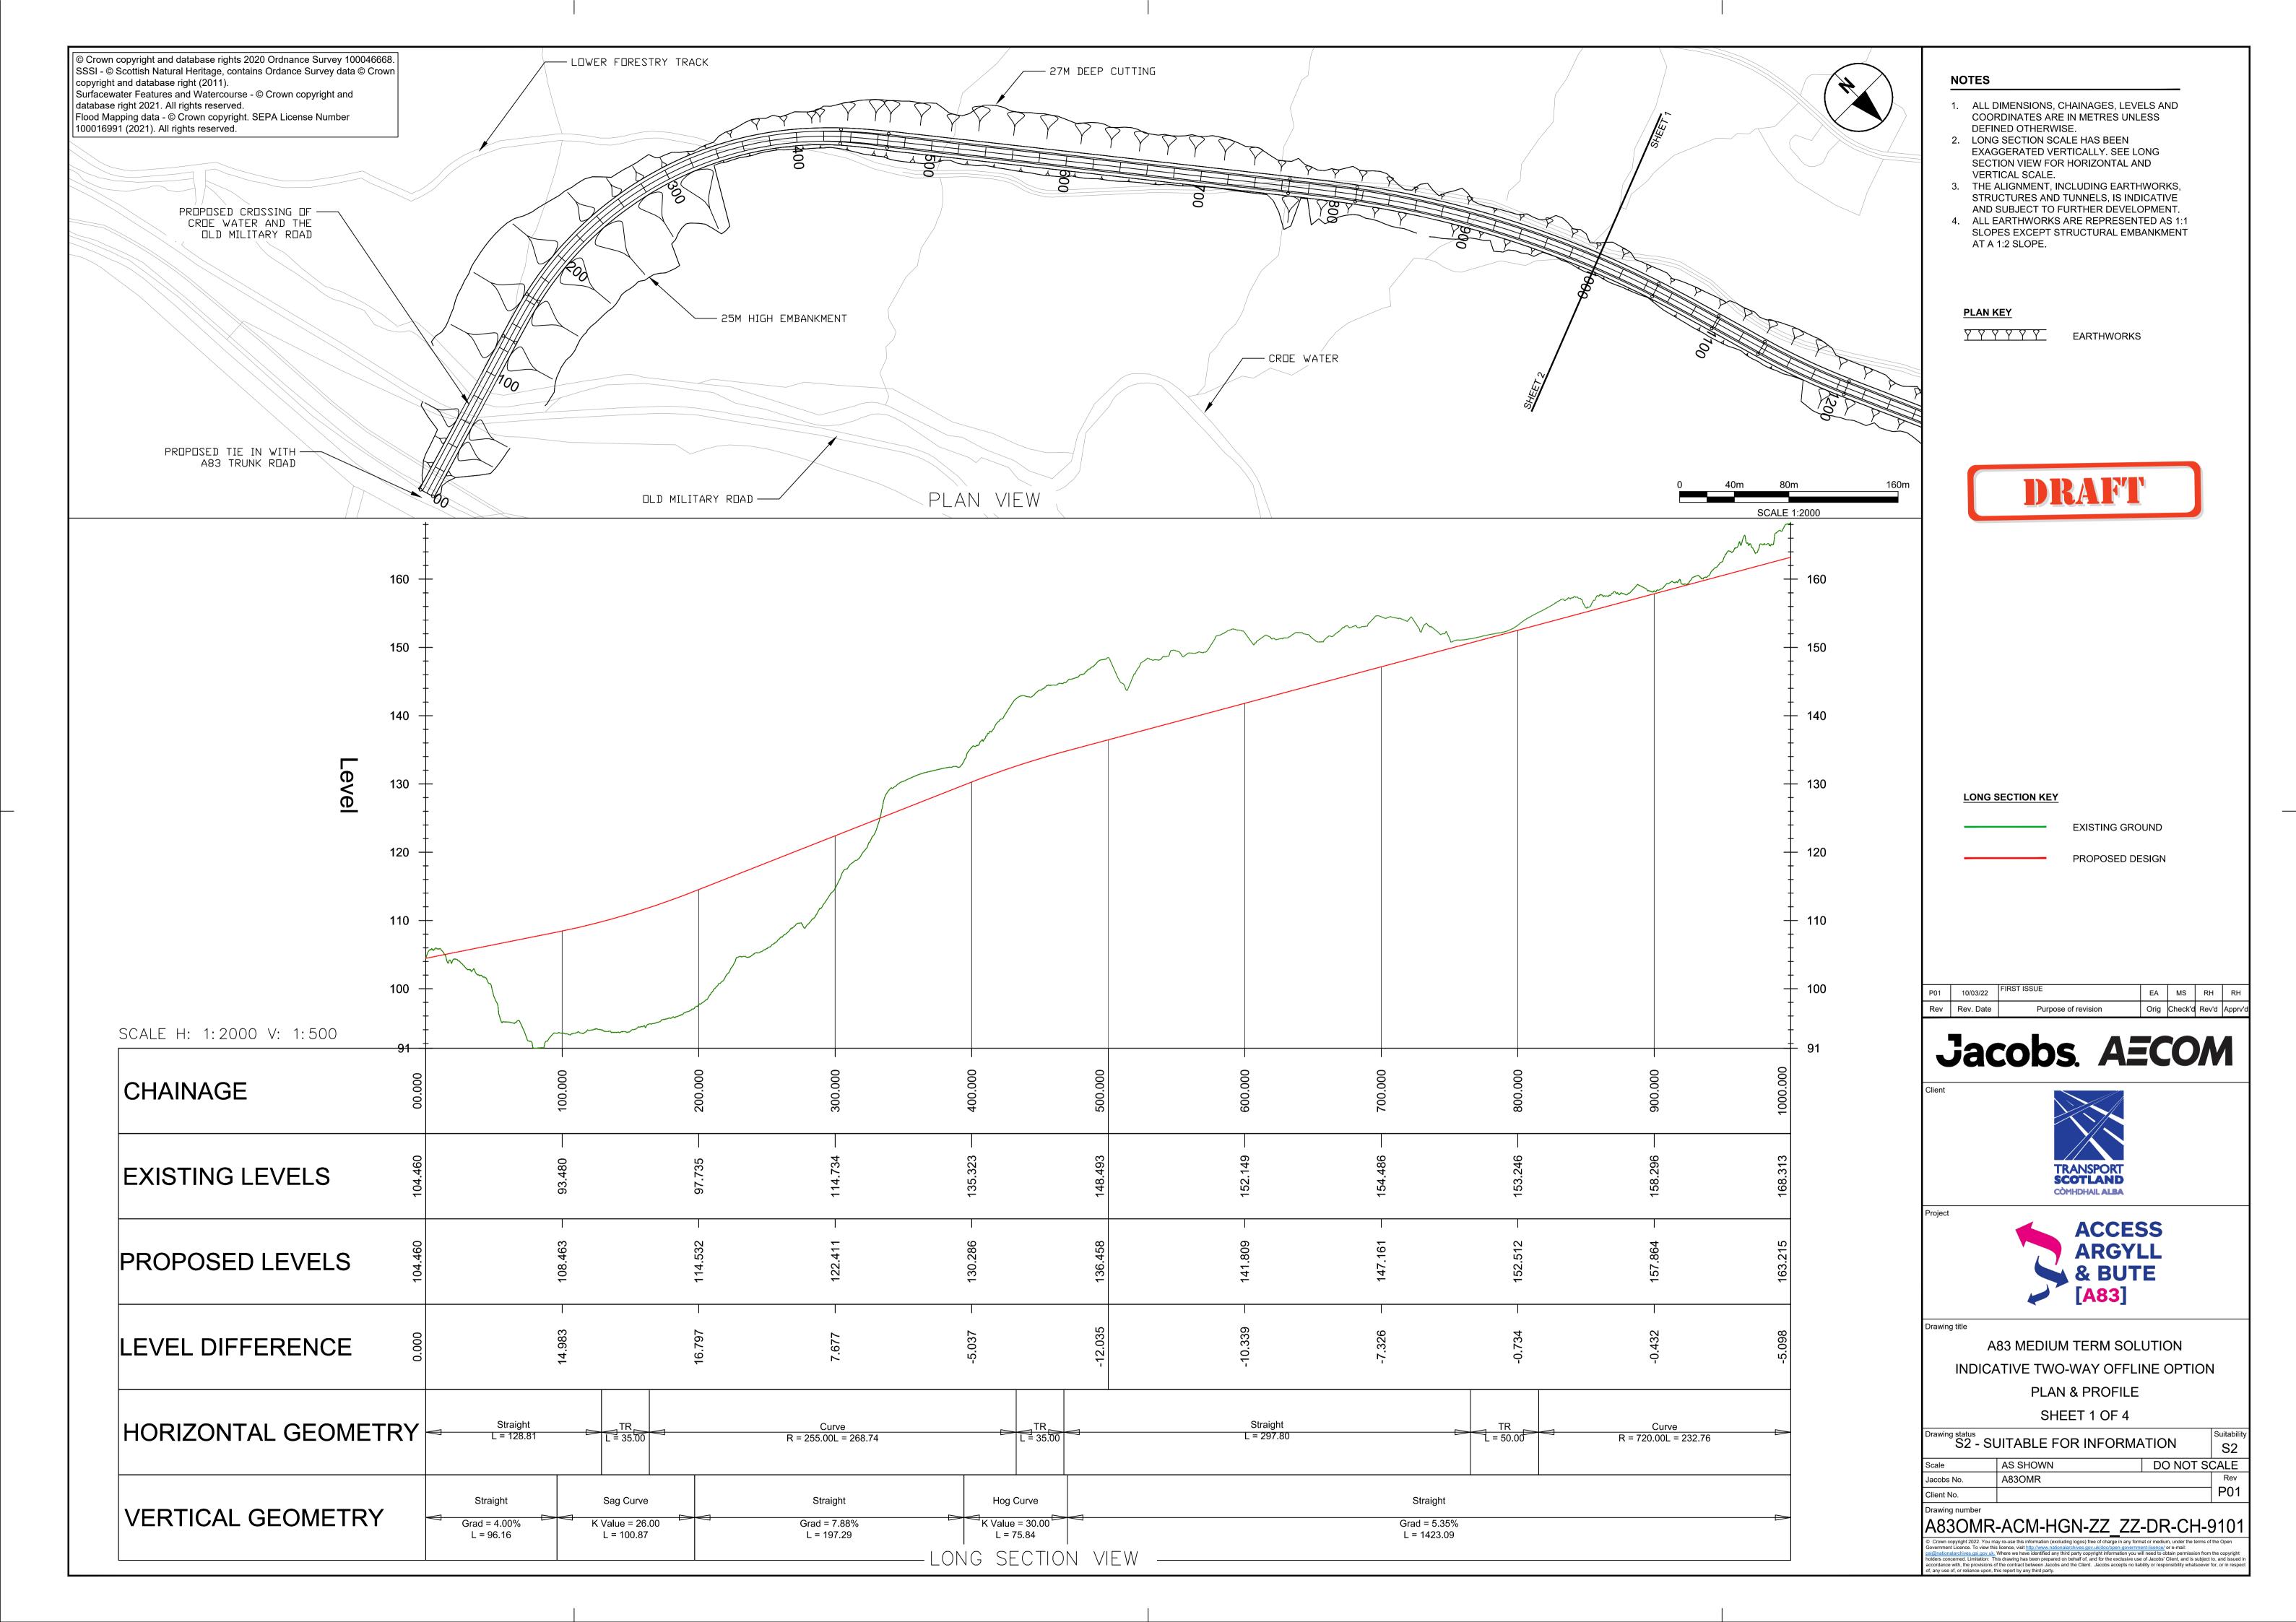

|                                       |                                         |                   |                   |             |                                          | SHEET 2 |
|---------------------------------------|-----------------------------------------|-------------------|-------------------|-------------|------------------------------------------|---------|
| - UPPER FORESTRY TRACK                |                                         |                   |                   |             |                                          |         |
|                                       | _                                       | 17M DEEP CUTTING  |                   | 0000        | Y Y Y Y Y                                | 1       |
| RESTRY TRACK                          | 077                                     | 89997             | Y Y Y Y Y         |             | Y YOY Y Y                                | Y       |
| 400                                   | 500                                     | 600<br>20M        | 1 HIGH EMBANKMENT |             |                                          |         |
|                                       |                                         |                   |                   |             |                                          |         |
| PLAN VIE                              | W                                       |                   |                   |             |                                          | 40r     |
|                                       |                                         |                   |                   |             |                                          | ~       |
|                                       | ~~~~~~~~~~~~~~~~~~~~~~~~~~~~~~~~~~~~~~~ |                   |                   |             |                                          |         |
|                                       |                                         |                   |                   |             |                                          |         |
|                                       |                                         |                   |                   |             |                                          |         |
|                                       |                                         |                   |                   |             |                                          |         |
|                                       |                                         |                   |                   |             |                                          |         |
| 1400.000                              | 1500.000                                | 1600.000          | 1700.000          | 1800.000    | 1900.000                                 |         |
| 190.197 —                             | 196.359                                 | 199.305 —         | 206.925 —         | 208.772 —   | 210.394 —                                |         |
| 184.621                               | 189.973                                 | 195.324 -         | 200.676           | 206.027 -   | - 211.377                                |         |
|                                       | -6.386                                  | -3.981            | -6.249            | -2.744 —    | 0.983                                    |         |
| TR $TR$ $TR$ $TR$ $TR$ $TR$ $TR$ $TR$ | R<br>50.00                              | Straig<br>L = 335 | ht<br>5.89        | R = 510.00L | 9 Straight<br>= 43.40 L = 100.39         | -<br>   |
| Strai<br>Grad =<br>L = 142<br>LONG SE | 5.35%                                   |                   |                   |             | Hog Curve<br>K Value = 100<br>L = 155.80 | .00     |
|                                       |                                         |                   |                   |             |                                          |         |