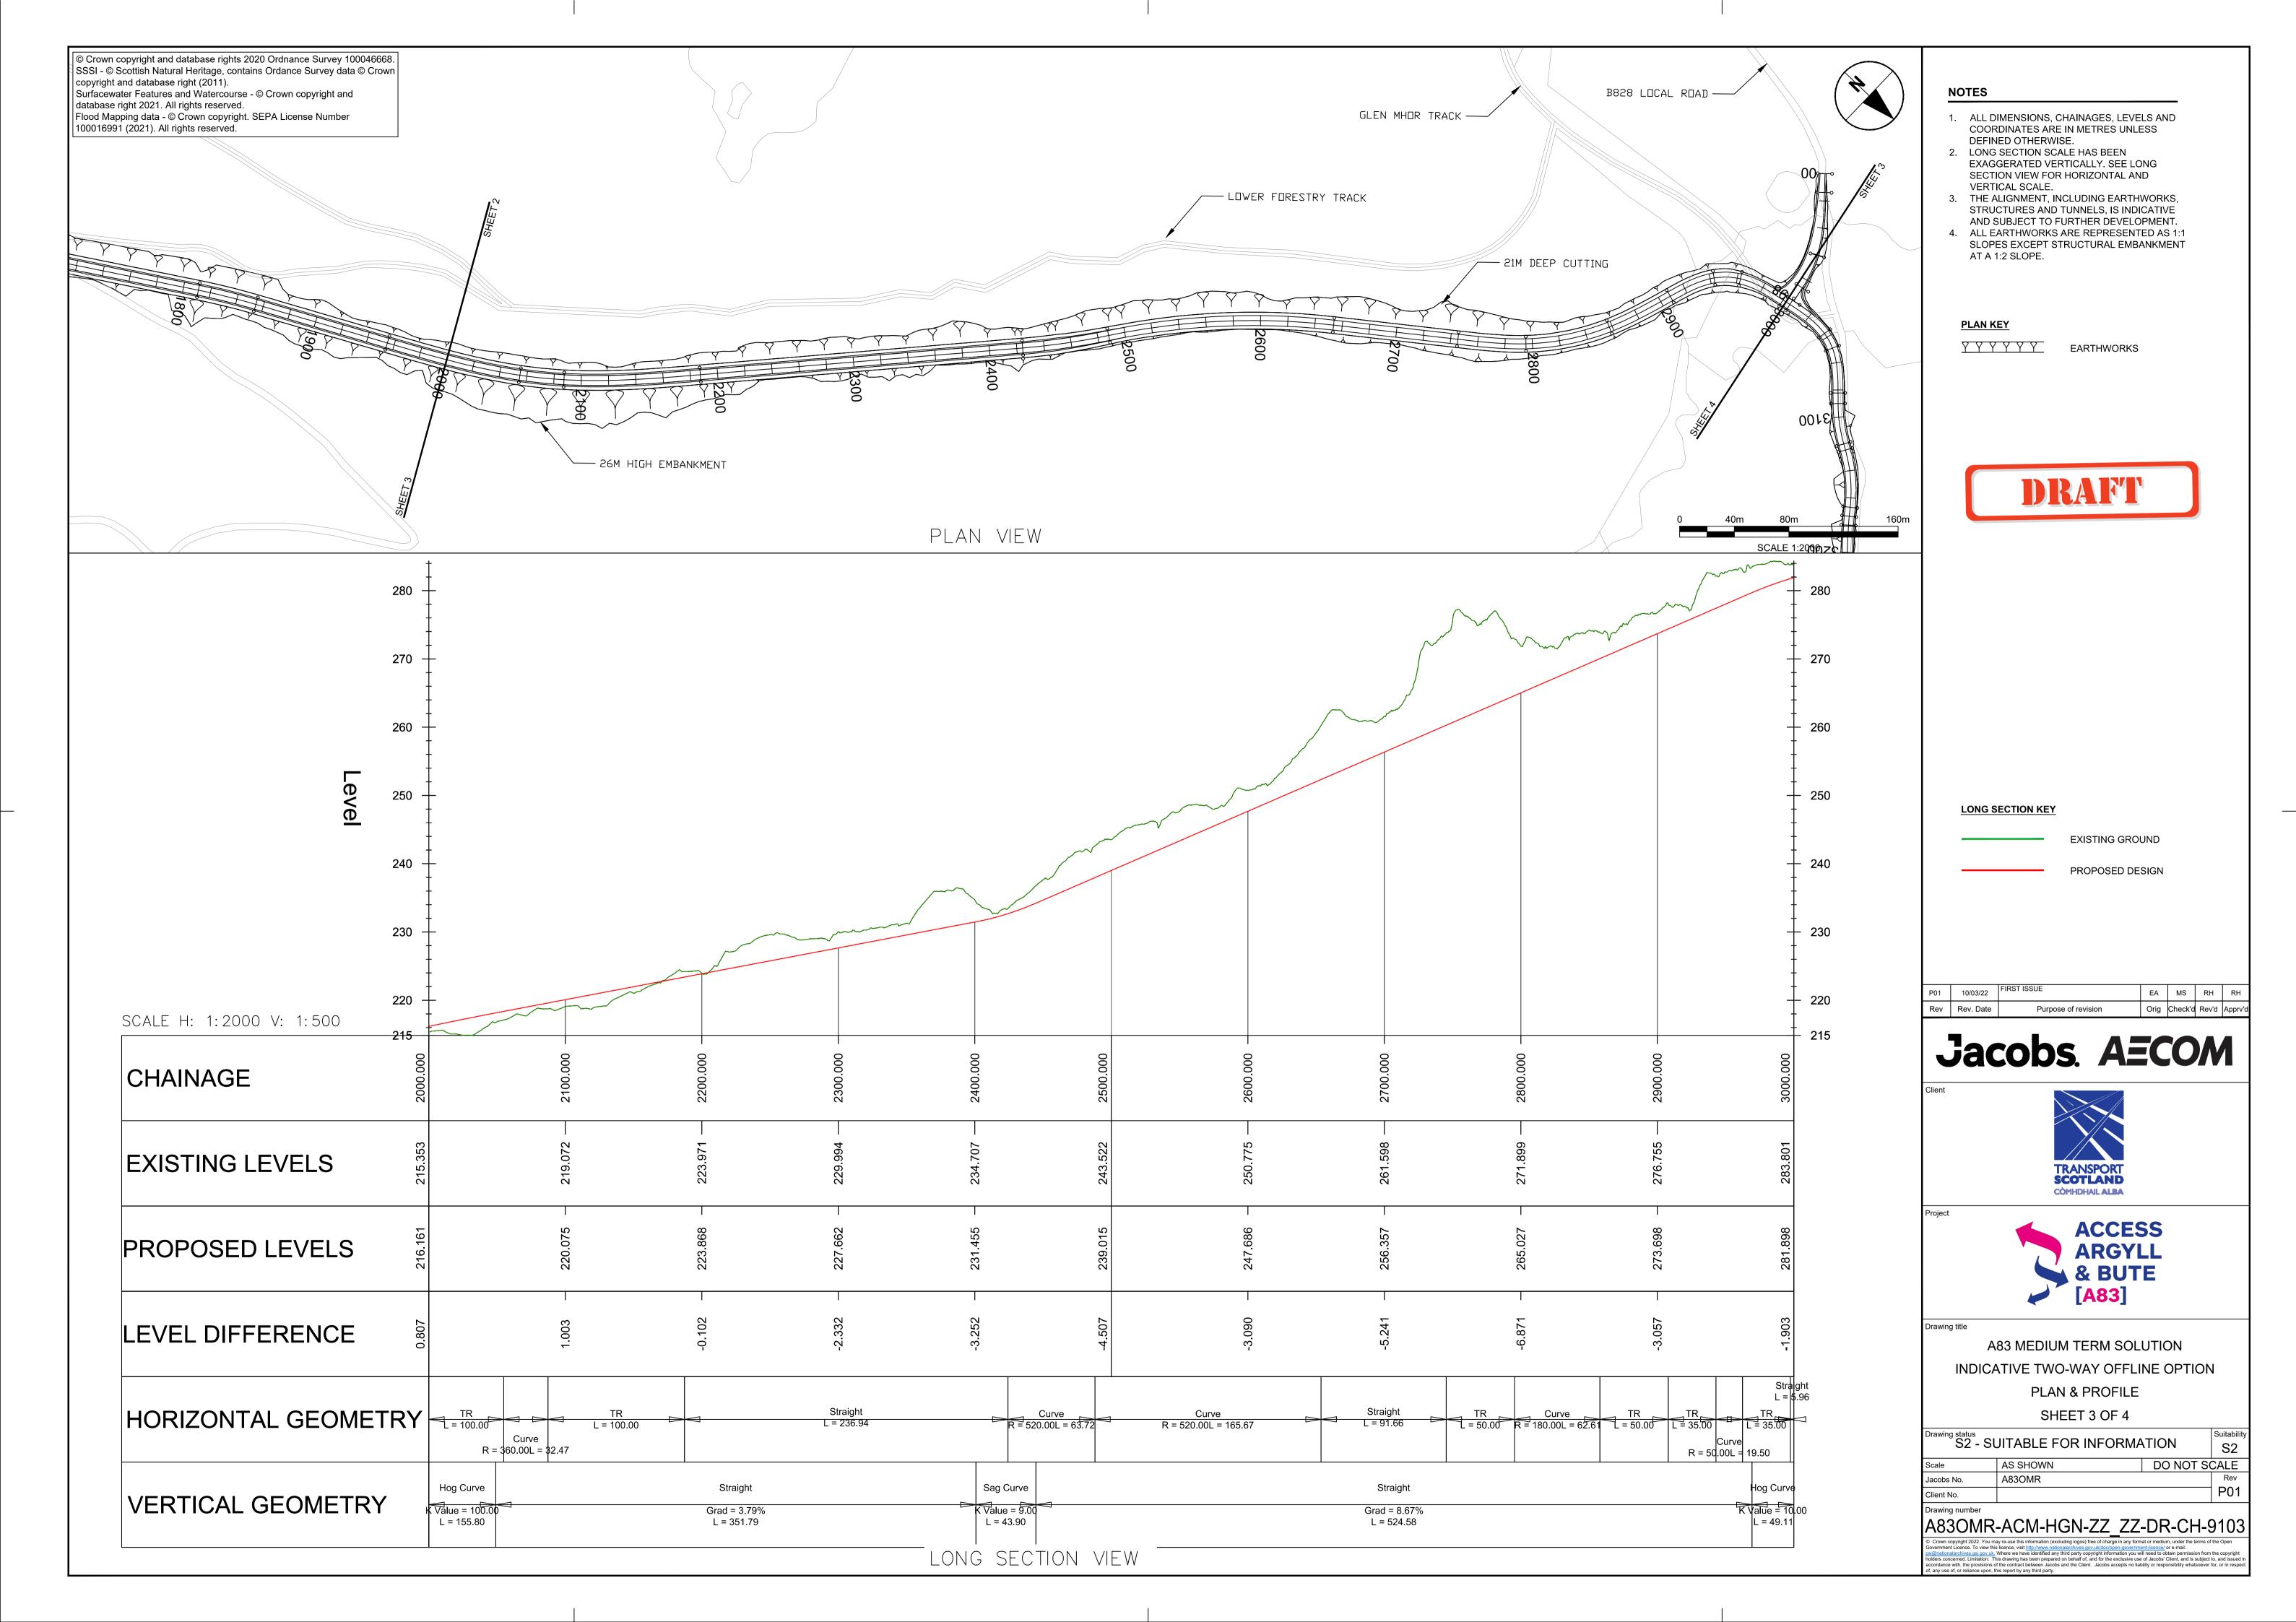

|                                       |                                         |                   |                   |             |                                          | SHEET 2 |
|---------------------------------------|-----------------------------------------|-------------------|-------------------|-------------|------------------------------------------|---------|
| - UPPER FORESTRY TRACK                |                                         |                   |                   |             |                                          |         |
|                                       | _                                       | 17M DEEP CUTTING  |                   | 0000        | Y Y Y Y Y                                | 1       |
| RESTRY TRACK                          | 077                                     | 89997             | Y Y Y Y Y         |             | Y YOY Y Y                                | Y       |
| 400                                   | 500                                     | 600<br>20M        | 1 HIGH EMBANKMENT |             |                                          |         |
|                                       |                                         |                   |                   |             |                                          |         |
| PLAN VIE                              | W                                       |                   |                   |             |                                          | 40r     |
|                                       |                                         |                   |                   |             |                                          | ~       |
|                                       | ~~~~~~~~~~~~~~~~~~~~~~~~~~~~~~~~~~~~~~~ |                   |                   |             |                                          |         |
|                                       |                                         |                   |                   |             |                                          |         |
|                                       |                                         |                   |                   |             |                                          |         |
|                                       |                                         |                   |                   |             |                                          |         |
|                                       |                                         |                   |                   |             |                                          |         |
| 1400.000                              | 1500.000                                | 1600.000          | 1700.000          | 1800.000    | 1900.000                                 |         |
| 190.197 —                             | 196.359                                 | 199.305 —         | 206.925 —         | 208.772 —   | 210.394 —                                |         |
| 184.621                               | 189.973                                 | 195.324 -         | 200.676           | 206.027 -   | - 211.377                                |         |
|                                       | -6.386                                  | -3.981            | -6.249            | -2.744 —    | 0.983                                    |         |
| TR $TR$ $TR$ $TR$ $TR$ $TR$ $TR$ $TR$ | R<br>50.00                              | Straig<br>L = 335 | ht<br>5.89        | R = 510.00L | 9 Straight<br>= 43.40 L = 100.39         | -<br>   |
| Strai<br>Grad =<br>L = 142<br>LONG SE | 5.35%                                   |                   |                   |             | Hog Curve<br>K Value = 100<br>L = 155.80 | .00     |
|                                       |                                         |                   |                   |             |                                          |         |