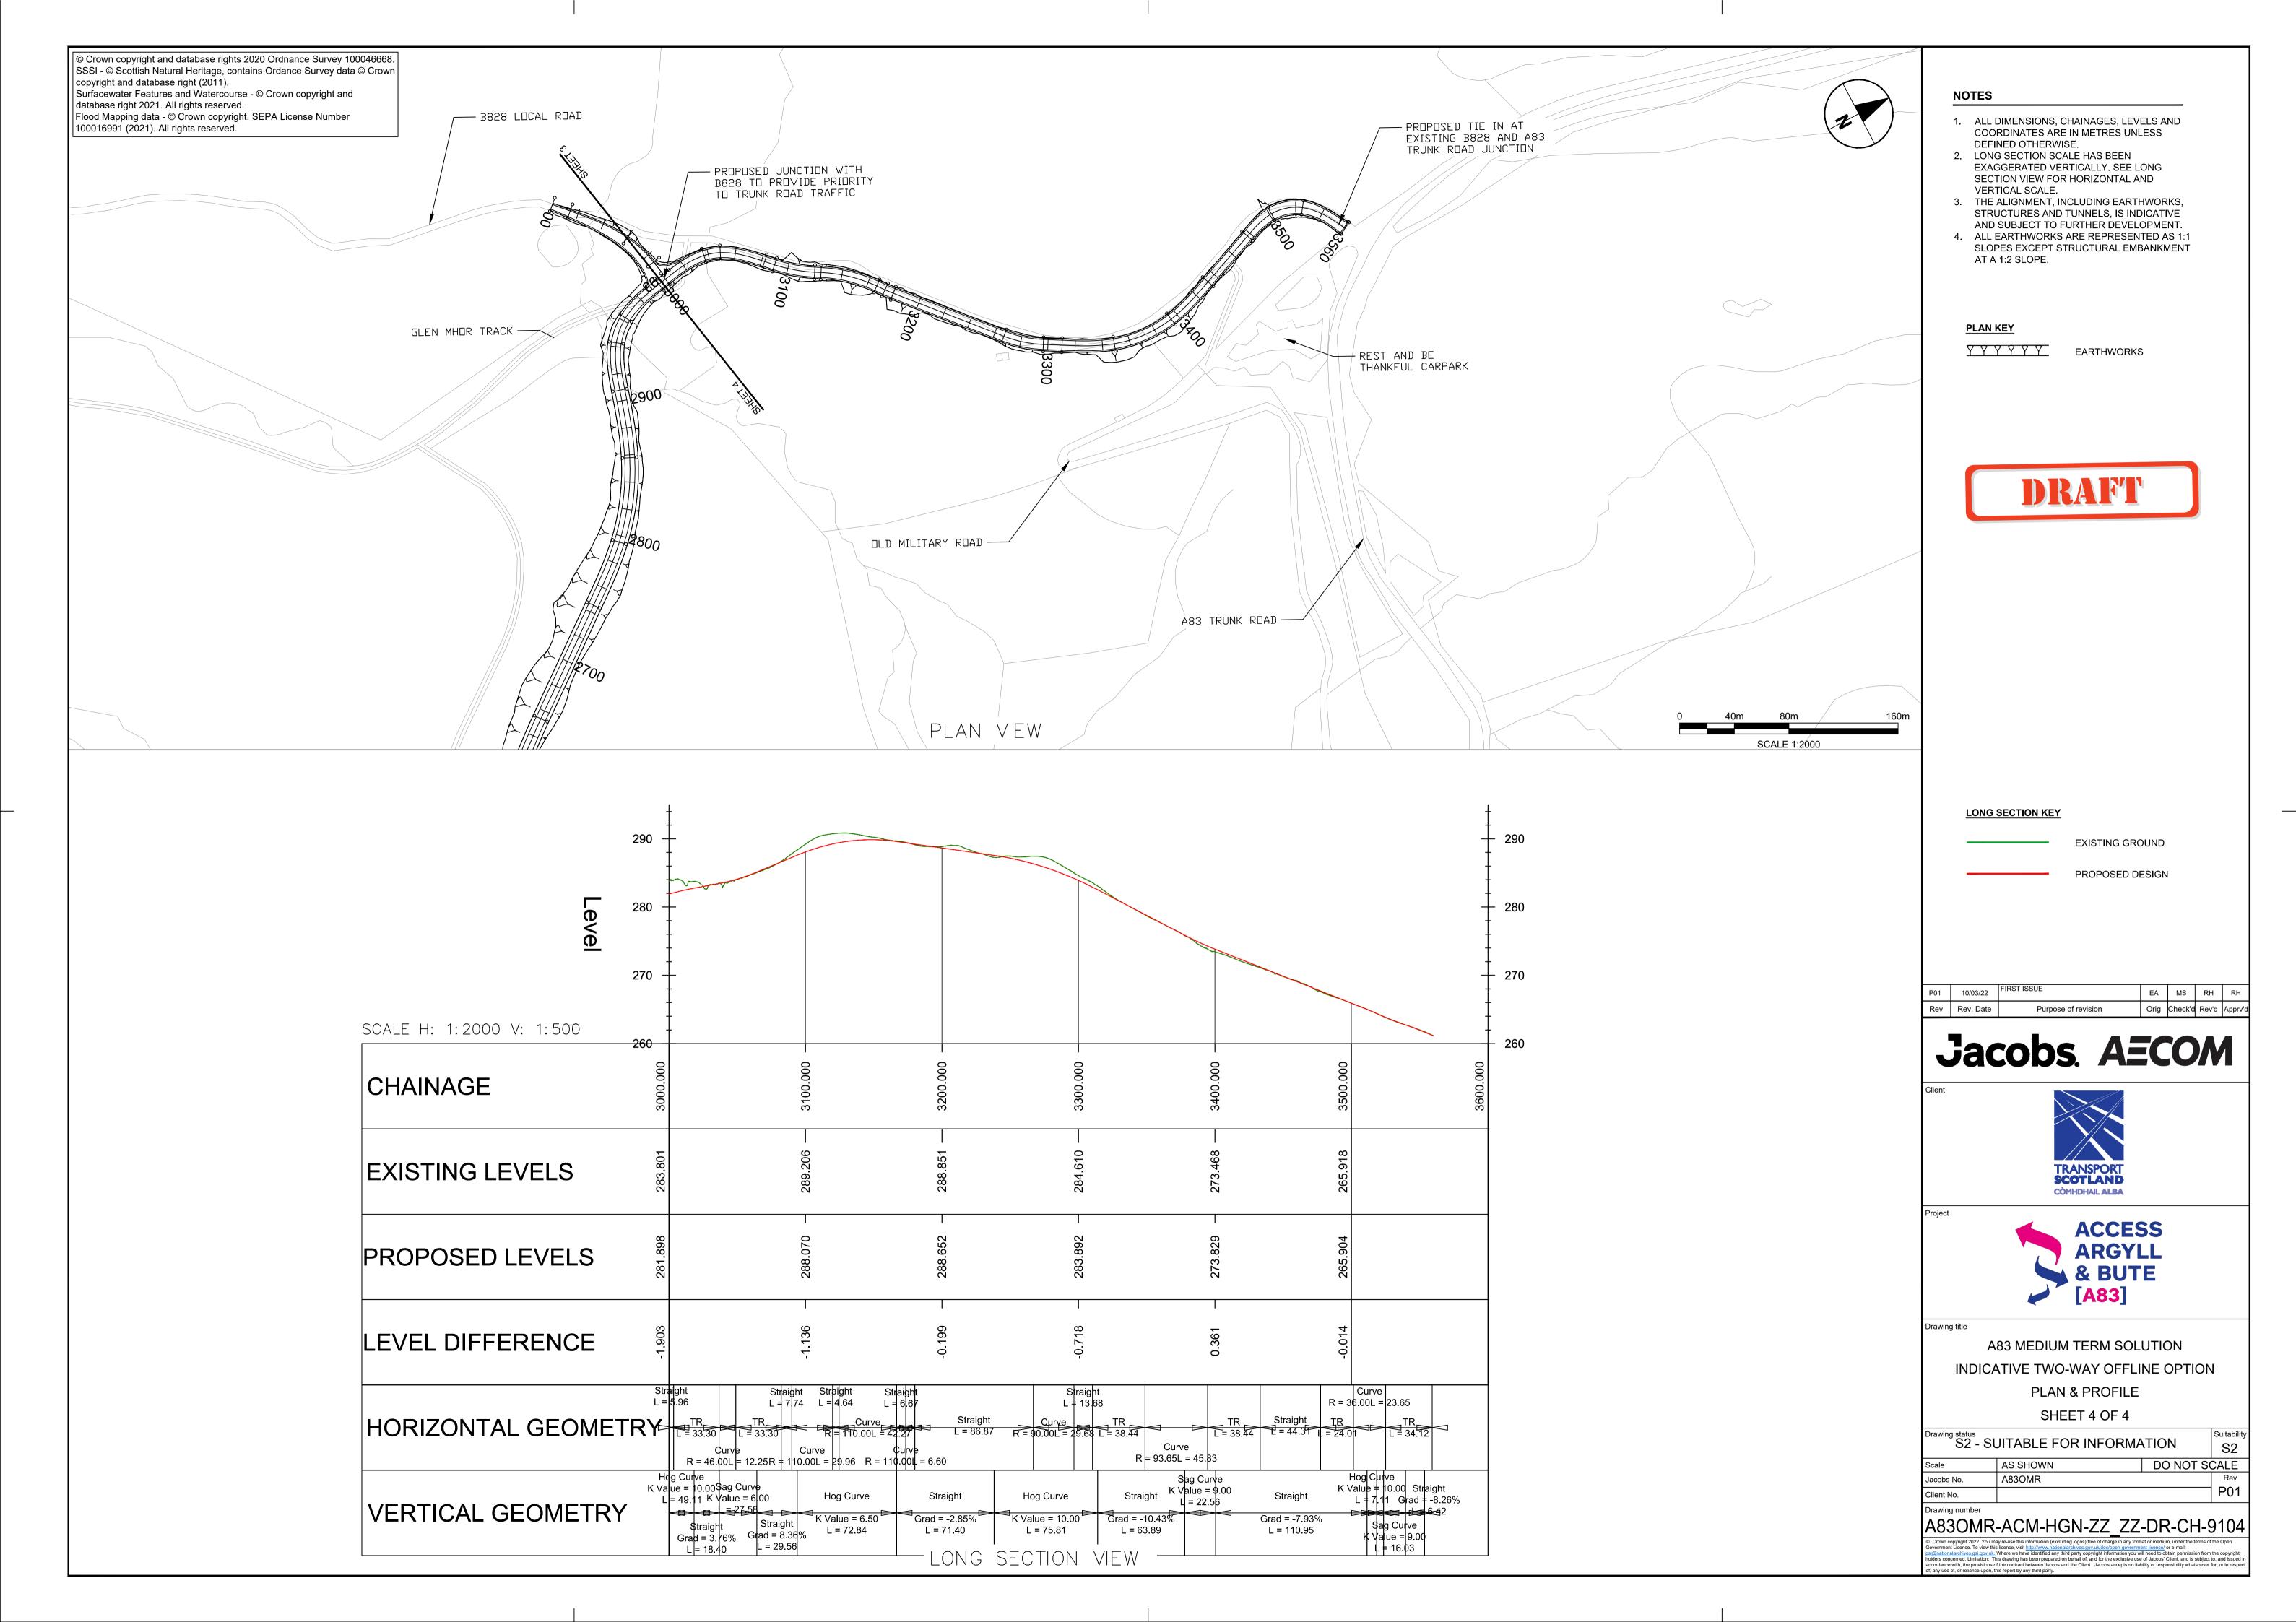

|         |
|                                       | -6.386                                  | -3.981            | -6.249            | -2.744 —    | 0.983                                    |         |
| TR $TR$ $TR$ $TR$ $TR$ $TR$ $TR$ $TR$ | R<br>50.00                              | Straig<br>L = 335 | ht<br>5.89        | R = 510.00L | 9 Straight<br>= 43.40 L = 100.39         | -<br>   |
| Strai<br>Grad =<br>L = 142<br>LONG SE | 5.35%                                   |                   |                   |             | Hog Curve<br>K Value = 100<br>L = 155.80 | .00     |
|                                       |                                         |                   |                   |             |                                          |         |