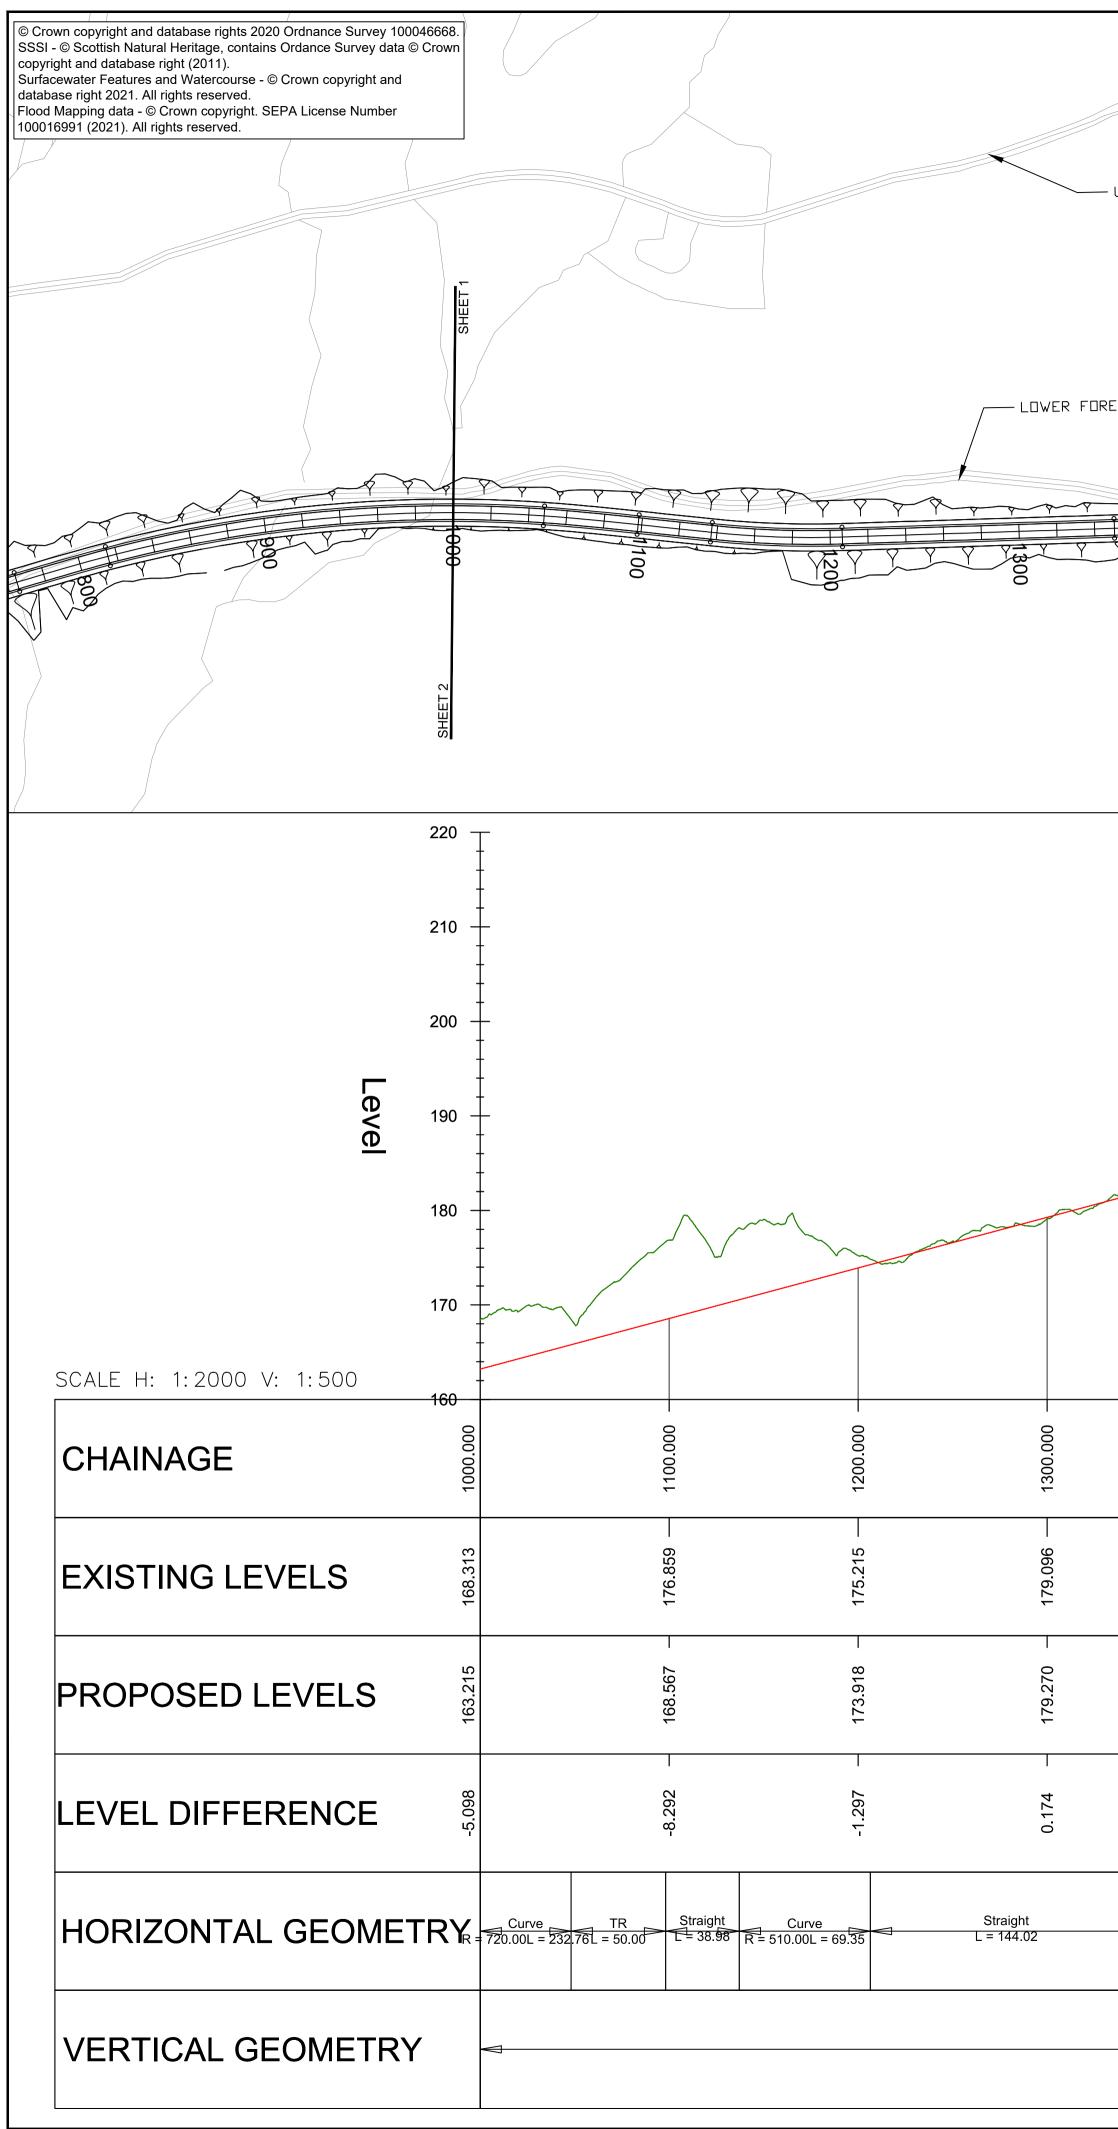

|                                       |                                         |                   |                   |             |                                          | SHEET 2 |
|---------------------------------------|-----------------------------------------|-------------------|-------------------|-------------|------------------------------------------|---------|
| - UPPER FORESTRY TRACK                |                                         |                   |                   |             |                                          |         |
|                                       | _                                       | 17M DEEP CUTTING  |                   | 0000        | Y Y Y Y Y                                | 1       |
| RESTRY TRACK                          | 077                                     | 89997             | Y Y Y Y Y         |             | Y YOY Y Y                                | Y       |
| 400                                   | 500                                     | 600<br>20M        | 1 HIGH EMBANKMENT |             |                                          |         |
|                                       |                                         |                   |                   |             |                                          |         |
| PLAN VIE                              | W                                       |                   |                   |             |                                          | 40r     |
|                                       |                                         |                   |                   |             |                                          | ~       |
|                                       | ~~~~~~~~~~~~~~~~~~~~~~~~~~~~~~~~~~~~~~~ |                   |                   |             |                                          |         |
|                                       |                                         |                   |                   |             |                                          |         |
|                                       |                                         |                   |                   |             |                                          |         |
|                                       |                                         |                   |                   |             |                                          |         |
|                                       |                                         |                   |                   |             |                                          |         |
| 1400.000                              | 1500.000                                | 1600.000          | 1700.000          | 1800.000    | 1900.000                                 |         |
| 190.197 —                             | 196.359                                 | 199.305 —         | 206.925 —         | 208.772 —   | 210.394 —                                |         |
| 184.621                               | 189.973                                 | 195.324 -         | 200.676           | 206.027 -   | - 211.377                                |         |
|                                       | -6.386                                  | -3.981            | -6.249            | -2.744 —    | 0.983                                    |         |
| TR $TR$ $TR$ $TR$ $TR$ $TR$ $TR$ $TR$ | R<br>50.00                              | Straig<br>L = 335 | ht<br>5.89        | R = 510.00L | 9 Straight<br>= 43.40 L = 100.39         | -<br>   |
| Strai<br>Grad =<br>L = 142<br>LONG SE | 5.35%                                   |                   |                   |             | Hog Curve<br>K Value = 100<br>L = 155.80 | .00     |
|                                       |                                         |                   |                   |             |                                          |         |