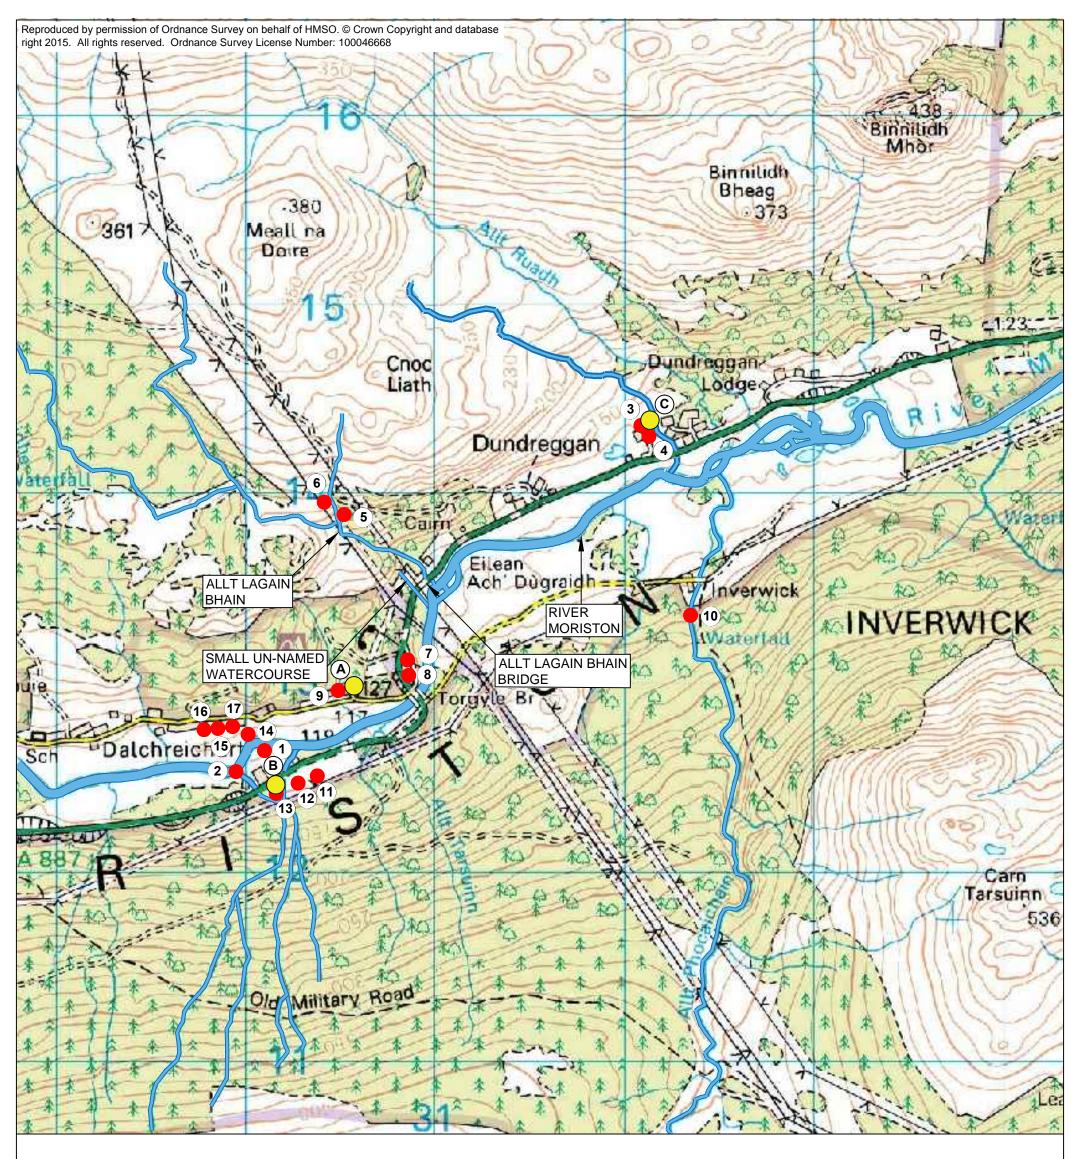

CAR AUTHORISATIONS WITHIN 1.5km OF SCHEME

Do not scale this drawing

|    |                                                                                |          |      | Status<br>First Issue | Project<br>A887 80 Lagain Bhain     |                                |  |      |                |  |
|----|--------------------------------------------------------------------------------|----------|------|-----------------------|-------------------------------------|--------------------------------|--|------|----------------|--|
|    | Minor title text revisions and<br>private water supply inserted<br>First Issue | SG<br>SG |      | BEAR                  | Title                               | Environmen<br>Water I<br>Figu  |  |      | nt             |  |
| Re | <br>A                                                                          |          | CKEU | TRANSPORT             | Drawing No.<br>Scale<br>Designed KH | 13/NW/1202/<br>NTS<br>Drawn SG |  | Date | 09.05<br>Appr. |  |