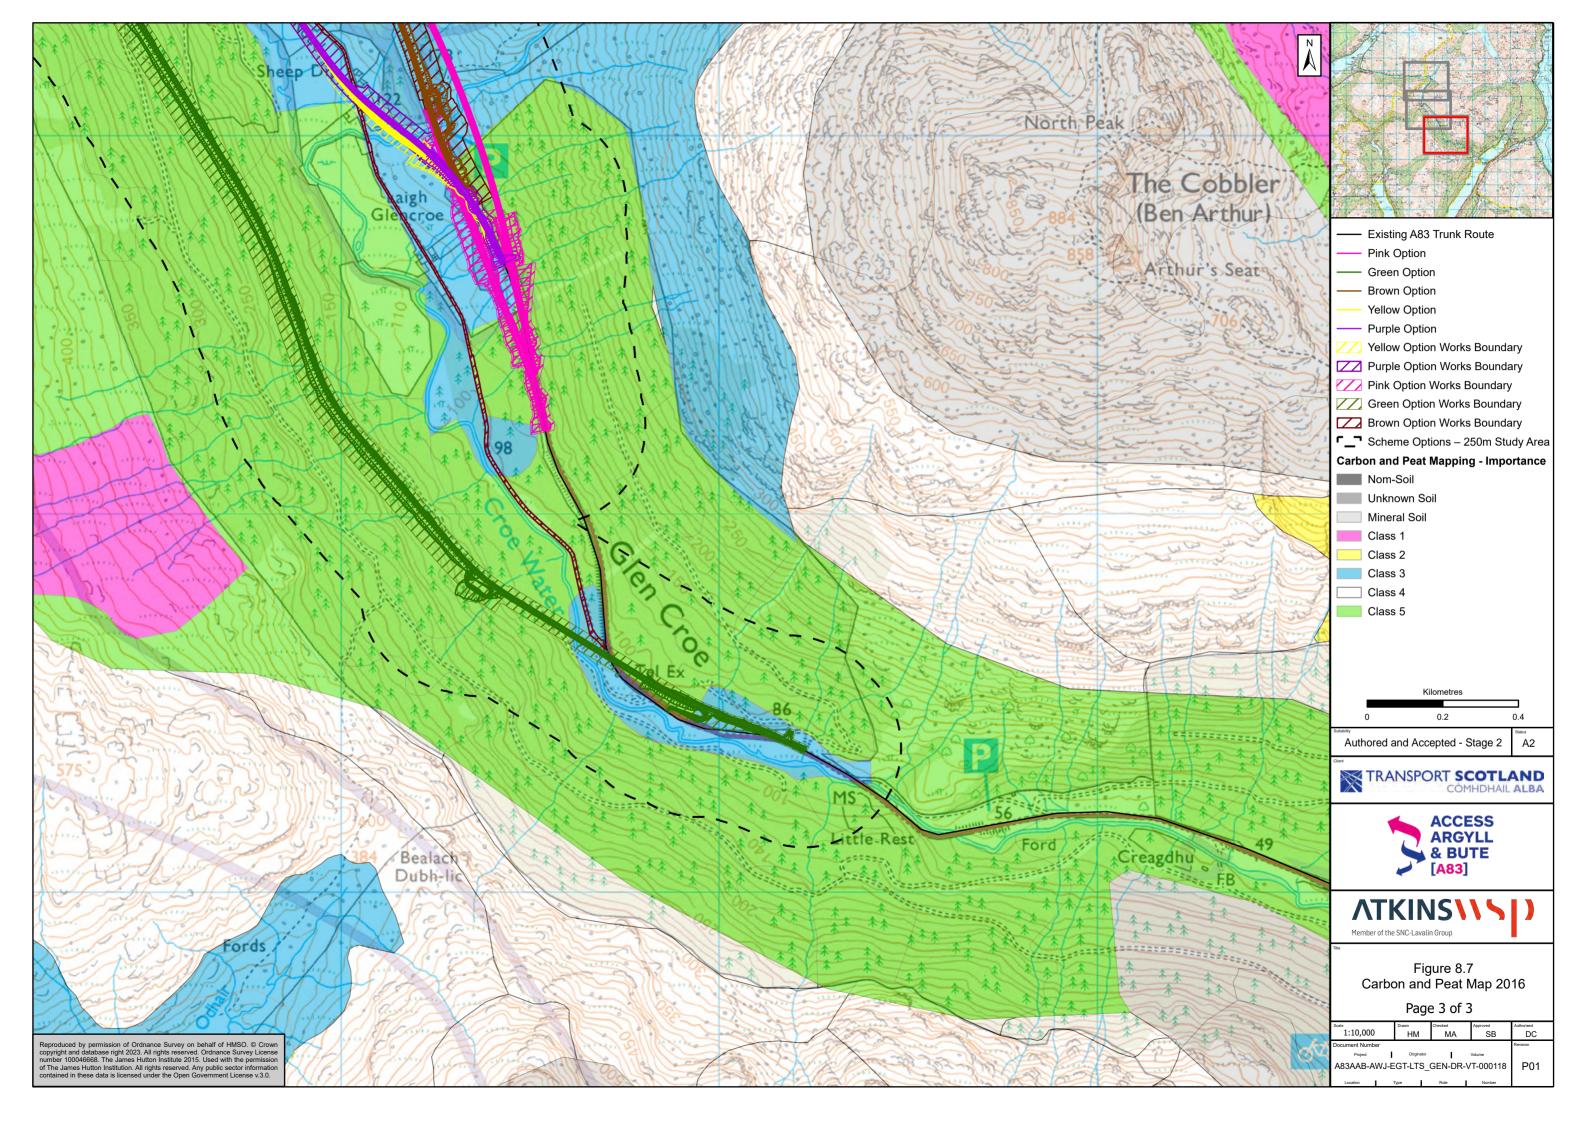

## 8. Chapter 8 – Geology and Soils

A83AAB-AWJ-EGT-LTS\_GEN-DR-VT-000113

P01

Reproduced by permission of Ordnance Survey on behalf of HMSO. © Crown copyright and database right 2023. All rights reserved. Ordnance Survey License number 10004668. Derived from (1:50k) scale BGS Digital Data under License (2022/116)British Geology Survey (BGS). ©NERC