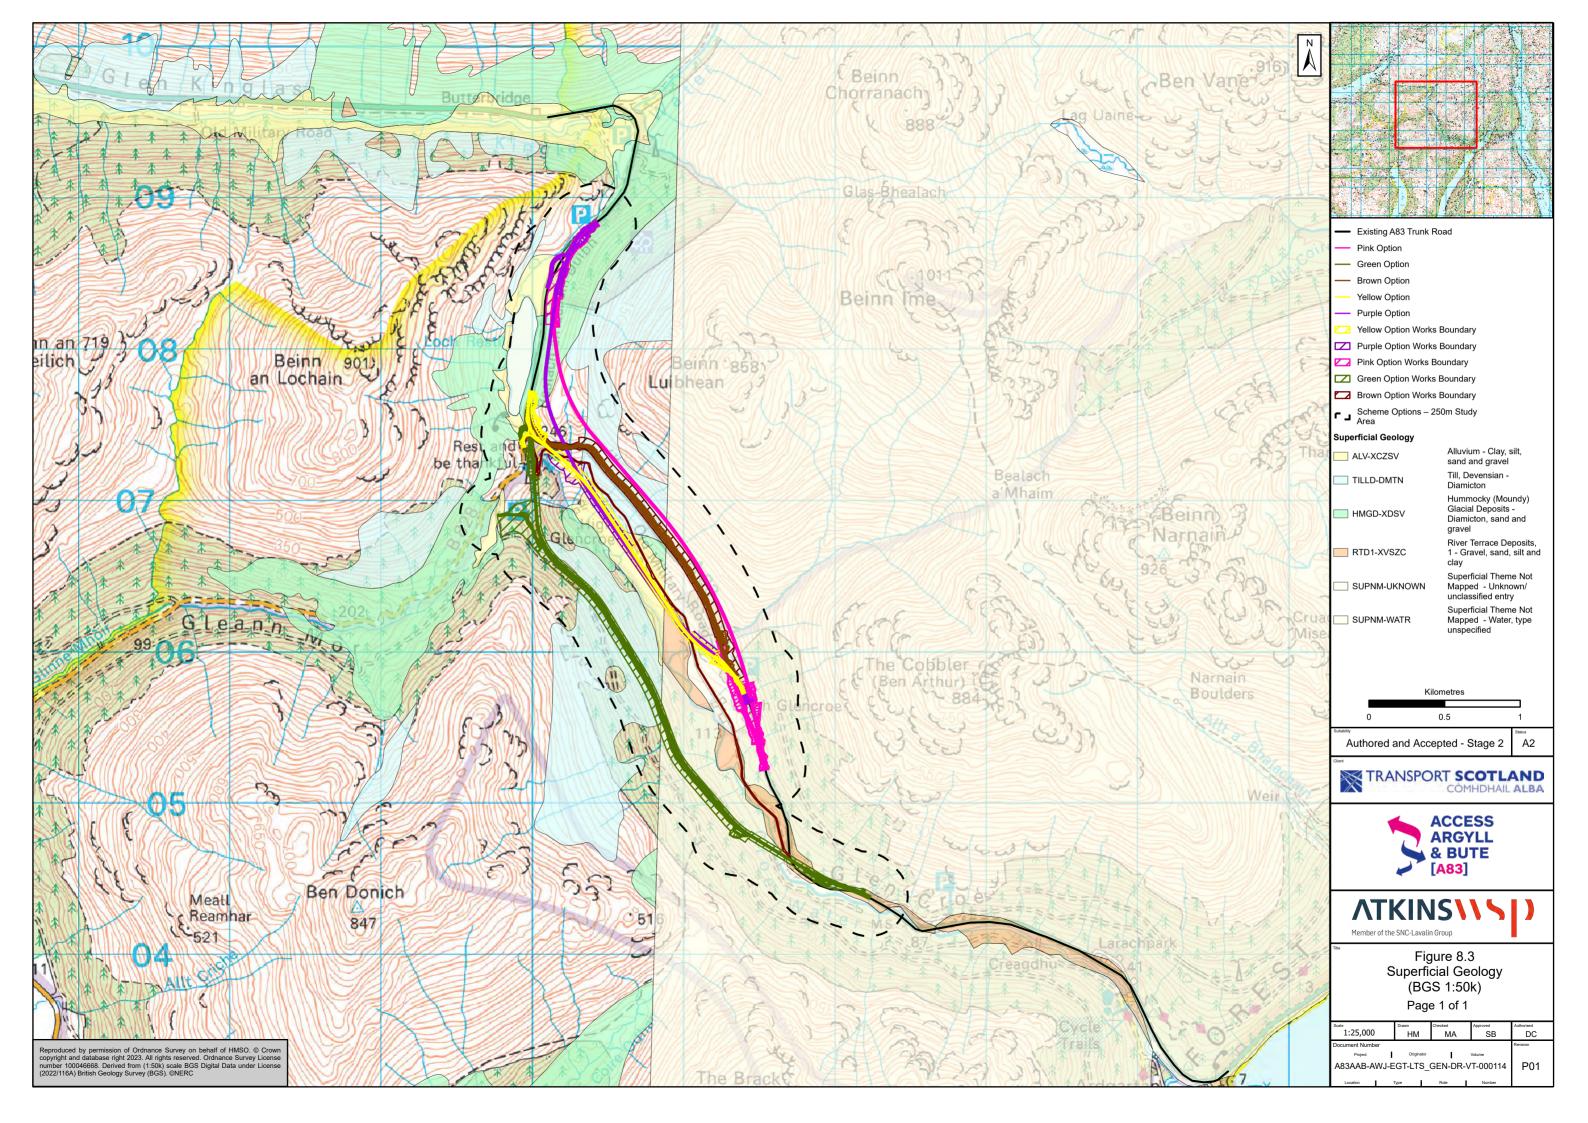

## 8. Chapter 8 – Geology and Soils

A83AAB-AWJ-EGT-LTS\_GEN-DR-VT-000113

P01

Reproduced by permission of Ordnance Survey on behalf of HMSO. © Crown copyright and database right 2023. All rights reserved. Ordnance Survey License number 10004668. Derived from (1:50k) scale BGS Digital Data under License (2022/116)British Geology Survey (BGS). ©NERC