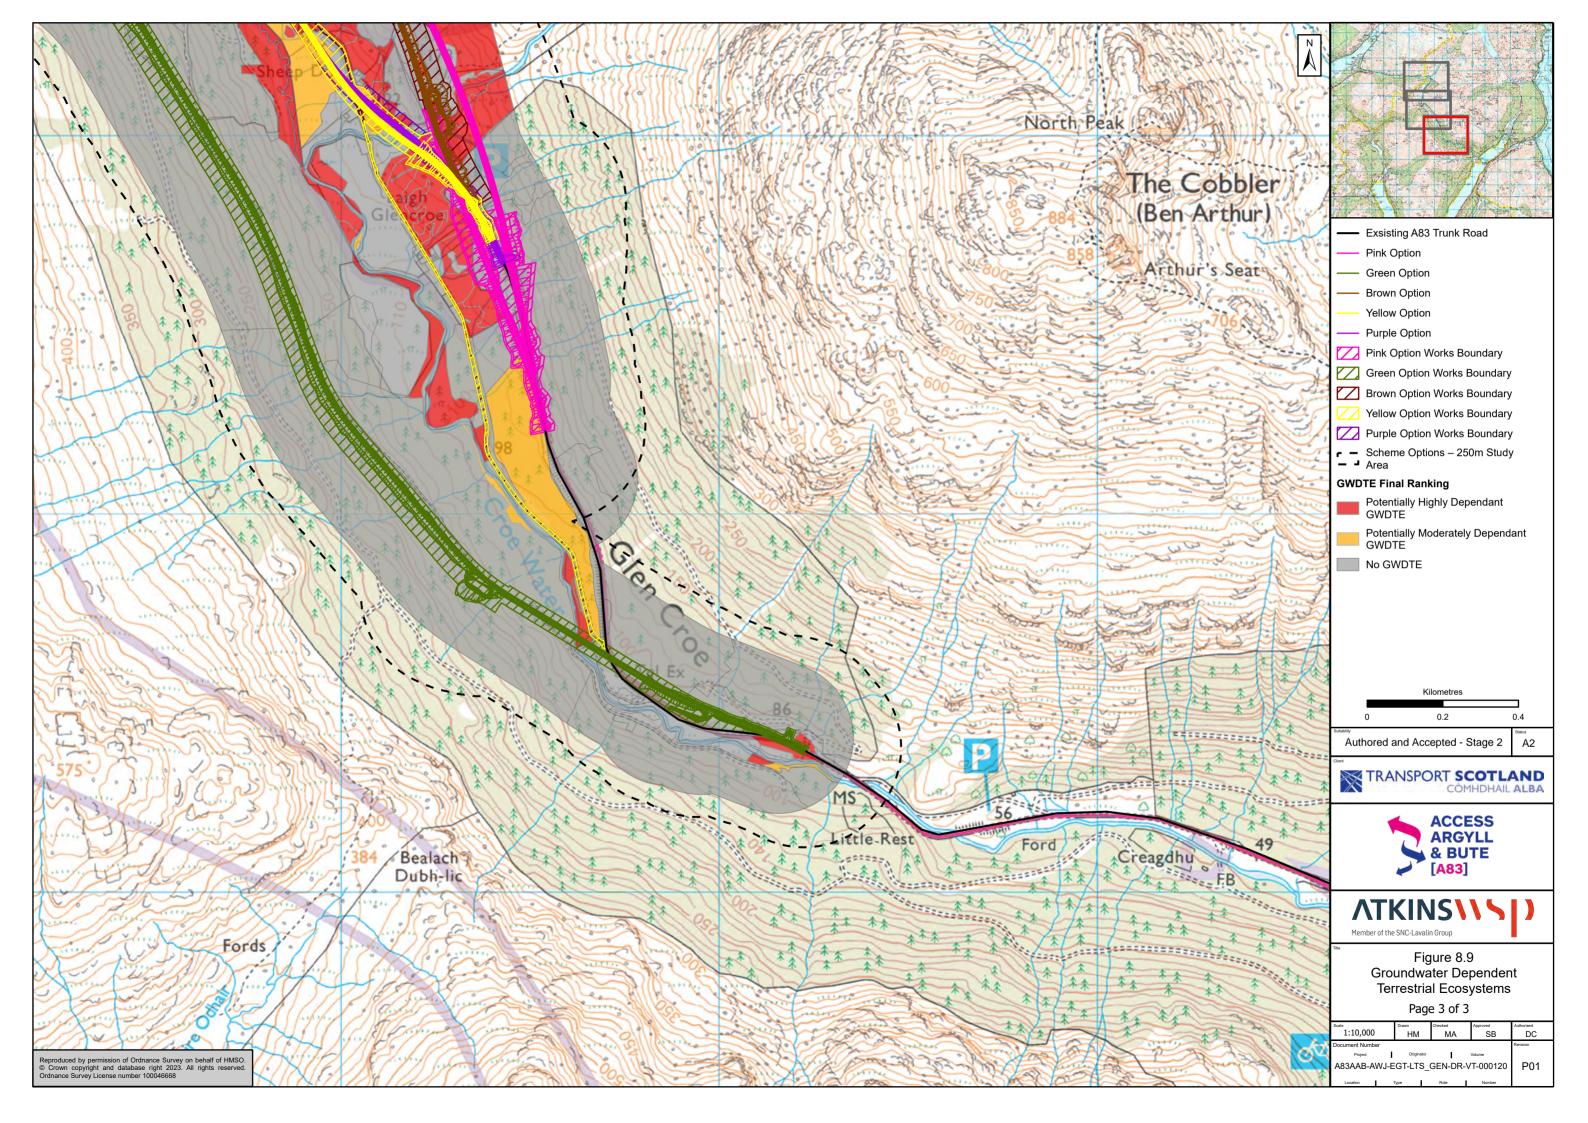

## 8. Chapter 8 – Geology and Soils

A83AAB-AWJ-EGT-LTS\_GEN-DR-VT-000113

P01

Reproduced by permission of Ordnance Survey on behalf of HMSO. © Crown copyright and database right 2023. All rights reserved. Ordnance Survey License number 10004668. Derived from (1:50k) scale BGS Digital Data under License (2022/116)British Geology Survey (BGS). ©NERC