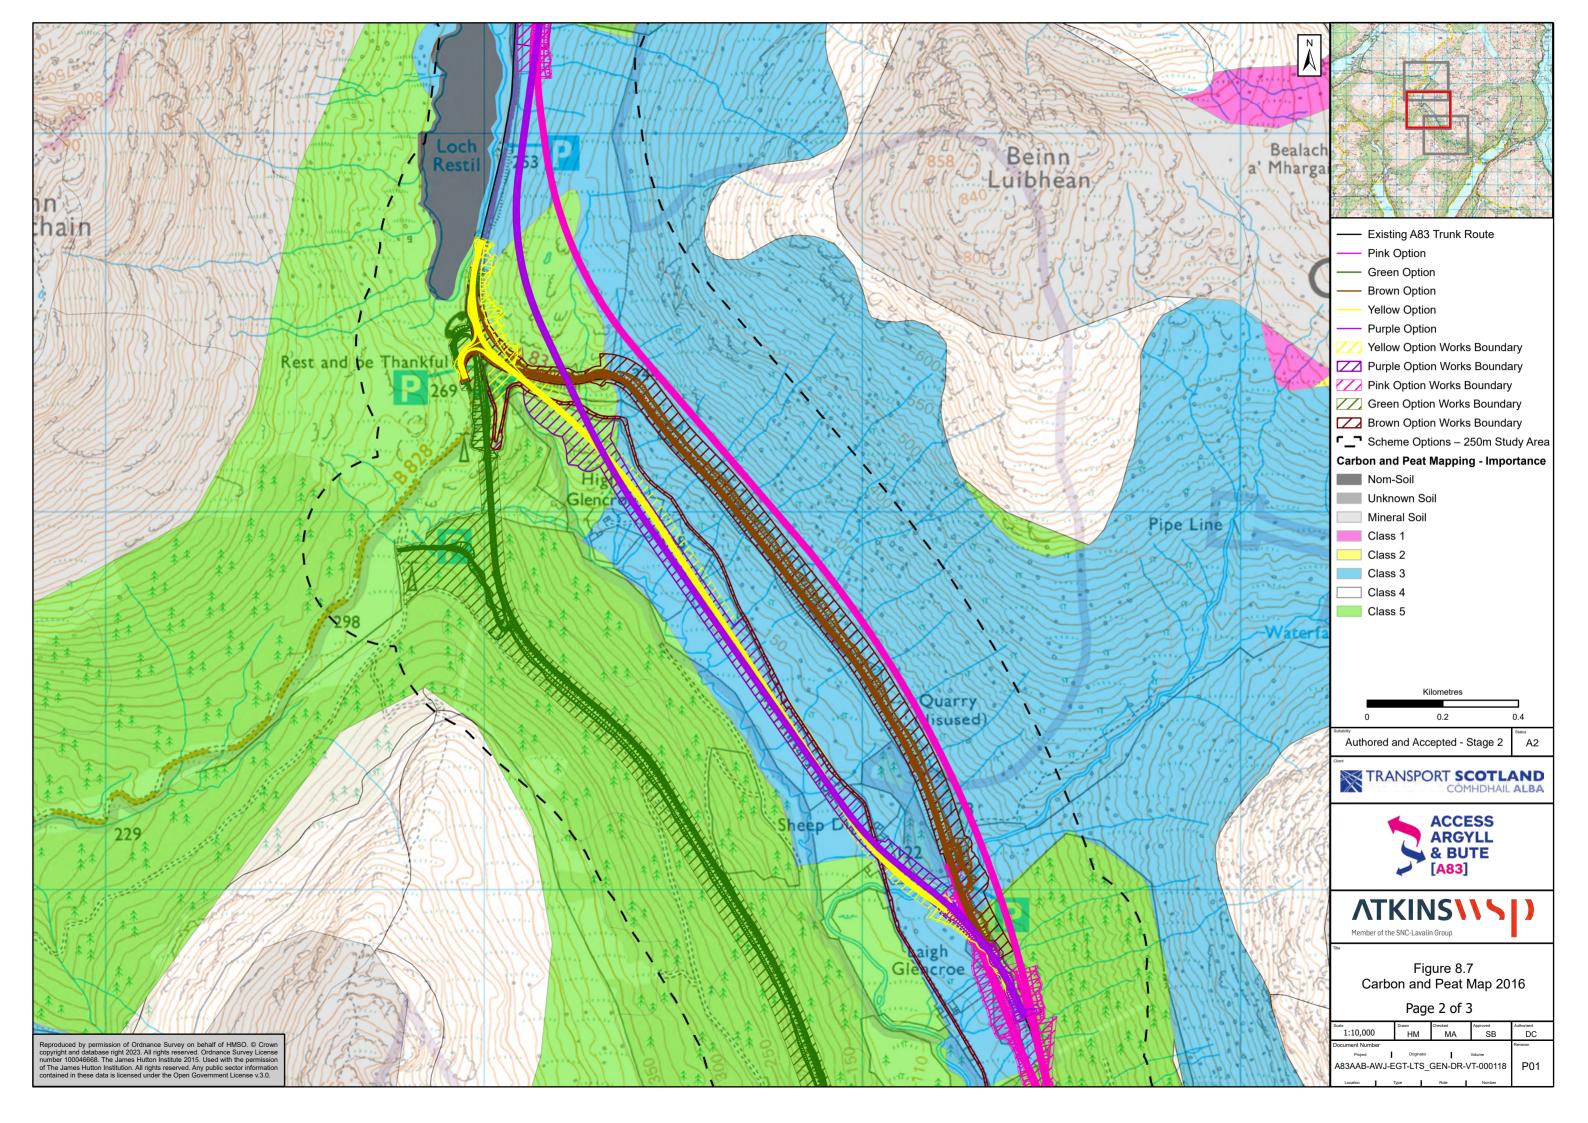

## 8. Chapter 8 – Geology and Soils

A83AAB-AWJ-EGT-LTS\_GEN-DR-VT-000113

P01

Reproduced by permission of Ordnance Survey on behalf of HMSO. © Crown copyright and database right 2023. All rights reserved. Ordnance Survey License number 10004668. Derived from (1:50k) scale BGS Digital Data under License (2022/116)British Geology Survey (BGS). ©NERC