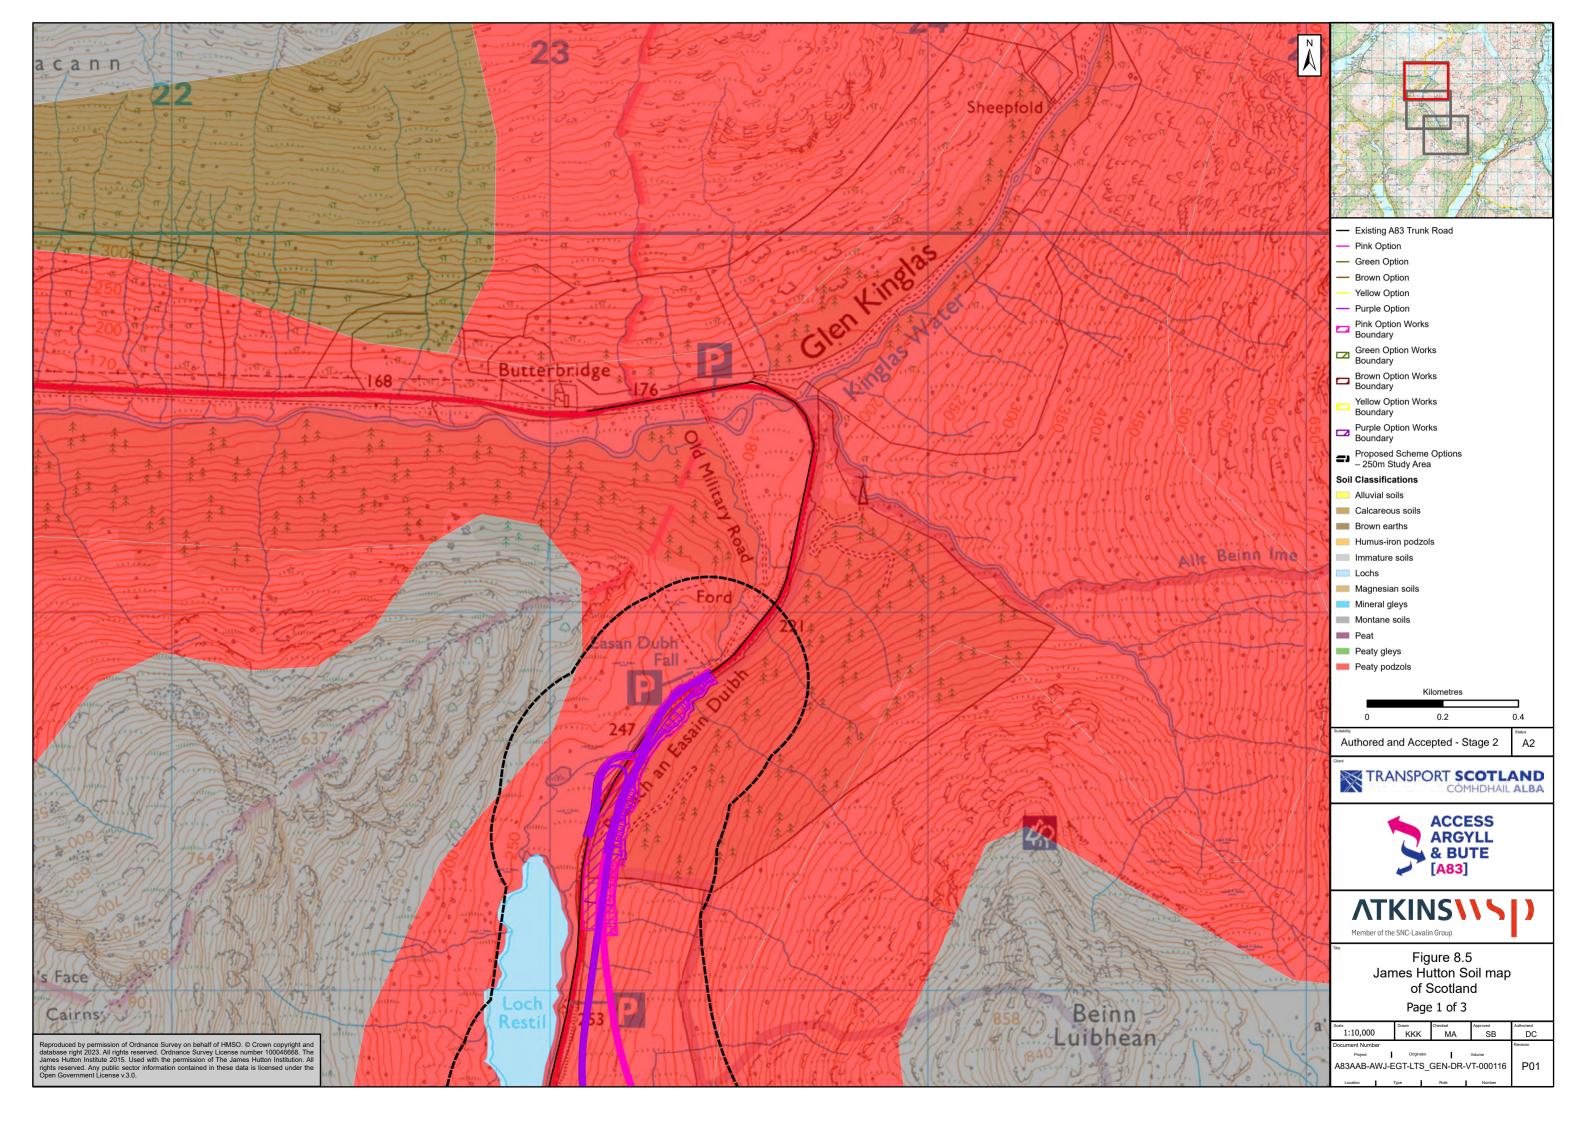

## 8. Chapter 8 – Geology and Soils

A83AAB-AWJ-EGT-LTS\_GEN-DR-VT-000113

P01

Reproduced by permission of Ordnance Survey on behalf of HMSO. © Crown copyright and database right 2023. All rights reserved. Ordnance Survey License number 10004668. Derived from (1:50k) scale BGS Digital Data under License (2022/116)British Geology Survey (BGS). ©NERC