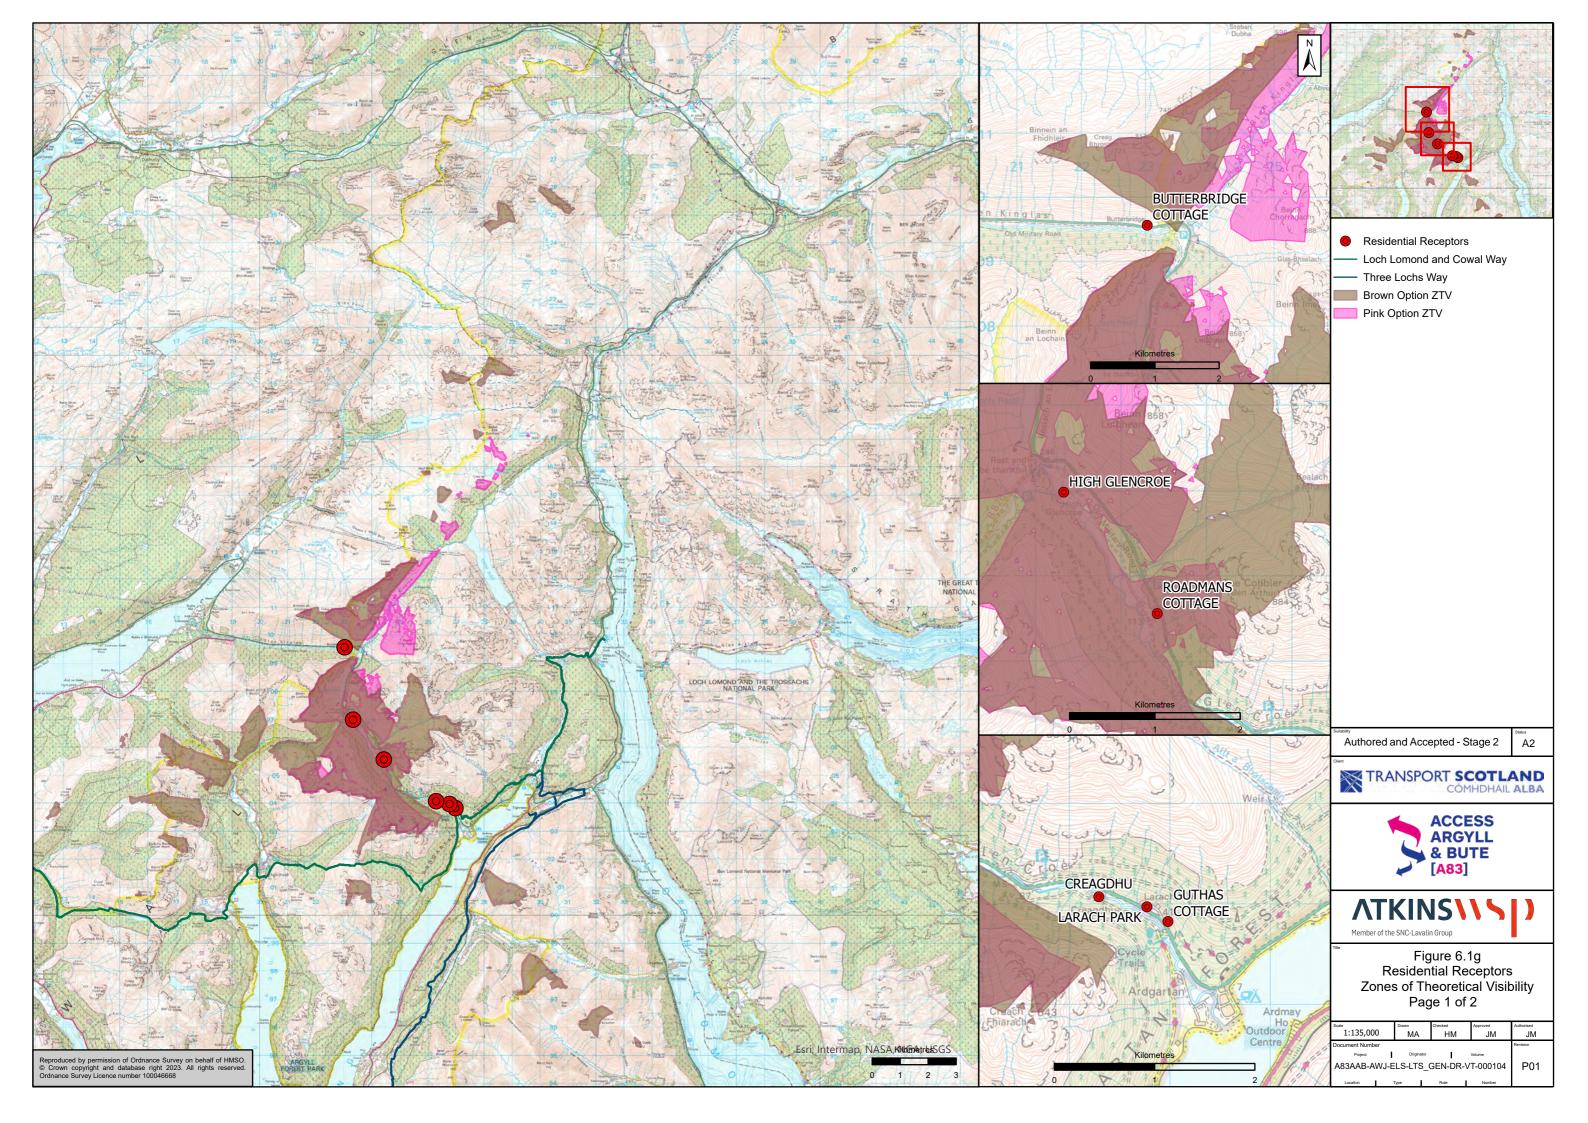

d Vibration                         | 65 |
| 11.         | Chapter 11 – Population and Human Health                 | 67 |
| <b>12</b> . | Chapter 12 – Effects on Climate                          | 69 |
| 13.         | Chapter 13 – Climate Vulnerability                       | 71 |
| 14.         | Chapter 14 – Major Accidents and Disasters               | 73 |
| <b>15</b> . | Chapter 15 – Road Drainage and Water Environment         | 75 |











# Chapter 1 – Summary of Previous Environmental Assessment

Not Used











#### Chapter 2 – Overview of Environmental Assessment

Not Used











# 3. Chapter 3 – Air Quality









### 4. Chapter 4 – Cultural Heritage

















### 5. Chapter 5 – Landscape























### 6. Chapter 6 – Visual Effects



























## 7. Chapter 7 – Biodiversity









## 8. Chapter 8 – Geology and Soils











A83AAB-AWJ-EGT-LTS\_GEN-DR-VT-000113

P01

Reproduced by permission of Ordnance Survey on behalf of HMSO. © Crown copyright and database right 2023. All rights reserved. Ordnance Survey License number 10004668. Derived from (1:50k) scale BGS Digital Data under License (2022/116)British Geology Survey (BGS). ©NERC













































### 9. Chapter 9 – Material Assets and Waste

Not Used











## 10. Chapter 10 – Noise and Vibration









# 11. Chapter 11 – Population and Human Health









## 12. Chapter 12 – Effects on Climate

Not Used











## 13. Chapter 13 – Climate Vulnerability

Not Used











## 14. Chapter 14 – Major Accidents and Disas