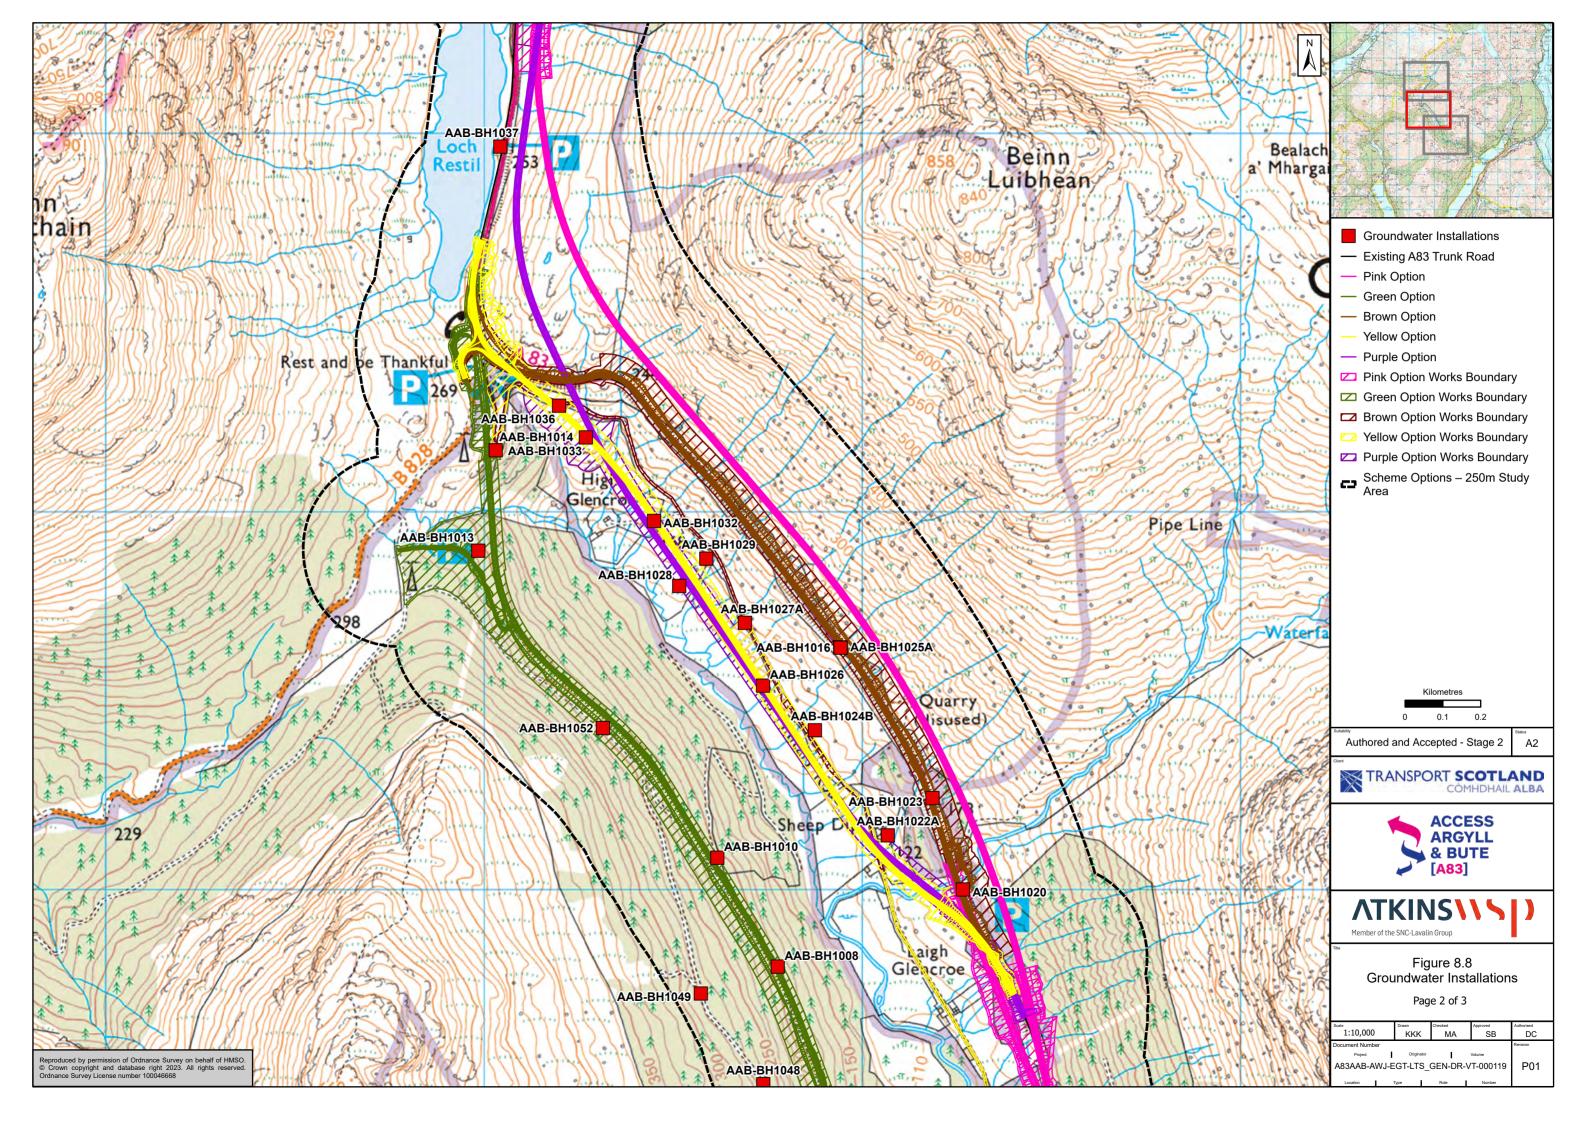

## 8. Chapter 8 – Geology and Soils

A83AAB-AWJ-EGT-LTS\_GEN-DR-VT-000113

P01

Reproduced by permission of Ordnance Survey on behalf of HMSO. © Crown copyright and database right 2023. All rights reserved. Ordnance Survey License number 10004668. Derived from (1:50k) scale BGS Digital Data under License (2022/116)British Geology Survey (BGS). ©NERC