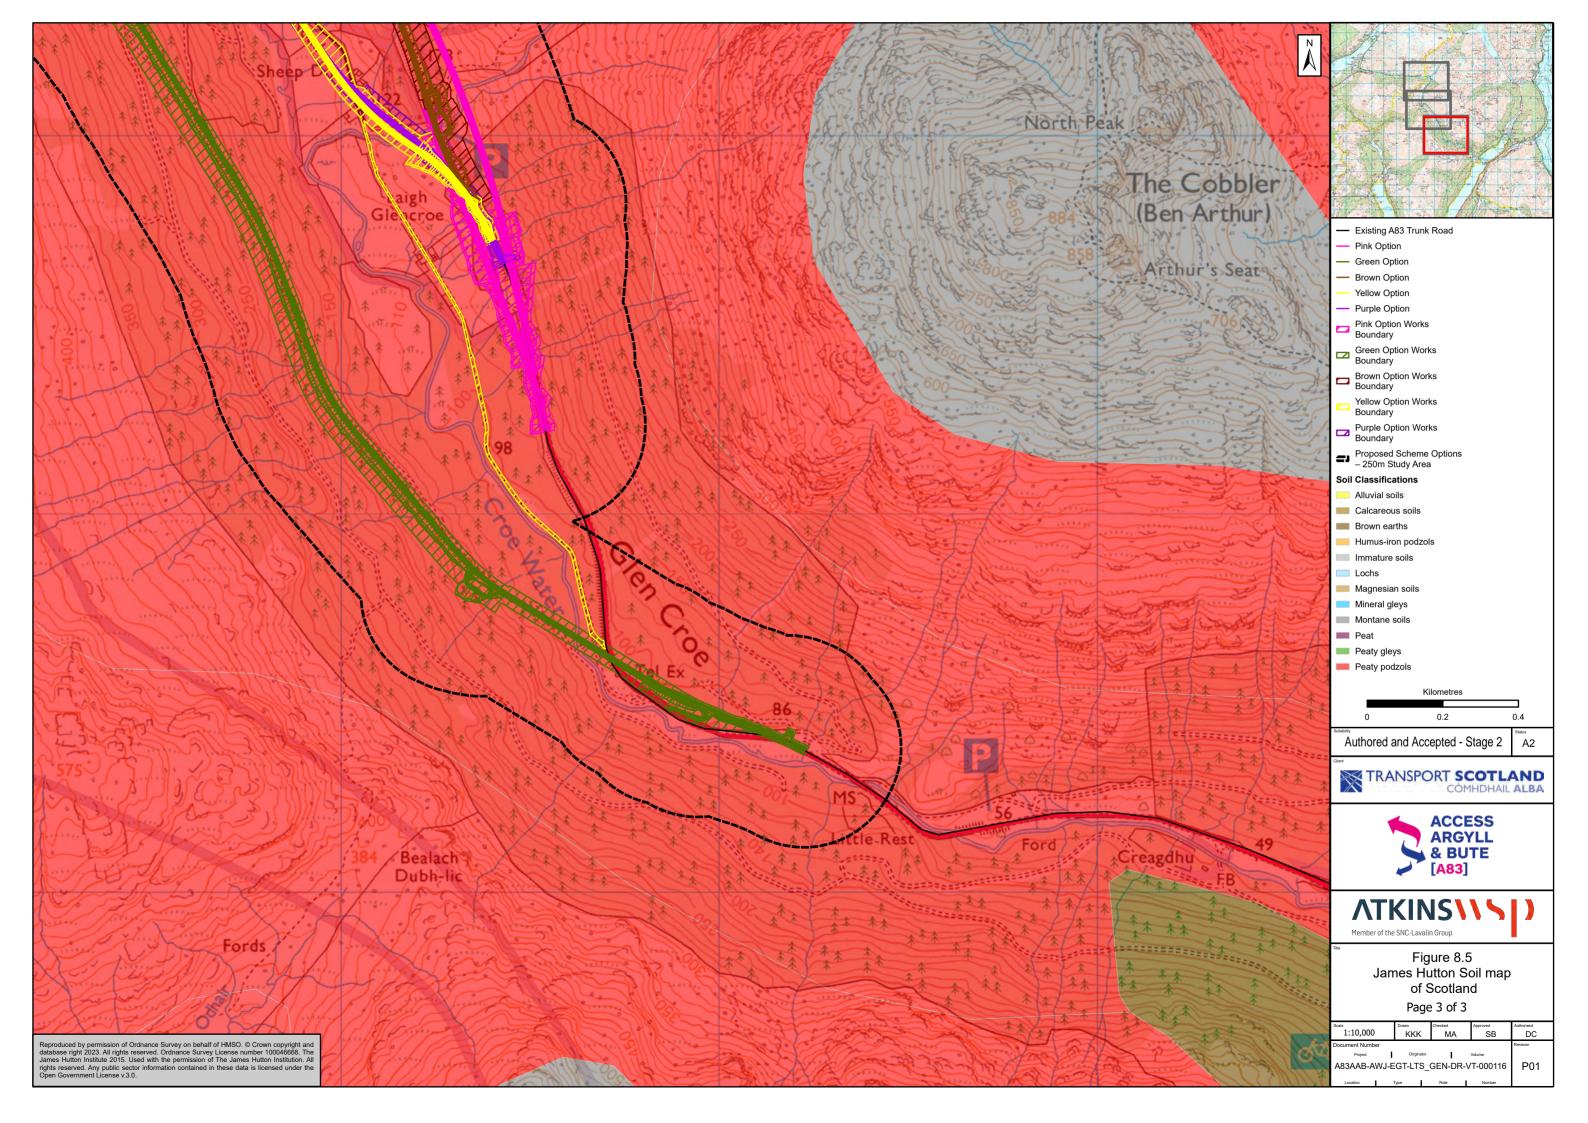

## 8. Chapter 8 – Geology and Soils

A83AAB-AWJ-EGT-LTS\_GEN-DR-VT-000113

P01

Reproduced by permission of Ordnance Survey on behalf of HMSO. © Crown copyright and database right 2023. All rights reserved. Ordnance Survey License number 10004668. Derived from (1:50k) scale BGS Digital Data under License (2022/116)British Geology Survey (BGS). ©NERC