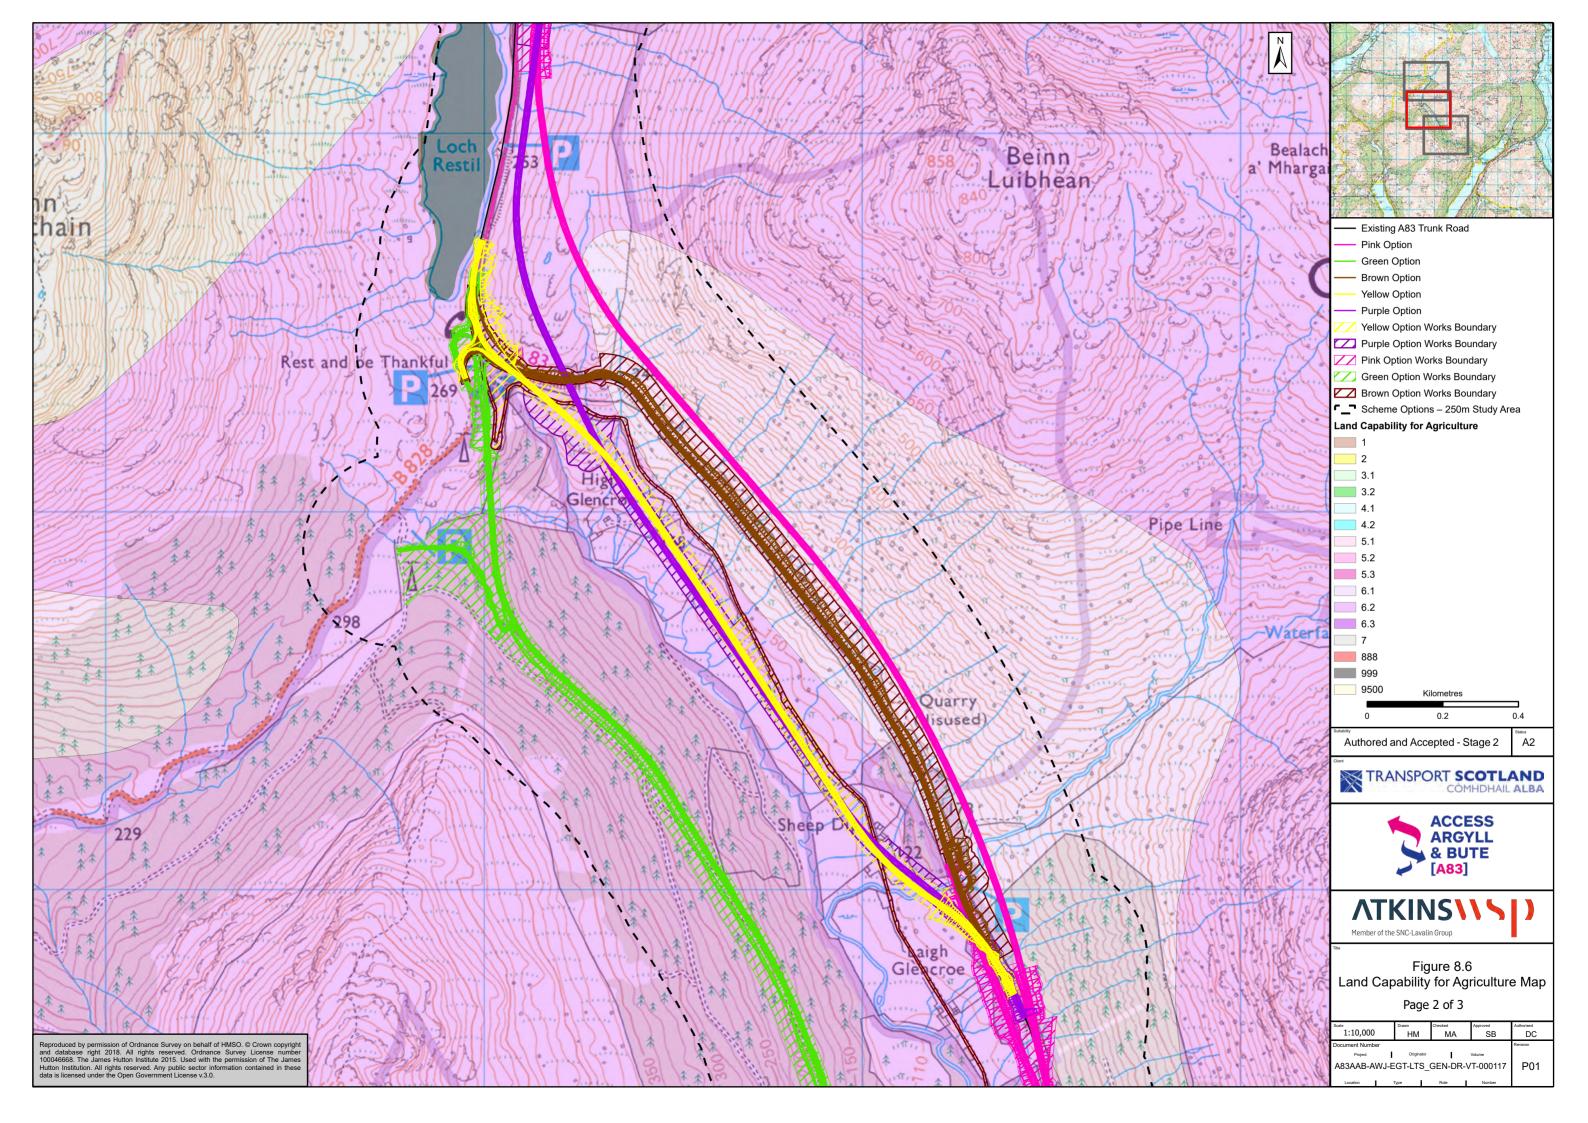

## 8. Chapter 8 – Geology and Soils

A83AAB-AWJ-EGT-LTS\_GEN-DR-VT-000113

P01

Reproduced by permission of Ordnance Survey on behalf of HMSO. © Crown copyright and database right 2023. All rights reserved. Ordnance Survey License number 10004668. Derived from (1:50k) scale BGS Digital Data under License (2022/116)British Geology Survey (BGS). ©NERC