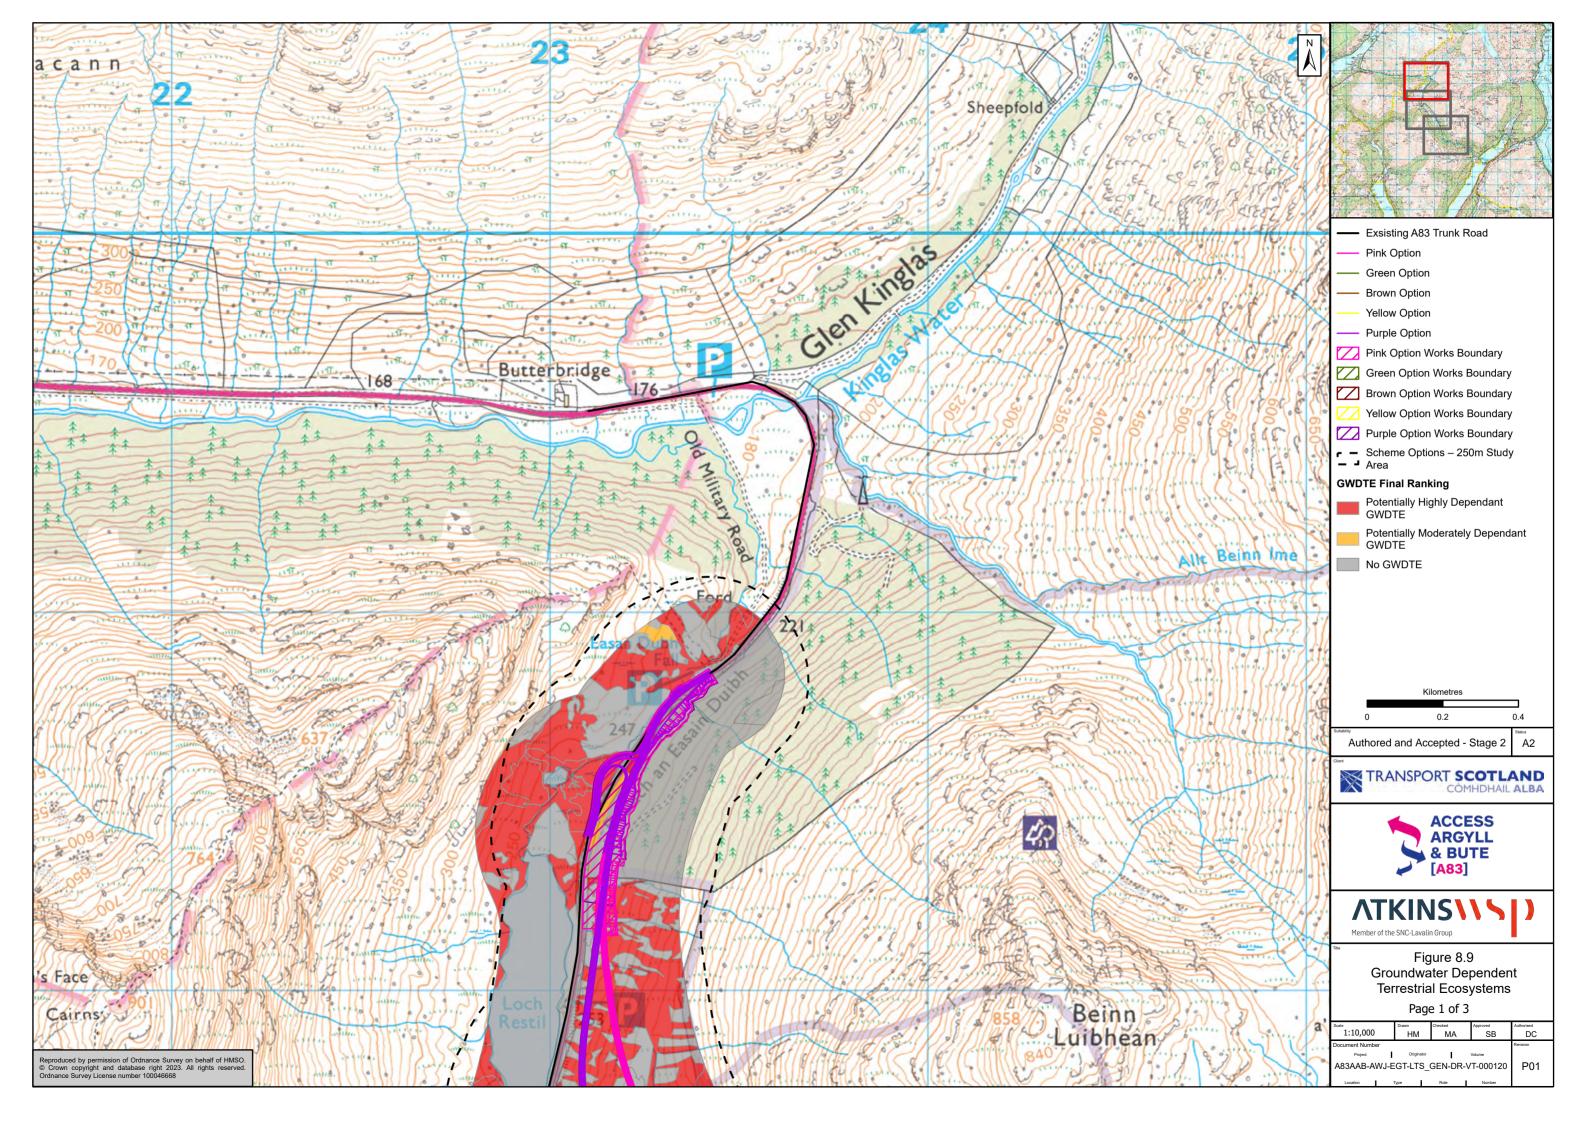

## 8. Chapter 8 – Geology and Soils

A83AAB-AWJ-EGT-LTS\_GEN-DR-VT-000113

P01

Reproduced by permission of Ordnance Survey on behalf of HMSO. © Crown copyright and database right 2023. All rights reserved. Ordnance Survey License number 10004668. Derived from (1:50k) scale BGS Digital Data under License (2022/116)British Geology Survey (BGS). ©NERC