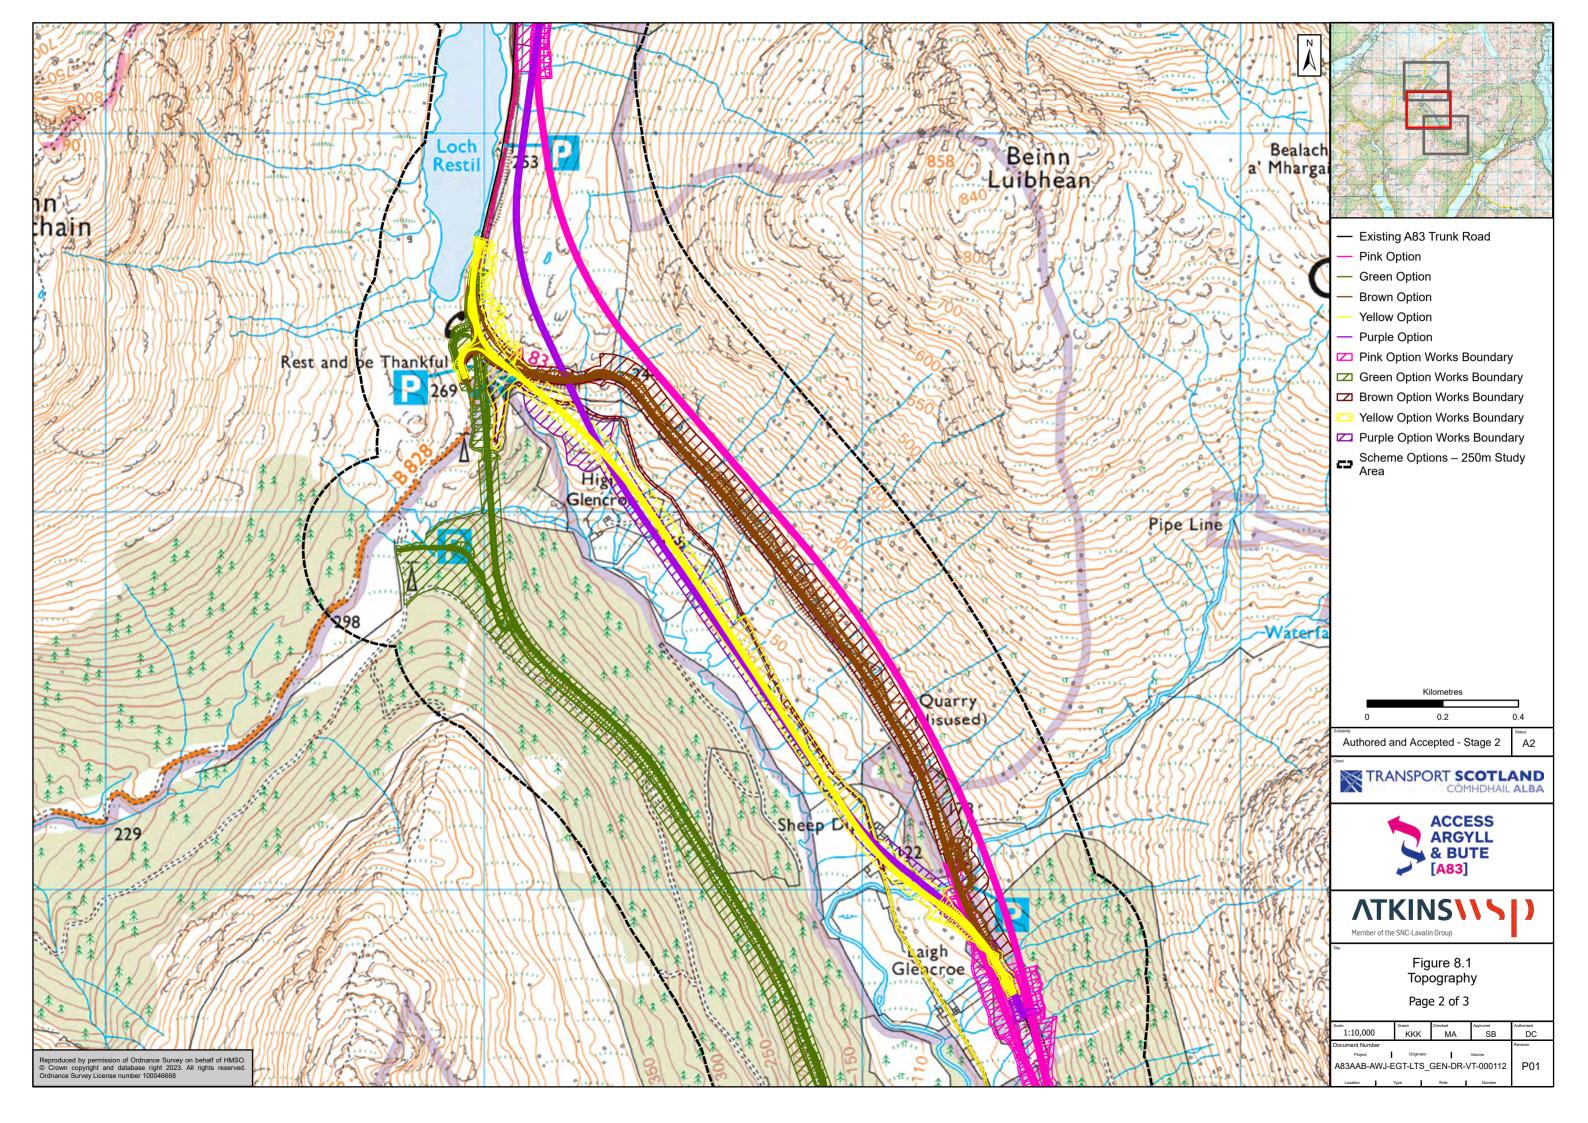

## 8. Chapter 8 – Geology and Soils

A83AAB-AWJ-EGT-LTS\_GEN-DR-VT-000113

P01

Reproduced by permission of Ordnance Survey on behalf of HMSO. © Crown copyright and database right 2023. All rights reserved. Ordnance Survey License number 10004668. Derived from (1:50k) scale BGS Digital Data under License (2022/116)British Geology Survey (BGS). ©NERC