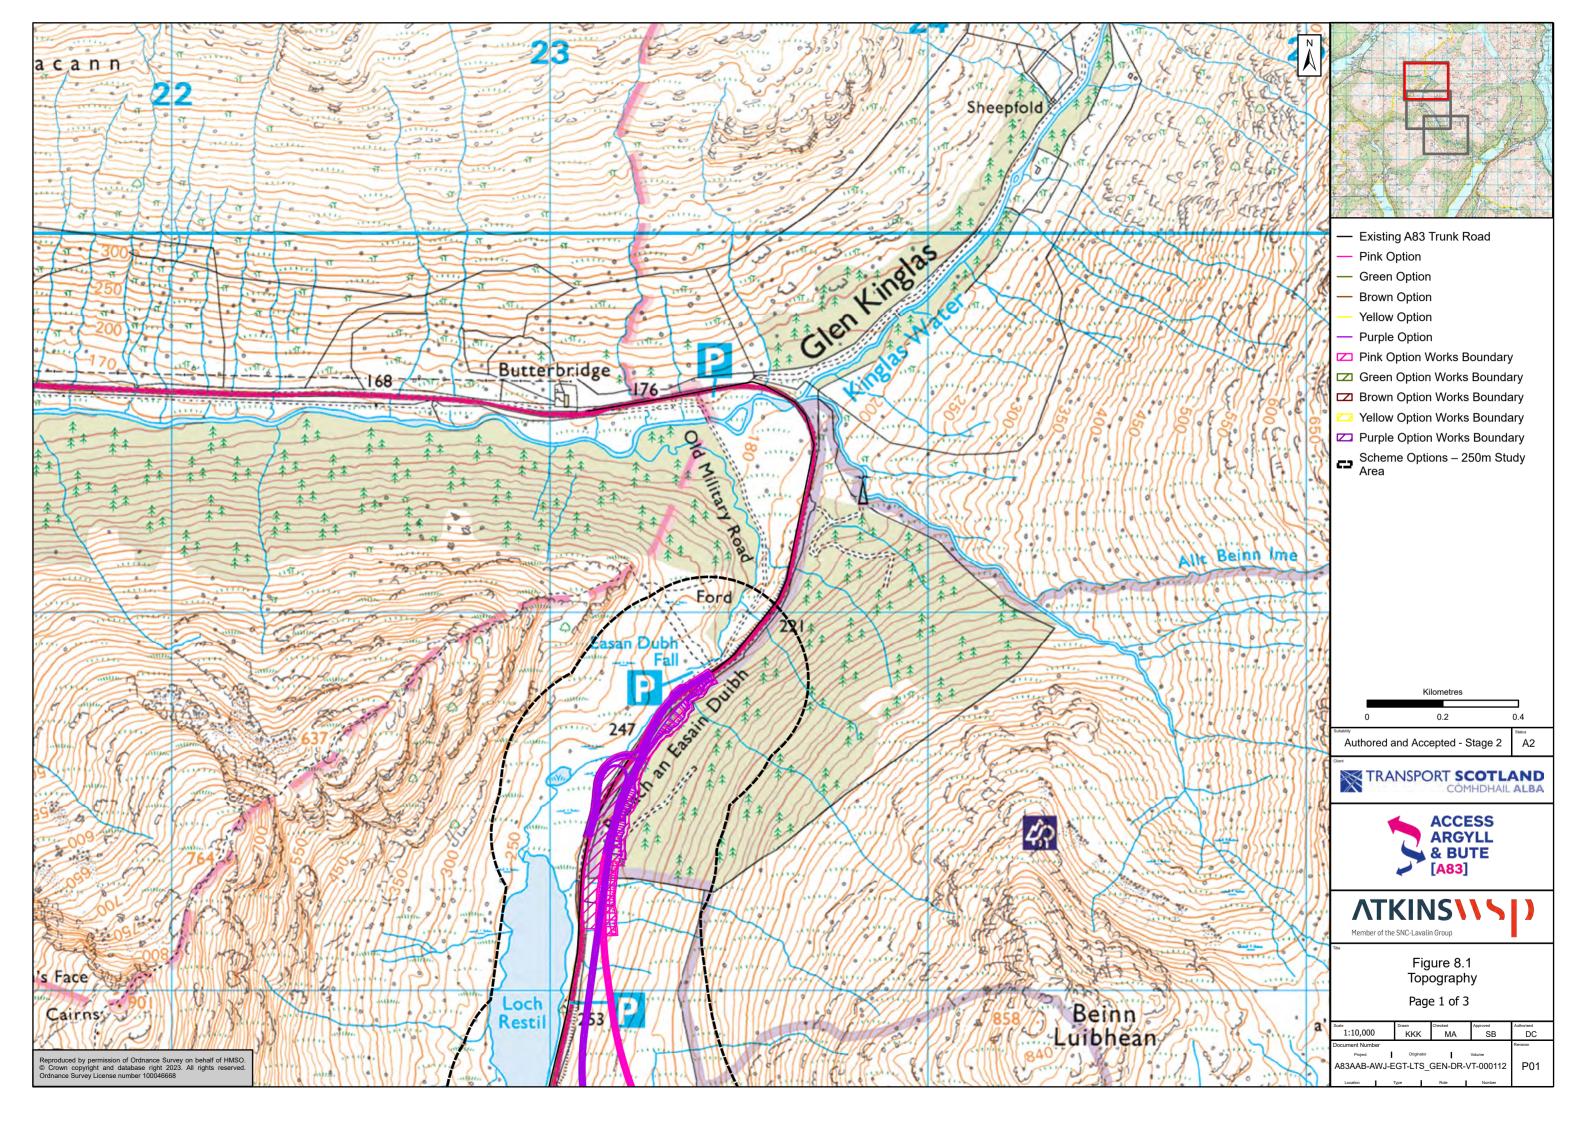

## 8. Chapter 8 – Geology and Soils

A83AAB-AWJ-EGT-LTS\_GEN-DR-VT-000113

P01

Reproduced by permission of Ordnance Survey on behalf of HMSO. © Crown copyright and database right 2023. All rights reserved. Ordnance Survey License number 10004668. Derived from (1:50k) scale BGS Digital Data under License (2022/116)British Geology Survey (BGS). ©NERC