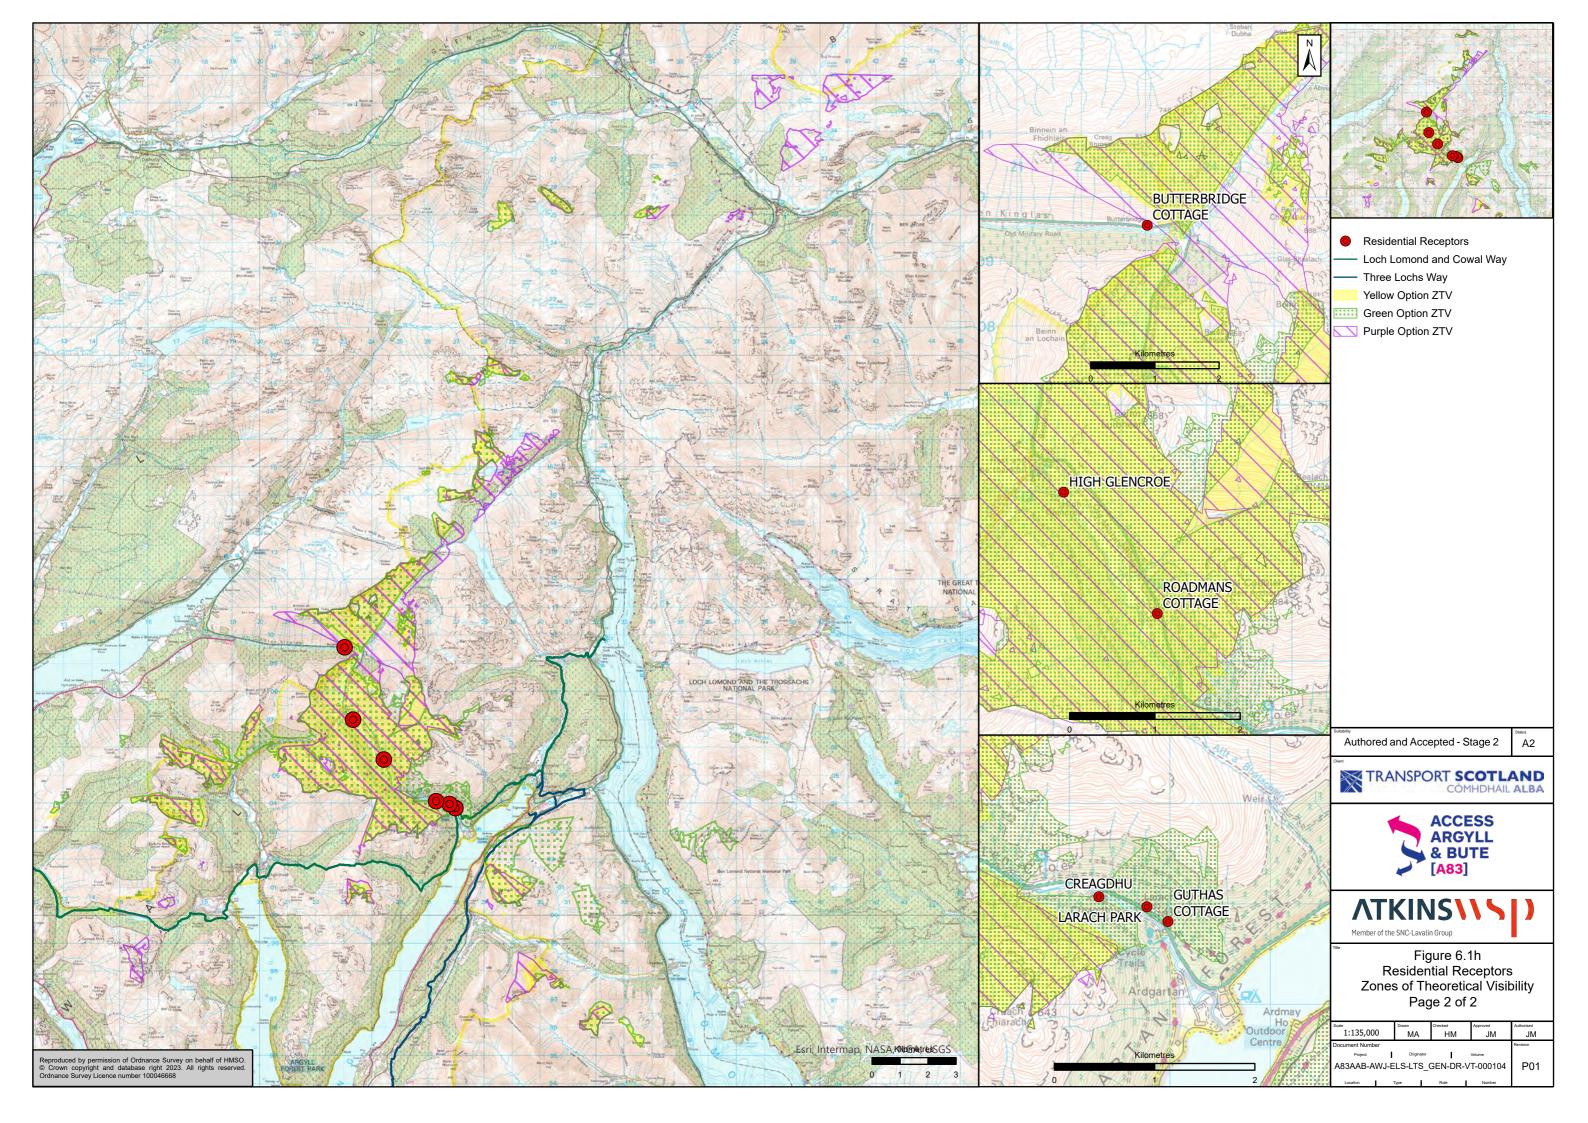

Vibration                         | 65 |
| 11.         | Chapter 11 – Population and Human Health                 | 67 |
| <b>12</b> . | Chapter 12 – Effects on Climate                          | 69 |
| 13.         | Chapter 13 – Climate Vulnerability                       | 71 |
| 14.         | Chapter 14 – Major Accidents and Disasters               | 73 |
| <b>15</b> . | Chapter 15 – Road Drainage and Water Environment         | 75 |











# Chapter 1 – Summary of Previous Environmental Assessment

Not Used











#### Chapter 2 – Overview of Environmental Assessment

Not Used











# 3. Chapter 3 – Air Quality









### 4. Chapter 4 – Cultural Heritage

















### 5. Chapter 5 – Landscape























### 6. Chapter 6 – Visual Effects



























## 7. Chapter 7 – Biodiversity









## 8. Chapter 8 – Geology and Soils











A83AAB-AWJ-EGT-LTS\_GEN-DR-VT-000113

P01

Reproduced by permission of Ordnance Survey on behalf of HMSO. © Crown copyright and database right 2023. All rights reserved. Ordnance Survey License number 10004668. Derived from (1:50k) scale BGS Digital Data under License (2022/116)British Geology Survey (BGS). ©NERC













































### 9. Chapter 9 – Material Assets and Waste

Not Used











## 10. Chapter 10 – Noise and Vibration









# 11. Chapter 11 – Population and Human Health









## 12. Chapter 12 – Effects on Climate

Not Used











## 13. Chapter 13 – Climate Vulnerability

Not Used











## 14. Chapter 14 – Major Accidents and Disaste