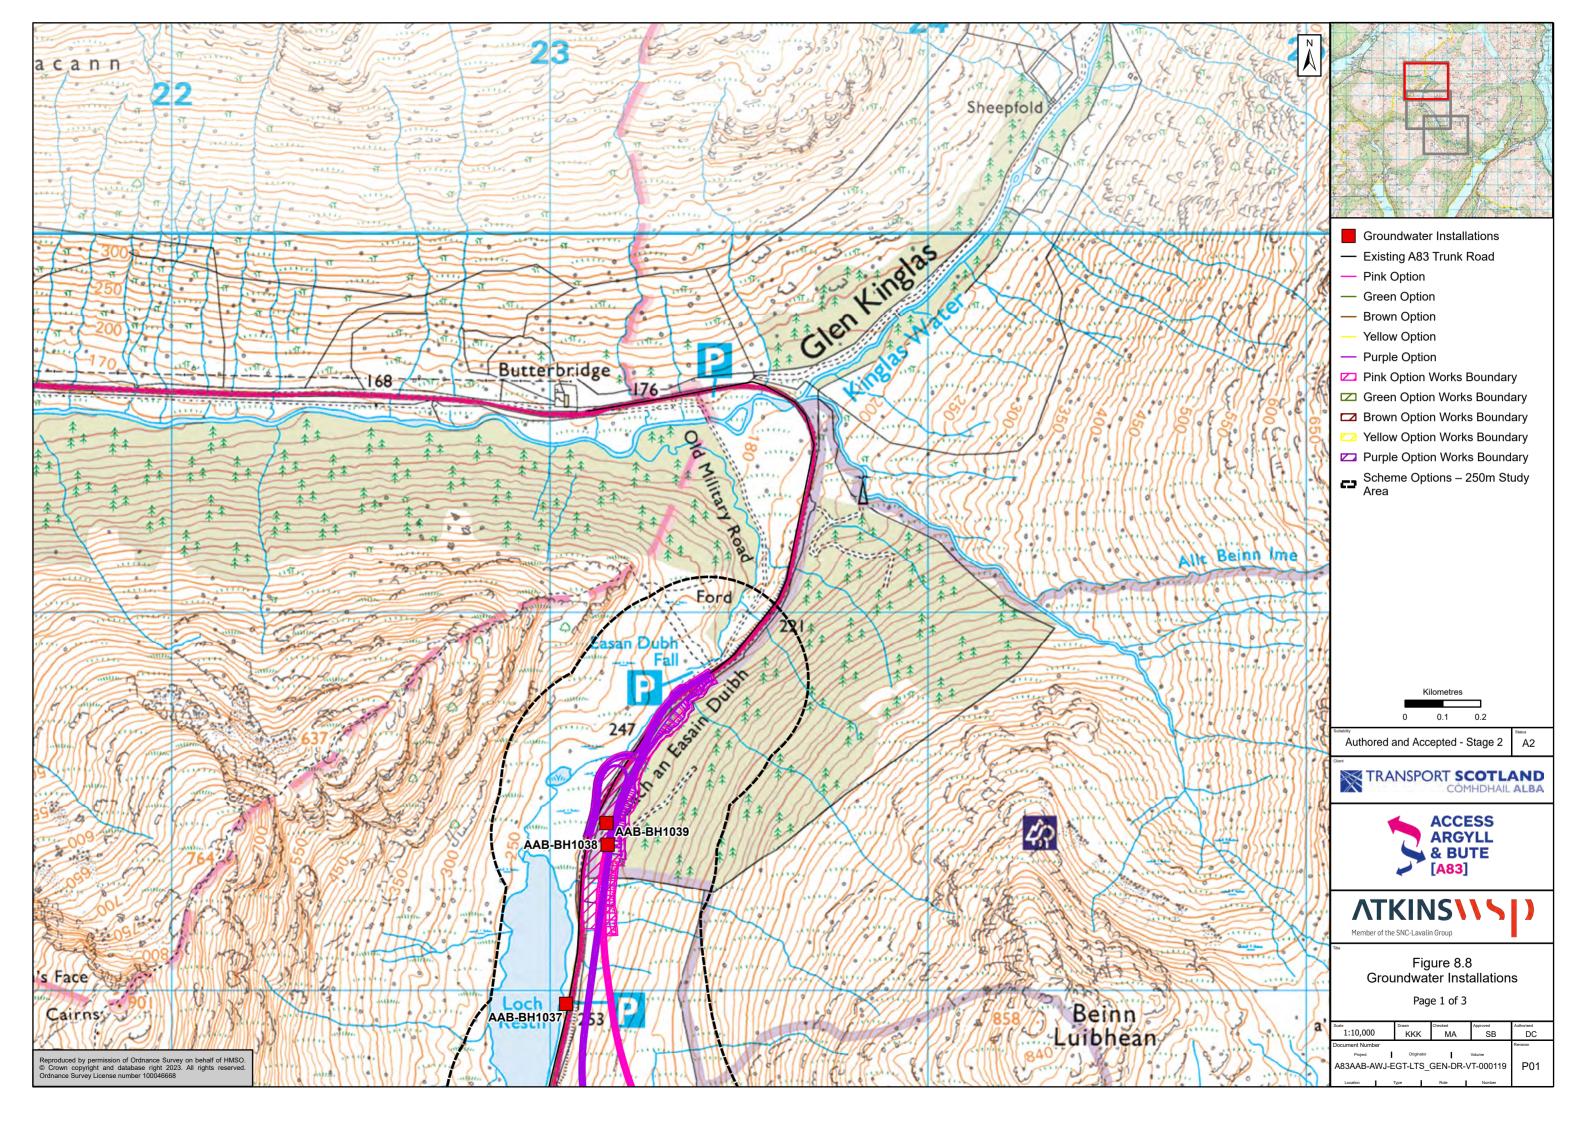

## 8. Chapter 8 – Geology and Soils

A83AAB-AWJ-EGT-LTS\_GEN-DR-VT-000113

P01

Reproduced by permission of Ordnance Survey on behalf of HMSO. © Crown copyright and database right 2023. All rights reserved. Ordnance Survey License number 10004668. Derived from (1:50k) scale BGS Digital Data under License (2022/116)British Geology Survey (BGS). ©NERC