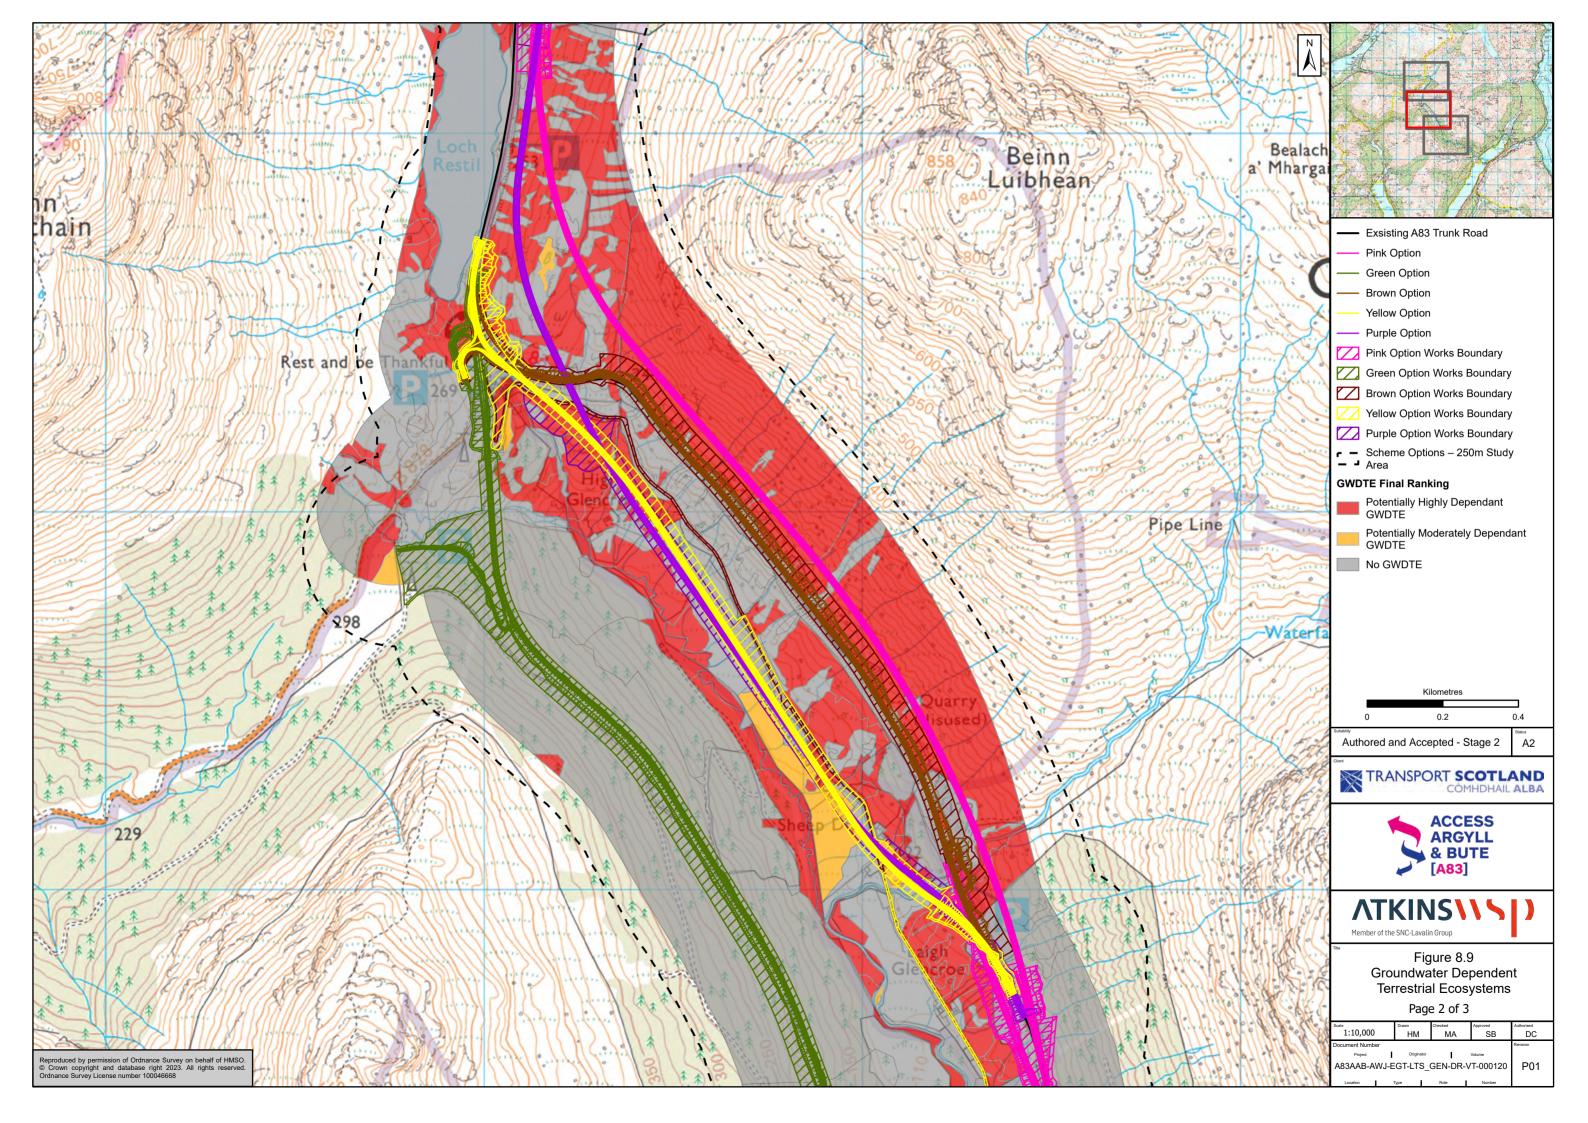

## 8. Chapter 8 – Geology and Soils

A83AAB-AWJ-EGT-LTS\_GEN-DR-VT-000113

P01

Reproduced by permission of Ordnance Survey on behalf of HMSO. © Crown copyright and database right 2023. All rights reserved. Ordnance Survey License number 10004668. Derived from (1:50k) scale BGS Digital Data under License (2022/116)British Geology Survey (BGS). ©NERC