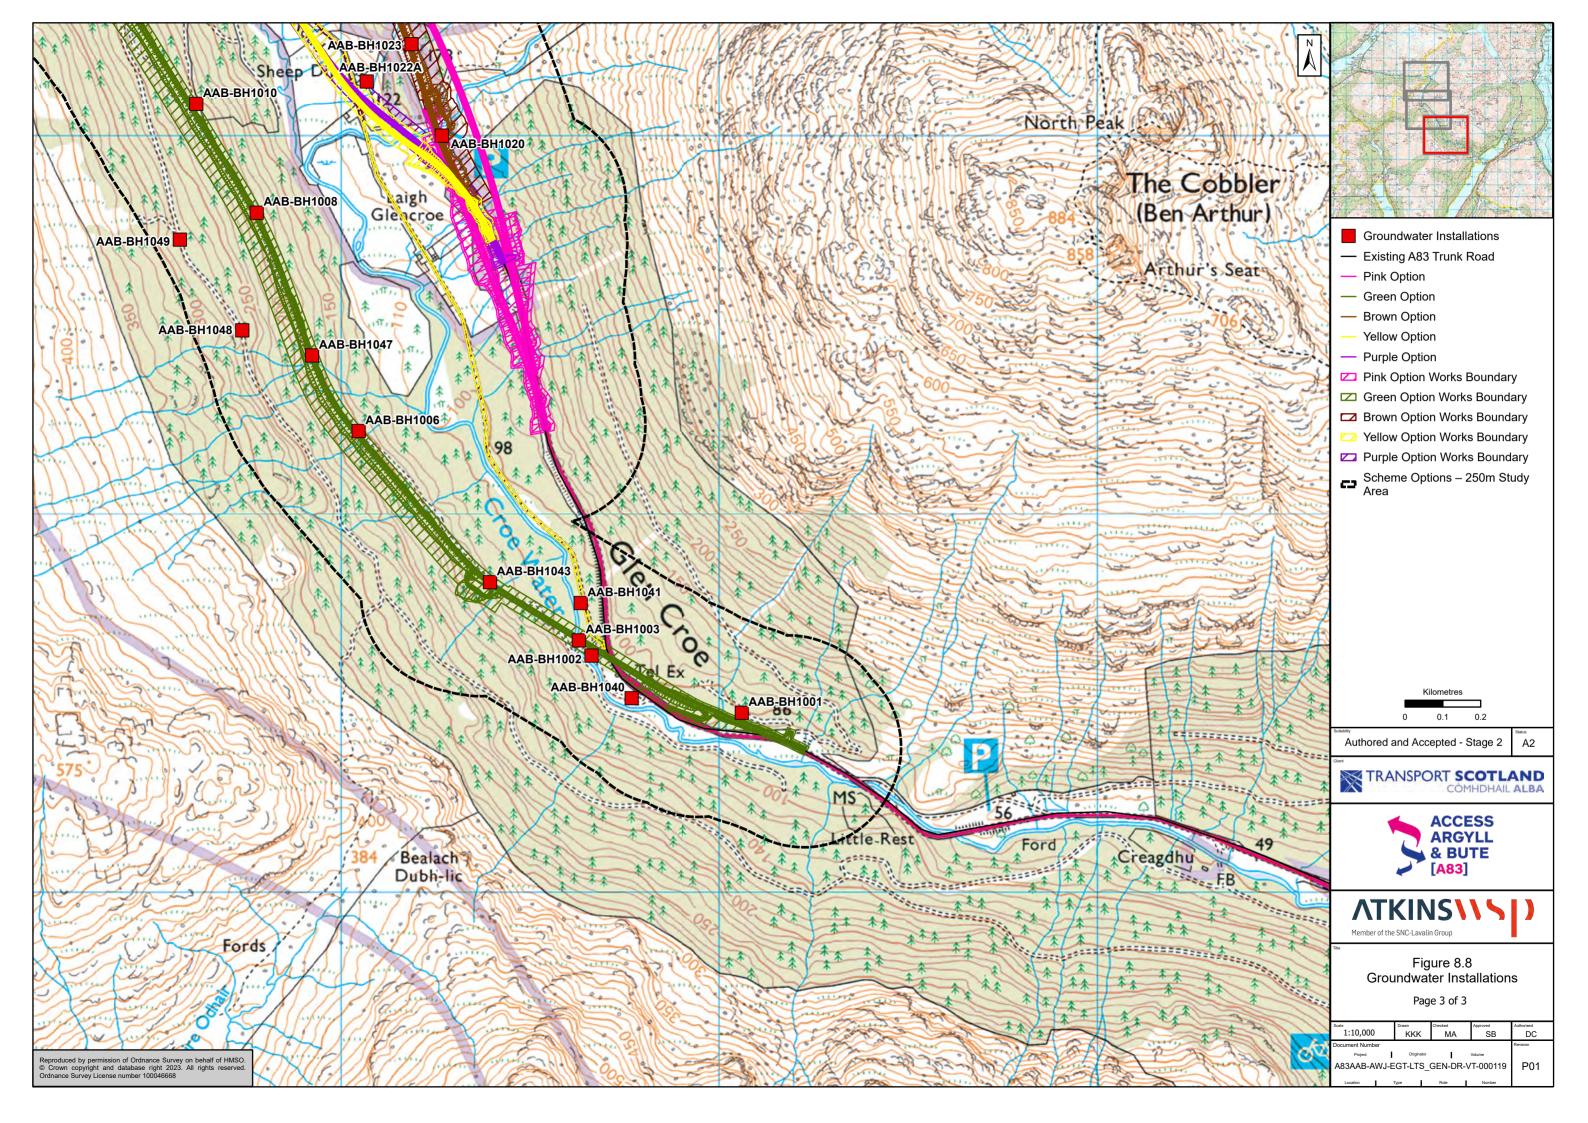

## 8. Chapter 8 – Geology and Soils

A83AAB-AWJ-EGT-LTS\_GEN-DR-VT-000113

P01

Reproduced by permission of Ordnance Survey on behalf of HMSO. © Crown copyright and database right 2023. All rights reserved. Ordnance Survey License number 10004668. Derived from (1:50k) scale BGS Digital Data under License (2022/116)British Geology Survey (BGS). ©NERC