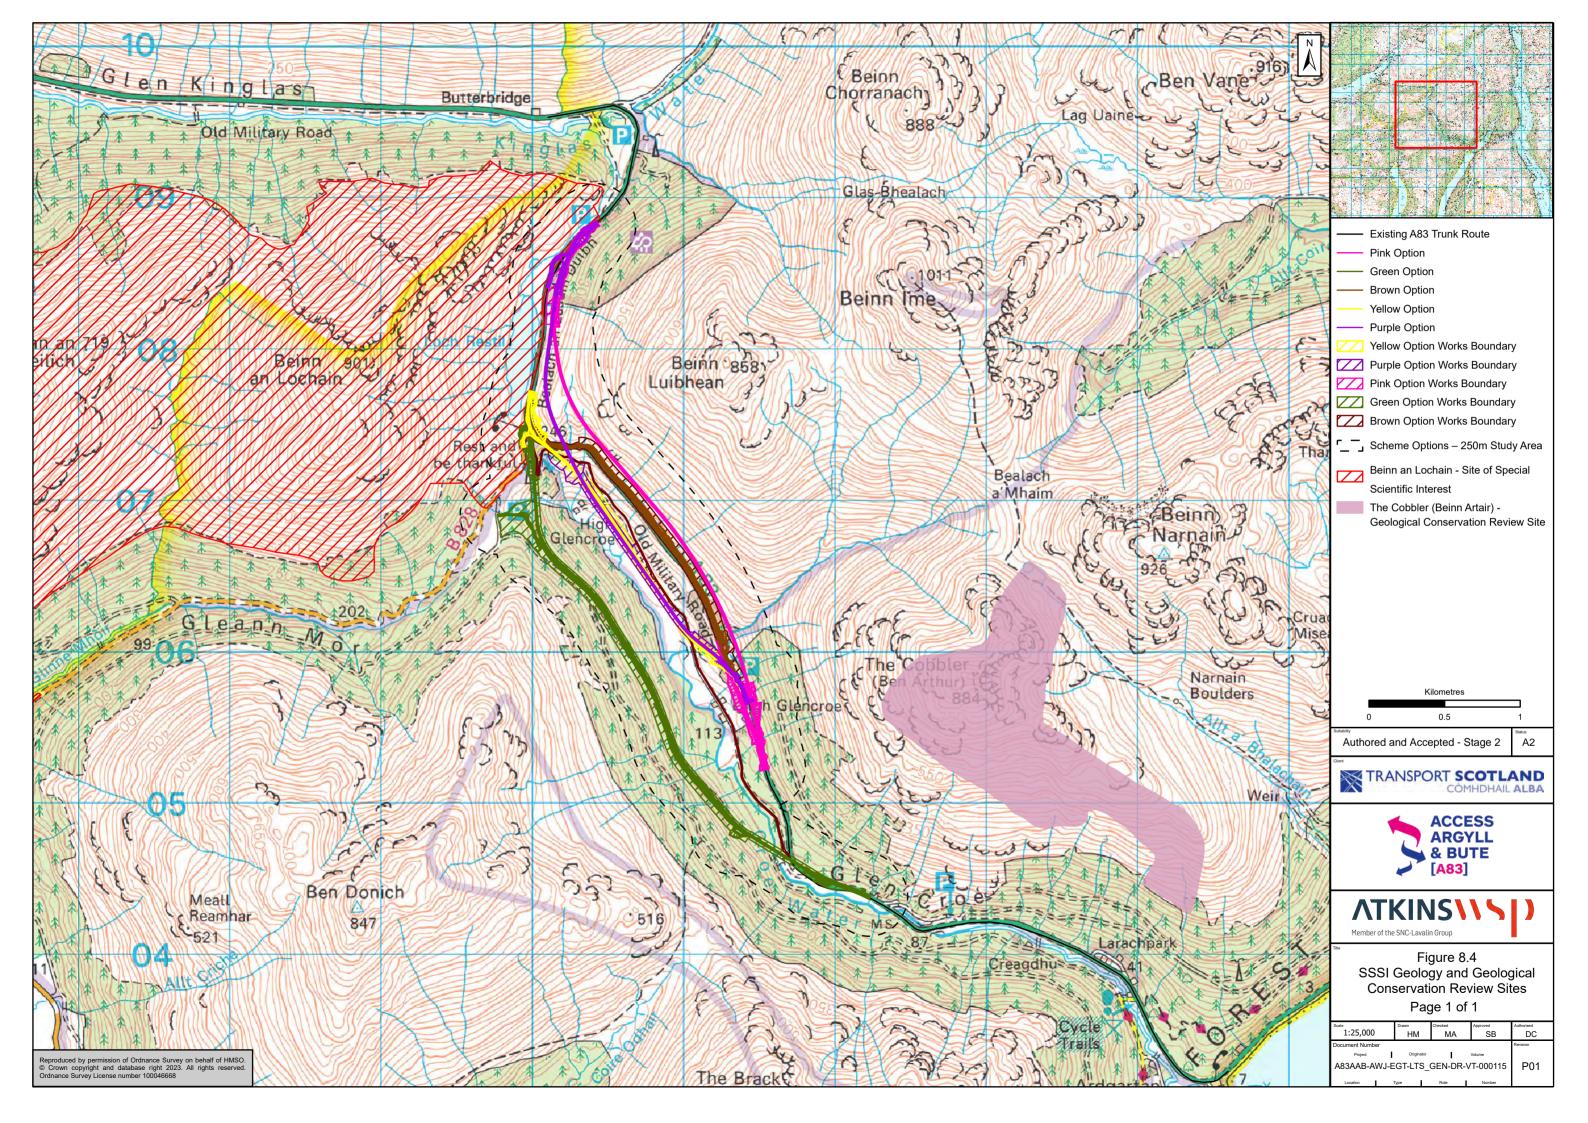

## 8. Chapter 8 – Geology and Soils

A83AAB-AWJ-EGT-LTS\_GEN-DR-VT-000113

P01

Reproduced by permission of Ordnance Survey on behalf of HMSO. © Crown copyright and database right 2023. All rights reserved. Ordnance Survey License number 10004668. Derived from (1:50k) scale BGS Digital Data under License (2022/116)British Geology Survey (BGS). ©NERC