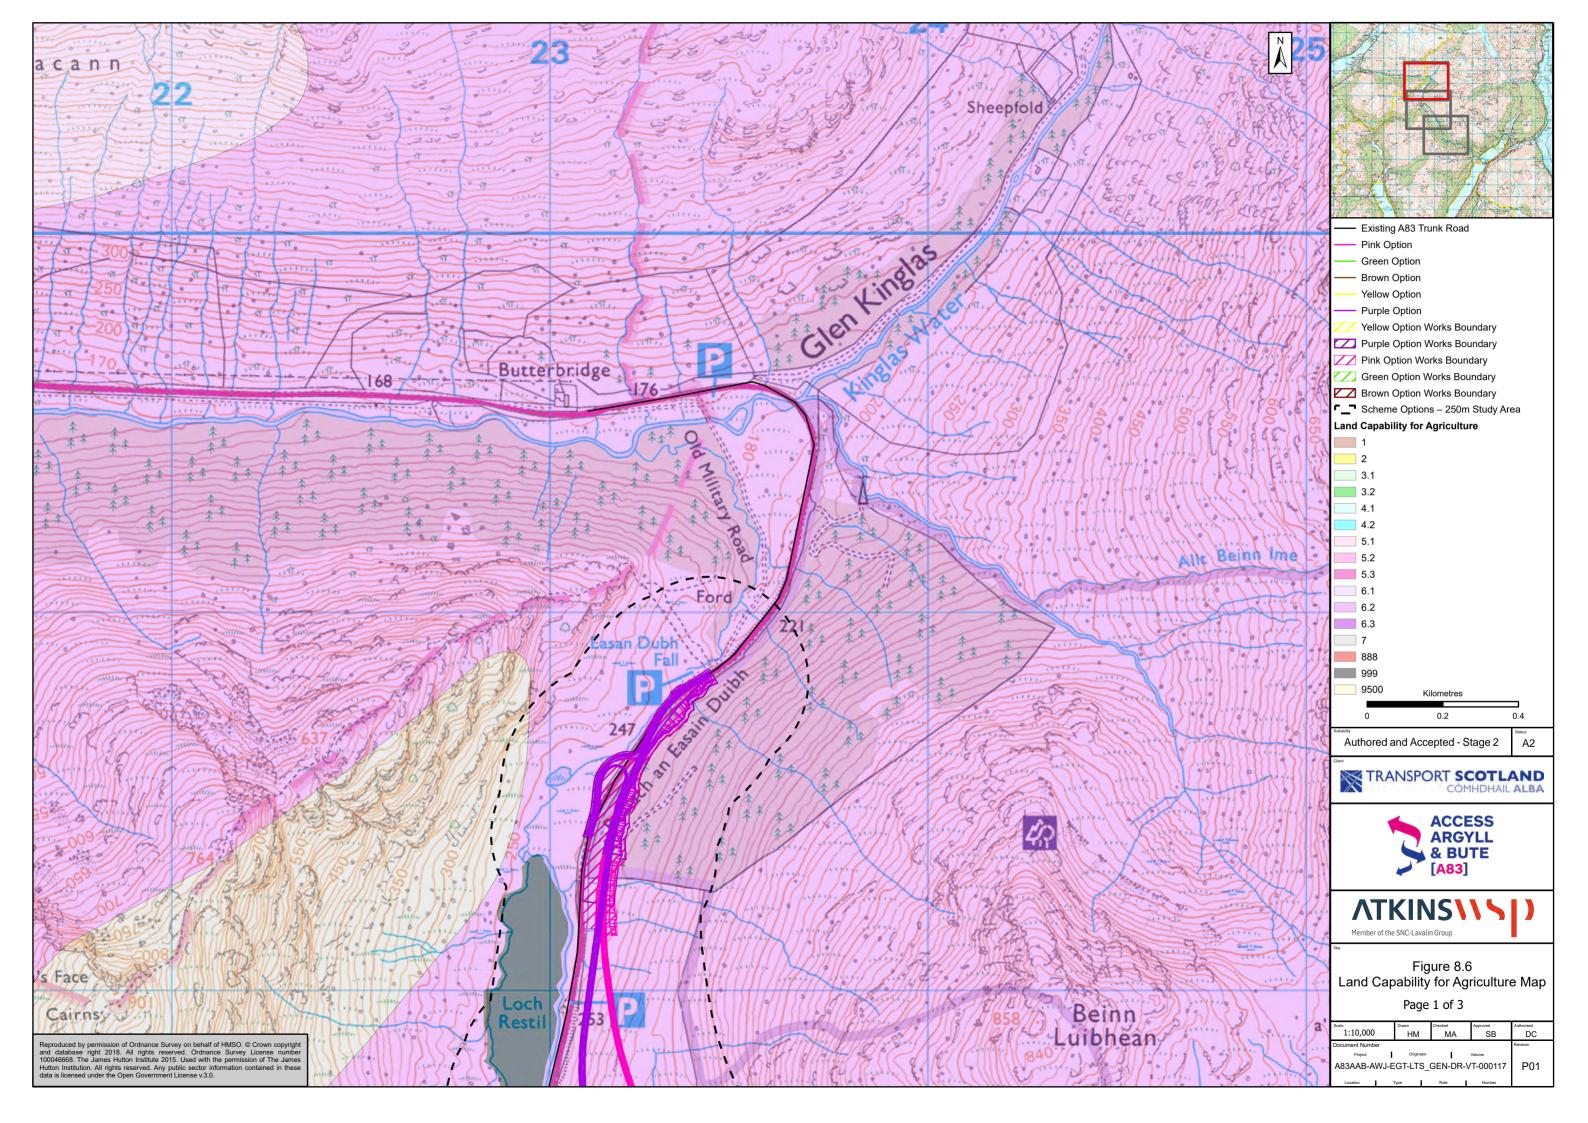

## 8. Chapter 8 – Geology and Soils

A83AAB-AWJ-EGT-LTS\_GEN-DR-VT-000113

P01

Reproduced by permission of Ordnance Survey on behalf of HMSO. © Crown copyright and database right 2023. All rights reserved. Ordnance Survey License number 10004668. Derived from (1:50k) scale BGS Digital Data under License (2022/116)British Geology Survey (BGS). ©NERC