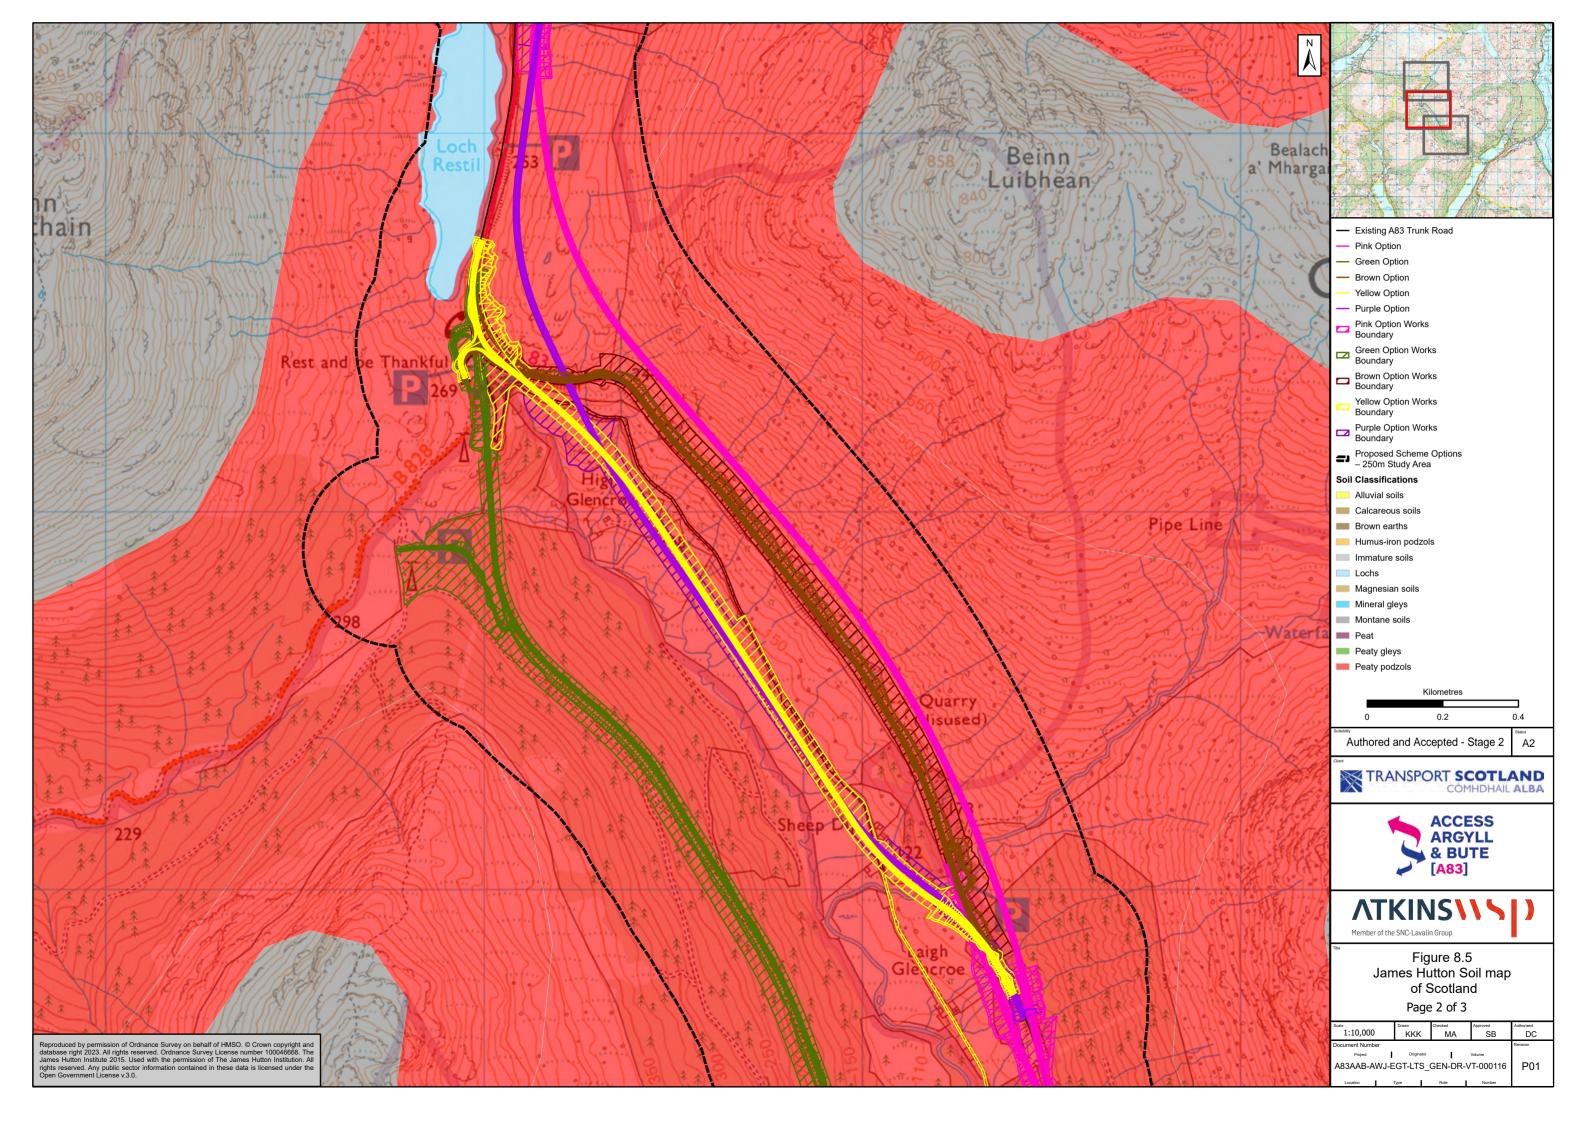

## 8. Chapter 8 – Geology and Soils

A83AAB-AWJ-EGT-LTS\_GEN-DR-VT-000113

P01

Reproduced by permission of Ordnance Survey on behalf of HMSO. © Crown copyright and database right 2023. All rights reserved. Ordnance Survey License number 10004668. Derived from (1:50k) scale BGS Digital Data under License (2022/116)British Geology Survey (BGS). ©NERC