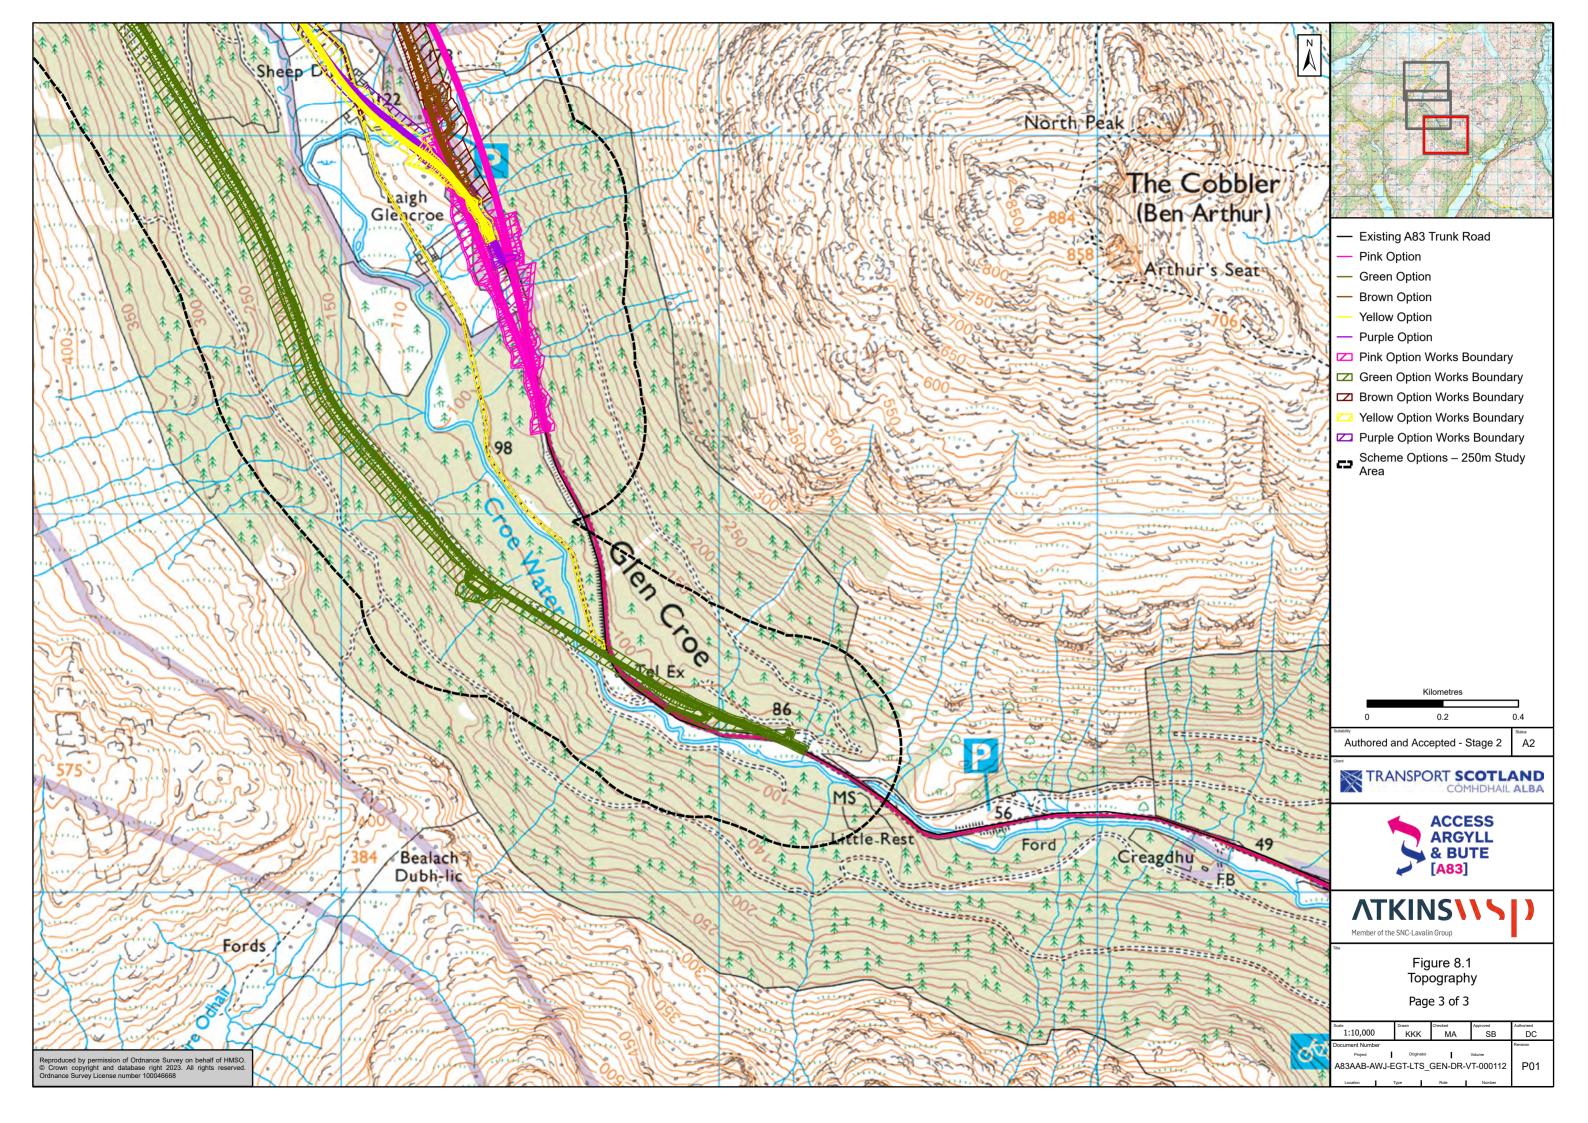

## 8. Chapter 8 – Geology and Soils

A83AAB-AWJ-EGT-LTS\_GEN-DR-VT-000113

P01

Reproduced by permission of Ordnance Survey on behalf of HMSO. © Crown copyright and database right 2023. All rights reserved. Ordnance Survey License number 10004668. Derived from (1:50k) scale BGS Digital Data under License (2022/116)British Geology Survey (BGS). ©NERC