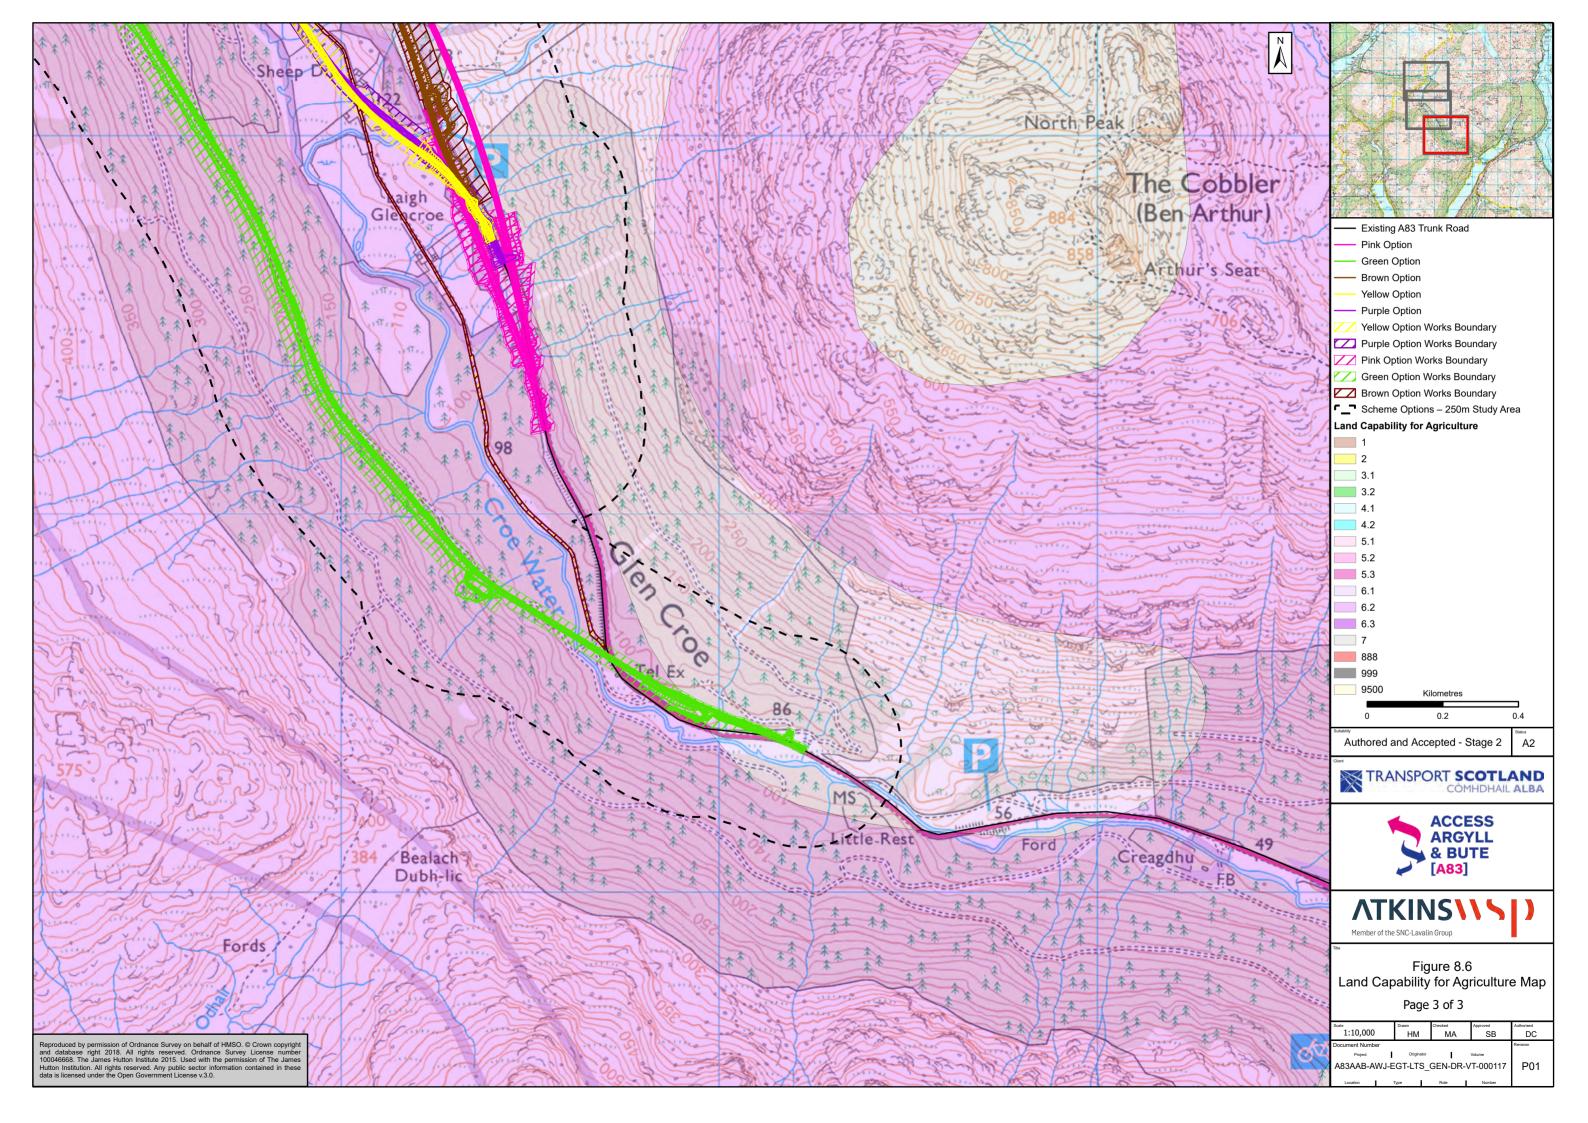

## 8. Chapter 8 – Geology and Soils

A83AAB-AWJ-EGT-LTS\_GEN-DR-VT-000113

P01

Reproduced by permission of Ordnance Survey on behalf of HMSO. © Crown copyright and database right 2023. All rights reserved. Ordnance Survey License number 10004668. Derived from (1:50k) scale BGS Digital Data under License (2022/116)British Geology Survey (BGS). ©NERC