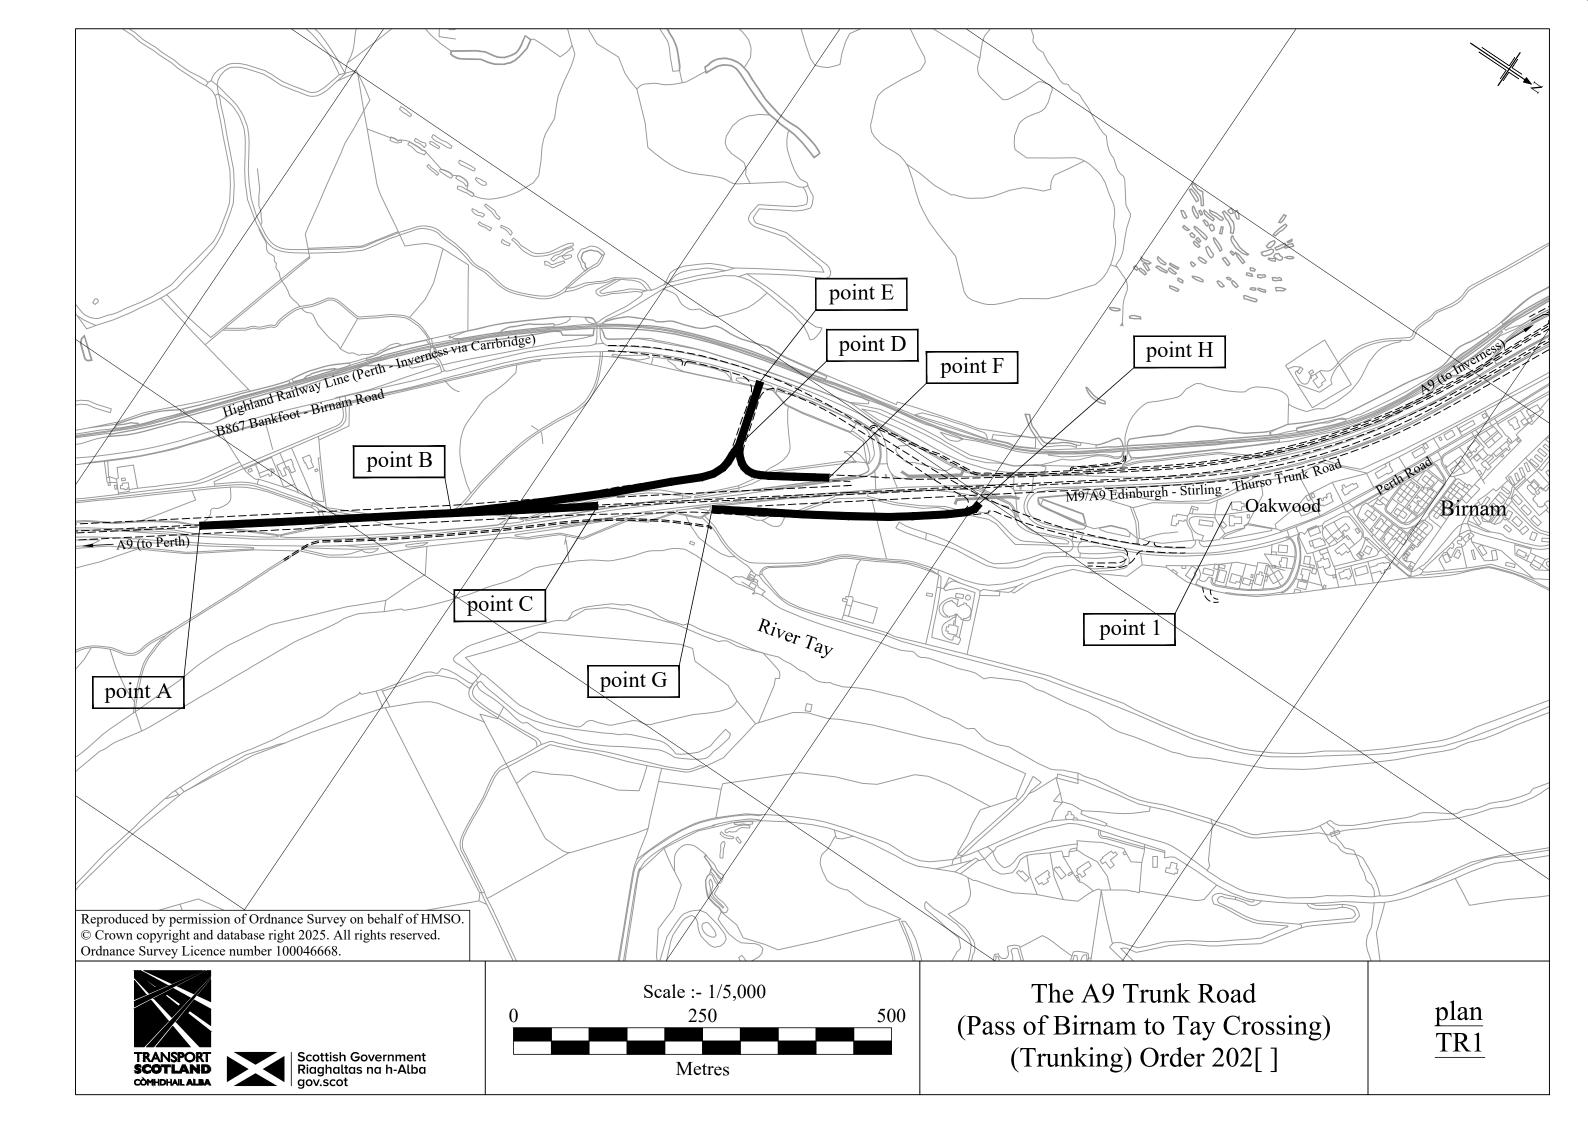

## The A9 Trunk Road (Pass of Birnam to Tay Crossing) (Trunking) Order 202[]

## **SCALE**

| KEY PLAN                  | 1:20,000 |
|---------------------------|----------|
| ORDER PLAN: TR1, TR2, TR3 | 1:20,000 |
|                           |          |
|                           |          |
|                           |          |
| <u>LEGEND</u>             |          |
| LINE OF NEW TRUNK ROAD    |          |
| ASSOCIATED ROAD PROPOSALS | ======   |
|                           |          |

TRANSPORT SCOTLAND MAJOR PROJECTS

**LEGEND** LINE OF NEW TRUNK ROAD = = = ASSOCIATED ROAD PROPOSALS

This plan shows the line of the new trunk road but does not represent the widths or levels of the proposed roads, or the land to be occupied by them.

(Pass of Birnam to Tay Crossing) (Trunking) Order 202[]

Sheet 1 of 1