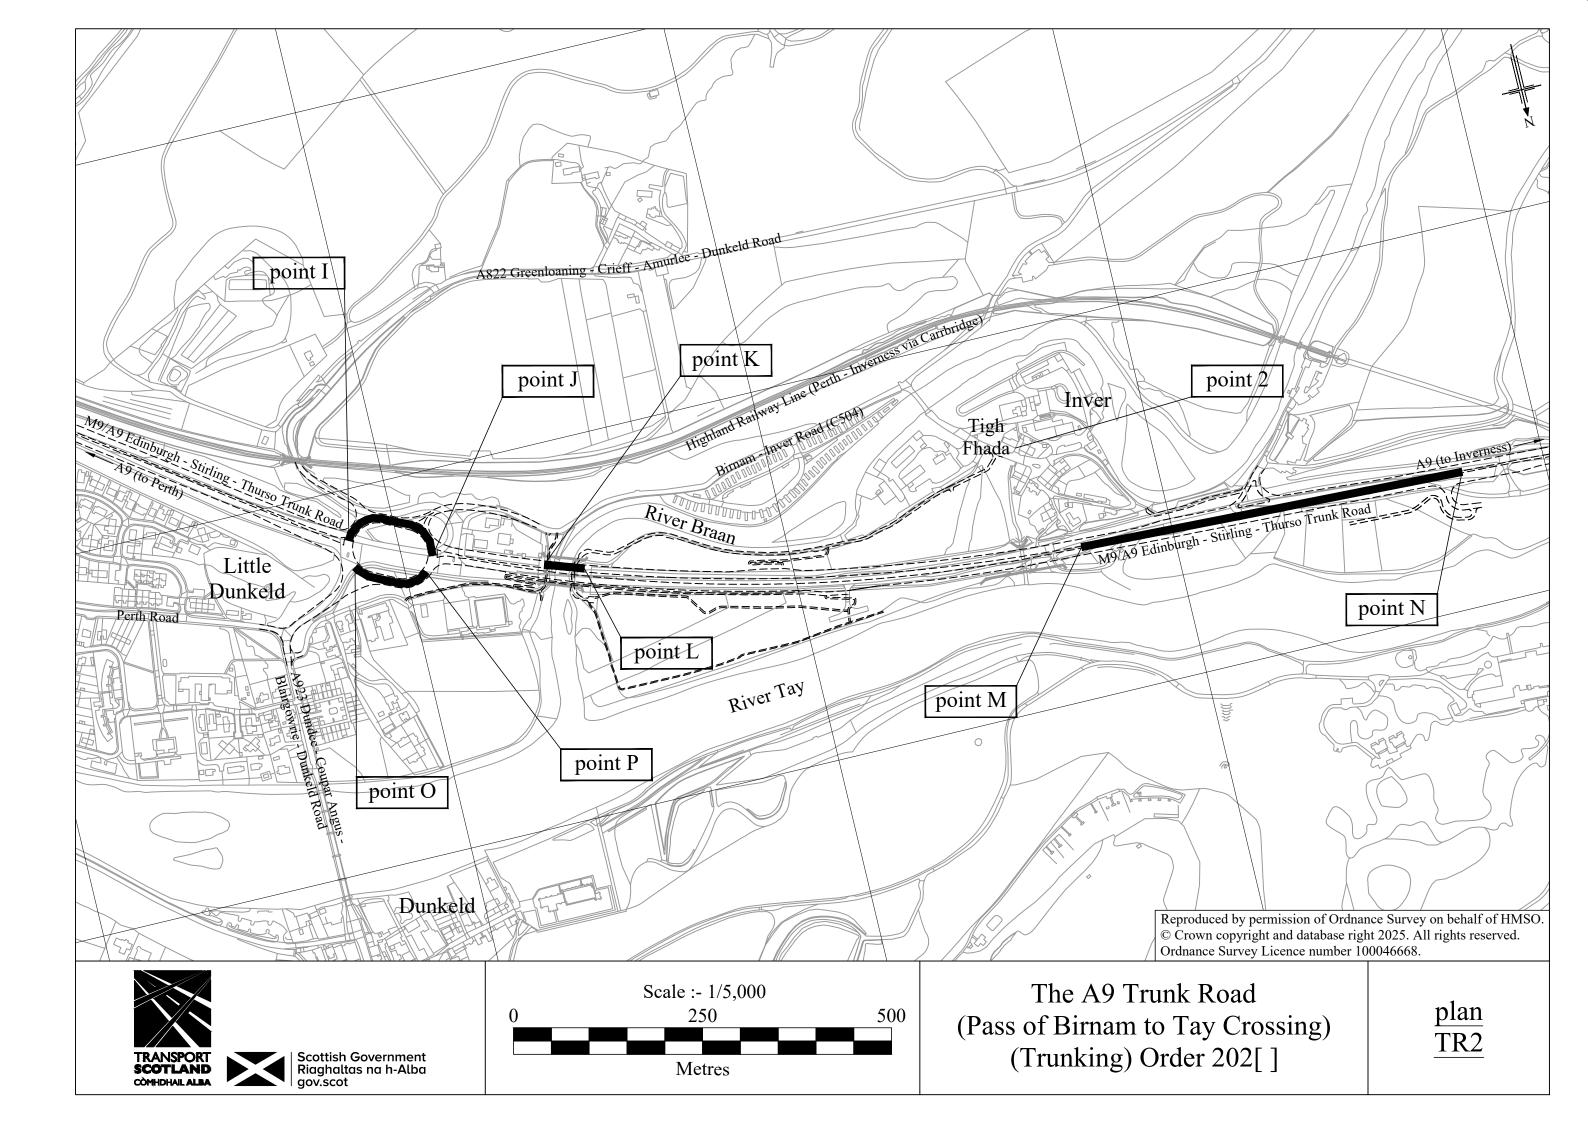

TRANSPORT SCOTLAND MAJOR PROJECTS

**LEGEND** LINE OF NEW TRUNK ROAD = = = ASSOCIATED ROAD PROPOSALS

This plan shows the line of the new trunk road but does not represent the widths or levels of the proposed roads, or the land to be occupied by them.