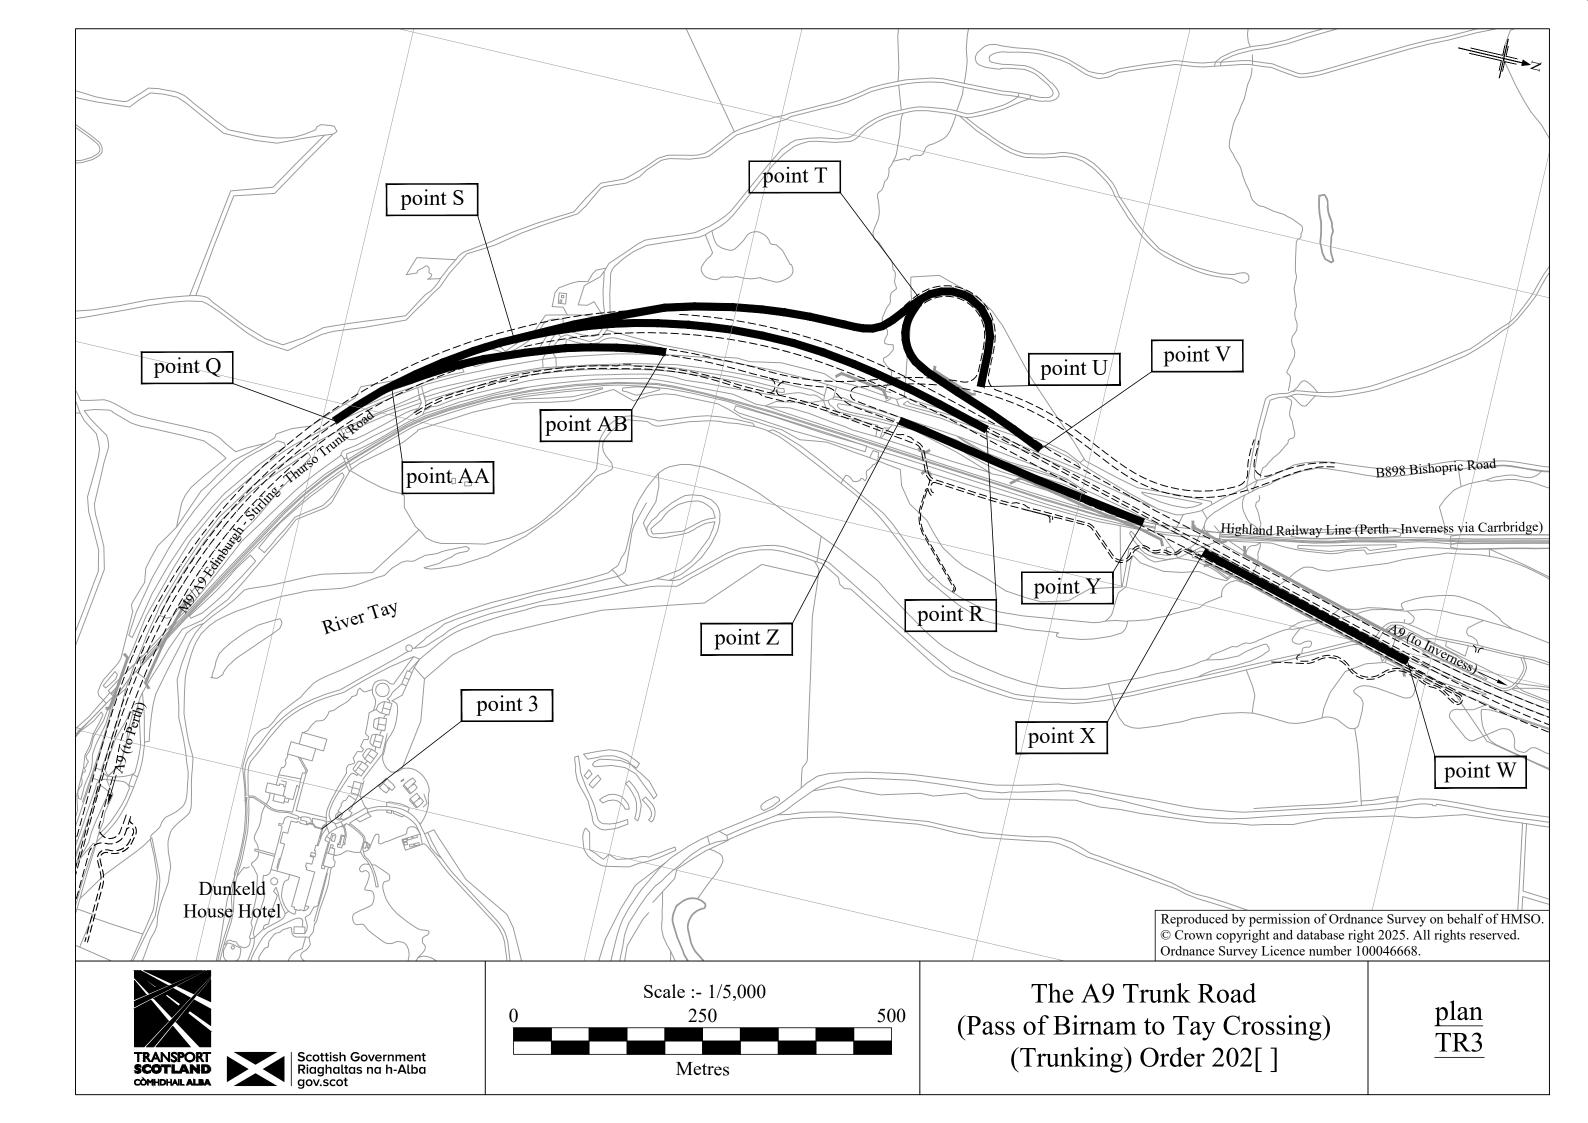

TRANSPORT SCOTLAND MAJOR PROJECTS

**LEGEND** LINE OF NEW TRUNK ROAD = = = ASSOCIATED ROAD PROPOSALS

This plan shows the line of the new trunk road but does not represent the widths or levels of the proposed roads, or the land to be occupied by them.