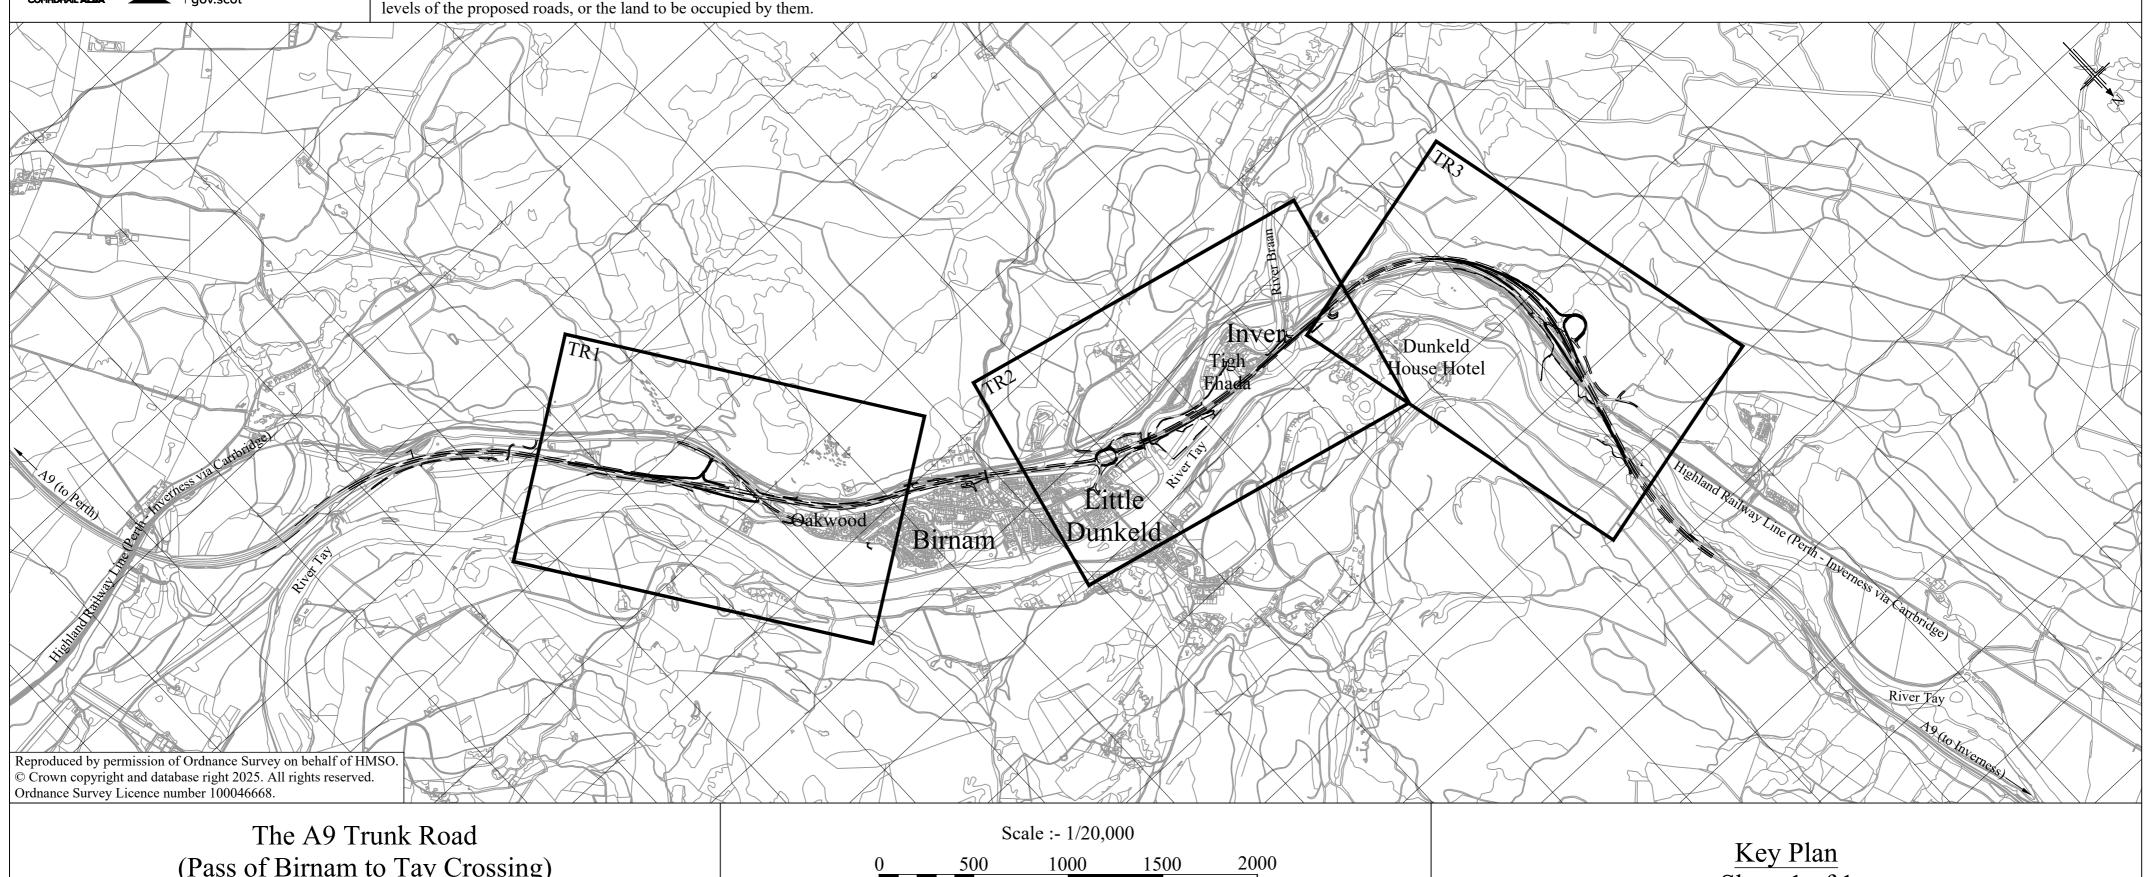

## **SCALE**

| KEY PLAN                  | 1:20,000 |
|---------------------------|----------|
| ORDER PLAN: TR1, TR2, TR3 | 1:20,000 |
|                           |          |
|                           |          |
|                           |          |
| <u>LEGEND</u>             |          |
| LINE OF NEW TRUNK ROAD    |          |
| ASSOCIATED ROAD PROPOSALS | ======   |
|                           |          |

TRANSPORT SCOTLAND MAJOR PROJECTS

**LEGEND** LINE OF NEW TRUNK ROAD = = = ASSOCIATED ROAD PROPOSALS

This plan shows the line of the new trunk road but does not represent the widths or levels of the proposed roads, or the land to be occupied by them.

(Pass of Birnam to Tay Crossing) (Trunking) Order 202[]

Sheet 1 of 1