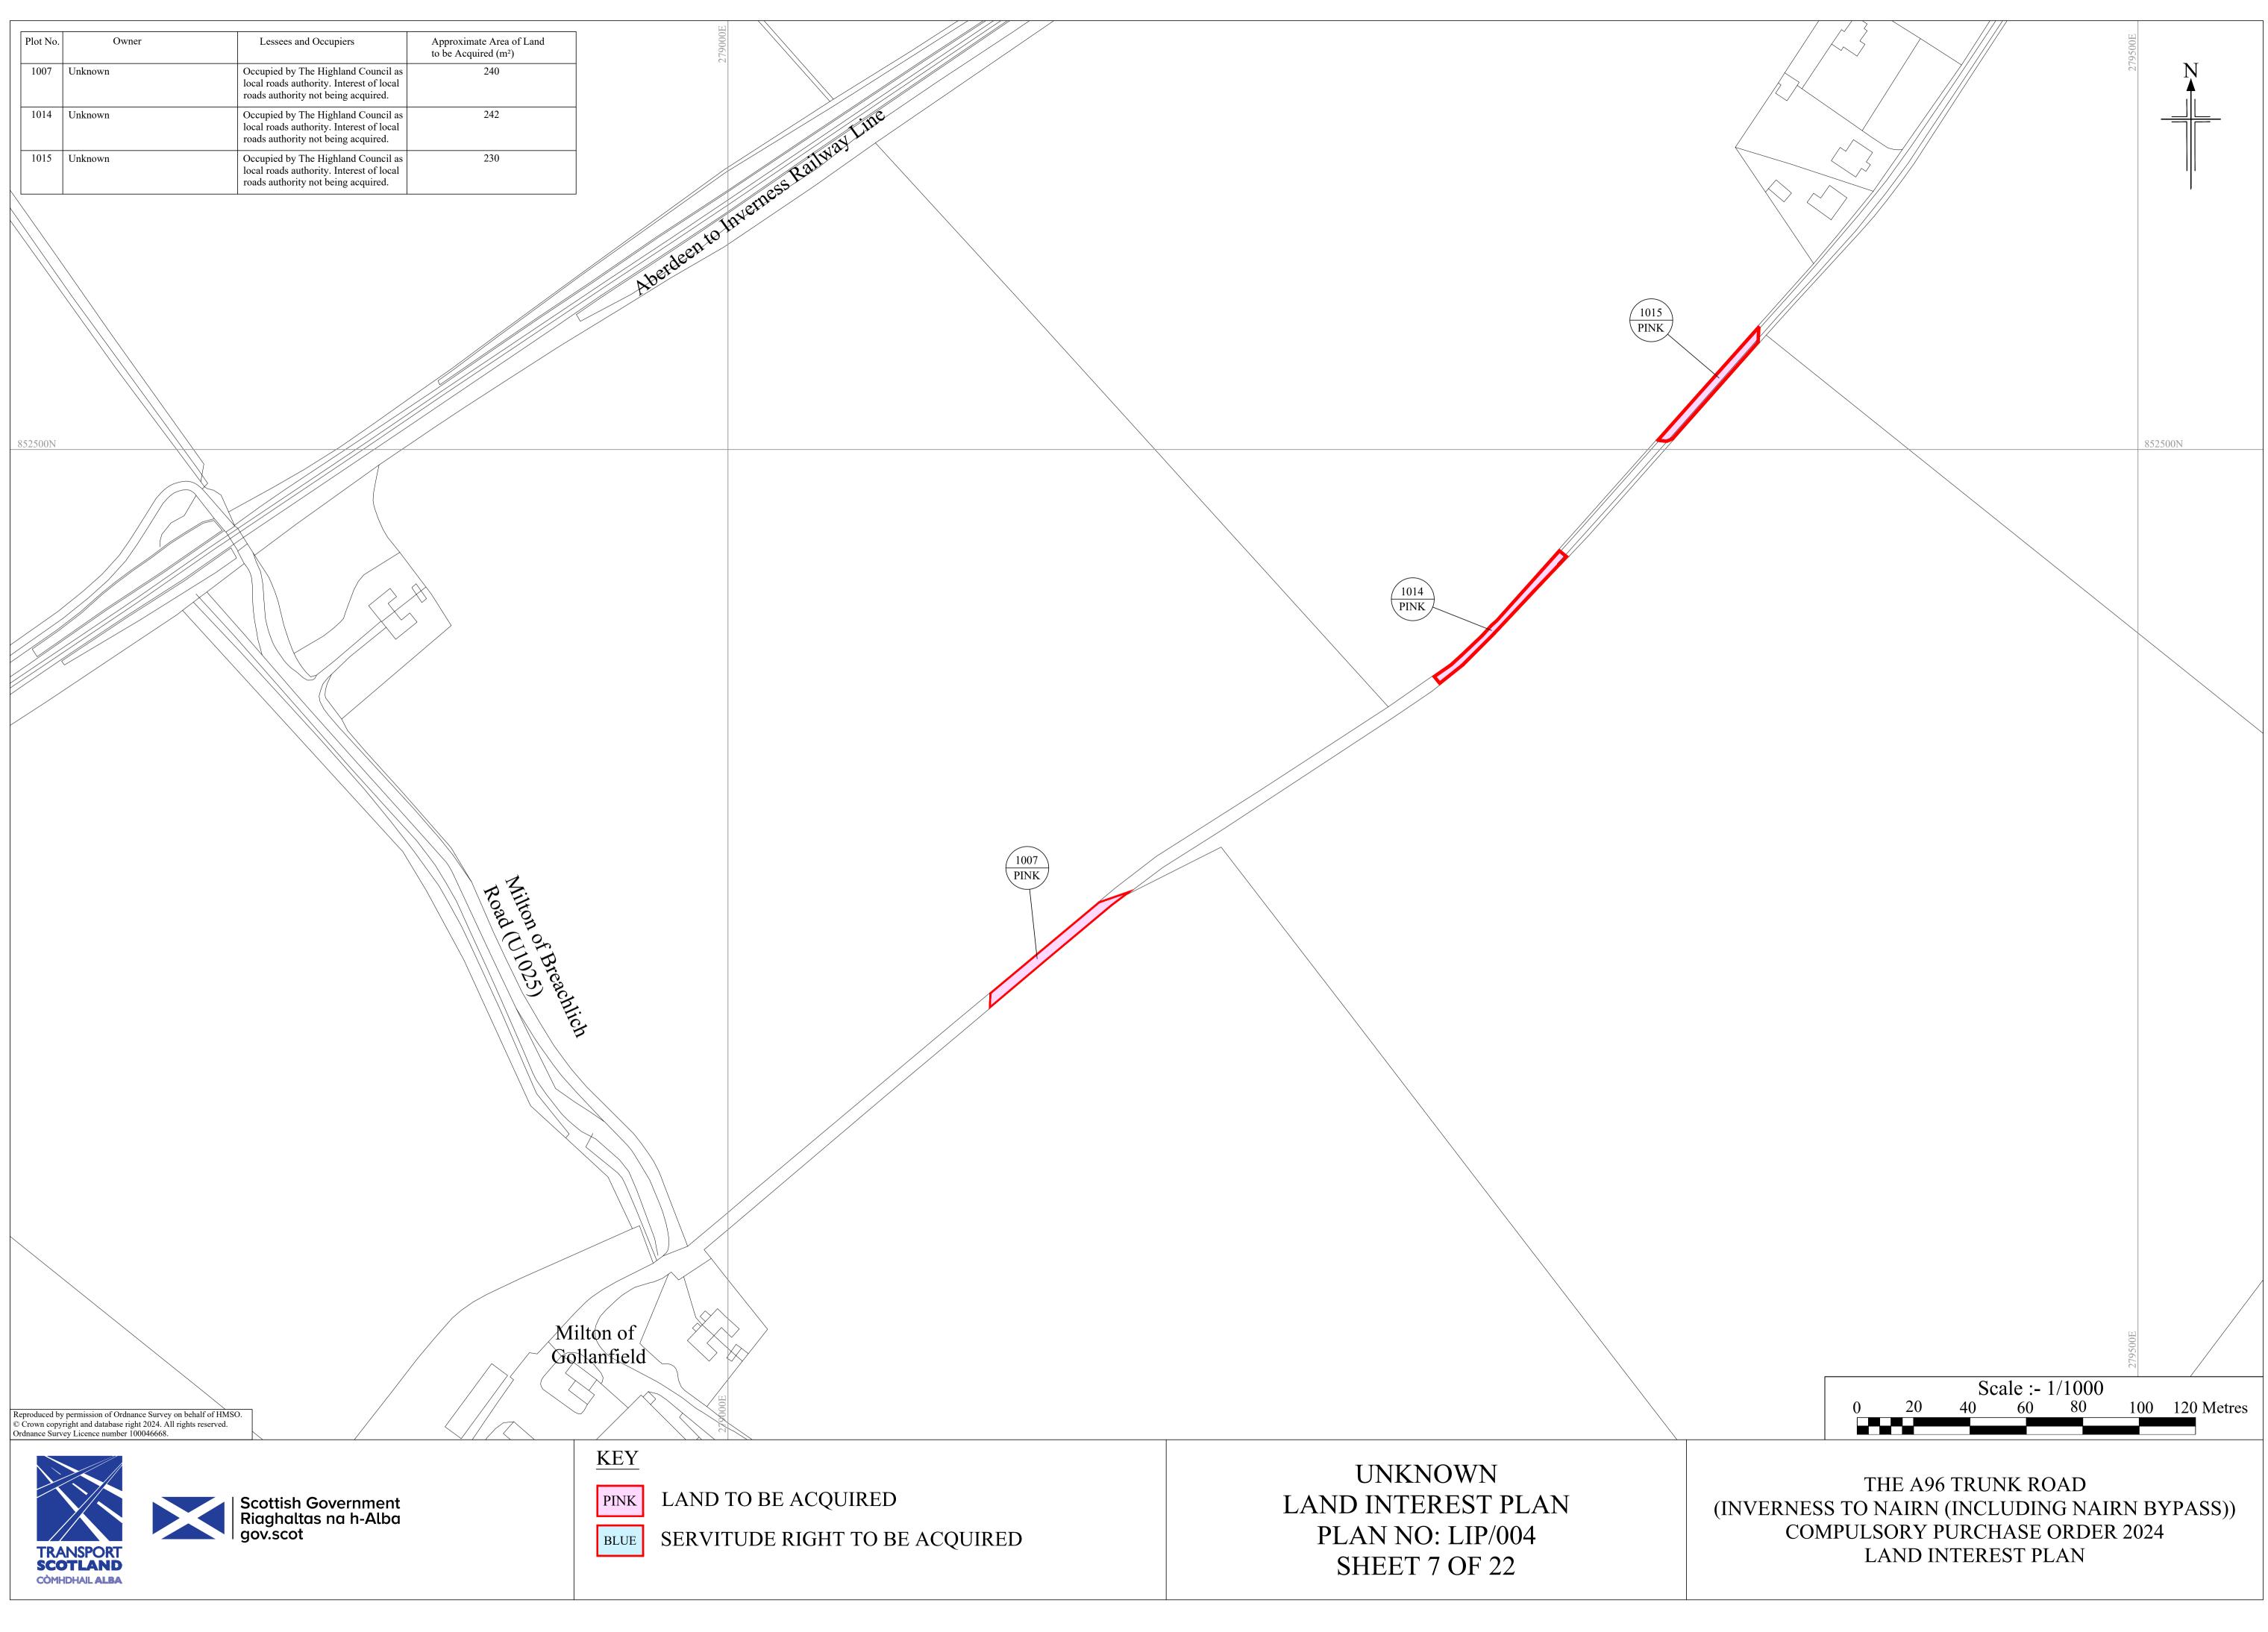

| /                        | Owner                                                                                                                         | Lessees and Occupiers                                                                                            | Approximate Area of Land<br>to be Acquired (m <sup>2</sup> ) | Plot No. |             | Lessees a                                                        |
|--------------------------|-------------------------------------------------------------------------------------------------------------------------------|------------------------------------------------------------------------------------------------------------------|--------------------------------------------------------------|----------|-------------|------------------------------------------------------------------|
| 111                      | Unknown                                                                                                                       | 1. Benefited Proprietor<br>K I Munro<br>Ashton Farm Cottage<br>Resaurie                                          | 26                                                           | 158      | Unknown     | Occupier<br>The Highland<br>Glenurquhart<br>Inverness<br>IV3 5NX |
|                          |                                                                                                                               | Inverness<br>IV2 7NH                                                                                             |                                                              | 160      | Unknown     | 1. Occupier                                                      |
|                          |                                                                                                                               | Land Register of Scotland<br>Title Number INV43043                                                               |                                                              |          |             | Trustees un<br>D C S Mac<br>Stonerow I                           |
|                          |                                                                                                                               | 2. Benefited Proprietor<br>N M Munro                                                                             |                                                              |          |             | Moyness F<br>Auldearn                                            |
|                          |                                                                                                                               | Ashton Farmhouse<br>Ashton Farm<br>Resaurie                                                                      |                                                              |          |             | Nairn<br>IV12 5JZ                                                |
|                          |                                                                                                                               | Inverness<br>IV2 7NH                                                                                             |                                                              |          |             | <b>2. Occupier</b><br>Hazledene<br>Company                       |
| 112<br>113               | Unknown<br>Unknown                                                                                                            | Unknown 1. Occupier                                                                                              | 29<br>33                                                     | _        |             | The Ca'D'<br>45 Gordor                                           |
|                          |                                                                                                                               | Trustees under Deed of Trust by<br>D C S Mackintosh<br>Stonerow                                                  |                                                              |          |             | Glasgow<br>G1 3PE                                                |
|                          |                                                                                                                               | Moyness Road<br>Auldearn                                                                                         |                                                              |          |             | 3. Benefited<br>F Driver                                         |
|                          |                                                                                                                               | Nairn<br>IV12 5JZ                                                                                                |                                                              |          |             | Firthview<br>Stratton<br>Inverness                               |
|                          |                                                                                                                               | 2. Occupier<br>Hazledene (Inverness) Limited<br>Company No: SC248576                                             |                                                              |          |             | IV2 7NS<br>4. <b>Benefited</b>                                   |
|                          |                                                                                                                               | The Ca'D'Oro<br>45 Gordon Street                                                                                 |                                                              |          |             | P White<br>The Bram                                              |
|                          |                                                                                                                               | Glasgow<br>G1 3PE                                                                                                |                                                              |          |             | Roseacre<br>Stratton<br>Inverness                                |
|                          |                                                                                                                               | <b>3. Benefited Proprietor</b><br>The Highland Council                                                           |                                                              |          |             | IV2 7NS<br>5. <b>Benefited</b>                                   |
|                          |                                                                                                                               | Glenurquhart Road<br>Inverness<br>IV3 5NX                                                                        |                                                              |          |             | L Romain<br>Roseacre<br>Stratton                                 |
|                          |                                                                                                                               | Land Register of Scotland Title<br>Number INV53745                                                               |                                                              |          |             | Stratton<br>Inverness<br>IV2 7NS                                 |
| 114<br>131               | Unknown<br>Unknown                                                                                                            | Unknown       Occupied by the Highland Council as                                                                | 149<br>2,441                                                 |          |             | 6. <b>Occupier</b><br>The Highl                                  |
|                          |                                                                                                                               | local roads authority. Interest of local roads authority not being acquired.                                     |                                                              |          |             | Glenurquh<br>Inverness<br>IV3 5NX                                |
| 132<br>139               | Unknown<br>Unknown                                                                                                            | Unknown           Occupied by the Scottish Ministers<br>as roads authority. Interest currently                   | 1,685<br>217                                                 | _        | L<br>L<br>L |                                                                  |
| 141                      | Unknown                                                                                                                       | held by the acquiring authority.                                                                                 | 100                                                          | _        | 269500F     | 0007                                                             |
|                          |                                                                                                                               | Trustees under Deed of Trust by<br>D C S Mackintosh<br>Stonerow House                                            |                                                              |          |             |                                                                  |
|                          |                                                                                                                               | Moyness Road<br>Auldearn                                                                                         |                                                              |          |             |                                                                  |
|                          |                                                                                                                               | Nairn<br>IV12 5JZ                                                                                                |                                                              |          |             |                                                                  |
|                          |                                                                                                                               | <b>2. Occupier</b><br>The Highland Council<br>Glenurquhart Road                                                  |                                                              |          |             |                                                                  |
|                          |                                                                                                                               | Inverness<br>IV3 5NX                                                                                             |                                                              |          |             |                                                                  |
| 142                      | Unknown                                                                                                                       | Occupied by the Scottish Ministers<br>as roads authority. Interest currently<br>held by the acquiring authority. | 269                                                          |          |             |                                                                  |
| 147                      | Unknown                                                                                                                       | Occupier<br>Exolum Pipeline System Ltd                                                                           | 152                                                          |          |             |                                                                  |
|                          |                                                                                                                               | Company No: 09497223<br>69 Wilson Street<br>London                                                               |                                                              |          |             |                                                                  |
|                          |                                                                                                                               | England<br>EC2A 2BB                                                                                              |                                                              |          |             |                                                                  |
| 148                      | Unknown                                                                                                                       | Occupied by the Scottish Ministers<br>as roads authority. Interest currently<br>held by the acquiring authority. | 144                                                          |          |             |                                                                  |
|                          | )0E                                                                                                                           | nero by the acquiring authority.                                                                                 |                                                              |          |             |                                                                  |
|                          | 269000E                                                                                                                       |                                                                                                                  |                                                              |          |             |                                                                  |
| 6000N                    |                                                                                                                               |                                                                                                                  |                                                              |          | /           |                                                                  |
|                          |                                                                                                                               |                                                                                                                  |                                                              |          |             |                                                                  |
|                          |                                                                                                                               |                                                                                                                  |                                                              |          |             |                                                                  |
|                          | 1 11                                                                                                                          |                                                                                                                  |                                                              |          | Seafield    |                                                                  |
|                          |                                                                                                                               |                                                                                                                  |                                                              |          | VII BY I    |                                                                  |
|                          |                                                                                                                               |                                                                                                                  |                                                              |          | Røundabout  |                                                                  |
|                          |                                                                                                                               | E.                                                                                                               |                                                              |          | Roundabout  |                                                                  |
|                          |                                                                                                                               | A                                                                                                                |                                                              |          | Roundabout  |                                                                  |
|                          |                                                                                                                               | A                                                                                                                |                                                              |          | Roundabout  | J. J. J.                                                         |
|                          |                                                                                                                               |                                                                                                                  |                                                              |          | Roundabout  |                                                                  |
|                          | / permission of Ordnance Survey on behalf o                                                                                   |                                                                                                                  |                                                              |          | Roundabout  |                                                                  |
| rown copy                | permission of Ordnance Survey on behalf or<br>right and database right 2024. All rights reservey<br>Licence number 100046668. |                                                                                                                  |                                                              |          |             |                                                                  |
| own copy                 | right and database right 2024. All rights reserved                                                                            |                                                                                                                  |                                                              |          | EY          |                                                                  |
| rown copy                | right and database right 2024. All rights reservey Licence number 100046668.                                                  | rved.                                                                                                            |                                                              |          |             |                                                                  |
| crown copy<br>nance Surv | right and database right 2024. All rights reservey Licence number 100046668.                                                  | rved.                                                                                                            |                                                              | I        | EY          | BEACQ                                                            |