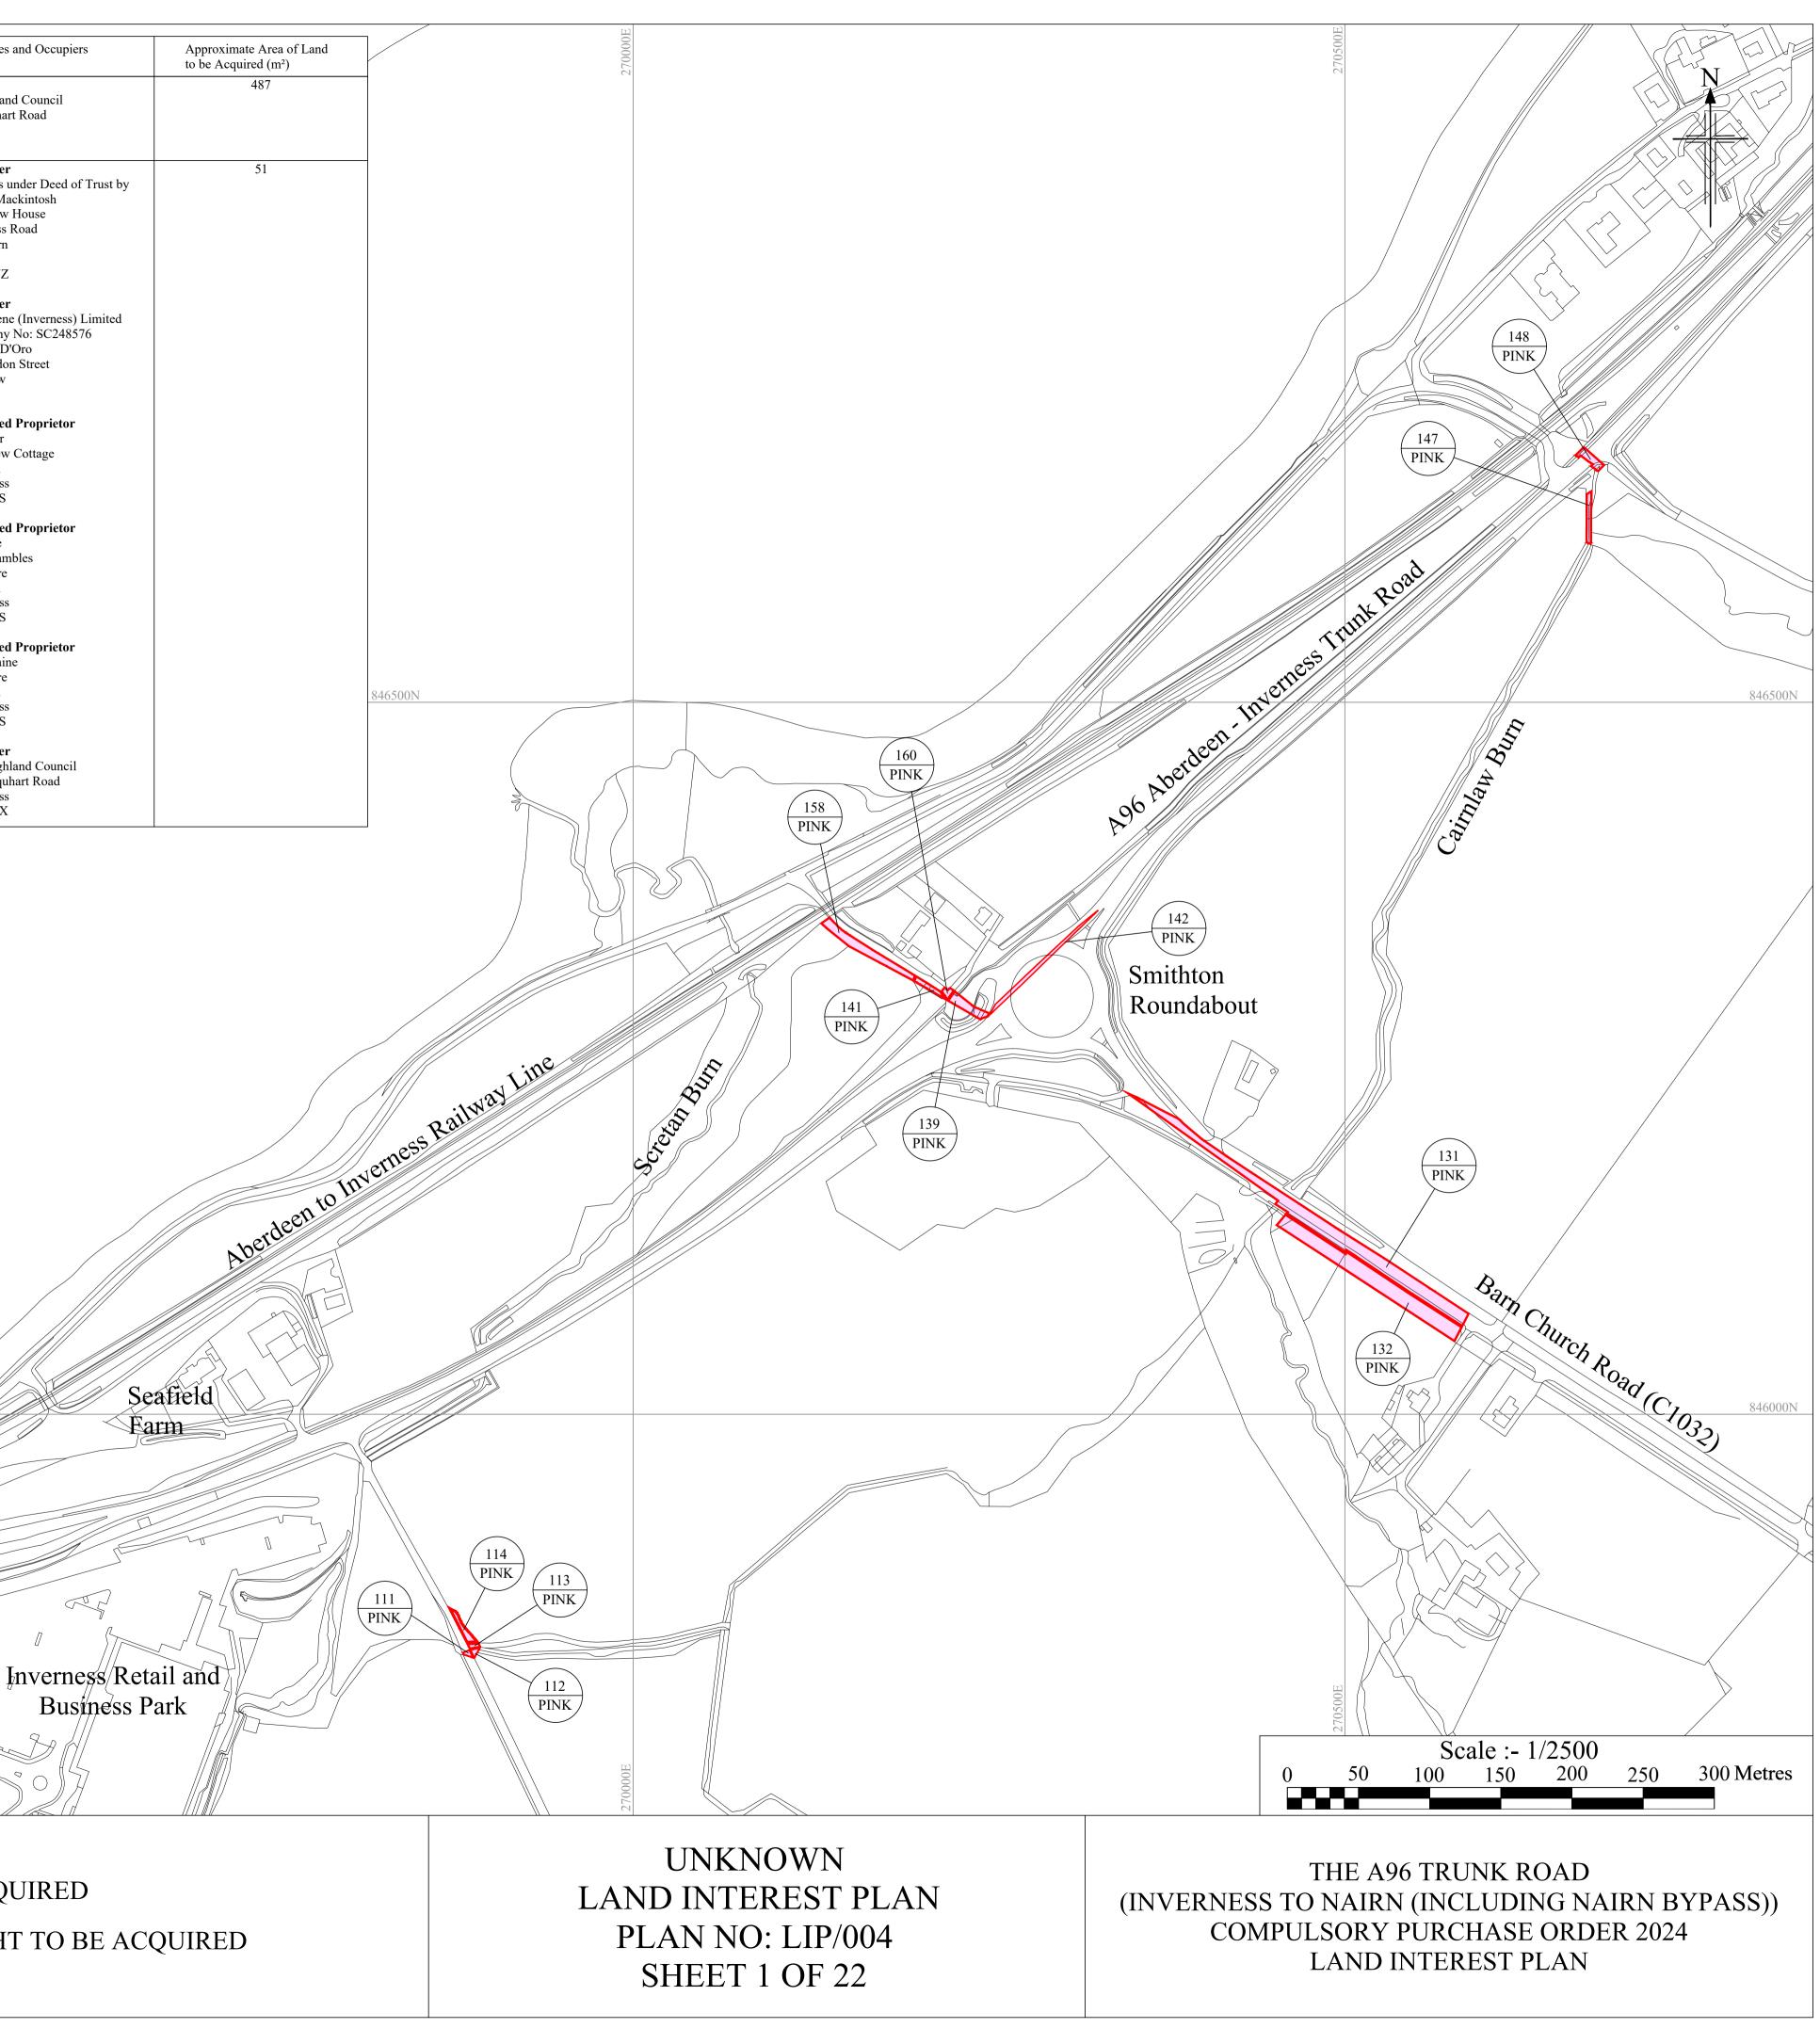

| /                        | Owner                                                                                                                         | Lessees and Occupiers                                                                                            | Approximate Area of Land<br>to be Acquired (m <sup>2</sup> ) | Plot No. |             | Lessees a                                                        |
|--------------------------|-------------------------------------------------------------------------------------------------------------------------------|------------------------------------------------------------------------------------------------------------------|--------------------------------------------------------------|----------|-------------|------------------------------------------------------------------|
| 111                      | Unknown                                                                                                                       | 1. Benefited Proprietor<br>K I Munro<br>Ashton Farm Cottage<br>Resaurie                                          | 26                                                           | 158      | Unknown     | Occupier<br>The Highland<br>Glenurquhart<br>Inverness<br>IV3 5NX |
|                          |                                                                                                                               | Inverness<br>IV2 7NH                                                                                             |                                                              | 160      | Unknown     | 1. Occupier                                                      |
|                          |                                                                                                                               | Land Register of Scotland<br>Title Number INV43043                                                               |                                                              |          |             | Trustees un<br>D C S Mac<br>Stonerow I                           |
|                          |                                                                                                                               | 2. Benefited Proprietor<br>N M Munro                                                                             |                                                              |          |             | Moyness F<br>Auldearn                                            |
|                          |                                                                                                                               | Ashton Farmhouse<br>Ashton Farm<br>Resaurie                                                                      |                                                              |          |             | Nairn<br>IV12 5JZ                                                |
|                          |                                                                                                                               | Inverness<br>IV2 7NH                                                                                             |                                                              |          |             | <b>2. Occupier</b><br>Hazledene<br>Company                       |
| 112<br>113               | Unknown<br>Unknown                                                                                                            | Unknown 1. Occupier                                                                                              | 29<br>33                                                     | _        |             | The Ca'D'<br>45 Gordor                                           |
|                          |                                                                                                                               | Trustees under Deed of Trust by<br>D C S Mackintosh<br>Stonerow                                                  |                                                              |          |             | Glasgow<br>G1 3PE                                                |
|                          |                                                                                                                               | Moyness Road<br>Auldearn                                                                                         |                                                              |          |             | 3. Benefited<br>F Driver                                         |
|                          |                                                                                                                               | Nairn<br>IV12 5JZ                                                                                                |                                                              |          |             | Firthview<br>Stratton<br>Inverness                               |
|                          |                                                                                                                               | 2. Occupier<br>Hazledene (Inverness) Limited<br>Company No: SC248576                                             |                                                              |          |             | IV2 7NS<br>4. <b>Benefited</b>                                   |
|                          |                                                                                                                               | The Ca'D'Oro<br>45 Gordon Street                                                                                 |                                                              |          |             | P White<br>The Bram                                              |
|                          |                                                                                                                               | Glasgow<br>G1 3PE                                                                                                |                                                              |          |             | Roseacre<br>Stratton<br>Inverness                                |
|                          |                                                                                                                               | <b>3. Benefited Proprietor</b><br>The Highland Council                                                           |                                                              |          |             | IV2 7NS<br>5. <b>Benefited</b>                                   |
|                          |                                                                                                                               | Glenurquhart Road<br>Inverness<br>IV3 5NX                                                                        |                                                              |          |             | L Romain<br>Roseacre<br>Stratton                                 |
|                          |                                                                                                                               | Land Register of Scotland Title<br>Number INV53745                                                               |                                                              |          |             | Stratton<br>Inverness<br>IV2 7NS                                 |
| 114<br>131               | Unknown<br>Unknown                                                                                                            | Unknown       Occupied by the Highland Council as                                                                | 149<br>2,441                                                 |          |             | 6. <b>Occupier</b><br>The Highl                                  |
|                          |                                                                                                                               | local roads authority. Interest of local roads authority not being acquired.                                     |                                                              |          |             | Glenurquh<br>Inverness<br>IV3 5NX                                |
| 132<br>139               | Unknown<br>Unknown                                                                                                            | Unknown           Occupied by the Scottish Ministers<br>as roads authority. Interest currently                   | 1,685<br>217                                                 | _        | L<br>L<br>L |                                                                  |
| 141                      | Unknown                                                                                                                       | held by the acquiring authority.                                                                                 | 100                                                          | _        | 269500F     | 0007                                                             |
|                          |                                                                                                                               | Trustees under Deed of Trust by<br>D C S Mackintosh<br>Stonerow House                                            |                                                              |          |             |                                                                  |
|                          |                                                                                                                               | Moyness Road<br>Auldearn                                                                                         |                                                              |          |             |                                                                  |
|                          |                                                                                                                               | Nairn<br>IV12 5JZ                                                                                                |                                                              |          |             |                                                                  |
|                          |                                                                                                                               | <b>2. Occupier</b><br>The Highland Council<br>Glenurquhart Road                                                  |                                                              |          |             |                                                                  |
|                          |                                                                                                                               | Inverness<br>IV3 5NX                                                                                             |                                                              |          |             |                                                                  |
| 142                      | Unknown                                                                                                                       | Occupied by the Scottish Ministers<br>as roads authority. Interest currently<br>held by the acquiring authority. | 269                                                          |          |             |                                                                  |
| 147                      | Unknown                                                                                                                       | Occupier<br>Exolum Pipeline System Ltd                                                                           | 152                                                          |          |             |                                                                  |
|                          |                                                                                                                               | Company No: 09497223<br>69 Wilson Street<br>London                                                               |                                                              |          |             |                                                                  |
|                          |                                                                                                                               | England<br>EC2A 2BB                                                                                              |                                                              |          |             |                                                                  |
| 148                      | Unknown                                                                                                                       | Occupied by the Scottish Ministers<br>as roads authority. Interest currently<br>held by the acquiring authority. | 144                                                          |          |             |                                                                  |
|                          | )0E                                                                                                                           | nero by the acquiring authority.                                                                                 |                                                              |          |             |                                                                  |
|                          | 269000E                                                                                                                       |                                                                                                                  |                                                              |          |             |                                                                  |
| 6000N                    |                                                                                                                               |                                                                                                                  |                                                              |          | /           |                                                                  |
|                          |                                                                                                                               |                                                                                                                  |                                                              |          |             |                                                                  |
|                          |                                                                                                                               |                                                                                                                  |                                                              |          |             |                                                                  |
|                          | 1 11                                                                                                                          |                                                                                                                  |                                                              |          | Seafield    |                                                                  |
|                          |                                                                                                                               |                                                                                                                  |                                                              |          | VII BY I    |                                                                  |
|                          |                                                                                                                               |                                                                                                                  |                                                              |          | Røundabout  |                                                                  |
|                          |                                                                                                                               | E.                                                                                                               |                                                              |          | Roundabout  |                                                                  |
|                          |                                                                                                                               | A                                                                                                                |                                                              |          | Roundabout  |                                                                  |
|                          |                                                                                                                               | A                                                                                                                |                                                              |          | Roundabout  | J. J. J.                                                         |
|                          |                                                                                                                               |                                                                                                                  |                                                              |          | Roundabout  |                                                                  |
|                          | / permission of Ordnance Survey on behalf o                                                                                   |                                                                                                                  |                                                              |          | Roundabout  |                                                                  |
| rown copy                | permission of Ordnance Survey on behalf or<br>right and database right 2024. All rights reservey<br>Licence number 100046668. |                                                                                                                  |                                                              |          |             |                                                                  |
| own copy                 | right and database right 2024. All rights reserved                                                                            |                                                                                                                  |                                                              |          | EY          |                                                                  |
| rown copy                | right and database right 2024. All rights reservey Licence number 100046668.                                                  | rved.                                                                                                            |                                                              |          |             |                                                                  |
| crown copy<br>nance Surv | right and database right 2024. All rights reservey Licence number 100046668.                                                  | rved.                                                                                                            |                                                              | I        | EY          | BEACQ                                                            |