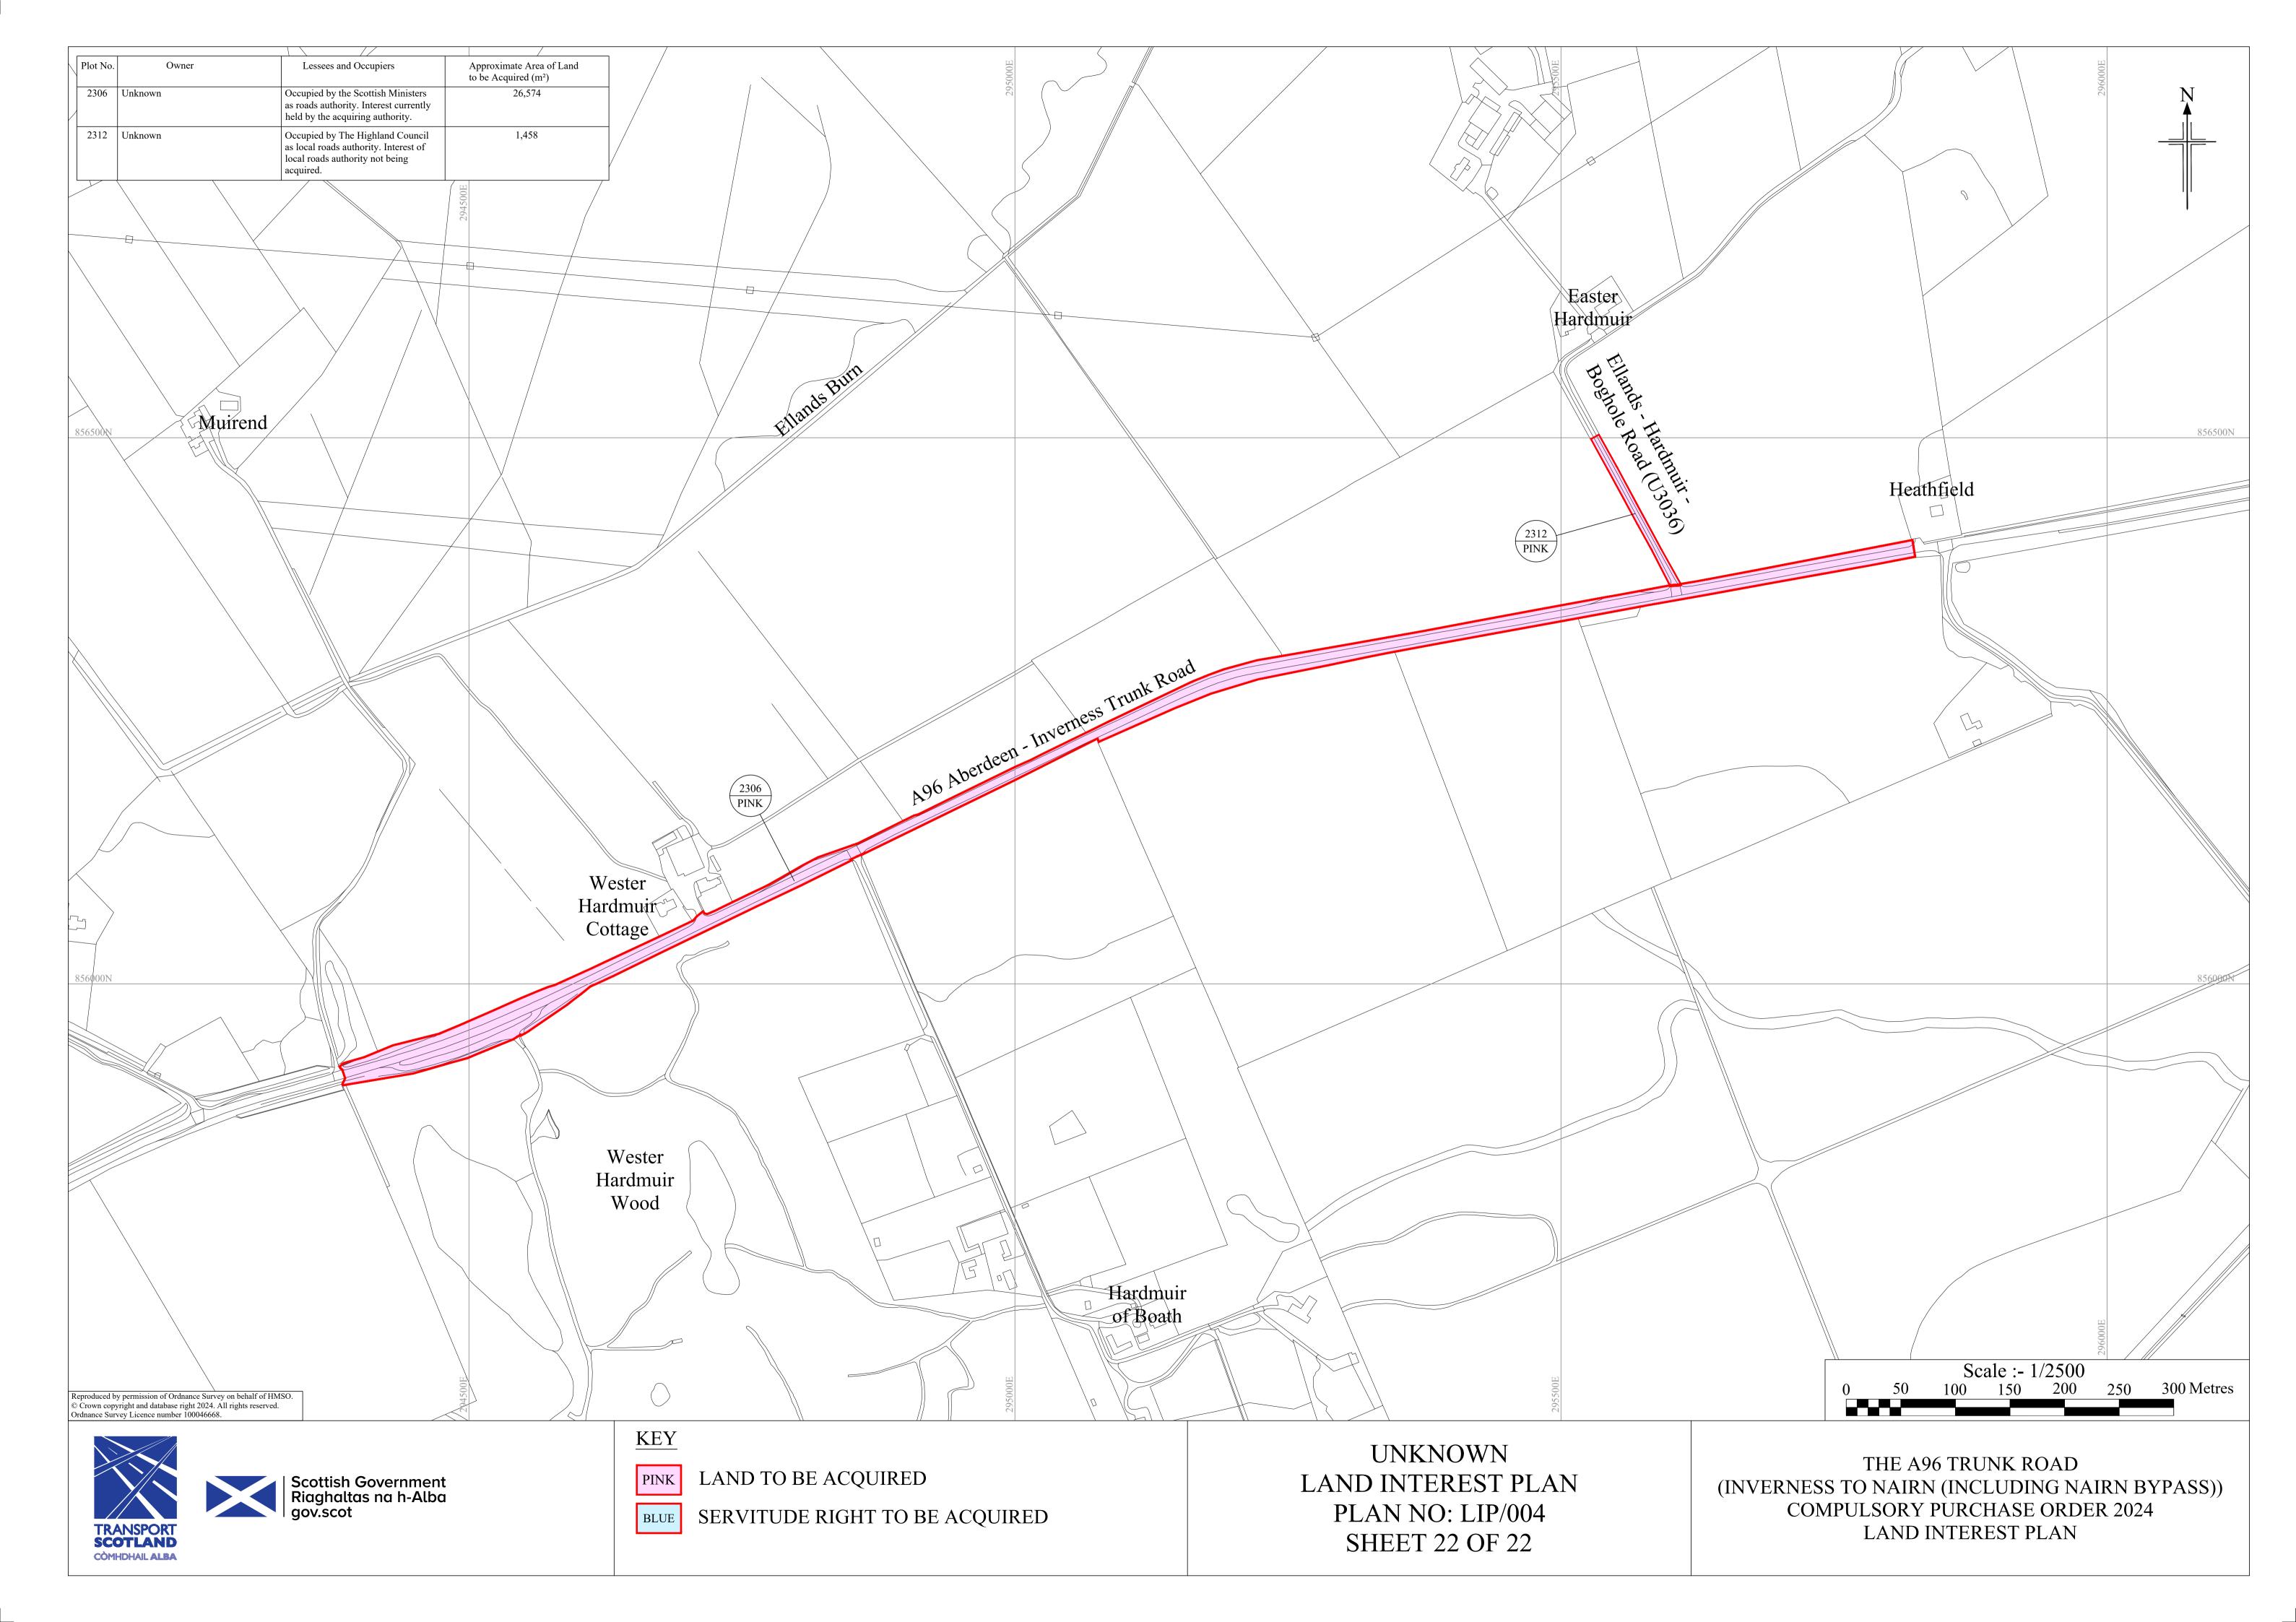

|                       |                                                                                    | ////                                                     |                          |                    |            |
|-----------------------|------------------------------------------------------------------------------------|----------------------------------------------------------|--------------------------|--------------------|------------|
| Plot No.              | Owner                                                                              | Lessees and Occupiers                                    | Approximate Area of Land |                    |            |
|                       |                                                                                    |                                                          | to be Acquired $(m^2)$   |                    |            |
| 1017                  | Unknown                                                                            | 1. Benefited Proprietor                                  | 56                       | /                  |            |
| 1017                  |                                                                                    | T S Hughan and K J Shepherd                              | 50                       |                    |            |
|                       |                                                                                    | 51 Darochville Place                                     |                          |                    |            |
|                       |                                                                                    | Inverness                                                |                          |                    |            |
|                       |                                                                                    | IV2 6FG                                                  |                          |                    |            |
|                       |                                                                                    |                                                          |                          |                    |            |
|                       |                                                                                    | and                                                      |                          |                    |            |
|                       |                                                                                    |                                                          |                          |                    |            |
|                       |                                                                                    | A Hughan<br>53 Seaforth Road                             |                          |                    |            |
|                       |                                                                                    | Tain                                                     |                          |                    |            |
|                       |                                                                                    | IV19 1DS                                                 |                          |                    |            |
|                       |                                                                                    | 1.17122                                                  |                          |                    |            |
|                       |                                                                                    | Land Register of Scotland                                |                          |                    |            |
|                       |                                                                                    | Title Number INV53034                                    |                          |                    |            |
|                       |                                                                                    |                                                          |                          |                    |            |
|                       |                                                                                    | 2. Occupier                                              |                          |                    |            |
|                       |                                                                                    | Moray Estates Properties Limited<br>Company No: SC012762 |                          |                    |            |
| ř I                   |                                                                                    | 5 Atholl Crescent                                        |                          |                    | 、<br>、     |
|                       |                                                                                    | Edinburgh                                                |                          |                    |            |
|                       |                                                                                    | ЕНЗ 8ЕЈ                                                  |                          |                    |            |
|                       |                                                                                    |                                                          | ш                        |                    |            |
|                       |                                                                                    |                                                          | 79500E                   |                    |            |
|                       |                                                                                    |                                                          | 277                      |                    |            |
|                       |                                                                                    |                                                          |                          |                    |            |
|                       |                                                                                    |                                                          |                          | Polfalden          |            |
|                       |                                                                                    |                                                          |                          | i onalden          |            |
|                       |                                                                                    |                                                          |                          |                    |            |
| $\square$             |                                                                                    |                                                          | $\sim$                   |                    |            |
|                       |                                                                                    |                                                          |                          |                    |            |
| $ X \rangle$          |                                                                                    |                                                          |                          |                    |            |
|                       | $\backslash$                                                                       |                                                          |                          |                    |            |
|                       |                                                                                    |                                                          |                          |                    |            |
|                       |                                                                                    |                                                          |                          |                    | λ          |
|                       |                                                                                    |                                                          |                          |                    | berg       |
|                       |                                                                                    |                                                          |                          |                    | 06 AC      |
|                       |                                                                                    |                                                          |                          |                    | 96 Aberd   |
| 0.5200031             |                                                                                    |                                                          |                          |                    | // // /    |
| 852000N               |                                                                                    |                                                          |                          |                    | <i>h/</i>  |
|                       | Mij                                                                                |                                                          |                          |                    |            |
| K                     | ion ion                                                                            |                                                          |                          |                    |            |
|                       | Stor Or                                                                            |                                                          |                          |                    | $\searrow$ |
|                       | A alt of                                                                           |                                                          |                          |                    | $\gamma_1$ |
|                       | // the second second                                                               | 1.                                                       |                          |                    | F          |
|                       |                                                                                    |                                                          |                          |                    |            |
|                       | ~~                                                                                 | Ro N                                                     |                          |                    |            |
|                       | Tiputary Buth                                                                      |                                                          |                          |                    |            |
|                       |                                                                                    |                                                          |                          |                    |            |
| Reproduced b          | by permission of Ordnance Survey on behalf of HM                                   | MSO. $3$                                                 | <u>00E</u>               |                    |            |
| © Crown cop           | yright and database right 2024. All rights reserved rvey Licence number 100046668. | lich Road UI035                                          | 27956                    |                    |            |
| Orunance Sur          | avey Electrice number 100040008.                                                   |                                                          |                          |                    |            |
|                       |                                                                                    | KEY                                                      |                          | UNKNOWN            |            |
|                       | Scottish Government                                                                | PINK LAND TO BE A                                        | ACQUIRED                 | LAND INTEREST PLAN |            |
|                       | Scottish Government<br>Riaghaltas na h-Alba<br>gov.scot                            |                                                          | IGHT TO BE ACQUIRED      | PLAN NO: LIP/004   |            |
| TRANSPO               |                                                                                    | BLUE SERVITUDE R                                         | IOITI TO BE ACQUIKED     | SHEET 8 OF 22      | C          |
| SCOTLAN<br>COMHDHALAL |                                                                                    |                                                          |                          | SHEET & UF 22      |            |