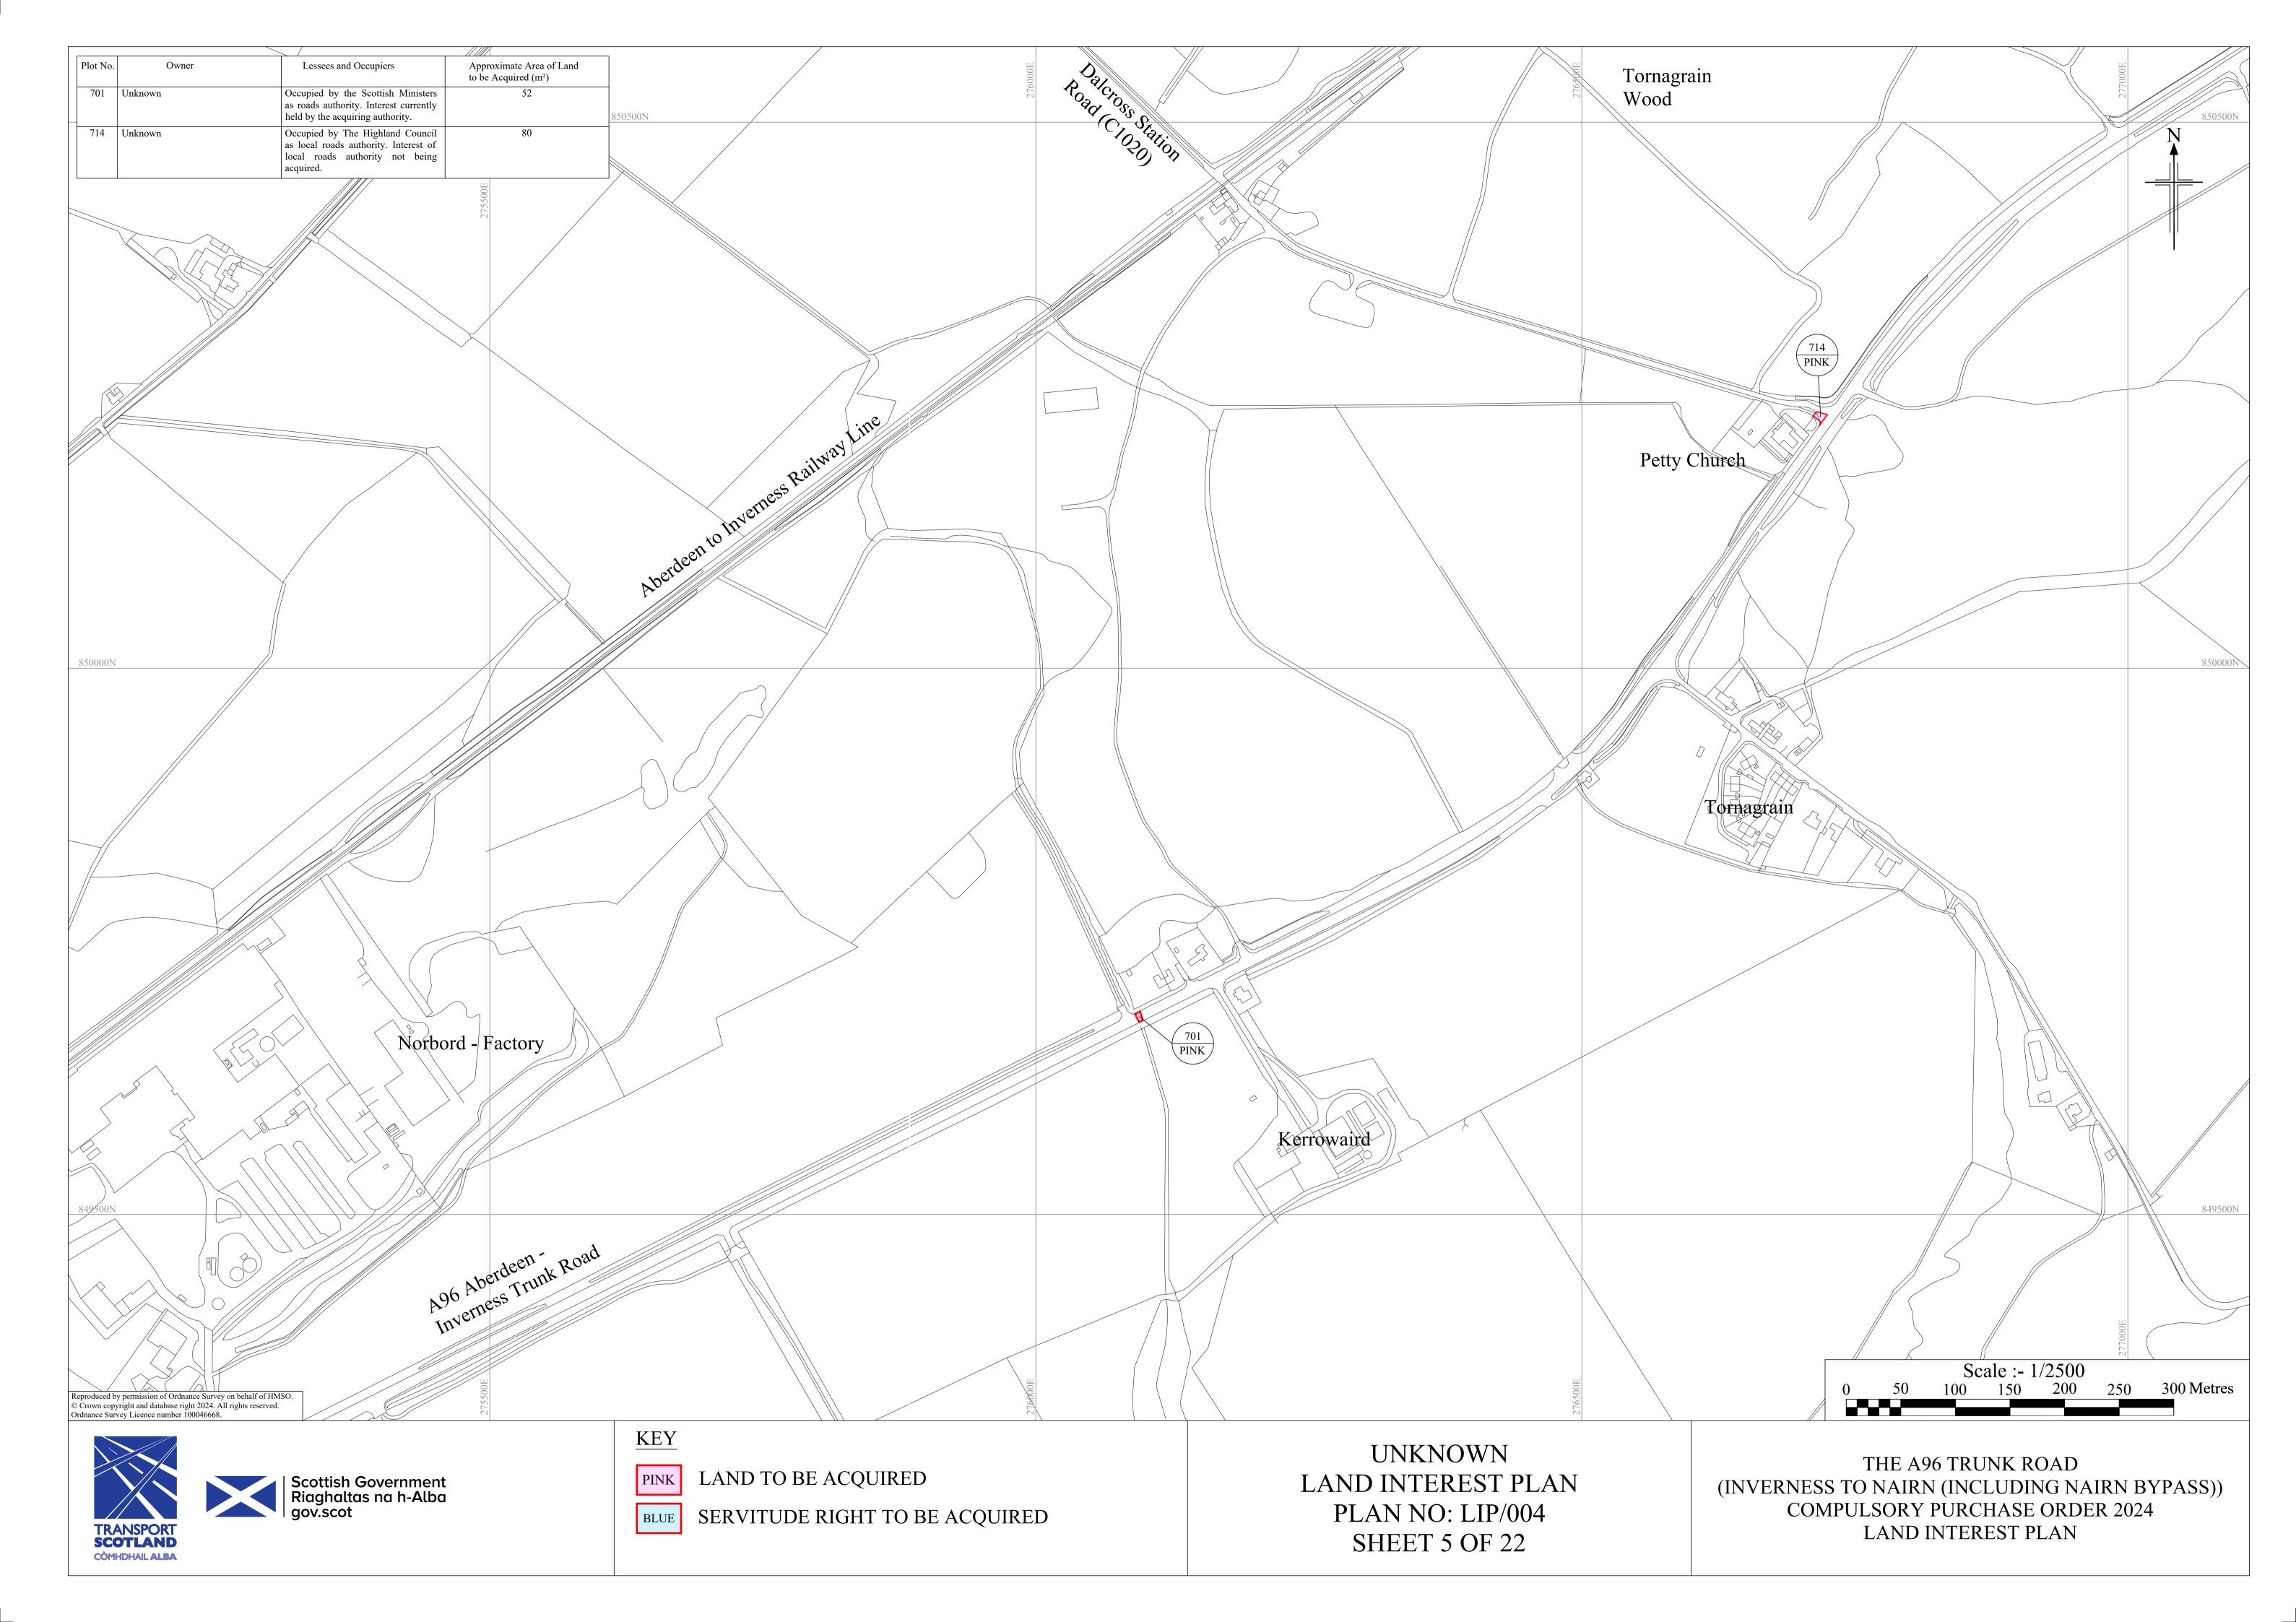

| /                        | Owner                                                                                                                         | Lessees and Occupiers                                                                                            | Approximate Area of Land<br>to be Acquired (m <sup>2</sup> ) | Plot No. |             | Lessees a                                                        |
|--------------------------|-------------------------------------------------------------------------------------------------------------------------------|------------------------------------------------------------------------------------------------------------------|--------------------------------------------------------------|----------|-------------|------------------------------------------------------------------|
| 111                      | Unknown                                                                                                                       | 1. Benefited Proprietor<br>K I Munro<br>Ashton Farm Cottage<br>Resaurie                                          | 26                                                           | 158      | Unknown     | Occupier<br>The Highland<br>Glenurquhart<br>Inverness<br>IV3 5NX |
|                          |                                                                                                                               | Inverness<br>IV2 7NH                                                                                             |                                                              | 160      | Unknown     | 1. Occupier                                                      |
|                          |                                                                                                                               | Land Register of Scotland<br>Title Number INV43043                                                               |                                                              |          |             | Trustees un<br>D C S Mac<br>Stonerow I                           |
|                          |                                                                                                                               | 2. Benefited Proprietor<br>N M Munro                                                                             |                                                              |          |             | Moyness F<br>Auldearn                                            |
|                          |                                                                                                                               | Ashton Farmhouse<br>Ashton Farm<br>Resaurie                                                                      |                                                              |          |             | Nairn<br>IV12 5JZ                                                |
|                          |                                                                                                                               | Inverness<br>IV2 7NH                                                                                             |                                                              |          |             | <b>2. Occupier</b><br>Hazledene<br>Company                       |
| 112<br>113               | Unknown<br>Unknown                                                                                                            | Unknown 1. Occupier                                                                                              | 29<br>33                                                     | _        |             | The Ca'D'<br>45 Gordor                                           |
|                          |                                                                                                                               | Trustees under Deed of Trust by<br>D C S Mackintosh<br>Stonerow                                                  |                                                              |          |             | Glasgow<br>G1 3PE                                                |
|                          |                                                                                                                               | Moyness Road<br>Auldearn                                                                                         |                                                              |          |             | 3. Benefited<br>F Driver                                         |
|                          |                                                                                                                               | Nairn<br>IV12 5JZ                                                                                                |                                                              |          |             | Firthview<br>Stratton<br>Inverness                               |
|                          |                                                                                                                               | 2. Occupier<br>Hazledene (Inverness) Limited<br>Company No: SC248576                                             |                                                              |          |             | IV2 7NS<br>4. <b>Benefited</b>                                   |
|                          |                                                                                                                               | The Ca'D'Oro<br>45 Gordon Street                                                                                 |                                                              |          |             | P White<br>The Bram                                              |
|                          |                                                                                                                               | Glasgow<br>G1 3PE                                                                                                |                                                              |          |             | Roseacre<br>Stratton<br>Inverness                                |
|                          |                                                                                                                               | <b>3. Benefited Proprietor</b><br>The Highland Council                                                           |                                                              |          |             | IV2 7NS<br>5. <b>Benefited</b>                                   |
|                          |                                                                                                                               | Glenurquhart Road<br>Inverness<br>IV3 5NX                                                                        |                                                              |          |             | L Romain<br>Roseacre<br>Stratton                                 |
|                          |                                                                                                                               | Land Register of Scotland Title<br>Number INV53745                                                               |                                                              |          |             | Stratton<br>Inverness<br>IV2 7NS                                 |
| 114<br>131               | Unknown<br>Unknown                                                                                                            | Unknown       Occupied by the Highland Council as                                                                | 149<br>2,441                                                 |          |             | 6. <b>Occupier</b><br>The Highl                                  |
|                          |                                                                                                                               | local roads authority. Interest of local roads authority not being acquired.                                     |                                                              |          |             | Glenurquh<br>Inverness<br>IV3 5NX                                |
| 132<br>139               | Unknown<br>Unknown                                                                                                            | Unknown           Occupied by the Scottish Ministers<br>as roads authority. Interest currently                   | 1,685<br>217                                                 | _        | L<br>L<br>L |                                                                  |
| 141                      | Unknown                                                                                                                       | held by the acquiring authority.                                                                                 | 100                                                          | _        | 269500F     | 0007                                                             |
|                          |                                                                                                                               | Trustees under Deed of Trust by<br>D C S Mackintosh<br>Stonerow House                                            |                                                              |          |             |                                                                  |
|                          |                                                                                                                               | Moyness Road<br>Auldearn                                                                                         |                                                              |          |             |                                                                  |
|                          |                                                                                                                               | Nairn<br>IV12 5JZ                                                                                                |                                                              |          |             |                                                                  |
|                          |                                                                                                                               | <b>2. Occupier</b><br>The Highland Council<br>Glenurquhart Road                                                  |                                                              |          |             |                                                                  |
|                          |                                                                                                                               | Inverness<br>IV3 5NX                                                                                             |                                                              |          |             |                                                                  |
| 142                      | Unknown                                                                                                                       | Occupied by the Scottish Ministers<br>as roads authority. Interest currently<br>held by the acquiring authority. | 269                                                          |          |             |                                                                  |
| 147                      | Unknown                                                                                                                       | Occupier<br>Exolum Pipeline System Ltd                                                                           | 152                                                          |          |             |                                                                  |
|                          |                                                                                                                               | Company No: 09497223<br>69 Wilson Street<br>London                                                               |                                                              |          |             |                                                                  |
|                          |                                                                                                                               | England<br>EC2A 2BB                                                                                              |                                                              |          |             |                                                                  |
| 148                      | Unknown                                                                                                                       | Occupied by the Scottish Ministers<br>as roads authority. Interest currently<br>held by the acquiring authority. | 144                                                          |          |             |                                                                  |
|                          | )0E                                                                                                                           | nero by the acquiring authority.                                                                                 |                                                              |          |             |                                                                  |
|                          | 269000E                                                                                                                       |                                                                                                                  |                                                              |          |             |                                                                  |
| 6000N                    |                                                                                                                               |                                                                                                                  |                                                              |          | /           |                                                                  |
|                          |                                                                                                                               |                                                                                                                  |                                                              |          |             |                                                                  |
|                          |                                                                                                                               |                                                                                                                  |                                                              |          |             |                                                                  |
|                          | 1 11                                                                                                                          |                                                                                                                  |                                                              |          | Seafield    |                                                                  |
|                          |                                                                                                                               |                                                                                                                  |                                                              |          | VII BY I    |                                                                  |
|                          |                                                                                                                               |                                                                                                                  |                                                              |          | Røundabout  |                                                                  |
|                          |                                                                                                                               | E.                                                                                                               |                                                              |          | Roundabout  |                                                                  |
|                          |                                                                                                                               | A                                                                                                                |                                                              |          | Roundabout  |                                                                  |
|                          |                                                                                                                               | A                                                                                                                |                                                              |          | Roundabout  | J. J. J.                                                         |
|                          |                                                                                                                               |                                                                                                                  |                                                              |          | Roundabout  |                                                                  |
|                          | / permission of Ordnance Survey on behalf o                                                                                   |                                                                                                                  |                                                              |          | Roundabout  |                                                                  |
| rown copy                | permission of Ordnance Survey on behalf or<br>right and database right 2024. All rights reservey<br>Licence number 100046668. |                                                                                                                  |                                                              |          |             |                                                                  |
| own copy                 | right and database right 2024. All rights reserved                                                                            |                                                                                                                  |                                                              |          | EY          |                                                                  |
| rown copy                | right and database right 2024. All rights reservey Licence number 100046668.                                                  | rved.                                                                                                            |                                                              |          |             |                                                                  |
| crown copy<br>nance Surv | right and database right 2024. All rights reservey Licence number 100046668.                                                  | rved.                                                                                                            |                                                              | I        | EY          | BEACQ                                                            |