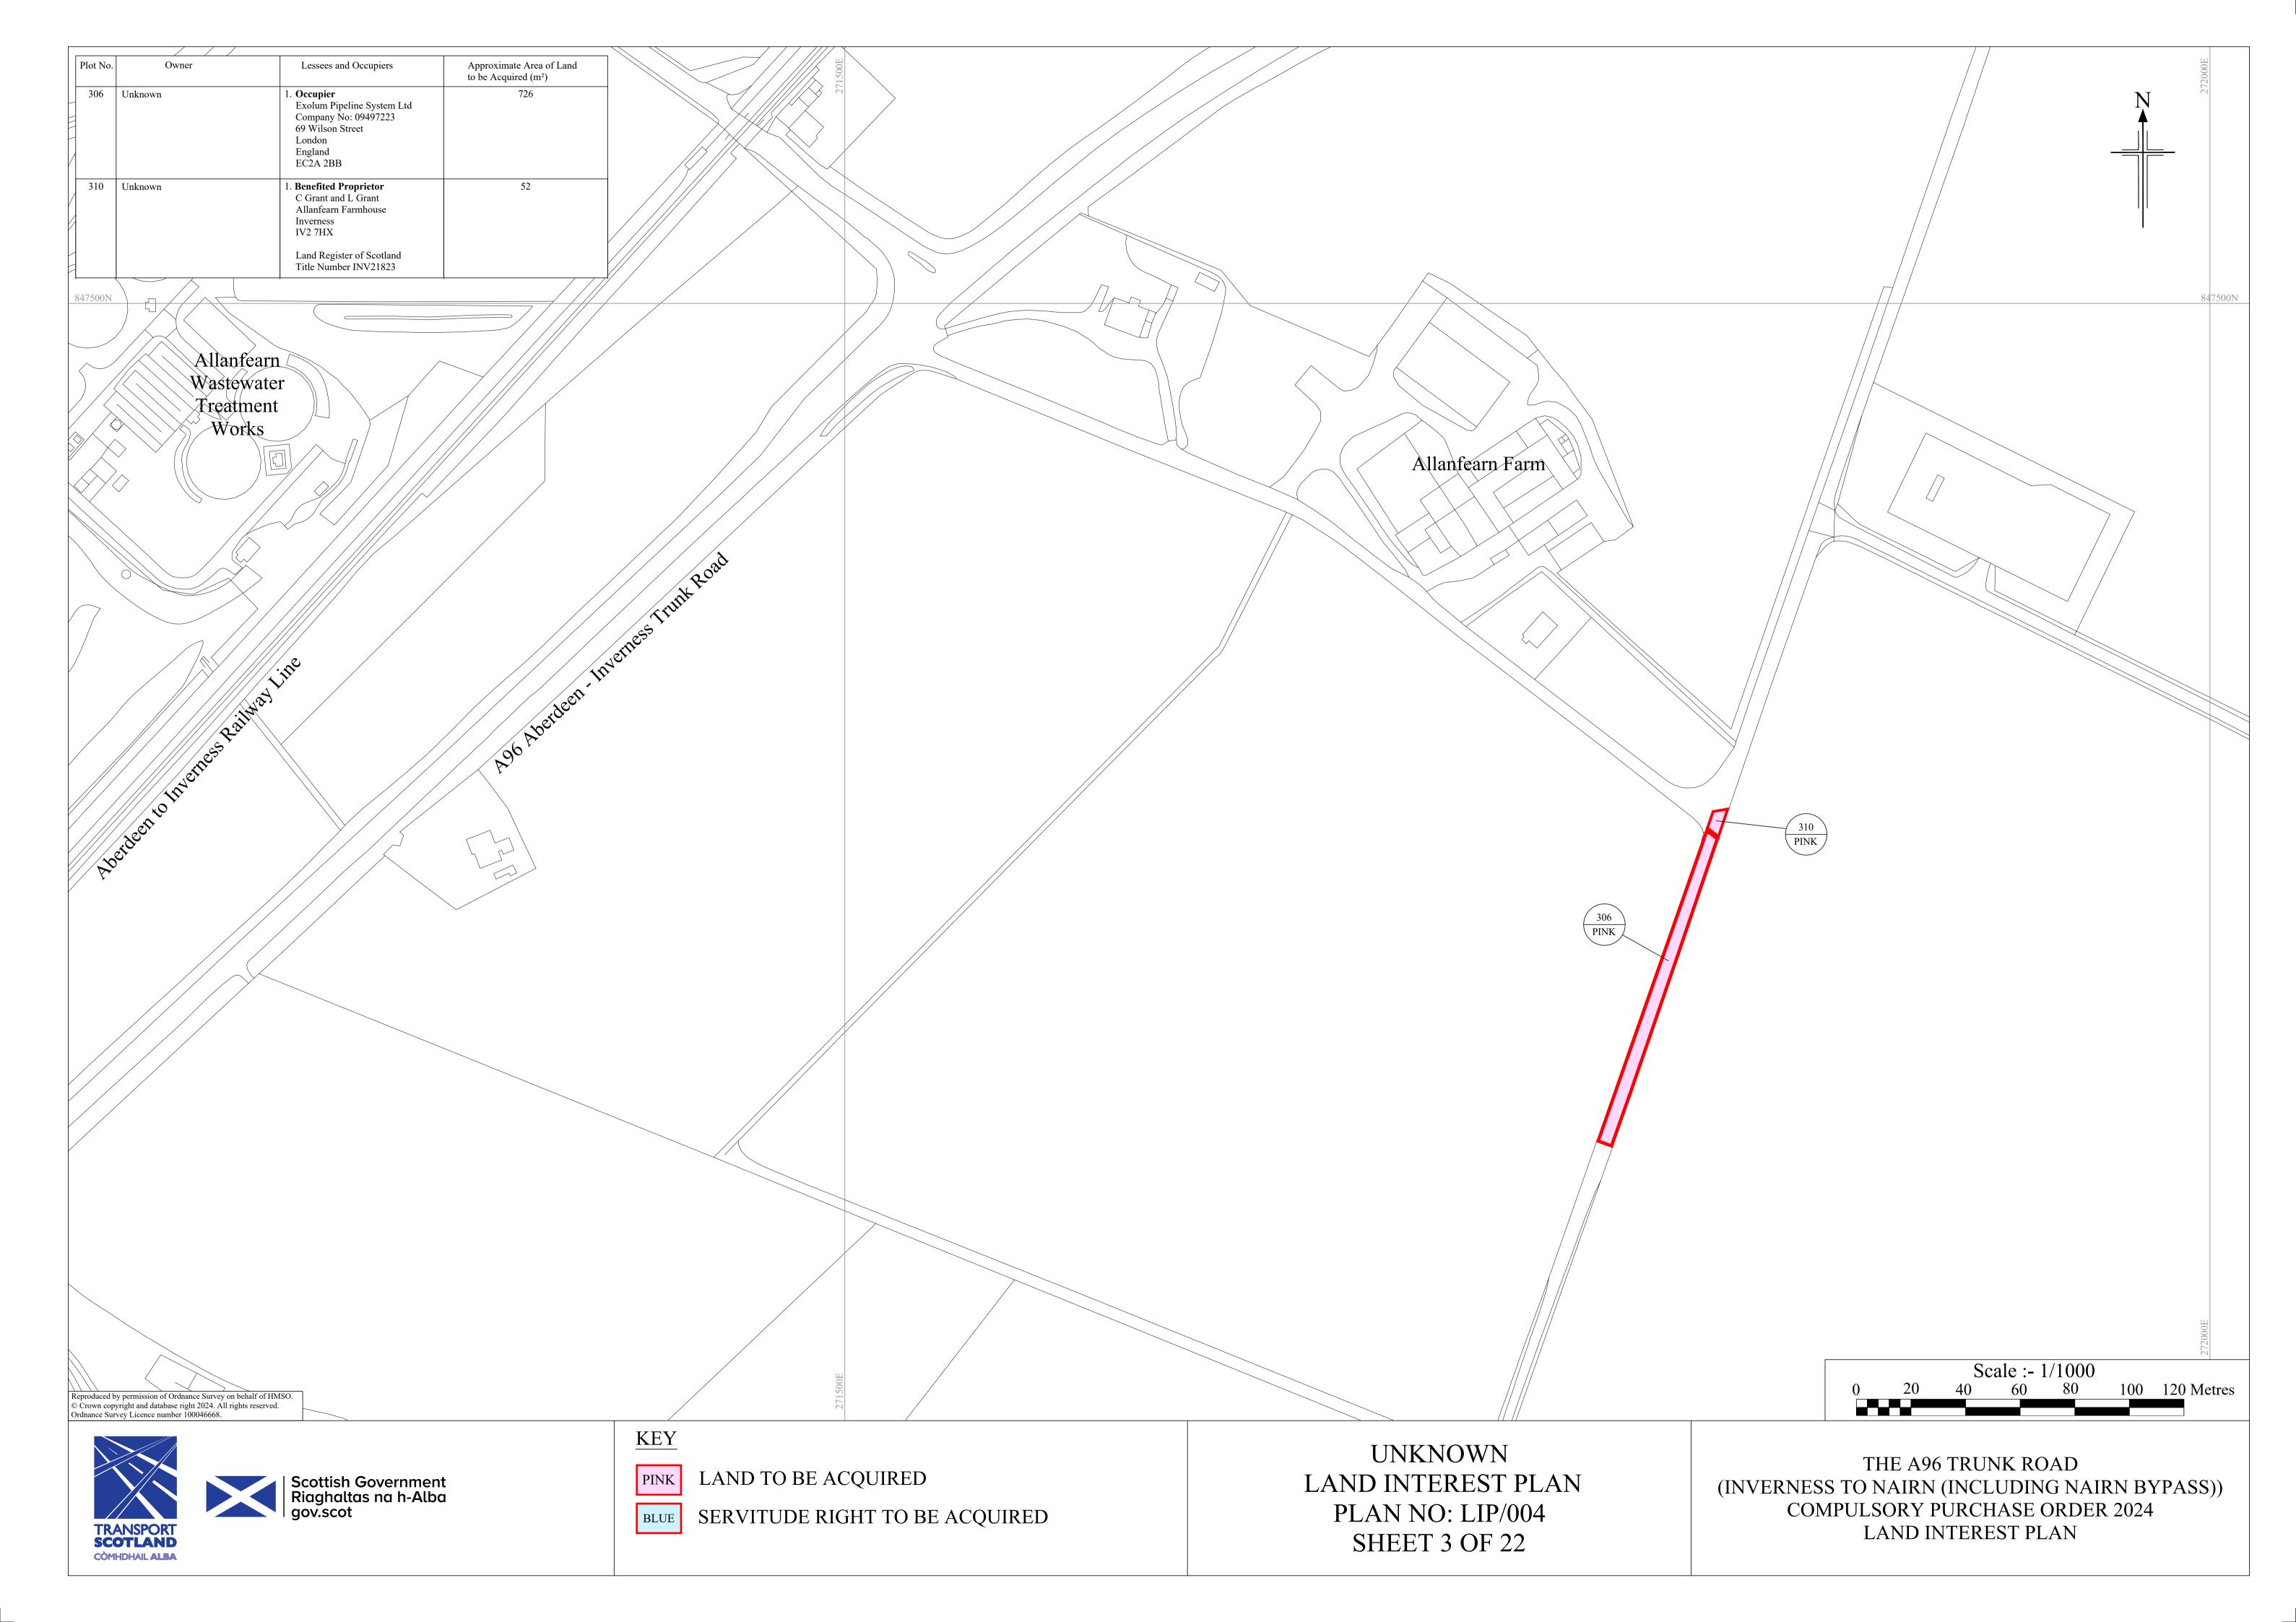

| /                        | Owner                                                                                                                         | Lessees and Occupiers                                                                                            | Approximate Area of Land<br>to be Acquired (m <sup>2</sup> ) | Plot No. |             | Lessees a                                                        |
|--------------------------|-------------------------------------------------------------------------------------------------------------------------------|------------------------------------------------------------------------------------------------------------------|--------------------------------------------------------------|----------|-------------|------------------------------------------------------------------|
| 111                      | Unknown                                                                                                                       | 1. Benefited Proprietor<br>K I Munro<br>Ashton Farm Cottage<br>Resaurie                                          | 26                                                           | 158      | Unknown     | Occupier<br>The Highland<br>Glenurquhart<br>Inverness<br>IV3 5NX |
|                          |                                                                                                                               | Inverness<br>IV2 7NH                                                                                             |                                                              | 160      | Unknown     | 1. Occupier                                                      |
|                          |                                                                                                                               | Land Register of Scotland<br>Title Number INV43043                                                               |                                                              |          |             | Trustees un<br>D C S Mac<br>Stonerow I                           |
|                          |                                                                                                                               | 2. Benefited Proprietor<br>N M Munro                                                                             |                                                              |          |             | Moyness F<br>Auldearn                                            |
|                          |                                                                                                                               | Ashton Farmhouse<br>Ashton Farm<br>Resaurie                                                                      |                                                              |          |             | Nairn<br>IV12 5JZ                                                |
|                          |                                                                                                                               | Inverness<br>IV2 7NH                                                                                             |                                                              |          |             | <b>2. Occupier</b><br>Hazledene<br>Company                       |
| 112<br>113               | Unknown<br>Unknown                                                                                                            | Unknown 1. Occupier                                                                                              | 29<br>33                                                     | _        |             | The Ca'D'<br>45 Gordor                                           |
|                          |                                                                                                                               | Trustees under Deed of Trust by<br>D C S Mackintosh<br>Stonerow                                                  |                                                              |          |             | Glasgow<br>G1 3PE                                                |
|                          |                                                                                                                               | Moyness Road<br>Auldearn                                                                                         |                                                              |          |             | 3. Benefited<br>F Driver                                         |
|                          |                                                                                                                               | Nairn<br>IV12 5JZ                                                                                                |                                                              |          |             | Firthview<br>Stratton<br>Inverness                               |
|                          |                                                                                                                               | 2. Occupier<br>Hazledene (Inverness) Limited<br>Company No: SC248576                                             |                                                              |          |             | IV2 7NS<br>4. <b>Benefited</b>                                   |
|                          |                                                                                                                               | The Ca'D'Oro<br>45 Gordon Street                                                                                 |                                                              |          |             | P White<br>The Bram                                              |
|                          |                                                                                                                               | Glasgow<br>G1 3PE                                                                                                |                                                              |          |             | Roseacre<br>Stratton<br>Inverness                                |
|                          |                                                                                                                               | <b>3. Benefited Proprietor</b><br>The Highland Council                                                           |                                                              |          |             | IV2 7NS<br>5. <b>Benefited</b>                                   |
|                          |                                                                                                                               | Glenurquhart Road<br>Inverness<br>IV3 5NX                                                                        |                                                              |          |             | L Romain<br>Roseacre<br>Stratton                                 |
|                          |                                                                                                                               | Land Register of Scotland Title<br>Number INV53745                                                               |                                                              |          |             | Stratton<br>Inverness<br>IV2 7NS                                 |
| 114<br>131               | Unknown<br>Unknown                                                                                                            | Unknown       Occupied by the Highland Council as                                                                | 149<br>2,441                                                 |          |             | 6. <b>Occupier</b><br>The Highl                                  |
|                          |                                                                                                                               | local roads authority. Interest of local roads authority not being acquired.                                     |                                                              |          |             | Glenurquh<br>Inverness<br>IV3 5NX                                |
| 132<br>139               | Unknown<br>Unknown                                                                                                            | Unknown           Occupied by the Scottish Ministers<br>as roads authority. Interest currently                   | 1,685<br>217                                                 | _        | L<br>L<br>L |                                                                  |
| 141                      | Unknown                                                                                                                       | held by the acquiring authority.                                                                                 | 100                                                          | _        | 269500F     | 0007                                                             |
|                          |                                                                                                                               | Trustees under Deed of Trust by<br>D C S Mackintosh<br>Stonerow House                                            |                                                              |          |             |                                                                  |
|                          |                                                                                                                               | Moyness Road<br>Auldearn                                                                                         |                                                              |          |             |                                                                  |
|                          |                                                                                                                               | Nairn<br>IV12 5JZ                                                                                                |                                                              |          |             |                                                                  |
|                          |                                                                                                                               | <b>2. Occupier</b><br>The Highland Council<br>Glenurquhart Road                                                  |                                                              |          |             |                                                                  |
|                          |                                                                                                                               | Inverness<br>IV3 5NX                                                                                             |                                                              |          |             |                                                                  |
| 142                      | Unknown                                                                                                                       | Occupied by the Scottish Ministers<br>as roads authority. Interest currently<br>held by the acquiring authority. | 269                                                          |          |             |                                                                  |
| 147                      | Unknown                                                                                                                       | Occupier<br>Exolum Pipeline System Ltd                                                                           | 152                                                          |          |             |                                                                  |
|                          |                                                                                                                               | Company No: 09497223<br>69 Wilson Street<br>London                                                               |                                                              |          |             |                                                                  |
|                          |                                                                                                                               | England<br>EC2A 2BB                                                                                              |                                                              |          |             |                                                                  |
| 148                      | Unknown                                                                                                                       | Occupied by the Scottish Ministers<br>as roads authority. Interest currently<br>held by the acquiring authority. | 144                                                          |          |             |                                                                  |
|                          | )0E                                                                                                                           | nero by the acquiring authority.                                                                                 |                                                              |          |             |                                                                  |
|                          | 269000E                                                                                                                       |                                                                                                                  |                                                              |          |             |                                                                  |
| 6000N                    |                                                                                                                               |                                                                                                                  |                                                              |          | /           |                                                                  |
|                          |                                                                                                                               |                                                                                                                  |                                                              |          |             |                                                                  |
|                          |                                                                                                                               |                                                                                                                  |                                                              |          |             |                                                                  |
|                          | 1 11                                                                                                                          |                                                                                                                  |                                                              |          | Seafield    |                                                                  |
|                          |                                                                                                                               |                                                                                                                  |                                                              |          | VII BY I    |                                                                  |
|                          |                                                                                                                               |                                                                                                                  |                                                              |          | Røundabout  |                                                                  |
|                          |                                                                                                                               | E.                                                                                                               |                                                              |          | Roundabout  |                                                                  |
|                          |                                                                                                                               | A                                                                                                                |                                                              |          | Roundabout  |                                                                  |
|                          |                                                                                                                               | A                                                                                                                |                                                              |          | Roundabout  | J. J. J.                                                         |
|                          |                                                                                                                               |                                                                                                                  |                                                              |          | Roundabout  |                                                                  |
|                          | / permission of Ordnance Survey on behalf o                                                                                   |                                                                                                                  |                                                              |          | Roundabout  |                                                                  |
| rown copy                | permission of Ordnance Survey on behalf or<br>right and database right 2024. All rights reservey<br>Licence number 100046668. |                                                                                                                  |                                                              |          |             |                                                                  |
| own copy                 | right and database right 2024. All rights reserved                                                                            |                                                                                                                  |                                                              |          | EY          |                                                                  |
| rown copy                | right and database right 2024. All rights reservey Licence number 100046668.                                                  | rved.                                                                                                            |                                                              |          |             |                                                                  |
| crown copy<br>nance Surv | right and database right 2024. All rights reservey Licence number 100046668.                                                  | rved.                                                                                                            |                                                              | I        | EY          | BEACQ                                                            |