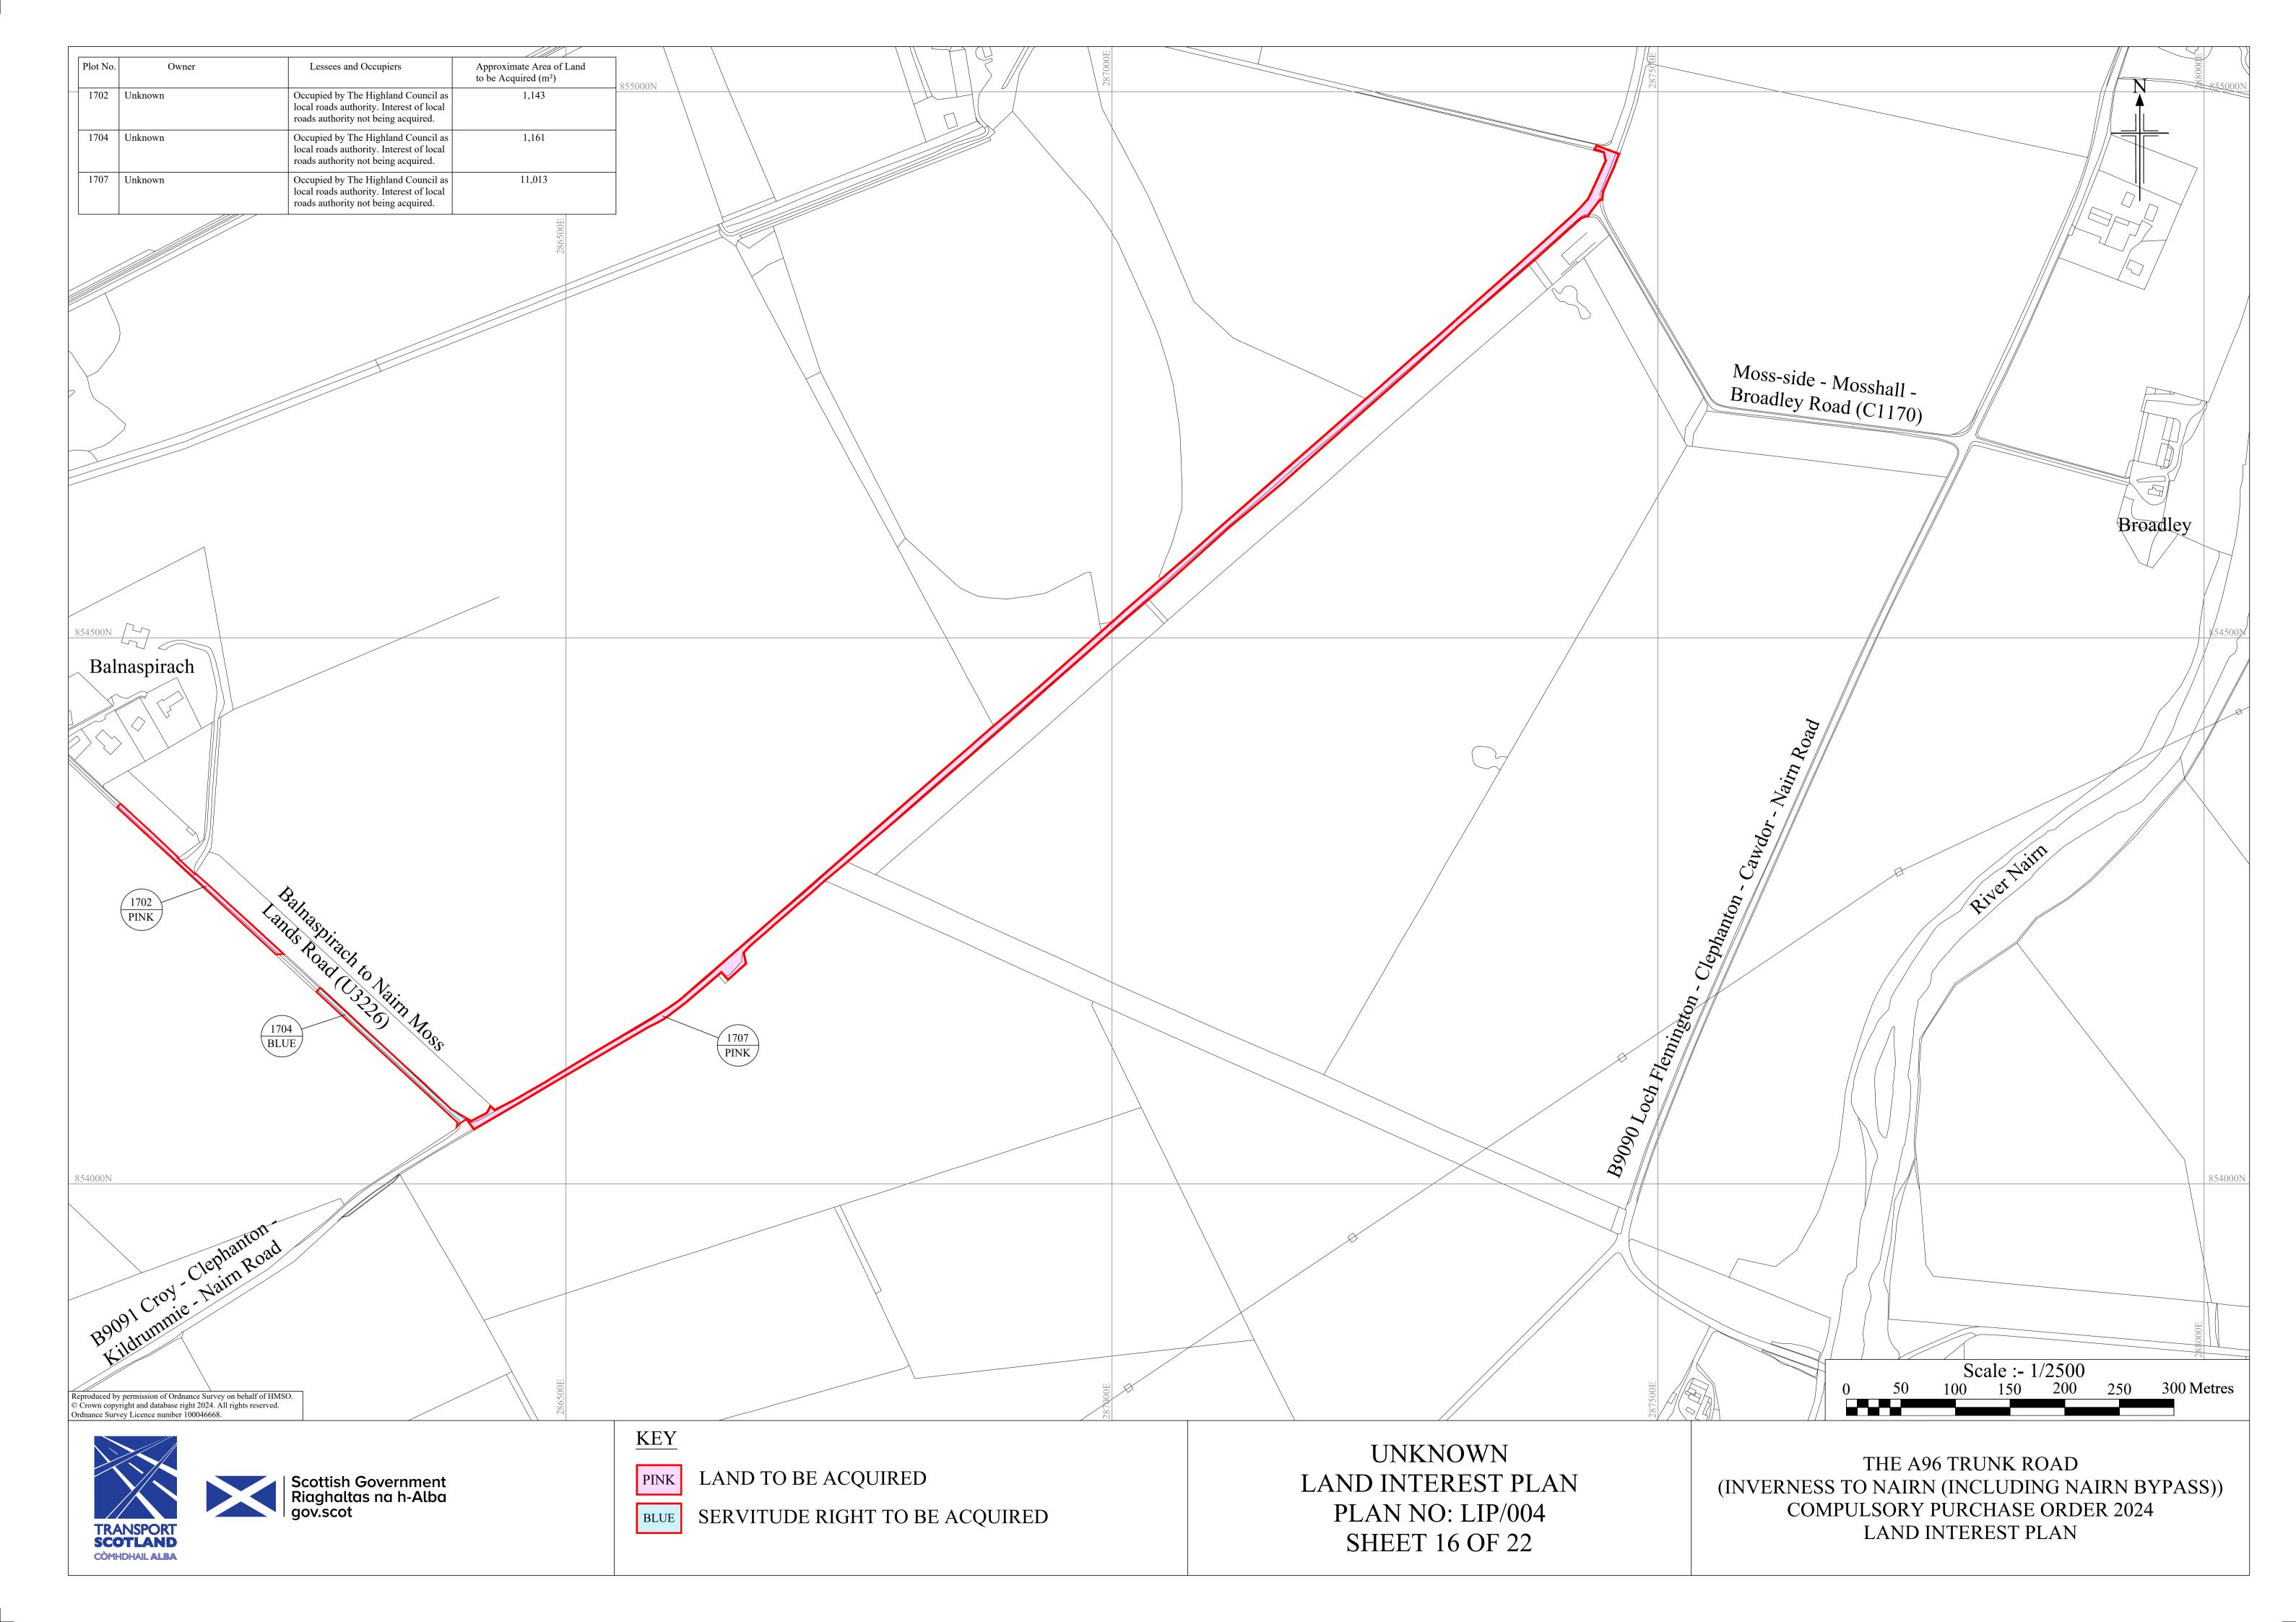

| /                        | Owner                                                                                                                         | Lessees and Occupiers                                                                                            | Approximate Area of Land<br>to be Acquired (m <sup>2</sup> ) | Plot No. |             | Lessees a                                                        |
|--------------------------|-------------------------------------------------------------------------------------------------------------------------------|------------------------------------------------------------------------------------------------------------------|--------------------------------------------------------------|----------|-------------|------------------------------------------------------------------|
| 111                      | Unknown                                                                                                                       | 1. Benefited Proprietor<br>K I Munro<br>Ashton Farm Cottage<br>Resaurie                                          | 26                                                           | 158      | Unknown     | Occupier<br>The Highland<br>Glenurquhart<br>Inverness<br>IV3 5NX |
|                          |                                                                                                                               | Inverness<br>IV2 7NH                                                                                             |                                                              | 160      | Unknown     | 1. Occupier                                                      |
|                          |                                                                                                                               | Land Register of Scotland<br>Title Number INV43043                                                               |                                                              |          |             | Trustees un<br>D C S Mac<br>Stonerow I                           |
|                          |                                                                                                                               | 2. Benefited Proprietor<br>N M Munro                                                                             |                                                              |          |             | Moyness F<br>Auldearn                                            |
|                          |                                                                                                                               | Ashton Farmhouse<br>Ashton Farm<br>Resaurie                                                                      |                                                              |          |             | Nairn<br>IV12 5JZ                                                |
|                          |                                                                                                                               | Inverness<br>IV2 7NH                                                                                             |                                                              |          |             | <b>2. Occupier</b><br>Hazledene<br>Company                       |
| 112<br>113               | Unknown<br>Unknown                                                                                                            | Unknown 1. Occupier                                                                                              | 29<br>33                                                     | _        |             | The Ca'D'<br>45 Gordor                                           |
|                          |                                                                                                                               | Trustees under Deed of Trust by<br>D C S Mackintosh<br>Stonerow                                                  |                                                              |          |             | Glasgow<br>G1 3PE                                                |
|                          |                                                                                                                               | Moyness Road<br>Auldearn                                                                                         |                                                              |          |             | 3. Benefited<br>F Driver                                         |
|                          |                                                                                                                               | Nairn<br>IV12 5JZ                                                                                                |                                                              |          |             | Firthview<br>Stratton<br>Inverness                               |
|                          |                                                                                                                               | 2. Occupier<br>Hazledene (Inverness) Limited<br>Company No: SC248576                                             |                                                              |          |             | IV2 7NS<br>4. <b>Benefited</b>                                   |
|                          |                                                                                                                               | The Ca'D'Oro<br>45 Gordon Street                                                                                 |                                                              |          |             | P White<br>The Bram                                              |
|                          |                                                                                                                               | Glasgow<br>G1 3PE                                                                                                |                                                              |          |             | Roseacre<br>Stratton<br>Inverness                                |
|                          |                                                                                                                               | <b>3. Benefited Proprietor</b><br>The Highland Council                                                           |                                                              |          |             | IV2 7NS<br>5. <b>Benefited</b>                                   |
|                          |                                                                                                                               | Glenurquhart Road<br>Inverness<br>IV3 5NX                                                                        |                                                              |          |             | L Romain<br>Roseacre<br>Stratton                                 |
|                          |                                                                                                                               | Land Register of Scotland Title<br>Number INV53745                                                               |                                                              |          |             | Stratton<br>Inverness<br>IV2 7NS                                 |
| 114<br>131               | Unknown<br>Unknown                                                                                                            | Unknown       Occupied by the Highland Council as                                                                | 149<br>2,441                                                 |          |             | 6. <b>Occupier</b><br>The Highl                                  |
|                          |                                                                                                                               | local roads authority. Interest of local roads authority not being acquired.                                     |                                                              |          |             | Glenurquh<br>Inverness<br>IV3 5NX                                |
| 132<br>139               | Unknown<br>Unknown                                                                                                            | Unknown           Occupied by the Scottish Ministers<br>as roads authority. Interest currently                   | 1,685<br>217                                                 | _        | L<br>L<br>L |                                                                  |
| 141                      | Unknown                                                                                                                       | held by the acquiring authority.                                                                                 | 100                                                          | _        | 269500F     | 0007                                                             |
|                          |                                                                                                                               | Trustees under Deed of Trust by<br>D C S Mackintosh<br>Stonerow House                                            |                                                              |          |             |                                                                  |
|                          |                                                                                                                               | Moyness Road<br>Auldearn                                                                                         |                                                              |          |             |                                                                  |
|                          |                                                                                                                               | Nairn<br>IV12 5JZ                                                                                                |                                                              |          |             |                                                                  |
|                          |                                                                                                                               | <b>2. Occupier</b><br>The Highland Council<br>Glenurquhart Road                                                  |                                                              |          |             |                                                                  |
|                          |                                                                                                                               | Inverness<br>IV3 5NX                                                                                             |                                                              |          |             |                                                                  |
| 142                      | Unknown                                                                                                                       | Occupied by the Scottish Ministers<br>as roads authority. Interest currently<br>held by the acquiring authority. | 269                                                          |          |             |                                                                  |
| 147                      | Unknown                                                                                                                       | Occupier<br>Exolum Pipeline System Ltd                                                                           | 152                                                          |          |             |                                                                  |
|                          |                                                                                                                               | Company No: 09497223<br>69 Wilson Street<br>London                                                               |                                                              |          |             |                                                                  |
|                          |                                                                                                                               | England<br>EC2A 2BB                                                                                              |                                                              |          |             |                                                                  |
| 148                      | Unknown                                                                                                                       | Occupied by the Scottish Ministers<br>as roads authority. Interest currently<br>held by the acquiring authority. | 144                                                          |          |             |                                                                  |
|                          | )0E                                                                                                                           | nero by the acquiring authority.                                                                                 |                                                              |          |             |                                                                  |
|                          | 269000E                                                                                                                       |                                                                                                                  |                                                              |          |             |                                                                  |
| 6000N                    |                                                                                                                               |                                                                                                                  |                                                              |          | /           |                                                                  |
|                          |                                                                                                                               |                                                                                                                  |                                                              |          |             |                                                                  |
|                          |                                                                                                                               |                                                                                                                  |                                                              |          |             |                                                                  |
|                          | 1 11                                                                                                                          |                                                                                                                  |                                                              |          | Seafield    |                                                                  |
|                          |                                                                                                                               |                                                                                                                  |                                                              |          | VII BY I    |                                                                  |
|                          |                                                                                                                               |                                                                                                                  |                                                              |          | Røundabout  |                                                                  |
|                          |                                                                                                                               | E.                                                                                                               |                                                              |          | Roundabout  |                                                                  |
|                          |                                                                                                                               | A                                                                                                                |                                                              |          | Roundabout  |                                                                  |
|                          |                                                                                                                               | A                                                                                                                |                                                              |          | Roundabout  | J. J. J.                                                         |
|                          |                                                                                                                               |                                                                                                                  |                                                              |          | Roundabout  |                                                                  |
|                          | / permission of Ordnance Survey on behalf o                                                                                   |                                                                                                                  |                                                              |          | Roundabout  |                                                                  |
| rown copy                | permission of Ordnance Survey on behalf or<br>right and database right 2024. All rights reservey<br>Licence number 100046668. |                                                                                                                  |                                                              |          |             |                                                                  |
| own copy                 | right and database right 2024. All rights reserved                                                                            |                                                                                                                  |                                                              |          | EY          |                                                                  |
| rown copy                | right and database right 2024. All rights reservey Licence number 100046668.                                                  | rved.                                                                                                            |                                                              |          |             |                                                                  |
| crown copy<br>nance Surv | right and database right 2024. All rights reservey Licence number 100046668.                                                  | rved.                                                                                                            |                                                              | I        | EY          | BEACQ                                                            |