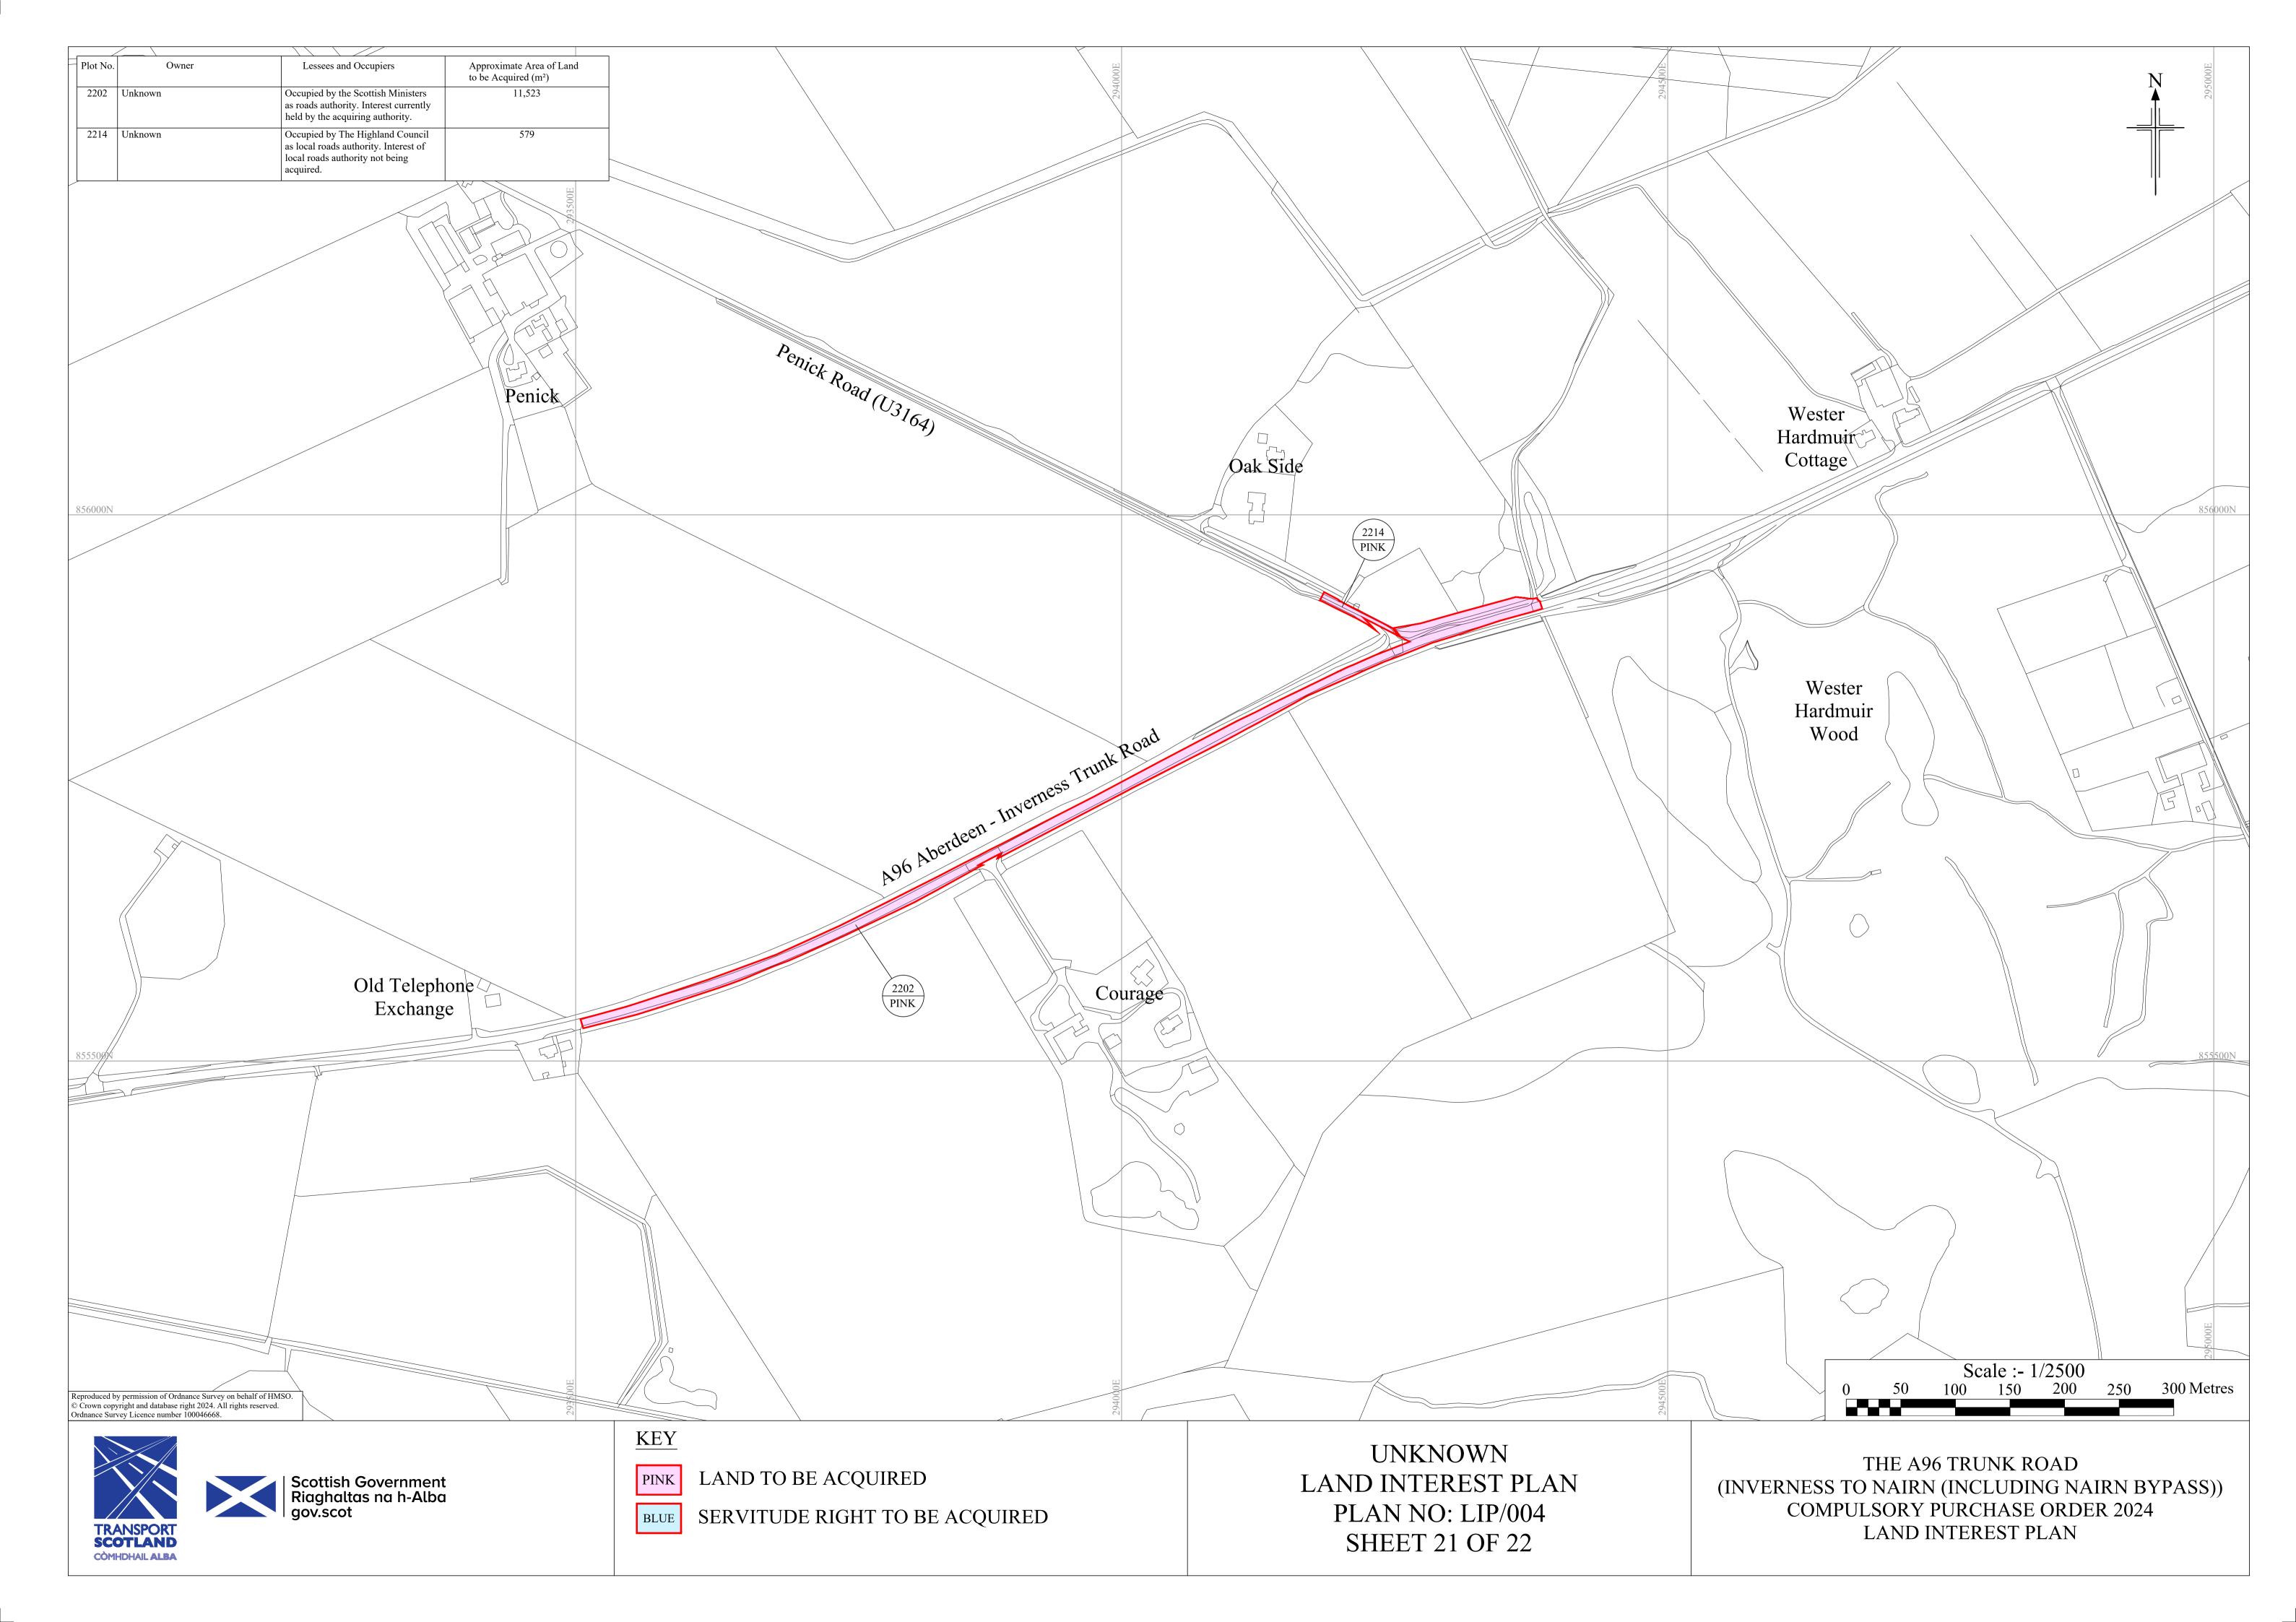

| /                        | Owner                                                                                                                         | Lessees and Occupiers                                                                                            | Approximate Area of Land<br>to be Acquired (m <sup>2</sup> ) | Plot No. |             | Lessees a                                                        |
|--------------------------|-------------------------------------------------------------------------------------------------------------------------------|------------------------------------------------------------------------------------------------------------------|--------------------------------------------------------------|----------|-------------|------------------------------------------------------------------|
| 111                      | Unknown                                                                                                                       | 1. Benefited Proprietor<br>K I Munro<br>Ashton Farm Cottage<br>Resaurie                                          | 26                                                           | 158      | Unknown     | Occupier<br>The Highland<br>Glenurquhart<br>Inverness<br>IV3 5NX |
|                          |                                                                                                                               | Inverness<br>IV2 7NH                                                                                             |                                                              | 160      | Unknown     | 1. Occupier                                                      |
|                          |                                                                                                                               | Land Register of Scotland<br>Title Number INV43043                                                               |                                                              |          |             | Trustees un<br>D C S Mac<br>Stonerow I                           |
|                          |                                                                                                                               | 2. Benefited Proprietor<br>N M Munro                                                                             |                                                              |          |             | Moyness F<br>Auldearn                                            |
|                          |                                                                                                                               | Ashton Farmhouse<br>Ashton Farm<br>Resaurie                                                                      |                                                              |          |             | Nairn<br>IV12 5JZ                                                |
|                          |                                                                                                                               | Inverness<br>IV2 7NH                                                                                             |                                                              |          |             | <b>2. Occupier</b><br>Hazledene<br>Company                       |
| 112<br>113               | Unknown<br>Unknown                                                                                                            | Unknown 1. Occupier                                                                                              | 29<br>33                                                     | _        |             | The Ca'D'<br>45 Gordor                                           |
|                          |                                                                                                                               | Trustees under Deed of Trust by<br>D C S Mackintosh<br>Stonerow                                                  |                                                              |          |             | Glasgow<br>G1 3PE                                                |
|                          |                                                                                                                               | Moyness Road<br>Auldearn                                                                                         |                                                              |          |             | 3. Benefited<br>F Driver                                         |
|                          |                                                                                                                               | Nairn<br>IV12 5JZ                                                                                                |                                                              |          |             | Firthview<br>Stratton<br>Inverness                               |
|                          |                                                                                                                               | 2. Occupier<br>Hazledene (Inverness) Limited<br>Company No: SC248576                                             |                                                              |          |             | IV2 7NS<br>4. <b>Benefited</b>                                   |
|                          |                                                                                                                               | The Ca'D'Oro<br>45 Gordon Street                                                                                 |                                                              |          |             | P White<br>The Bram                                              |
|                          |                                                                                                                               | Glasgow<br>G1 3PE                                                                                                |                                                              |          |             | Roseacre<br>Stratton<br>Inverness                                |
|                          |                                                                                                                               | <b>3. Benefited Proprietor</b><br>The Highland Council                                                           |                                                              |          |             | IV2 7NS<br>5. <b>Benefited</b>                                   |
|                          |                                                                                                                               | Glenurquhart Road<br>Inverness<br>IV3 5NX                                                                        |                                                              |          |             | L Romain<br>Roseacre<br>Stratton                                 |
|                          |                                                                                                                               | Land Register of Scotland Title<br>Number INV53745                                                               |                                                              |          |             | Stratton<br>Inverness<br>IV2 7NS                                 |
| 114<br>131               | Unknown<br>Unknown                                                                                                            | Unknown       Occupied by the Highland Council as                                                                | 149<br>2,441                                                 |          |             | 6. <b>Occupier</b><br>The Highl                                  |
|                          |                                                                                                                               | local roads authority. Interest of local roads authority not being acquired.                                     |                                                              |          |             | Glenurquh<br>Inverness<br>IV3 5NX                                |
| 132<br>139               | Unknown<br>Unknown                                                                                                            | Unknown           Occupied by the Scottish Ministers<br>as roads authority. Interest currently                   | 1,685<br>217                                                 | _        | L<br>L<br>L |                                                                  |
| 141                      | Unknown                                                                                                                       | held by the acquiring authority.                                                                                 | 100                                                          | _        | 269500F     | 0007                                                             |
|                          |                                                                                                                               | Trustees under Deed of Trust by<br>D C S Mackintosh<br>Stonerow House                                            |                                                              |          |             |                                                                  |
|                          |                                                                                                                               | Moyness Road<br>Auldearn                                                                                         |                                                              |          |             |                                                                  |
|                          |                                                                                                                               | Nairn<br>IV12 5JZ                                                                                                |                                                              |          |             |                                                                  |
|                          |                                                                                                                               | <b>2. Occupier</b><br>The Highland Council<br>Glenurquhart Road                                                  |                                                              |          |             |                                                                  |
|                          |                                                                                                                               | Inverness<br>IV3 5NX                                                                                             |                                                              |          |             |                                                                  |
| 142                      | Unknown                                                                                                                       | Occupied by the Scottish Ministers<br>as roads authority. Interest currently<br>held by the acquiring authority. | 269                                                          |          |             |                                                                  |
| 147                      | Unknown                                                                                                                       | Occupier<br>Exolum Pipeline System Ltd                                                                           | 152                                                          |          |             |                                                                  |
|                          |                                                                                                                               | Company No: 09497223<br>69 Wilson Street<br>London                                                               |                                                              |          |             |                                                                  |
|                          |                                                                                                                               | England<br>EC2A 2BB                                                                                              |                                                              |          |             |                                                                  |
| 148                      | Unknown                                                                                                                       | Occupied by the Scottish Ministers<br>as roads authority. Interest currently<br>held by the acquiring authority. | 144                                                          |          |             |                                                                  |
|                          | )0E                                                                                                                           | nero by the acquiring authority.                                                                                 |                                                              |          |             |                                                                  |
|                          | 269000E                                                                                                                       |                                                                                                                  |                                                              |          |             |                                                                  |
| 6000N                    |                                                                                                                               |                                                                                                                  |                                                              |          | /           |                                                                  |
|                          |                                                                                                                               |                                                                                                                  |                                                              |          |             |                                                                  |
|                          |                                                                                                                               |                                                                                                                  |                                                              |          |             |                                                                  |
|                          | 1 11                                                                                                                          |                                                                                                                  |                                                              |          | Seafield    |                                                                  |
|                          |                                                                                                                               |                                                                                                                  |                                                              |          | VII BY I    |                                                                  |
|                          |                                                                                                                               |                                                                                                                  |                                                              |          | Røundabout  |                                                                  |
|                          |                                                                                                                               | E.                                                                                                               |                                                              |          | Roundabout  |                                                                  |
|                          |                                                                                                                               | A                                                                                                                |                                                              |          | Roundabout  |                                                                  |
|                          |                                                                                                                               | A                                                                                                                |                                                              |          | Roundabout  | J. J. J.                                                         |
|                          |                                                                                                                               |                                                                                                                  |                                                              |          | Roundabout  |                                                                  |
|                          | / permission of Ordnance Survey on behalf o                                                                                   |                                                                                                                  |                                                              |          | Roundabout  |                                                                  |
| rown copy                | permission of Ordnance Survey on behalf or<br>right and database right 2024. All rights reservey<br>Licence number 100046668. |                                                                                                                  |                                                              |          |             |                                                                  |
| own copy                 | right and database right 2024. All rights reserved                                                                            |                                                                                                                  |                                                              |          | EY          |                                                                  |
| rown copy                | right and database right 2024. All rights reservey Licence number 100046668.                                                  | rved.                                                                                                            |                                                              |          |             |                                                                  |
| crown copy<br>nance Surv | right and database right 2024. All rights reservey Licence number 100046668.                                                  | rved.                                                                                                            |                                                              | I        | EY          | BEACQ                                                            |