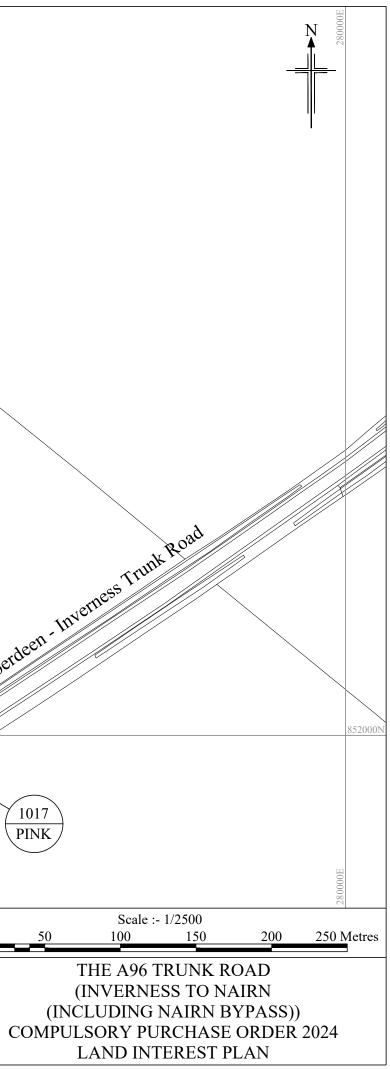

|                       |                                                                                    | ////                                                     |                          |                    |            |
|-----------------------|------------------------------------------------------------------------------------|----------------------------------------------------------|--------------------------|--------------------|------------|
| Plot No.              | Owner                                                                              | Lessees and Occupiers                                    | Approximate Area of Land |                    |            |
|                       |                                                                                    |                                                          | to be Acquired $(m^2)$   |                    |            |
| 1017                  | Unknown                                                                            | 1. Benefited Proprietor                                  | 56                       | /                  |            |
| 1017                  |                                                                                    | T S Hughan and K J Shepherd                              | 50                       |                    |            |
|                       |                                                                                    | 51 Darochville Place                                     |                          |                    |            |
|                       |                                                                                    | Inverness                                                |                          |                    |            |
|                       |                                                                                    | IV2 6FG                                                  |                          |                    |            |
|                       |                                                                                    |                                                          |                          |                    |            |
|                       |                                                                                    | and                                                      |                          |                    |            |
|                       |                                                                                    |                                                          |                          |                    |            |
|                       |                                                                                    | A Hughan<br>53 Seaforth Road                             |                          |                    |            |
|                       |                                                                                    | Tain                                                     |                          |                    |            |
|                       |                                                                                    | IV19 1DS                                                 |                          |                    |            |
|                       |                                                                                    | 1.17122                                                  |                          |                    |            |
|                       |                                                                                    | Land Register of Scotland                                |                          |                    |            |
|                       |                                                                                    | Title Number INV53034                                    |                          |                    |            |
|                       |                                                                                    |                                                          |                          |                    |            |
|                       |                                                                                    | 2. Occupier                                              |                          |                    |            |
|                       |                                                                                    | Moray Estates Properties Limited<br>Company No: SC012762 |                          |                    |            |
| ř I                   |                                                                                    | 5 Atholl Crescent                                        |                          |                    | 、<br>、     |
|                       |                                                                                    | Edinburgh                                                |                          |                    |            |
|                       |                                                                                    | ЕНЗ 8ЕЈ                                                  |                          |                    |            |
|                       |                                                                                    |                                                          | ш                        |                    |            |
|                       |                                                                                    |                                                          | 79500E                   |                    |            |
|                       |                                                                                    |                                                          | 277                      |                    |            |
|                       |                                                                                    |                                                          |                          |                    |            |
|                       |                                                                                    |                                                          |                          | Polfalden          |            |
|                       |                                                                                    |                                                          |                          | i onalden          |            |
|                       |                                                                                    |                                                          |                          |                    |            |
| $\square$             |                                                                                    |                                                          | $\sim$                   |                    |            |
|                       |                                                                                    |                                                          |                          |                    |            |
| $ X \rangle$          |                                                                                    |                                                          |                          |                    |            |
|                       | $\backslash$                                                                       |                                                          |                          |                    |            |
|                       |                                                                                    |                                                          |                          |                    |            |
|                       |                                                                                    |                                                          |                          |                    | λ          |
|                       |                                                                                    |                                                          |                          |                    | berg       |
|                       |                                                                                    |                                                          |                          |                    | 06 AC      |
|                       |                                                                                    |                                                          |                          |                    | 96 Aberd   |
| 0.5200031             |                                                                                    |                                                          |                          |                    | // // /    |
| 852000N               |                                                                                    |                                                          |                          |                    | <i>h/</i>  |
|                       | Mij                                                                                |                                                          |                          |                    |            |
| K                     | ion ion                                                                            |                                                          |                          |                    |            |
|                       | Stor Or                                                                            |                                                          |                          |                    | $\searrow$ |
|                       | A alt of                                                                           |                                                          |                          |                    | $\gamma_1$ |
|                       | // the second second                                                               | 1.                                                       |                          |                    | F          |
|                       |                                                                                    |                                                          |                          |                    |            |
|                       | ~~                                                                                 | Ro N                                                     |                          |                    |            |
|                       | Tiputary Buth                                                                      |                                                          |                          |                    |            |
|                       |                                                                                    |                                                          |                          |                    |            |
| Reproduced b          | by permission of Ordnance Survey on behalf of HM                                   | MSO. $3$                                                 | <u>00E</u>               |                    |            |
| © Crown cop           | yright and database right 2024. All rights reserved rvey Licence number 100046668. | lich Road UI035                                          | 27956                    |                    |            |
| Orunance Sur          | avey Electrice number 100040008.                                                   |                                                          |                          |                    |            |
|                       |                                                                                    | KEY                                                      |                          | UNKNOWN            |            |
|                       | Scottish Government                                                                | PINK LAND TO BE A                                        | ACQUIRED                 | LAND INTEREST PLAN |            |
|                       | Scottish Government<br>Riaghaltas na h-Alba<br>gov.scot                            |                                                          | IGHT TO BE ACQUIRED      | PLAN NO: LIP/004   |            |
| TRANSPO               |                                                                                    | BLUE SERVITUDE R                                         | IOITI TO BE ACQUIKED     | SHEET 8 OF 22      | C          |
| SCOTLAN<br>COMHDHALAL |                                                                                    |                                                          |                          | SHEET & UF 22      |            |