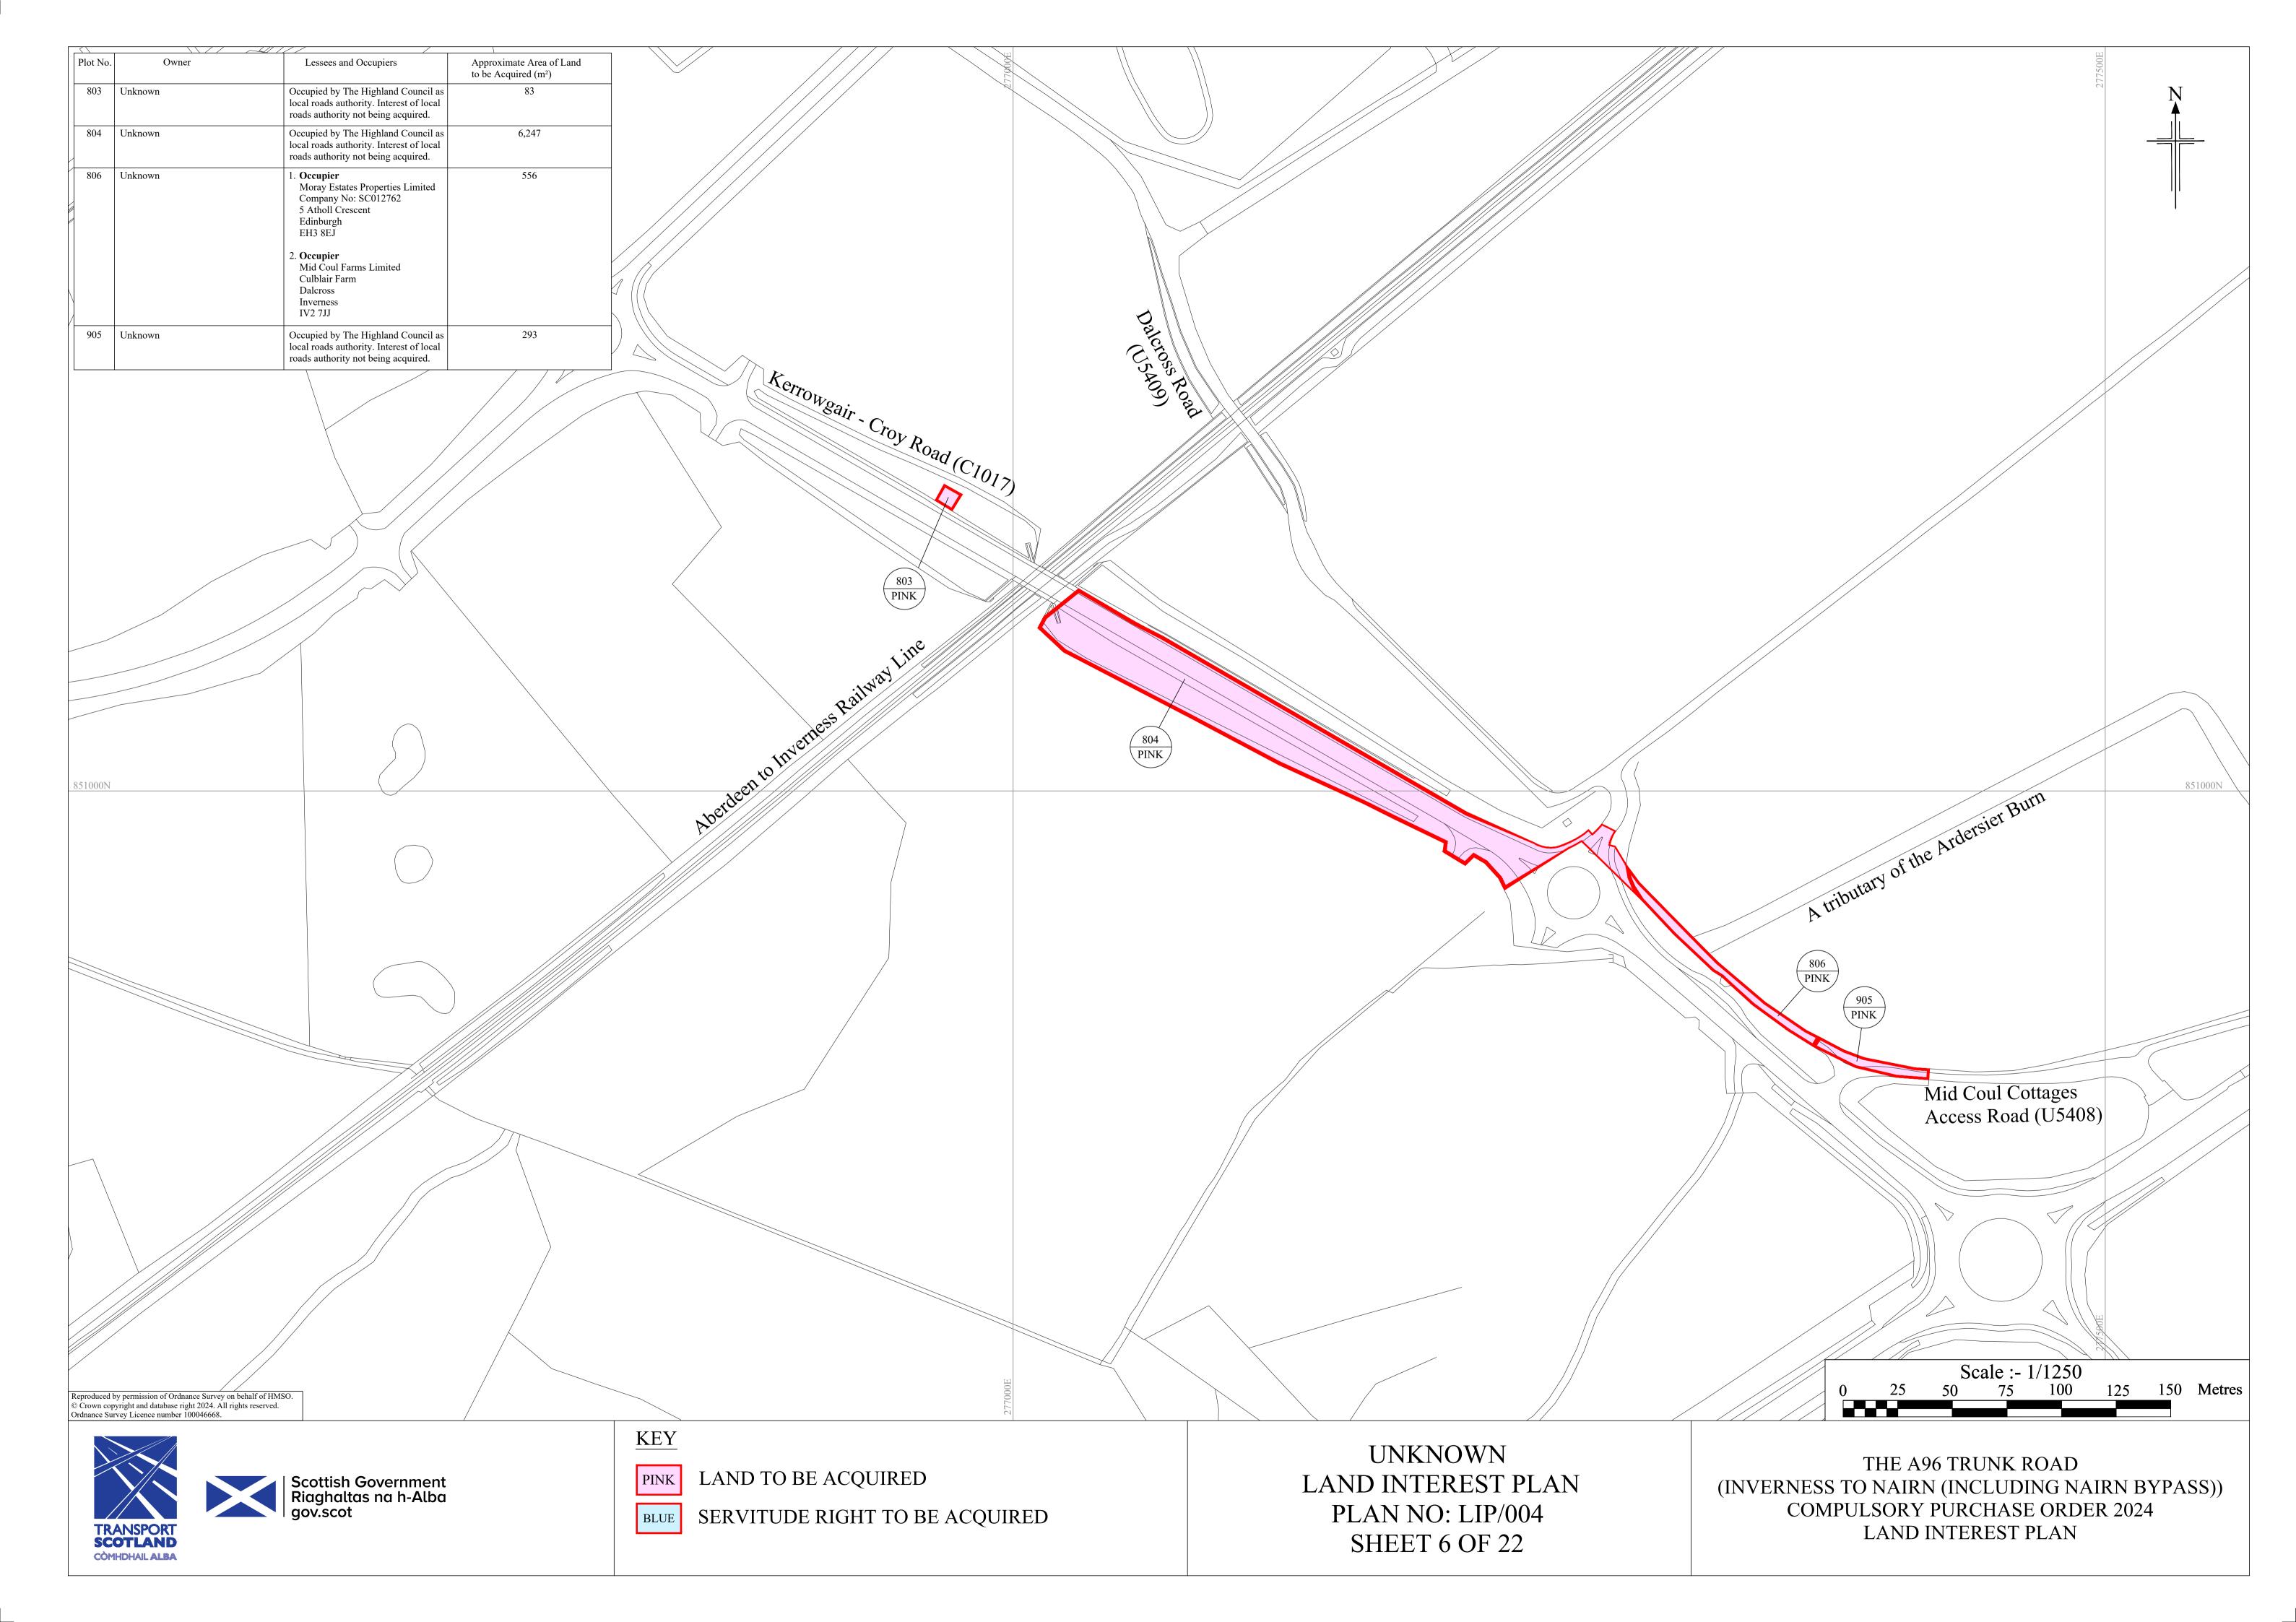

| /                        | Owner                                                                                                                         | Lessees and Occupiers                                                                                            | Approximate Area of Land<br>to be Acquired (m <sup>2</sup> ) | Plot No. |             | Lessees a                                                        |
|--------------------------|-------------------------------------------------------------------------------------------------------------------------------|------------------------------------------------------------------------------------------------------------------|--------------------------------------------------------------|----------|-------------|------------------------------------------------------------------|
| 111                      | Unknown                                                                                                                       | 1. Benefited Proprietor<br>K I Munro<br>Ashton Farm Cottage<br>Resaurie                                          | 26                                                           | 158      | Unknown     | Occupier<br>The Highland<br>Glenurquhart<br>Inverness<br>IV3 5NX |
|                          |                                                                                                                               | Inverness<br>IV2 7NH                                                                                             |                                                              | 160      | Unknown     | 1. Occupier                                                      |
|                          |                                                                                                                               | Land Register of Scotland<br>Title Number INV43043                                                               |                                                              |          |             | Trustees un<br>D C S Mac<br>Stonerow I                           |
|                          |                                                                                                                               | 2. Benefited Proprietor<br>N M Munro                                                                             |                                                              |          |             | Moyness F<br>Auldearn                                            |
|                          |                                                                                                                               | Ashton Farmhouse<br>Ashton Farm<br>Resaurie                                                                      |                                                              |          |             | Nairn<br>IV12 5JZ                                                |
|                          |                                                                                                                               | Inverness<br>IV2 7NH                                                                                             |                                                              |          |             | <b>2. Occupier</b><br>Hazledene<br>Company                       |
| 112<br>113               | Unknown<br>Unknown                                                                                                            | Unknown 1. Occupier                                                                                              | 29<br>33                                                     | _        |             | The Ca'D'<br>45 Gordor                                           |
|                          |                                                                                                                               | Trustees under Deed of Trust by<br>D C S Mackintosh<br>Stonerow                                                  |                                                              |          |             | Glasgow<br>G1 3PE                                                |
|                          |                                                                                                                               | Moyness Road<br>Auldearn                                                                                         |                                                              |          |             | 3. Benefited<br>F Driver                                         |
|                          |                                                                                                                               | Nairn<br>IV12 5JZ                                                                                                |                                                              |          |             | Firthview<br>Stratton<br>Inverness                               |
|                          |                                                                                                                               | 2. Occupier<br>Hazledene (Inverness) Limited<br>Company No: SC248576                                             |                                                              |          |             | IV2 7NS<br>4. <b>Benefited</b>                                   |
|                          |                                                                                                                               | The Ca'D'Oro<br>45 Gordon Street                                                                                 |                                                              |          |             | P White<br>The Bram                                              |
|                          |                                                                                                                               | Glasgow<br>G1 3PE                                                                                                |                                                              |          |             | Roseacre<br>Stratton<br>Inverness                                |
|                          |                                                                                                                               | <b>3. Benefited Proprietor</b><br>The Highland Council                                                           |                                                              |          |             | IV2 7NS<br>5. <b>Benefited</b>                                   |
|                          |                                                                                                                               | Glenurquhart Road<br>Inverness<br>IV3 5NX                                                                        |                                                              |          |             | L Romain<br>Roseacre<br>Stratton                                 |
|                          |                                                                                                                               | Land Register of Scotland Title<br>Number INV53745                                                               |                                                              |          |             | Stratton<br>Inverness<br>IV2 7NS                                 |
| 114<br>131               | Unknown<br>Unknown                                                                                                            | Unknown       Occupied by the Highland Council as                                                                | 149<br>2,441                                                 |          |             | 6. <b>Occupier</b><br>The Highl                                  |
|                          |                                                                                                                               | local roads authority. Interest of local roads authority not being acquired.                                     |                                                              |          |             | Glenurquh<br>Inverness<br>IV3 5NX                                |
| 132<br>139               | Unknown<br>Unknown                                                                                                            | Unknown           Occupied by the Scottish Ministers<br>as roads authority. Interest currently                   | 1,685<br>217                                                 | _        | L<br>L<br>L |                                                                  |
| 141                      | Unknown                                                                                                                       | held by the acquiring authority.                                                                                 | 100                                                          | _        | 269500F     | 0007                                                             |
|                          |                                                                                                                               | Trustees under Deed of Trust by<br>D C S Mackintosh<br>Stonerow House                                            |                                                              |          |             |                                                                  |
|                          |                                                                                                                               | Moyness Road<br>Auldearn                                                                                         |                                                              |          |             |                                                                  |
|                          |                                                                                                                               | Nairn<br>IV12 5JZ                                                                                                |                                                              |          |             |                                                                  |
|                          |                                                                                                                               | <b>2. Occupier</b><br>The Highland Council<br>Glenurquhart Road                                                  |                                                              |          |             |                                                                  |
|                          |                                                                                                                               | Inverness<br>IV3 5NX                                                                                             |                                                              |          |             |                                                                  |
| 142                      | Unknown                                                                                                                       | Occupied by the Scottish Ministers<br>as roads authority. Interest currently<br>held by the acquiring authority. | 269                                                          |          |             |                                                                  |
| 147                      | Unknown                                                                                                                       | Occupier<br>Exolum Pipeline System Ltd                                                                           | 152                                                          |          |             |                                                                  |
|                          |                                                                                                                               | Company No: 09497223<br>69 Wilson Street<br>London                                                               |                                                              |          |             |                                                                  |
|                          |                                                                                                                               | England<br>EC2A 2BB                                                                                              |                                                              |          |             |                                                                  |
| 148                      | Unknown                                                                                                                       | Occupied by the Scottish Ministers<br>as roads authority. Interest currently<br>held by the acquiring authority. | 144                                                          |          |             |                                                                  |
|                          | )0E                                                                                                                           | nero by the acquiring authority.                                                                                 |                                                              |          |             |                                                                  |
|                          | 269000E                                                                                                                       |                                                                                                                  |                                                              |          |             |                                                                  |
| 6000N                    |                                                                                                                               |                                                                                                                  |                                                              |          | /           |                                                                  |
|                          |                                                                                                                               |                                                                                                                  |                                                              |          |             |                                                                  |
|                          |                                                                                                                               |                                                                                                                  |                                                              |          |             |                                                                  |
|                          | 1 11                                                                                                                          |                                                                                                                  |                                                              |          | Seafield    |                                                                  |
|                          |                                                                                                                               |                                                                                                                  |                                                              |          | VII BY I    |                                                                  |
|                          |                                                                                                                               |                                                                                                                  |                                                              |          | Røundabout  |                                                                  |
|                          |                                                                                                                               | E.                                                                                                               |                                                              |          | Roundabout  |                                                                  |
|                          |                                                                                                                               | A                                                                                                                |                                                              |          | Roundabout  |                                                                  |
|                          |                                                                                                                               | A                                                                                                                |                                                              |          | Roundabout  | J. J. J.                                                         |
|                          |                                                                                                                               |                                                                                                                  |                                                              |          | Roundabout  |                                                                  |
|                          | / permission of Ordnance Survey on behalf o                                                                                   |                                                                                                                  |                                                              |          | Roundabout  |                                                                  |
| rown copy                | permission of Ordnance Survey on behalf or<br>right and database right 2024. All rights reservey<br>Licence number 100046668. |                                                                                                                  |                                                              |          |             |                                                                  |
| own copy                 | right and database right 2024. All rights reserved                                                                            |                                                                                                                  |                                                              |          | EY          |                                                                  |
| rown copy                | right and database right 2024. All rights reservey Licence number 100046668.                                                  | rved.                                                                                                            |                                                              |          |             |                                                                  |
| crown copy<br>nance Surv | right and database right 2024. All rights reservey Licence number 100046668.                                                  | rved.                                                                                                            |                                                              | I        | EY          | BEACQ                                                            |