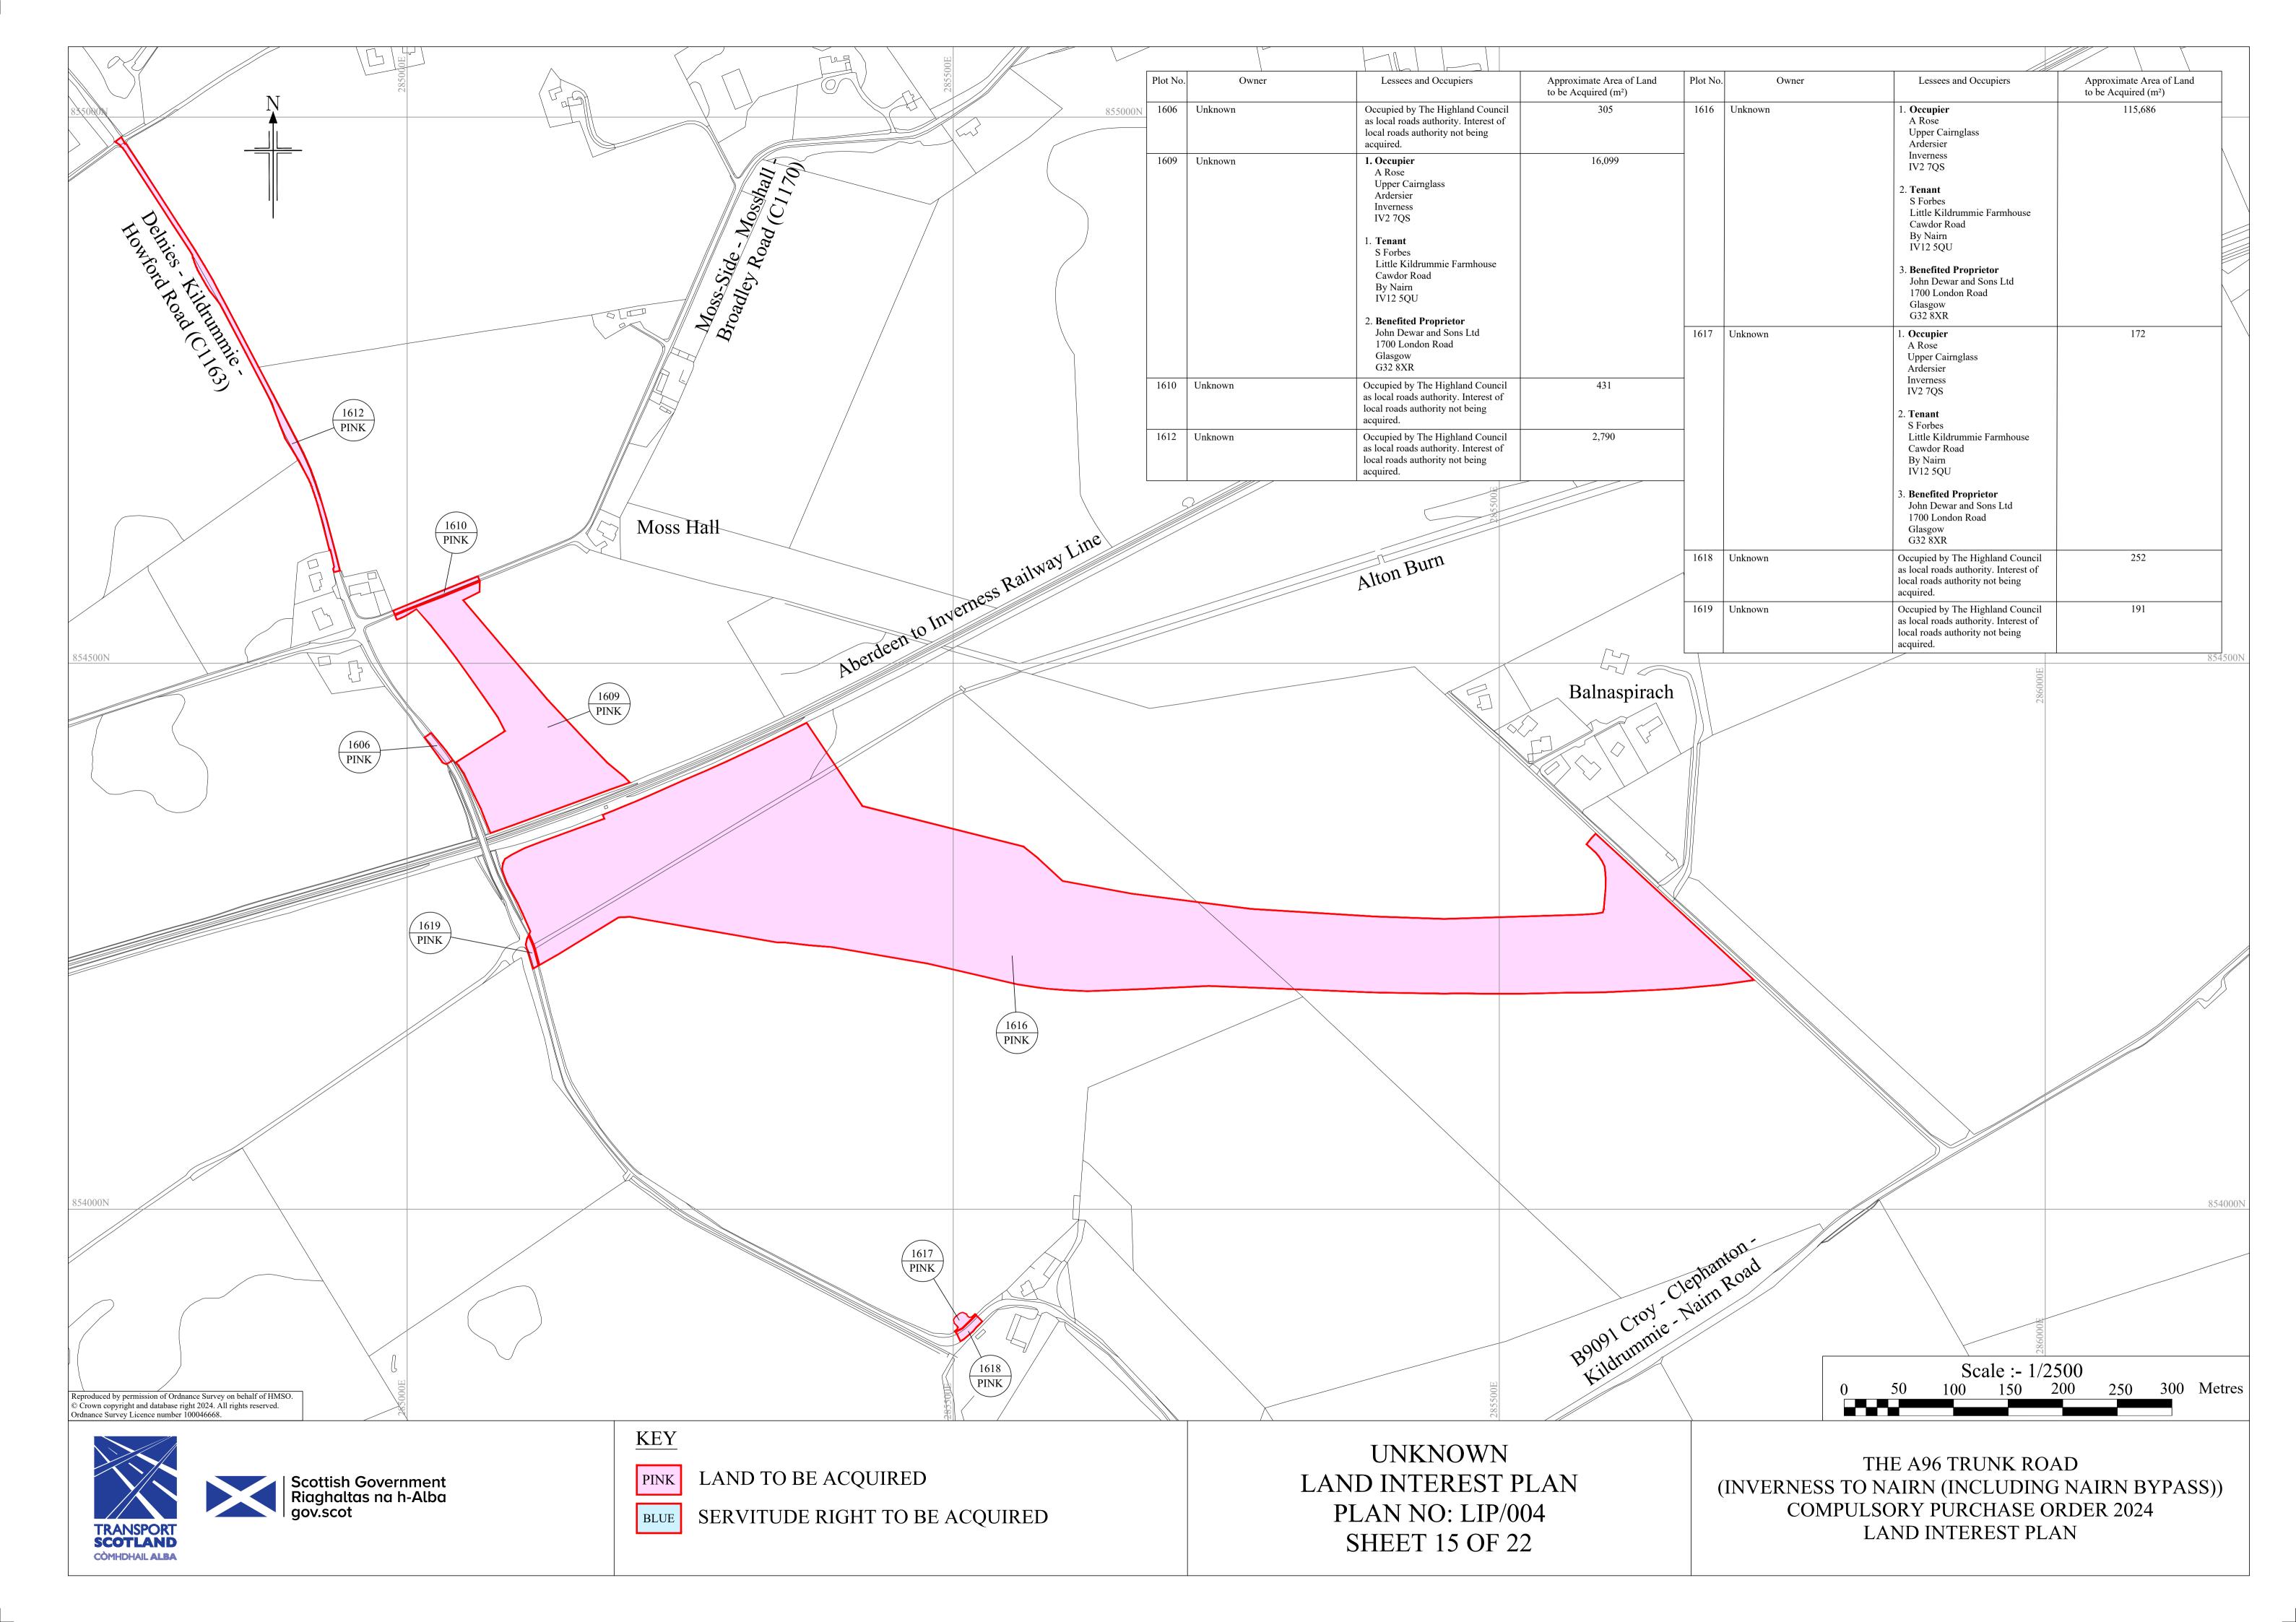

| /                        | Owner                                                                                                                         | Lessees and Occupiers                                                                                            | Approximate Area of Land<br>to be Acquired (m <sup>2</sup> ) | Plot No. |             | Lessees a                                                        |
|--------------------------|-------------------------------------------------------------------------------------------------------------------------------|------------------------------------------------------------------------------------------------------------------|--------------------------------------------------------------|----------|-------------|------------------------------------------------------------------|
| 111                      | Unknown                                                                                                                       | 1. Benefited Proprietor<br>K I Munro<br>Ashton Farm Cottage<br>Resaurie                                          | 26                                                           | 158      | Unknown     | Occupier<br>The Highland<br>Glenurquhart<br>Inverness<br>IV3 5NX |
|                          |                                                                                                                               | Inverness<br>IV2 7NH                                                                                             |                                                              | 160      | Unknown     | 1. Occupier                                                      |
|                          |                                                                                                                               | Land Register of Scotland<br>Title Number INV43043                                                               |                                                              |          |             | Trustees un<br>D C S Mac<br>Stonerow I                           |
|                          |                                                                                                                               | 2. Benefited Proprietor<br>N M Munro                                                                             |                                                              |          |             | Moyness F<br>Auldearn                                            |
|                          |                                                                                                                               | Ashton Farmhouse<br>Ashton Farm<br>Resaurie                                                                      |                                                              |          |             | Nairn<br>IV12 5JZ                                                |
|                          |                                                                                                                               | Inverness<br>IV2 7NH                                                                                             |                                                              |          |             | <b>2. Occupier</b><br>Hazledene<br>Company                       |
| 112<br>113               | Unknown<br>Unknown                                                                                                            | Unknown 1. Occupier                                                                                              | 29<br>33                                                     | _        |             | The Ca'D'<br>45 Gordor                                           |
|                          |                                                                                                                               | Trustees under Deed of Trust by<br>D C S Mackintosh<br>Stonerow                                                  |                                                              |          |             | Glasgow<br>G1 3PE                                                |
|                          |                                                                                                                               | Moyness Road<br>Auldearn                                                                                         |                                                              |          |             | 3. Benefited<br>F Driver                                         |
|                          |                                                                                                                               | Nairn<br>IV12 5JZ                                                                                                |                                                              |          |             | Firthview<br>Stratton<br>Inverness                               |
|                          |                                                                                                                               | 2. Occupier<br>Hazledene (Inverness) Limited<br>Company No: SC248576                                             |                                                              |          |             | IV2 7NS<br>4. <b>Benefited</b>                                   |
|                          |                                                                                                                               | The Ca'D'Oro<br>45 Gordon Street                                                                                 |                                                              |          |             | P White<br>The Bram                                              |
|                          |                                                                                                                               | Glasgow<br>G1 3PE                                                                                                |                                                              |          |             | Roseacre<br>Stratton<br>Inverness                                |
|                          |                                                                                                                               | <b>3. Benefited Proprietor</b><br>The Highland Council                                                           |                                                              |          |             | IV2 7NS<br>5. <b>Benefited</b>                                   |
|                          |                                                                                                                               | Glenurquhart Road<br>Inverness<br>IV3 5NX                                                                        |                                                              |          |             | L Romain<br>Roseacre<br>Stratton                                 |
|                          |                                                                                                                               | Land Register of Scotland Title<br>Number INV53745                                                               |                                                              |          |             | Stratton<br>Inverness<br>IV2 7NS                                 |
| 114<br>131               | Unknown<br>Unknown                                                                                                            | Unknown       Occupied by the Highland Council as                                                                | 149<br>2,441                                                 |          |             | 6. <b>Occupier</b><br>The Highl                                  |
|                          |                                                                                                                               | local roads authority. Interest of local roads authority not being acquired.                                     |                                                              |          |             | Glenurquh<br>Inverness<br>IV3 5NX                                |
| 132<br>139               | Unknown<br>Unknown                                                                                                            | Unknown           Occupied by the Scottish Ministers<br>as roads authority. Interest currently                   | 1,685<br>217                                                 | _        | L<br>L<br>L |                                                                  |
| 141                      | Unknown                                                                                                                       | held by the acquiring authority.                                                                                 | 100                                                          | _        | 269500F     | 0007                                                             |
|                          |                                                                                                                               | Trustees under Deed of Trust by<br>D C S Mackintosh<br>Stonerow House                                            |                                                              |          |             |                                                                  |
|                          |                                                                                                                               | Moyness Road<br>Auldearn                                                                                         |                                                              |          |             |                                                                  |
|                          |                                                                                                                               | Nairn<br>IV12 5JZ                                                                                                |                                                              |          |             |                                                                  |
|                          |                                                                                                                               | <b>2. Occupier</b><br>The Highland Council<br>Glenurquhart Road                                                  |                                                              |          |             |                                                                  |
|                          |                                                                                                                               | Inverness<br>IV3 5NX                                                                                             |                                                              |          |             |                                                                  |
| 142                      | Unknown                                                                                                                       | Occupied by the Scottish Ministers<br>as roads authority. Interest currently<br>held by the acquiring authority. | 269                                                          |          |             |                                                                  |
| 147                      | Unknown                                                                                                                       | Occupier<br>Exolum Pipeline System Ltd                                                                           | 152                                                          |          |             |                                                                  |
|                          |                                                                                                                               | Company No: 09497223<br>69 Wilson Street<br>London                                                               |                                                              |          |             |                                                                  |
|                          |                                                                                                                               | England<br>EC2A 2BB                                                                                              |                                                              |          |             |                                                                  |
| 148                      | Unknown                                                                                                                       | Occupied by the Scottish Ministers<br>as roads authority. Interest currently<br>held by the acquiring authority. | 144                                                          |          |             |                                                                  |
|                          | )0E                                                                                                                           | nero by the acquiring authority.                                                                                 |                                                              |          |             |                                                                  |
|                          | 269000E                                                                                                                       |                                                                                                                  |                                                              |          |             |                                                                  |
| 6000N                    |                                                                                                                               |                                                                                                                  |                                                              |          | /           |                                                                  |
|                          |                                                                                                                               |                                                                                                                  |                                                              |          |             |                                                                  |
|                          |                                                                                                                               |                                                                                                                  |                                                              |          |             |                                                                  |
|                          | 1 11                                                                                                                          |                                                                                                                  |                                                              |          | Seafield    |                                                                  |
|                          |                                                                                                                               |                                                                                                                  |                                                              |          | VII BY I    |                                                                  |
|                          |                                                                                                                               |                                                                                                                  |                                                              |          | Røundabout  |                                                                  |
|                          |                                                                                                                               | E.                                                                                                               |                                                              |          | Roundabout  |                                                                  |
|                          |                                                                                                                               | A                                                                                                                |                                                              |          | Roundabout  |                                                                  |
|                          |                                                                                                                               | A                                                                                                                |                                                              |          | Roundabout  | J. J. J.                                                         |
|                          |                                                                                                                               |                                                                                                                  |                                                              |          | Roundabout  |                                                                  |
|                          | / permission of Ordnance Survey on behalf o                                                                                   |                                                                                                                  |                                                              |          | Roundabout  |                                                                  |
| rown copy                | permission of Ordnance Survey on behalf or<br>right and database right 2024. All rights reservey<br>Licence number 100046668. |                                                                                                                  |                                                              |          |             |                                                                  |
| own copy                 | right and database right 2024. All rights reserved                                                                            |                                                                                                                  |                                                              |          | EY          |                                                                  |
| rown copy                | right and database right 2024. All rights reservey Licence number 100046668.                                                  | rved.                                                                                                            |                                                              |          |             |                                                                  |
| crown copy<br>nance Surv | right and database right 2024. All rights reservey Licence number 100046668.                                                  | rved.                                                                                                            |                                                              | I        | EY          | BEACQ                                                            |