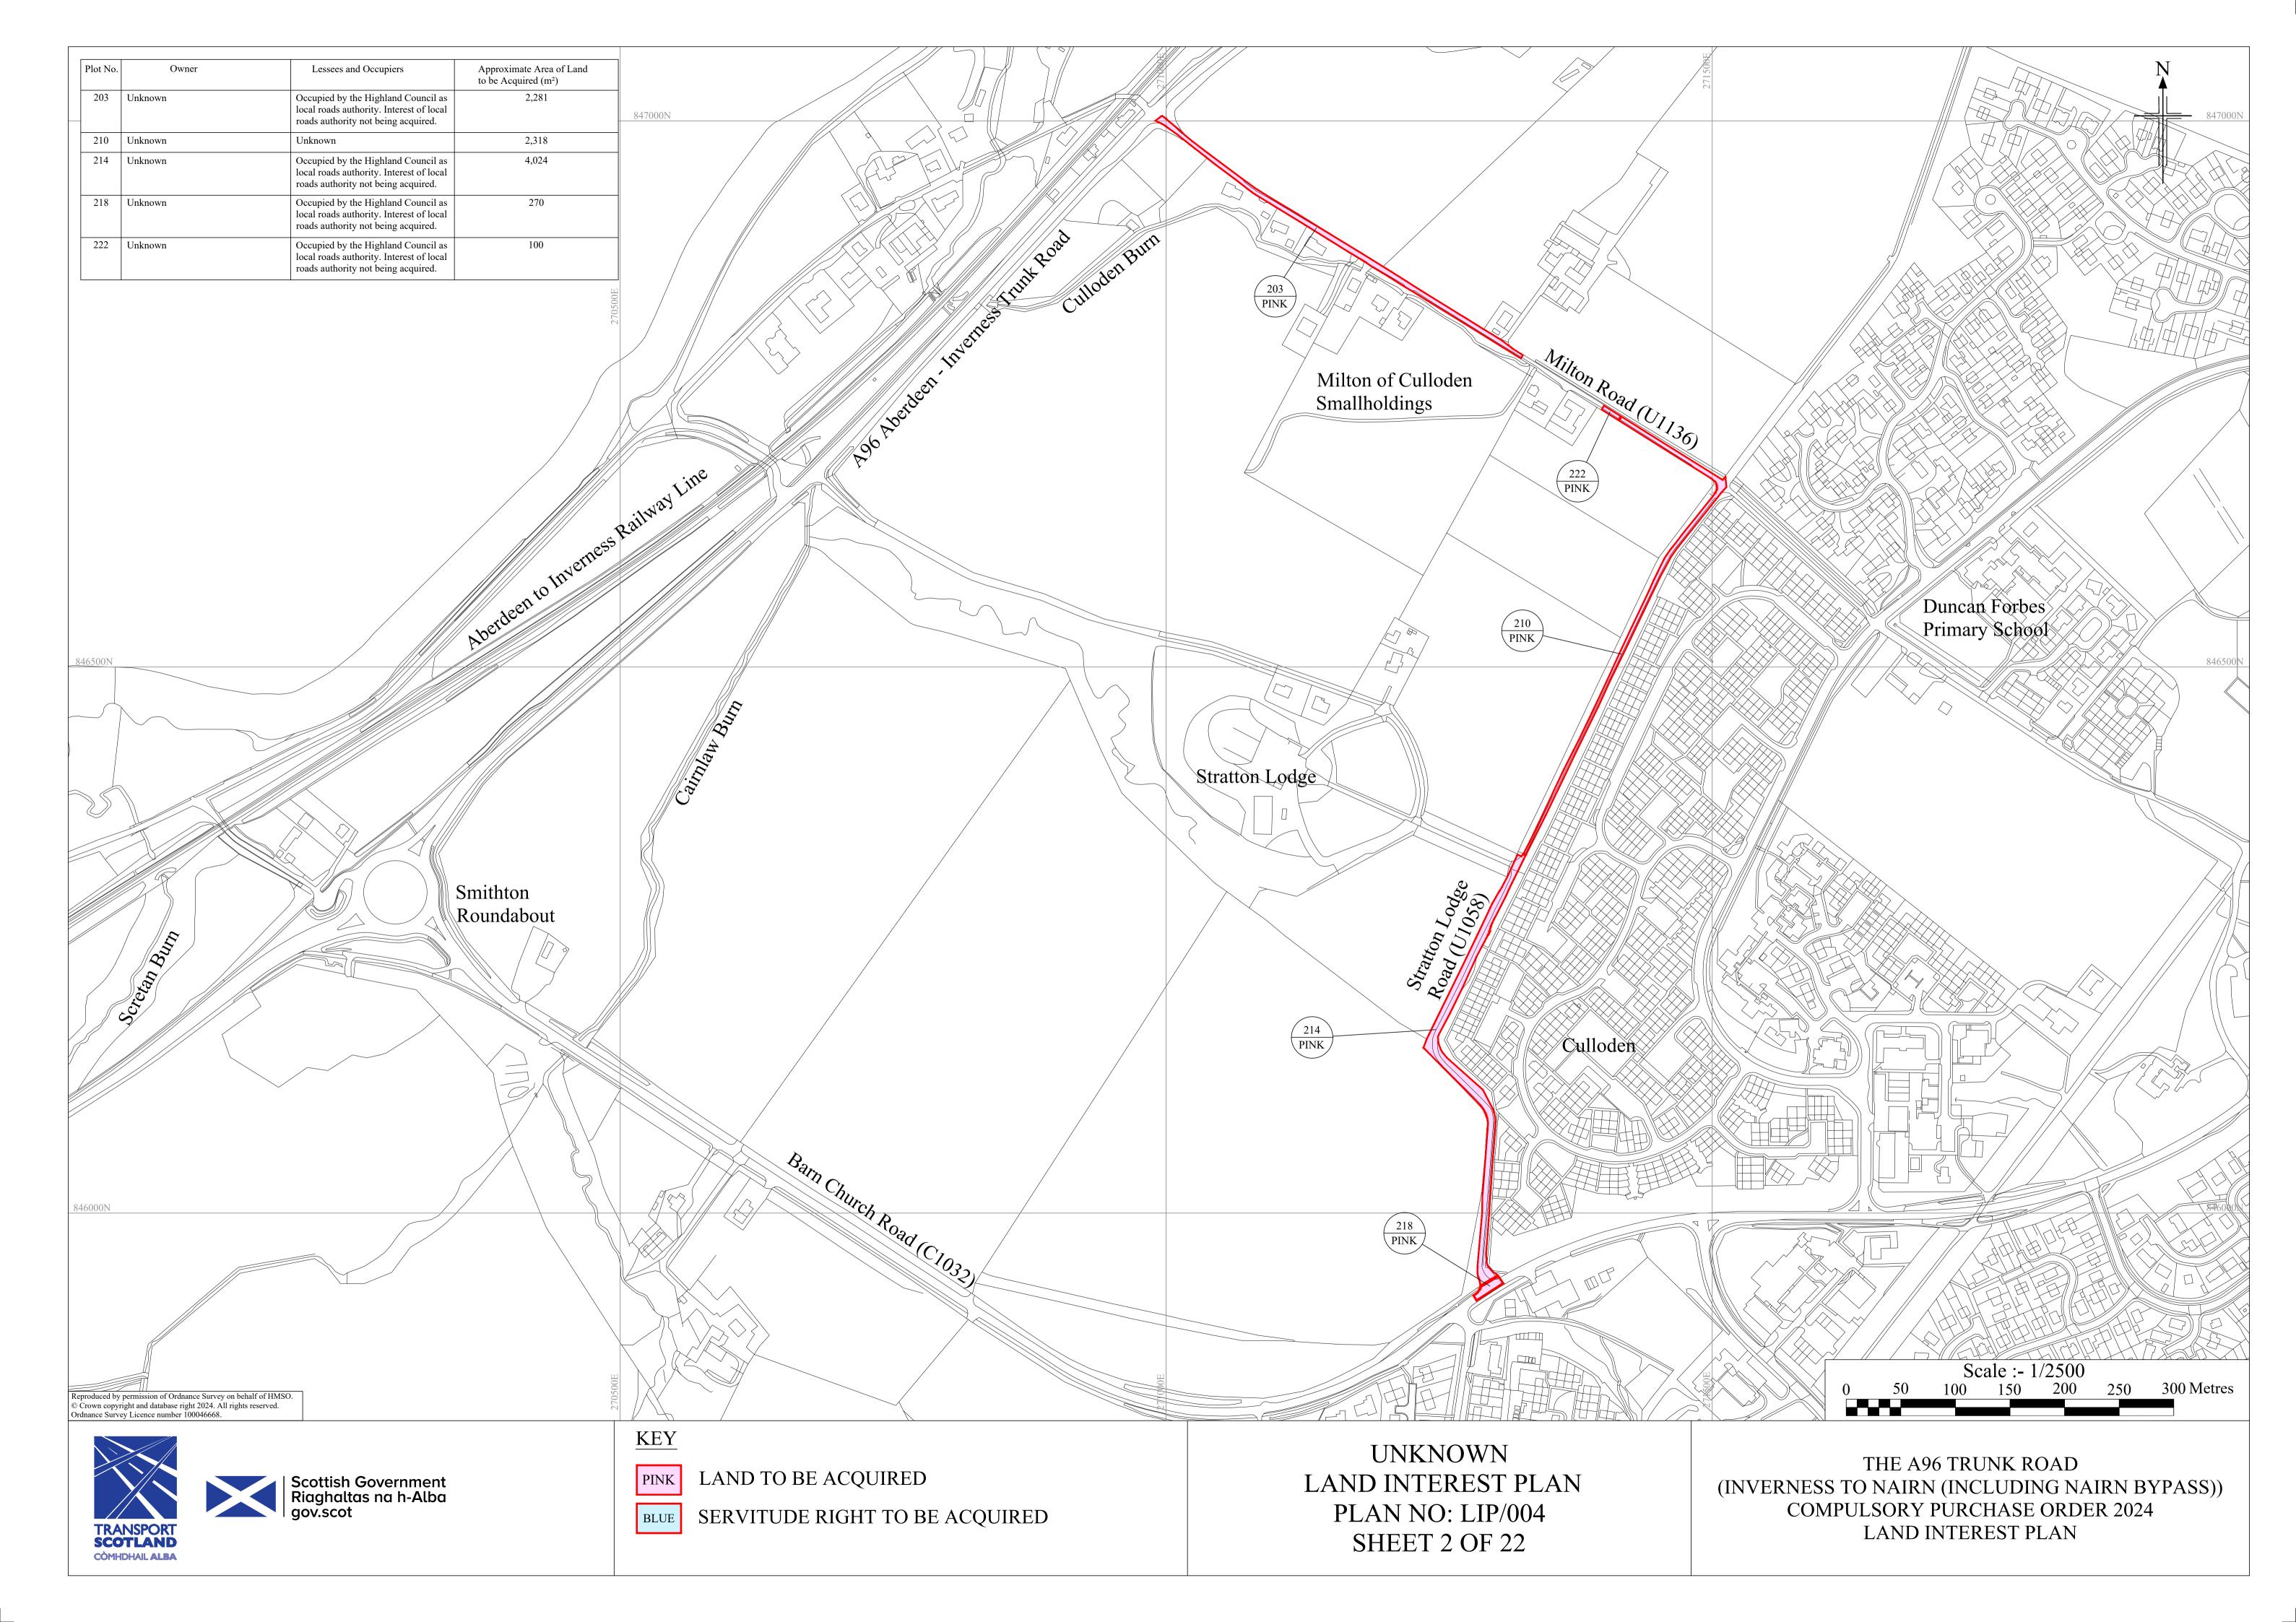

| /                        | Owner                                                                                                                         | Lessees and Occupiers                                                                                            | Approximate Area of Land<br>to be Acquired (m <sup>2</sup> ) | Plot No. |             | Lessees a                                                        |
|--------------------------|-------------------------------------------------------------------------------------------------------------------------------|------------------------------------------------------------------------------------------------------------------|--------------------------------------------------------------|----------|-------------|------------------------------------------------------------------|
| 111                      | Unknown                                                                                                                       | 1. Benefited Proprietor<br>K I Munro<br>Ashton Farm Cottage<br>Resaurie                                          | 26                                                           | 158      | Unknown     | Occupier<br>The Highland<br>Glenurquhart<br>Inverness<br>IV3 5NX |
|                          |                                                                                                                               | Inverness<br>IV2 7NH                                                                                             |                                                              | 160      | Unknown     | 1. Occupier                                                      |
|                          |                                                                                                                               | Land Register of Scotland<br>Title Number INV43043                                                               |                                                              |          |             | Trustees un<br>D C S Mac<br>Stonerow I                           |
|                          |                                                                                                                               | 2. Benefited Proprietor<br>N M Munro                                                                             |                                                              |          |             | Moyness F<br>Auldearn                                            |
|                          |                                                                                                                               | Ashton Farmhouse<br>Ashton Farm<br>Resaurie                                                                      |                                                              |          |             | Nairn<br>IV12 5JZ                                                |
|                          |                                                                                                                               | Inverness<br>IV2 7NH                                                                                             |                                                              |          |             | <b>2. Occupier</b><br>Hazledene<br>Company                       |
| 112<br>113               | Unknown<br>Unknown                                                                                                            | Unknown 1. Occupier                                                                                              | 29<br>33                                                     | _        |             | The Ca'D'<br>45 Gordor                                           |
|                          |                                                                                                                               | Trustees under Deed of Trust by<br>D C S Mackintosh<br>Stonerow                                                  |                                                              |          |             | Glasgow<br>G1 3PE                                                |
|                          |                                                                                                                               | Moyness Road<br>Auldearn                                                                                         |                                                              |          |             | 3. Benefited<br>F Driver                                         |
|                          |                                                                                                                               | Nairn<br>IV12 5JZ                                                                                                |                                                              |          |             | Firthview<br>Stratton<br>Inverness                               |
|                          |                                                                                                                               | 2. Occupier<br>Hazledene (Inverness) Limited<br>Company No: SC248576                                             |                                                              |          |             | IV2 7NS<br>4. <b>Benefited</b>                                   |
|                          |                                                                                                                               | The Ca'D'Oro<br>45 Gordon Street                                                                                 |                                                              |          |             | P White<br>The Bram                                              |
|                          |                                                                                                                               | Glasgow<br>G1 3PE                                                                                                |                                                              |          |             | Roseacre<br>Stratton<br>Inverness                                |
|                          |                                                                                                                               | <b>3. Benefited Proprietor</b><br>The Highland Council                                                           |                                                              |          |             | IV2 7NS<br>5. <b>Benefited</b>                                   |
|                          |                                                                                                                               | Glenurquhart Road<br>Inverness<br>IV3 5NX                                                                        |                                                              |          |             | L Romain<br>Roseacre<br>Stratton                                 |
|                          |                                                                                                                               | Land Register of Scotland Title<br>Number INV53745                                                               |                                                              |          |             | Stratton<br>Inverness<br>IV2 7NS                                 |
| 114<br>131               | Unknown<br>Unknown                                                                                                            | Unknown       Occupied by the Highland Council as                                                                | 149<br>2,441                                                 |          |             | 6. <b>Occupier</b><br>The Highl                                  |
|                          |                                                                                                                               | local roads authority. Interest of local roads authority not being acquired.                                     |                                                              |          |             | Glenurquh<br>Inverness<br>IV3 5NX                                |
| 132<br>139               | Unknown<br>Unknown                                                                                                            | Unknown           Occupied by the Scottish Ministers<br>as roads authority. Interest currently                   | 1,685<br>217                                                 | _        | L<br>L<br>L |                                                                  |
| 141                      | Unknown                                                                                                                       | held by the acquiring authority.                                                                                 | 100                                                          | _        | 269500F     | 0007                                                             |
|                          |                                                                                                                               | Trustees under Deed of Trust by<br>D C S Mackintosh<br>Stonerow House                                            |                                                              |          |             |                                                                  |
|                          |                                                                                                                               | Moyness Road<br>Auldearn                                                                                         |                                                              |          |             |                                                                  |
|                          |                                                                                                                               | Nairn<br>IV12 5JZ                                                                                                |                                                              |          |             |                                                                  |
|                          |                                                                                                                               | <b>2. Occupier</b><br>The Highland Council<br>Glenurquhart Road                                                  |                                                              |          |             |                                                                  |
|                          |                                                                                                                               | Inverness<br>IV3 5NX                                                                                             |                                                              |          |             |                                                                  |
| 142                      | Unknown                                                                                                                       | Occupied by the Scottish Ministers<br>as roads authority. Interest currently<br>held by the acquiring authority. | 269                                                          |          |             |                                                                  |
| 147                      | Unknown                                                                                                                       | Occupier<br>Exolum Pipeline System Ltd                                                                           | 152                                                          |          |             |                                                                  |
|                          |                                                                                                                               | Company No: 09497223<br>69 Wilson Street<br>London                                                               |                                                              |          |             |                                                                  |
|                          |                                                                                                                               | England<br>EC2A 2BB                                                                                              |                                                              |          |             |                                                                  |
| 148                      | Unknown                                                                                                                       | Occupied by the Scottish Ministers<br>as roads authority. Interest currently<br>held by the acquiring authority. | 144                                                          |          |             |                                                                  |
|                          | )0E                                                                                                                           | nero by the acquiring authority.                                                                                 |                                                              |          |             |                                                                  |
|                          | 269000E                                                                                                                       |                                                                                                                  |                                                              |          |             |                                                                  |
| 6000N                    |                                                                                                                               |                                                                                                                  |                                                              |          | /           |                                                                  |
|                          |                                                                                                                               |                                                                                                                  |                                                              |          |             |                                                                  |
|                          |                                                                                                                               |                                                                                                                  |                                                              |          |             |                                                                  |
|                          | 1 11                                                                                                                          |                                                                                                                  |                                                              |          | Seafield    |                                                                  |
|                          |                                                                                                                               |                                                                                                                  |                                                              |          | VII BY I    |                                                                  |
|                          |                                                                                                                               |                                                                                                                  |                                                              |          | Røundabout  |                                                                  |
|                          |                                                                                                                               | E.                                                                                                               |                                                              |          | Roundabout  |                                                                  |
|                          |                                                                                                                               | A                                                                                                                |                                                              |          | Roundabout  |                                                                  |
|                          |                                                                                                                               | A                                                                                                                |                                                              |          | Roundabout  | J. J. J.                                                         |
|                          |                                                                                                                               |                                                                                                                  |                                                              |          | Roundabout  |                                                                  |
|                          | / permission of Ordnance Survey on behalf o                                                                                   |                                                                                                                  |                                                              |          | Roundabout  |                                                                  |
| rown copy                | permission of Ordnance Survey on behalf or<br>right and database right 2024. All rights reservey<br>Licence number 100046668. |                                                                                                                  |                                                              |          |             |                                                                  |
| own copy                 | right and database right 2024. All rights reserved                                                                            |                                                                                                                  |                                                              |          | EY          |                                                                  |
| rown copy                | right and database right 2024. All rights reservey Licence number 100046668.                                                  | rved.                                                                                                            |                                                              |          |             |                                                                  |
| crown copy<br>nance Surv | right and database right 2024. All rights reservey Licence number 100046668.                                                  | rved.                                                                                                            |                                                              | I        | EY          | BEACQ                                                            |