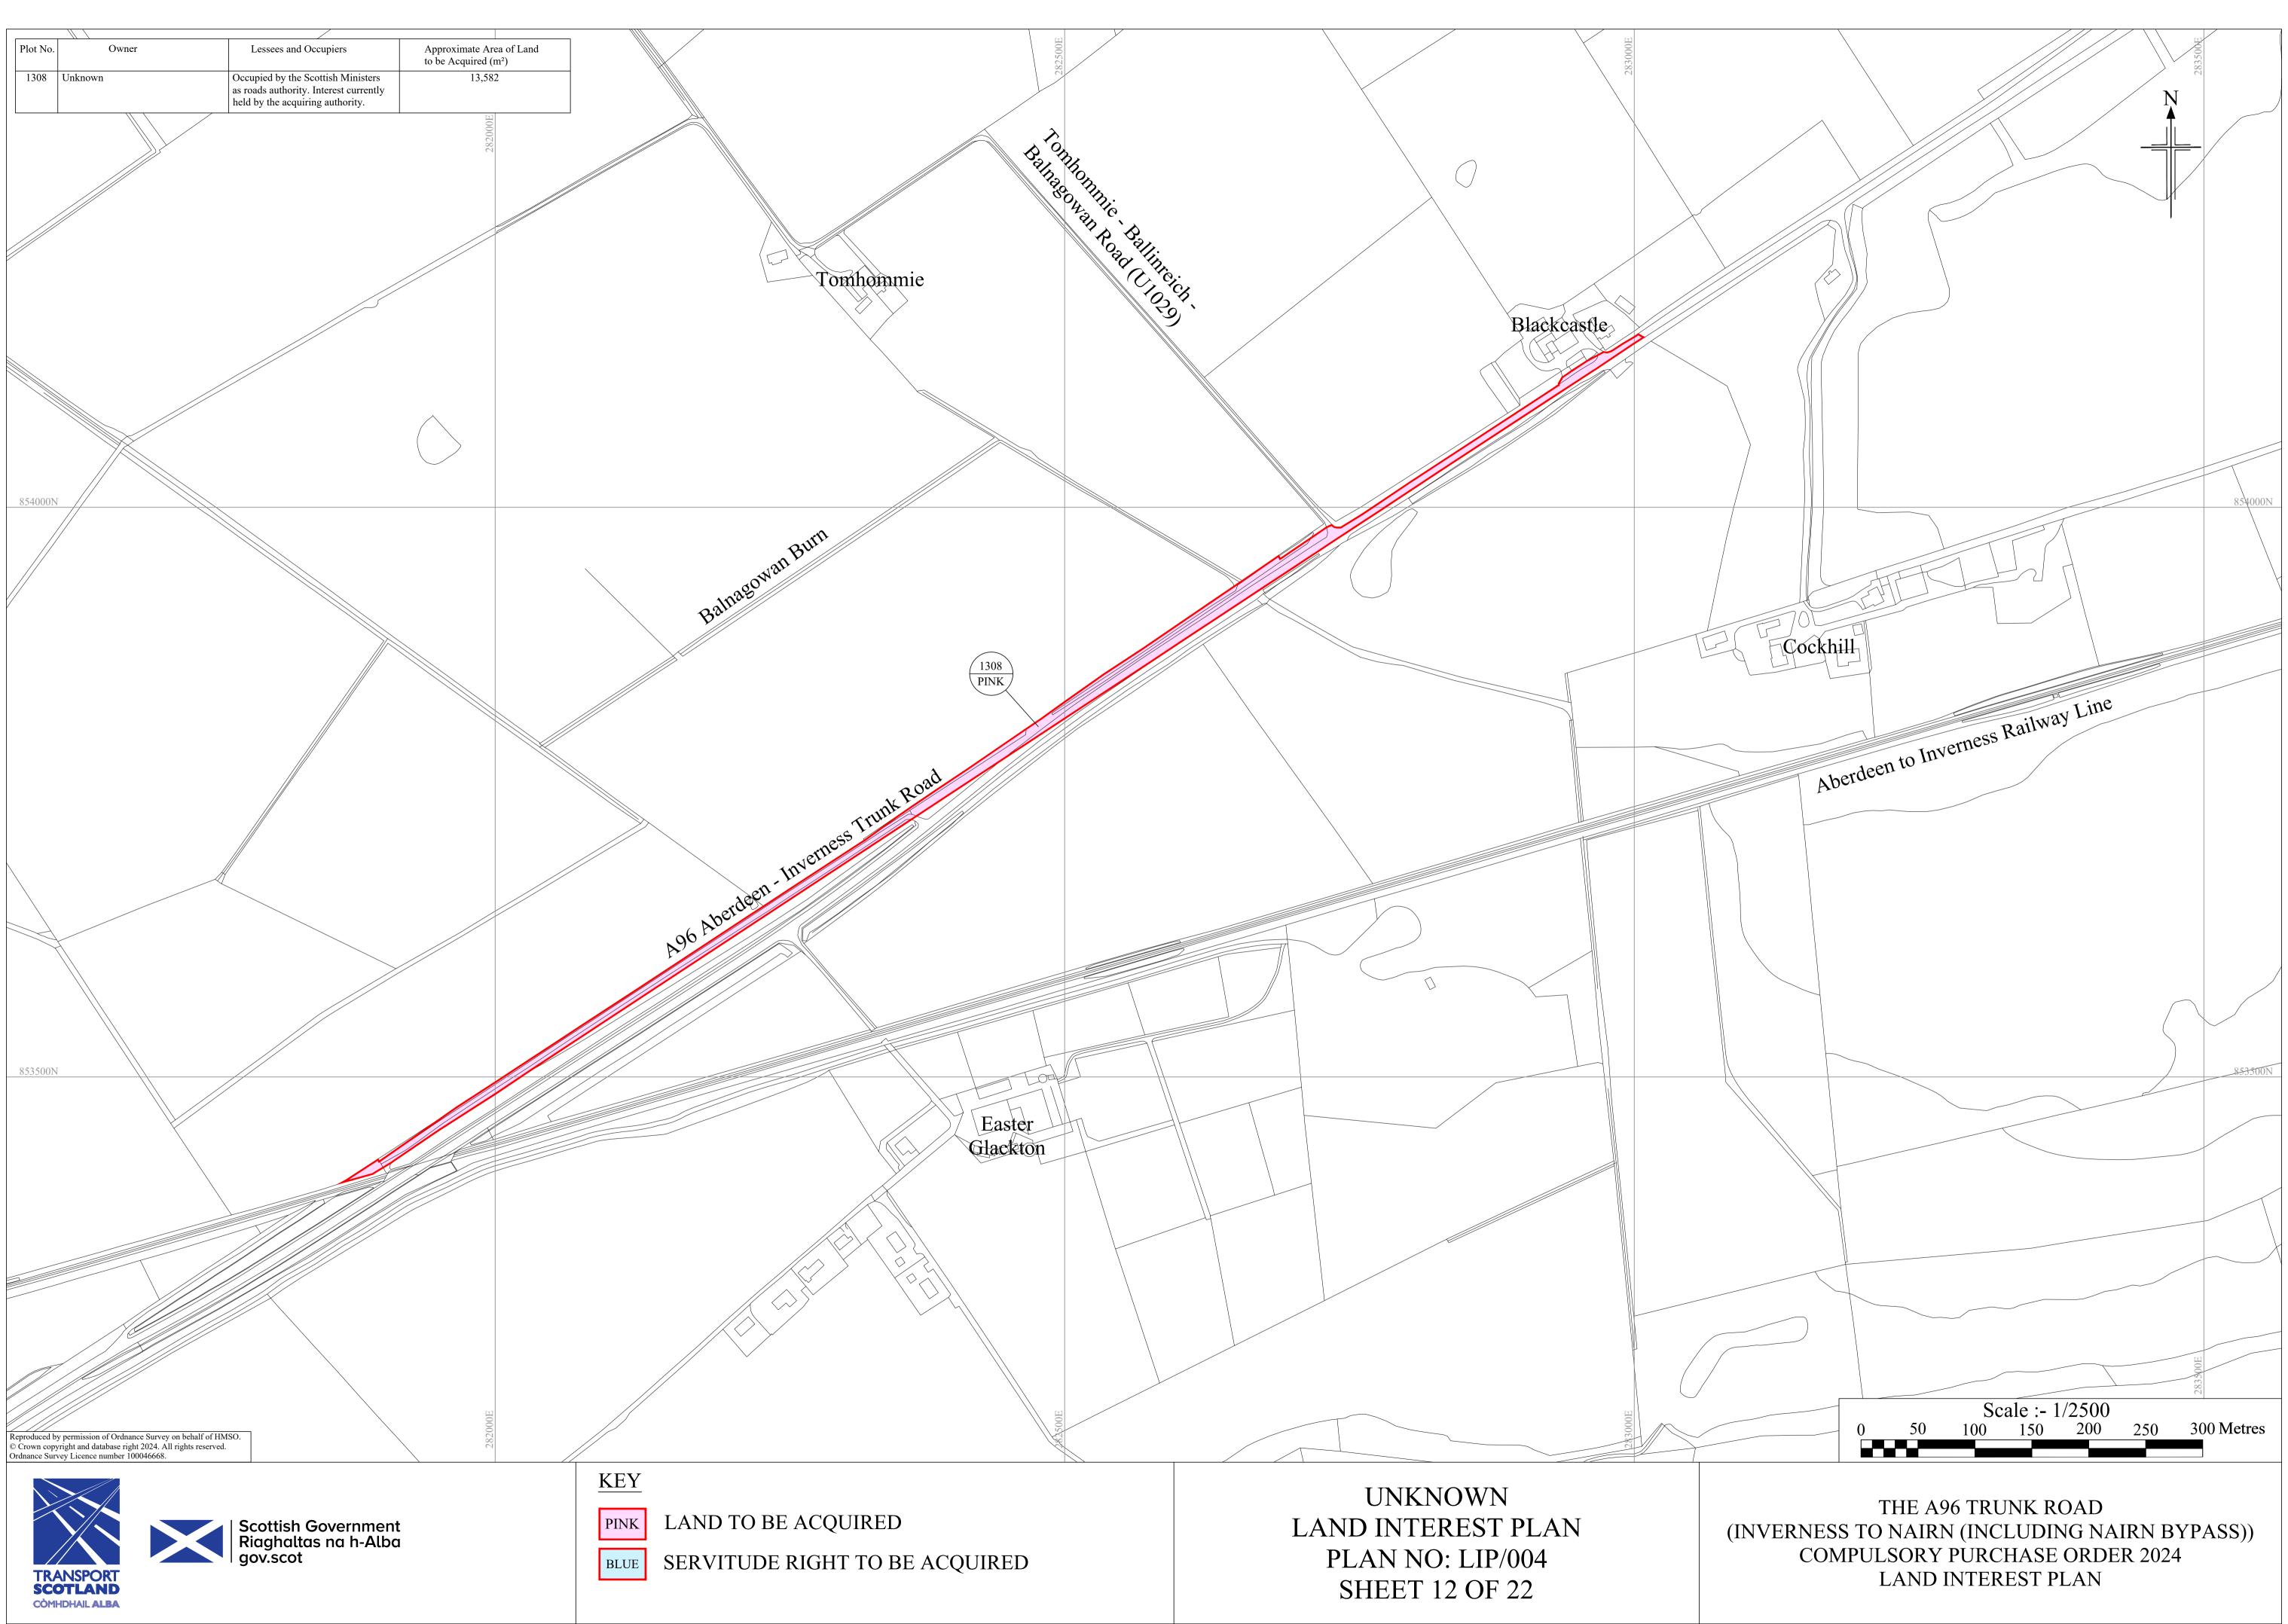

| ACQUIRED                 | LAND INTEREST PLAN |            |
|                       | Scottish Government<br>Riaghaltas na h-Alba<br>gov.scot                            |                                                          | IGHT TO BE ACQUIRED      | PLAN NO: LIP/004   |            |
| TRANSPO               |                                                                                    | BLUE SERVITUDE R                                         | IOITI TO BE ACQUIKED     | SHEET 8 OF 22      | C          |
| SCOTLAN<br>COMHDHALAL |                                                                                    |                                                          |                          | SHEET & UF 22      |            |