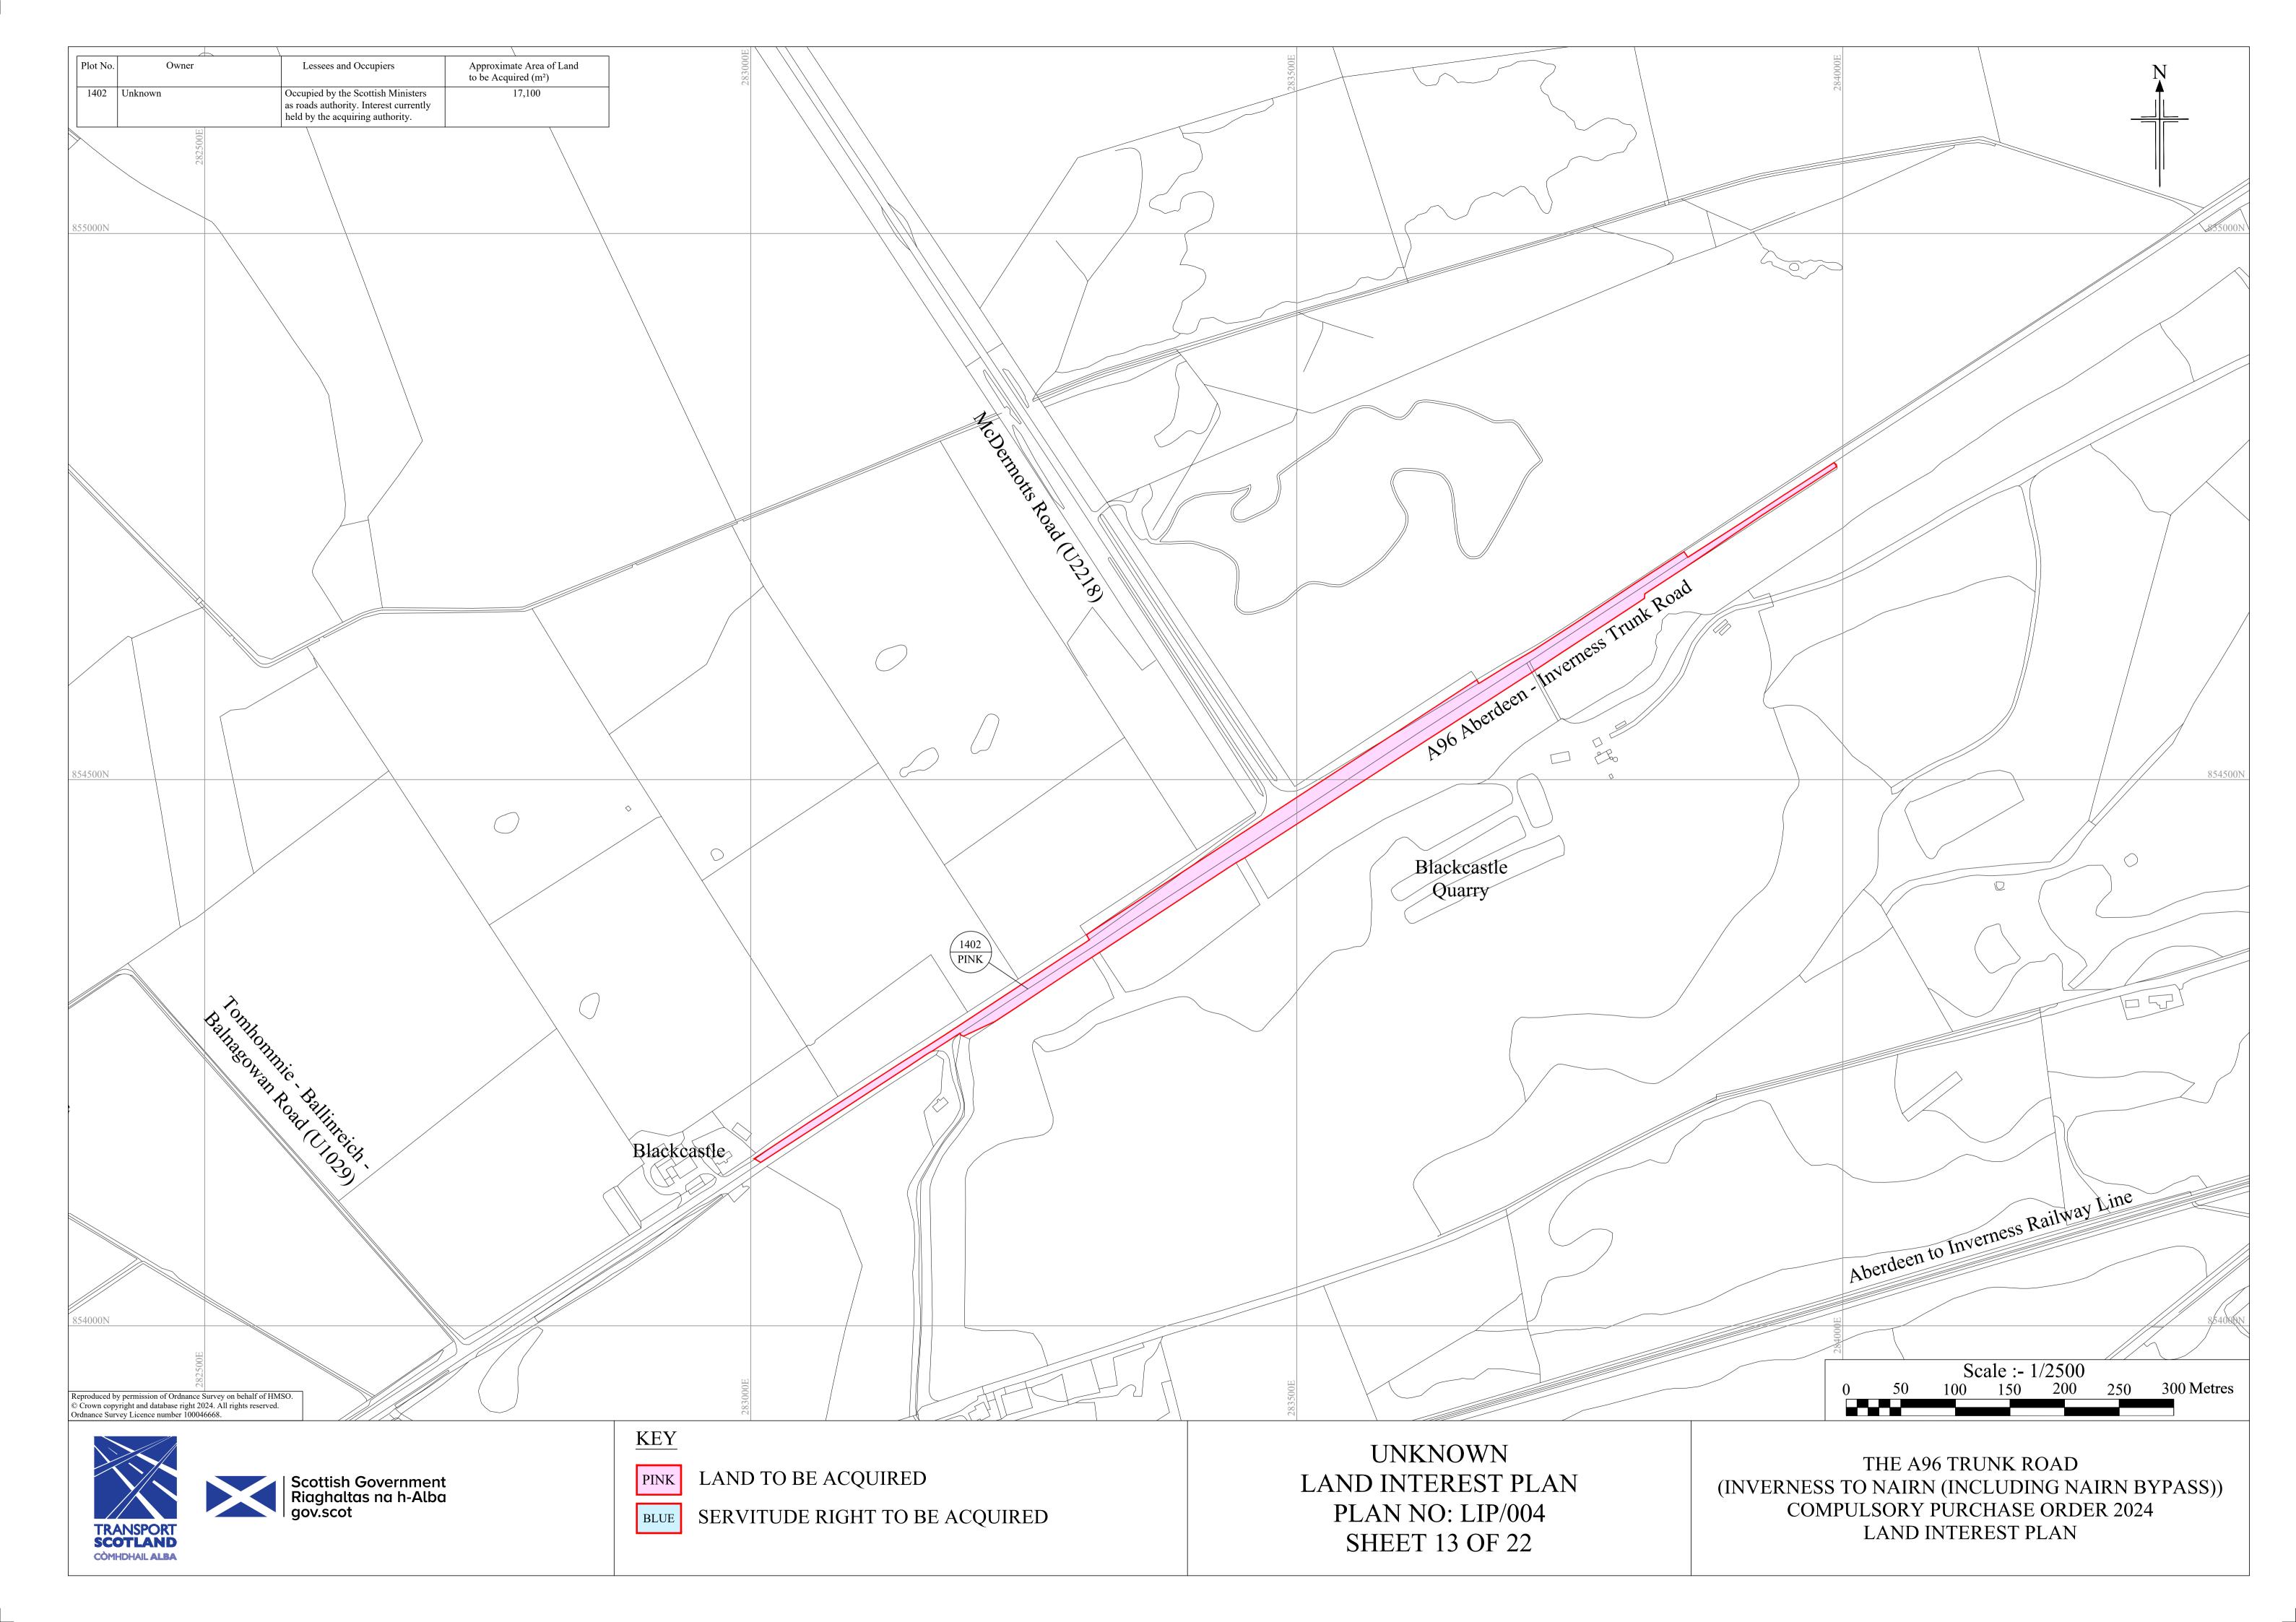

| /                        | Owner                                                                                                                         | Lessees and Occupiers                                                                                            | Approximate Area of Land<br>to be Acquired (m <sup>2</sup> ) | Plot No. |             | Lessees a                                                        |
|--------------------------|-------------------------------------------------------------------------------------------------------------------------------|------------------------------------------------------------------------------------------------------------------|--------------------------------------------------------------|----------|-------------|------------------------------------------------------------------|
| 111                      | Unknown                                                                                                                       | 1. Benefited Proprietor<br>K I Munro<br>Ashton Farm Cottage<br>Resaurie                                          | 26                                                           | 158      | Unknown     | Occupier<br>The Highland<br>Glenurquhart<br>Inverness<br>IV3 5NX |
|                          |                                                                                                                               | Inverness<br>IV2 7NH                                                                                             |                                                              | 160      | Unknown     | 1. Occupier                                                      |
|                          |                                                                                                                               | Land Register of Scotland<br>Title Number INV43043                                                               |                                                              |          |             | Trustees un<br>D C S Mac<br>Stonerow I                           |
|                          |                                                                                                                               | 2. Benefited Proprietor<br>N M Munro                                                                             |                                                              |          |             | Moyness F<br>Auldearn                                            |
|                          |                                                                                                                               | Ashton Farmhouse<br>Ashton Farm<br>Resaurie                                                                      |                                                              |          |             | Nairn<br>IV12 5JZ                                                |
|                          |                                                                                                                               | Inverness<br>IV2 7NH                                                                                             |                                                              |          |             | <b>2. Occupier</b><br>Hazledene<br>Company                       |
| 112<br>113               | Unknown<br>Unknown                                                                                                            | Unknown 1. Occupier                                                                                              | 29<br>33                                                     | _        |             | The Ca'D'<br>45 Gordor                                           |
|                          |                                                                                                                               | Trustees under Deed of Trust by<br>D C S Mackintosh<br>Stonerow                                                  |                                                              |          |             | Glasgow<br>G1 3PE                                                |
|                          |                                                                                                                               | Moyness Road<br>Auldearn                                                                                         |                                                              |          |             | 3. Benefited<br>F Driver                                         |
|                          |                                                                                                                               | Nairn<br>IV12 5JZ                                                                                                |                                                              |          |             | Firthview<br>Stratton<br>Inverness                               |
|                          |                                                                                                                               | 2. Occupier<br>Hazledene (Inverness) Limited<br>Company No: SC248576                                             |                                                              |          |             | IV2 7NS<br>4. <b>Benefited</b>                                   |
|                          |                                                                                                                               | The Ca'D'Oro<br>45 Gordon Street                                                                                 |                                                              |          |             | P White<br>The Bram                                              |
|                          |                                                                                                                               | Glasgow<br>G1 3PE                                                                                                |                                                              |          |             | Roseacre<br>Stratton<br>Inverness                                |
|                          |                                                                                                                               | <b>3. Benefited Proprietor</b><br>The Highland Council                                                           |                                                              |          |             | IV2 7NS<br>5. <b>Benefited</b>                                   |
|                          |                                                                                                                               | Glenurquhart Road<br>Inverness<br>IV3 5NX                                                                        |                                                              |          |             | L Romain<br>Roseacre<br>Stratton                                 |
|                          |                                                                                                                               | Land Register of Scotland Title<br>Number INV53745                                                               |                                                              |          |             | Stratton<br>Inverness<br>IV2 7NS                                 |
| 114<br>131               | Unknown<br>Unknown                                                                                                            | Unknown       Occupied by the Highland Council as                                                                | 149<br>2,441                                                 |          |             | 6. <b>Occupier</b><br>The Highl                                  |
|                          |                                                                                                                               | local roads authority. Interest of local roads authority not being acquired.                                     |                                                              |          |             | Glenurquh<br>Inverness<br>IV3 5NX                                |
| 132<br>139               | Unknown<br>Unknown                                                                                                            | Unknown           Occupied by the Scottish Ministers<br>as roads authority. Interest currently                   | 1,685<br>217                                                 | _        | L<br>L<br>L |                                                                  |
| 141                      | Unknown                                                                                                                       | held by the acquiring authority.                                                                                 | 100                                                          | _        | 269500F     | 0007                                                             |
|                          |                                                                                                                               | Trustees under Deed of Trust by<br>D C S Mackintosh<br>Stonerow House                                            |                                                              |          |             |                                                                  |
|                          |                                                                                                                               | Moyness Road<br>Auldearn                                                                                         |                                                              |          |             |                                                                  |
|                          |                                                                                                                               | Nairn<br>IV12 5JZ                                                                                                |                                                              |          |             |                                                                  |
|                          |                                                                                                                               | <b>2. Occupier</b><br>The Highland Council<br>Glenurquhart Road                                                  |                                                              |          |             |                                                                  |
|                          |                                                                                                                               | Inverness<br>IV3 5NX                                                                                             |                                                              |          |             |                                                                  |
| 142                      | Unknown                                                                                                                       | Occupied by the Scottish Ministers<br>as roads authority. Interest currently<br>held by the acquiring authority. | 269                                                          |          |             |                                                                  |
| 147                      | Unknown                                                                                                                       | Occupier<br>Exolum Pipeline System Ltd                                                                           | 152                                                          |          |             |                                                                  |
|                          |                                                                                                                               | Company No: 09497223<br>69 Wilson Street<br>London                                                               |                                                              |          |             |                                                                  |
|                          |                                                                                                                               | England<br>EC2A 2BB                                                                                              |                                                              |          |             |                                                                  |
| 148                      | Unknown                                                                                                                       | Occupied by the Scottish Ministers<br>as roads authority. Interest currently<br>held by the acquiring authority. | 144                                                          |          |             |                                                                  |
|                          | )0E                                                                                                                           | nero by the acquiring authority.                                                                                 |                                                              |          |             |                                                                  |
|                          | 269000E                                                                                                                       |                                                                                                                  |                                                              |          |             |                                                                  |
| 6000N                    |                                                                                                                               |                                                                                                                  |                                                              |          | /           |                                                                  |
|                          |                                                                                                                               |                                                                                                                  |                                                              |          |             |                                                                  |
|                          |                                                                                                                               |                                                                                                                  |                                                              |          |             |                                                                  |
|                          | 1 11                                                                                                                          |                                                                                                                  |                                                              |          | Seafield    |                                                                  |
|                          |                                                                                                                               |                                                                                                                  |                                                              |          | VII BY I    |                                                                  |
|                          |                                                                                                                               |                                                                                                                  |                                                              |          | Røundabout  |                                                                  |
|                          |                                                                                                                               | E.                                                                                                               |                                                              |          | Roundabout  |                                                                  |
|                          |                                                                                                                               | A                                                                                                                |                                                              |          | Roundabout  |                                                                  |
|                          |                                                                                                                               | A                                                                                                                |                                                              |          | Roundabout  | J. J. J.                                                         |
|                          |                                                                                                                               |                                                                                                                  |                                                              |          | Roundabout  |                                                                  |
|                          | / permission of Ordnance Survey on behalf o                                                                                   |                                                                                                                  |                                                              |          | Roundabout  |                                                                  |
| rown copy                | permission of Ordnance Survey on behalf or<br>right and database right 2024. All rights reservey<br>Licence number 100046668. |                                                                                                                  |                                                              |          |             |                                                                  |
| own copy                 | right and database right 2024. All rights reserved                                                                            |                                                                                                                  |                                                              |          | EY          |                                                                  |
| rown copy                | right and database right 2024. All rights reservey Licence number 100046668.                                                  | rved.                                                                                                            |                                                              |          |             |                                                                  |
| crown copy<br>nance Surv | right and database right 2024. All rights reservey Licence number 100046668.                                                  | rved.                                                                                                            |                                                              | I        | EY          | BEACQ                                                            |