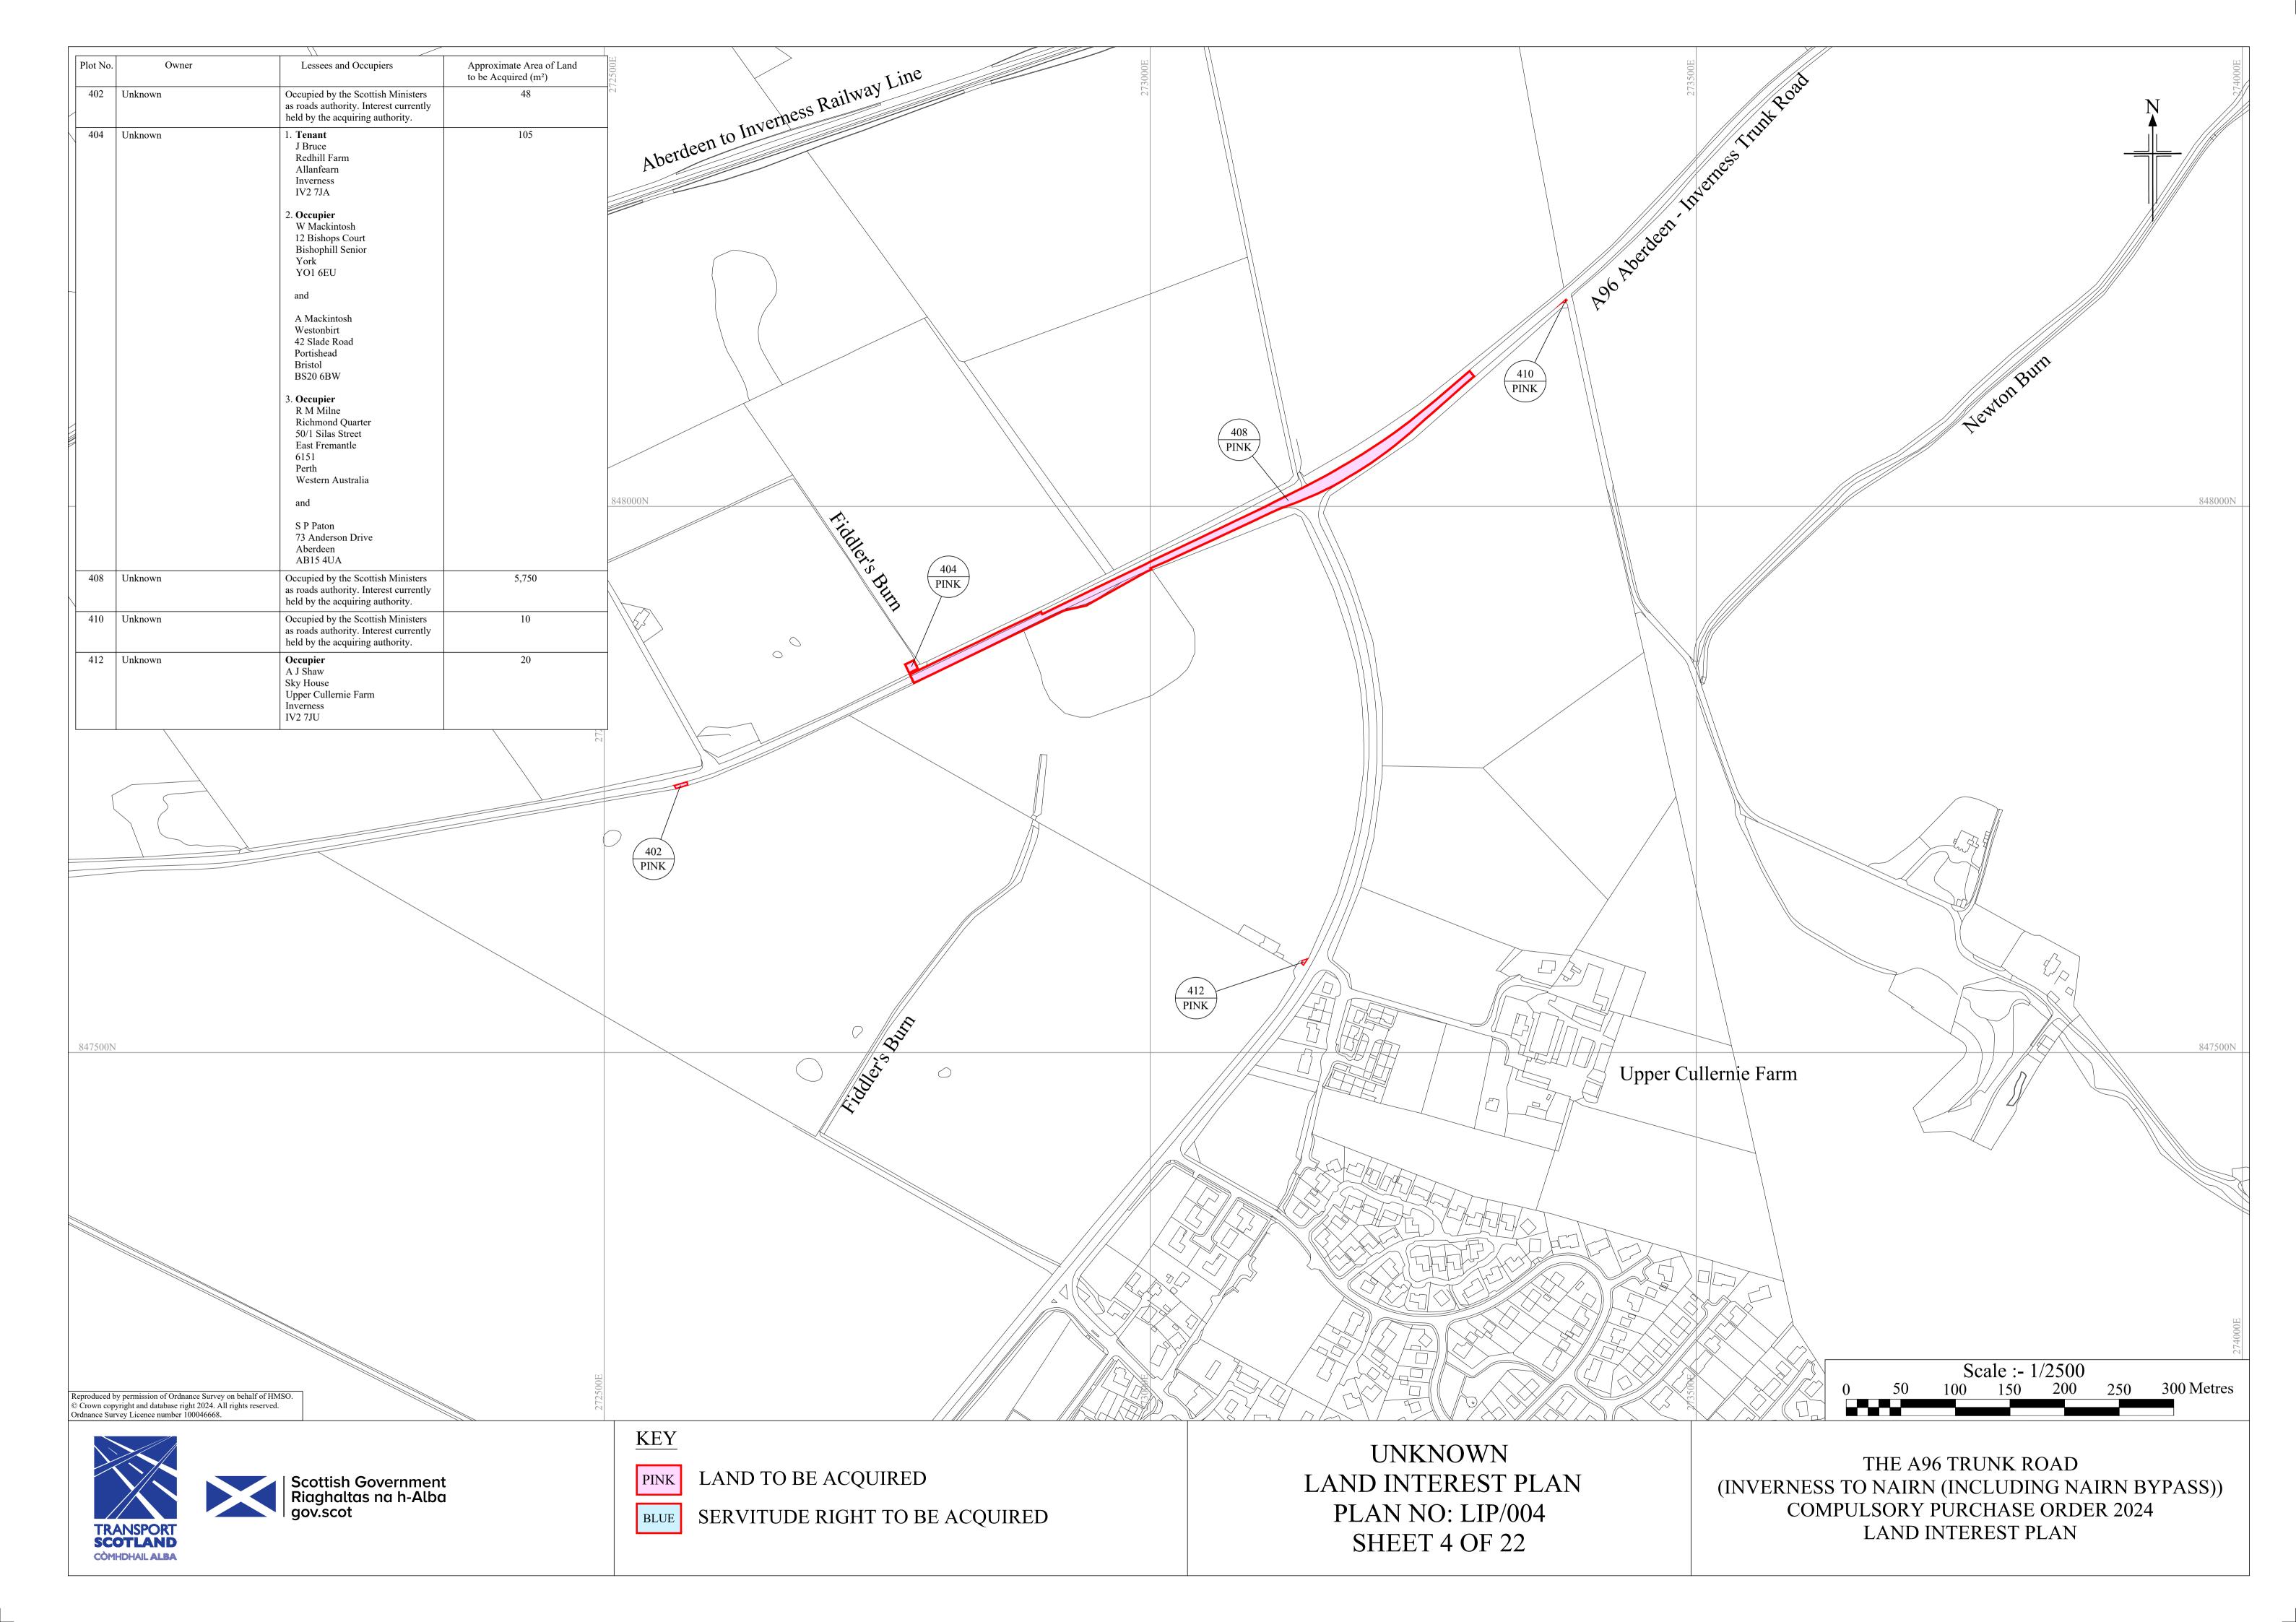

| /                        | Owner                                                                                                                         | Lessees and Occupiers                                                                                            | Approximate Area of Land<br>to be Acquired (m <sup>2</sup> ) | Plot No. |             | Lessees a                                                        |
|--------------------------|-------------------------------------------------------------------------------------------------------------------------------|------------------------------------------------------------------------------------------------------------------|--------------------------------------------------------------|----------|-------------|------------------------------------------------------------------|
| 111                      | Unknown                                                                                                                       | 1. Benefited Proprietor<br>K I Munro<br>Ashton Farm Cottage<br>Resaurie                                          | 26                                                           | 158      | Unknown     | Occupier<br>The Highland<br>Glenurquhart<br>Inverness<br>IV3 5NX |
|                          |                                                                                                                               | Inverness<br>IV2 7NH                                                                                             |                                                              | 160      | Unknown     | 1. Occupier                                                      |
|                          |                                                                                                                               | Land Register of Scotland<br>Title Number INV43043                                                               |                                                              |          |             | Trustees un<br>D C S Mac<br>Stonerow I                           |
|                          |                                                                                                                               | 2. Benefited Proprietor<br>N M Munro                                                                             |                                                              |          |             | Moyness F<br>Auldearn                                            |
|                          |                                                                                                                               | Ashton Farmhouse<br>Ashton Farm<br>Resaurie                                                                      |                                                              |          |             | Nairn<br>IV12 5JZ                                                |
|                          |                                                                                                                               | Inverness<br>IV2 7NH                                                                                             |                                                              |          |             | <b>2. Occupier</b><br>Hazledene<br>Company                       |
| 112<br>113               | Unknown<br>Unknown                                                                                                            | Unknown 1. Occupier                                                                                              | 29<br>33                                                     | _        |             | The Ca'D'<br>45 Gordor                                           |
|                          |                                                                                                                               | Trustees under Deed of Trust by<br>D C S Mackintosh<br>Stonerow                                                  |                                                              |          |             | Glasgow<br>G1 3PE                                                |
|                          |                                                                                                                               | Moyness Road<br>Auldearn                                                                                         |                                                              |          |             | 3. Benefited<br>F Driver                                         |
|                          |                                                                                                                               | Nairn<br>IV12 5JZ                                                                                                |                                                              |          |             | Firthview<br>Stratton<br>Inverness                               |
|                          |                                                                                                                               | 2. Occupier<br>Hazledene (Inverness) Limited<br>Company No: SC248576                                             |                                                              |          |             | IV2 7NS<br>4. <b>Benefited</b>                                   |
|                          |                                                                                                                               | The Ca'D'Oro<br>45 Gordon Street                                                                                 |                                                              |          |             | P White<br>The Bram                                              |
|                          |                                                                                                                               | Glasgow<br>G1 3PE                                                                                                |                                                              |          |             | Roseacre<br>Stratton<br>Inverness                                |
|                          |                                                                                                                               | <b>3. Benefited Proprietor</b><br>The Highland Council                                                           |                                                              |          |             | IV2 7NS<br>5. <b>Benefited</b>                                   |
|                          |                                                                                                                               | Glenurquhart Road<br>Inverness<br>IV3 5NX                                                                        |                                                              |          |             | L Romain<br>Roseacre<br>Stratton                                 |
|                          |                                                                                                                               | Land Register of Scotland Title<br>Number INV53745                                                               |                                                              |          |             | Stratton<br>Inverness<br>IV2 7NS                                 |
| 114<br>131               | Unknown<br>Unknown                                                                                                            | Unknown       Occupied by the Highland Council as                                                                | 149<br>2,441                                                 |          |             | 6. <b>Occupier</b><br>The Highl                                  |
|                          |                                                                                                                               | local roads authority. Interest of local roads authority not being acquired.                                     |                                                              |          |             | Glenurquh<br>Inverness<br>IV3 5NX                                |
| 132<br>139               | Unknown<br>Unknown                                                                                                            | Unknown           Occupied by the Scottish Ministers<br>as roads authority. Interest currently                   | 1,685<br>217                                                 | _        | L<br>L<br>L |                                                                  |
| 141                      | Unknown                                                                                                                       | held by the acquiring authority.                                                                                 | 100                                                          | _        | 269500F     | 0007                                                             |
|                          |                                                                                                                               | Trustees under Deed of Trust by<br>D C S Mackintosh<br>Stonerow House                                            |                                                              |          |             |                                                                  |
|                          |                                                                                                                               | Moyness Road<br>Auldearn                                                                                         |                                                              |          |             |                                                                  |
|                          |                                                                                                                               | Nairn<br>IV12 5JZ                                                                                                |                                                              |          |             |                                                                  |
|                          |                                                                                                                               | <b>2. Occupier</b><br>The Highland Council<br>Glenurquhart Road                                                  |                                                              |          |             |                                                                  |
|                          |                                                                                                                               | Inverness<br>IV3 5NX                                                                                             |                                                              |          |             |                                                                  |
| 142                      | Unknown                                                                                                                       | Occupied by the Scottish Ministers<br>as roads authority. Interest currently<br>held by the acquiring authority. | 269                                                          |          |             |                                                                  |
| 147                      | Unknown                                                                                                                       | Occupier<br>Exolum Pipeline System Ltd                                                                           | 152                                                          |          |             |                                                                  |
|                          |                                                                                                                               | Company No: 09497223<br>69 Wilson Street<br>London                                                               |                                                              |          |             |                                                                  |
|                          |                                                                                                                               | England<br>EC2A 2BB                                                                                              |                                                              |          |             |                                                                  |
| 148                      | Unknown                                                                                                                       | Occupied by the Scottish Ministers<br>as roads authority. Interest currently<br>held by the acquiring authority. | 144                                                          |          |             |                                                                  |
|                          | )0E                                                                                                                           | nero by the acquiring authority.                                                                                 |                                                              |          |             |                                                                  |
|                          | 269000E                                                                                                                       |                                                                                                                  |                                                              |          |             |                                                                  |
| 6000N                    |                                                                                                                               |                                                                                                                  |                                                              |          | /           |                                                                  |
|                          |                                                                                                                               |                                                                                                                  |                                                              |          |             |                                                                  |
|                          |                                                                                                                               |                                                                                                                  |                                                              |          |             |                                                                  |
|                          | 1 11                                                                                                                          |                                                                                                                  |                                                              |          | Seafield    |                                                                  |
|                          |                                                                                                                               |                                                                                                                  |                                                              |          | VII BY I    |                                                                  |
|                          |                                                                                                                               |                                                                                                                  |                                                              |          | Røundabout  |                                                                  |
|                          |                                                                                                                               | E.                                                                                                               |                                                              |          | Roundabout  |                                                                  |
|                          |                                                                                                                               | A                                                                                                                |                                                              |          | Roundabout  |                                                                  |
|                          |                                                                                                                               | A                                                                                                                |                                                              |          | Roundabout  | J. J. J.                                                         |
|                          |                                                                                                                               |                                                                                                                  |                                                              |          | Roundabout  |                                                                  |
|                          | / permission of Ordnance Survey on behalf o                                                                                   |                                                                                                                  |                                                              |          | Roundabout  |                                                                  |
| rown copy                | permission of Ordnance Survey on behalf or<br>right and database right 2024. All rights reservey<br>Licence number 100046668. |                                                                                                                  |                                                              |          |             |                                                                  |
| own copy                 | right and database right 2024. All rights reserved                                                                            |                                                                                                                  |                                                              |          | EY          |                                                                  |
| rown copy                | right and database right 2024. All rights reservey Licence number 100046668.                                                  | rved.                                                                                                            |                                                              |          |             |                                                                  |
| crown copy<br>nance Surv | right and database right 2024. All rights reservey Licence number 100046668.                                                  | rved.                                                                                                            |                                                              | I        | EY          | BEACQ                                                            |