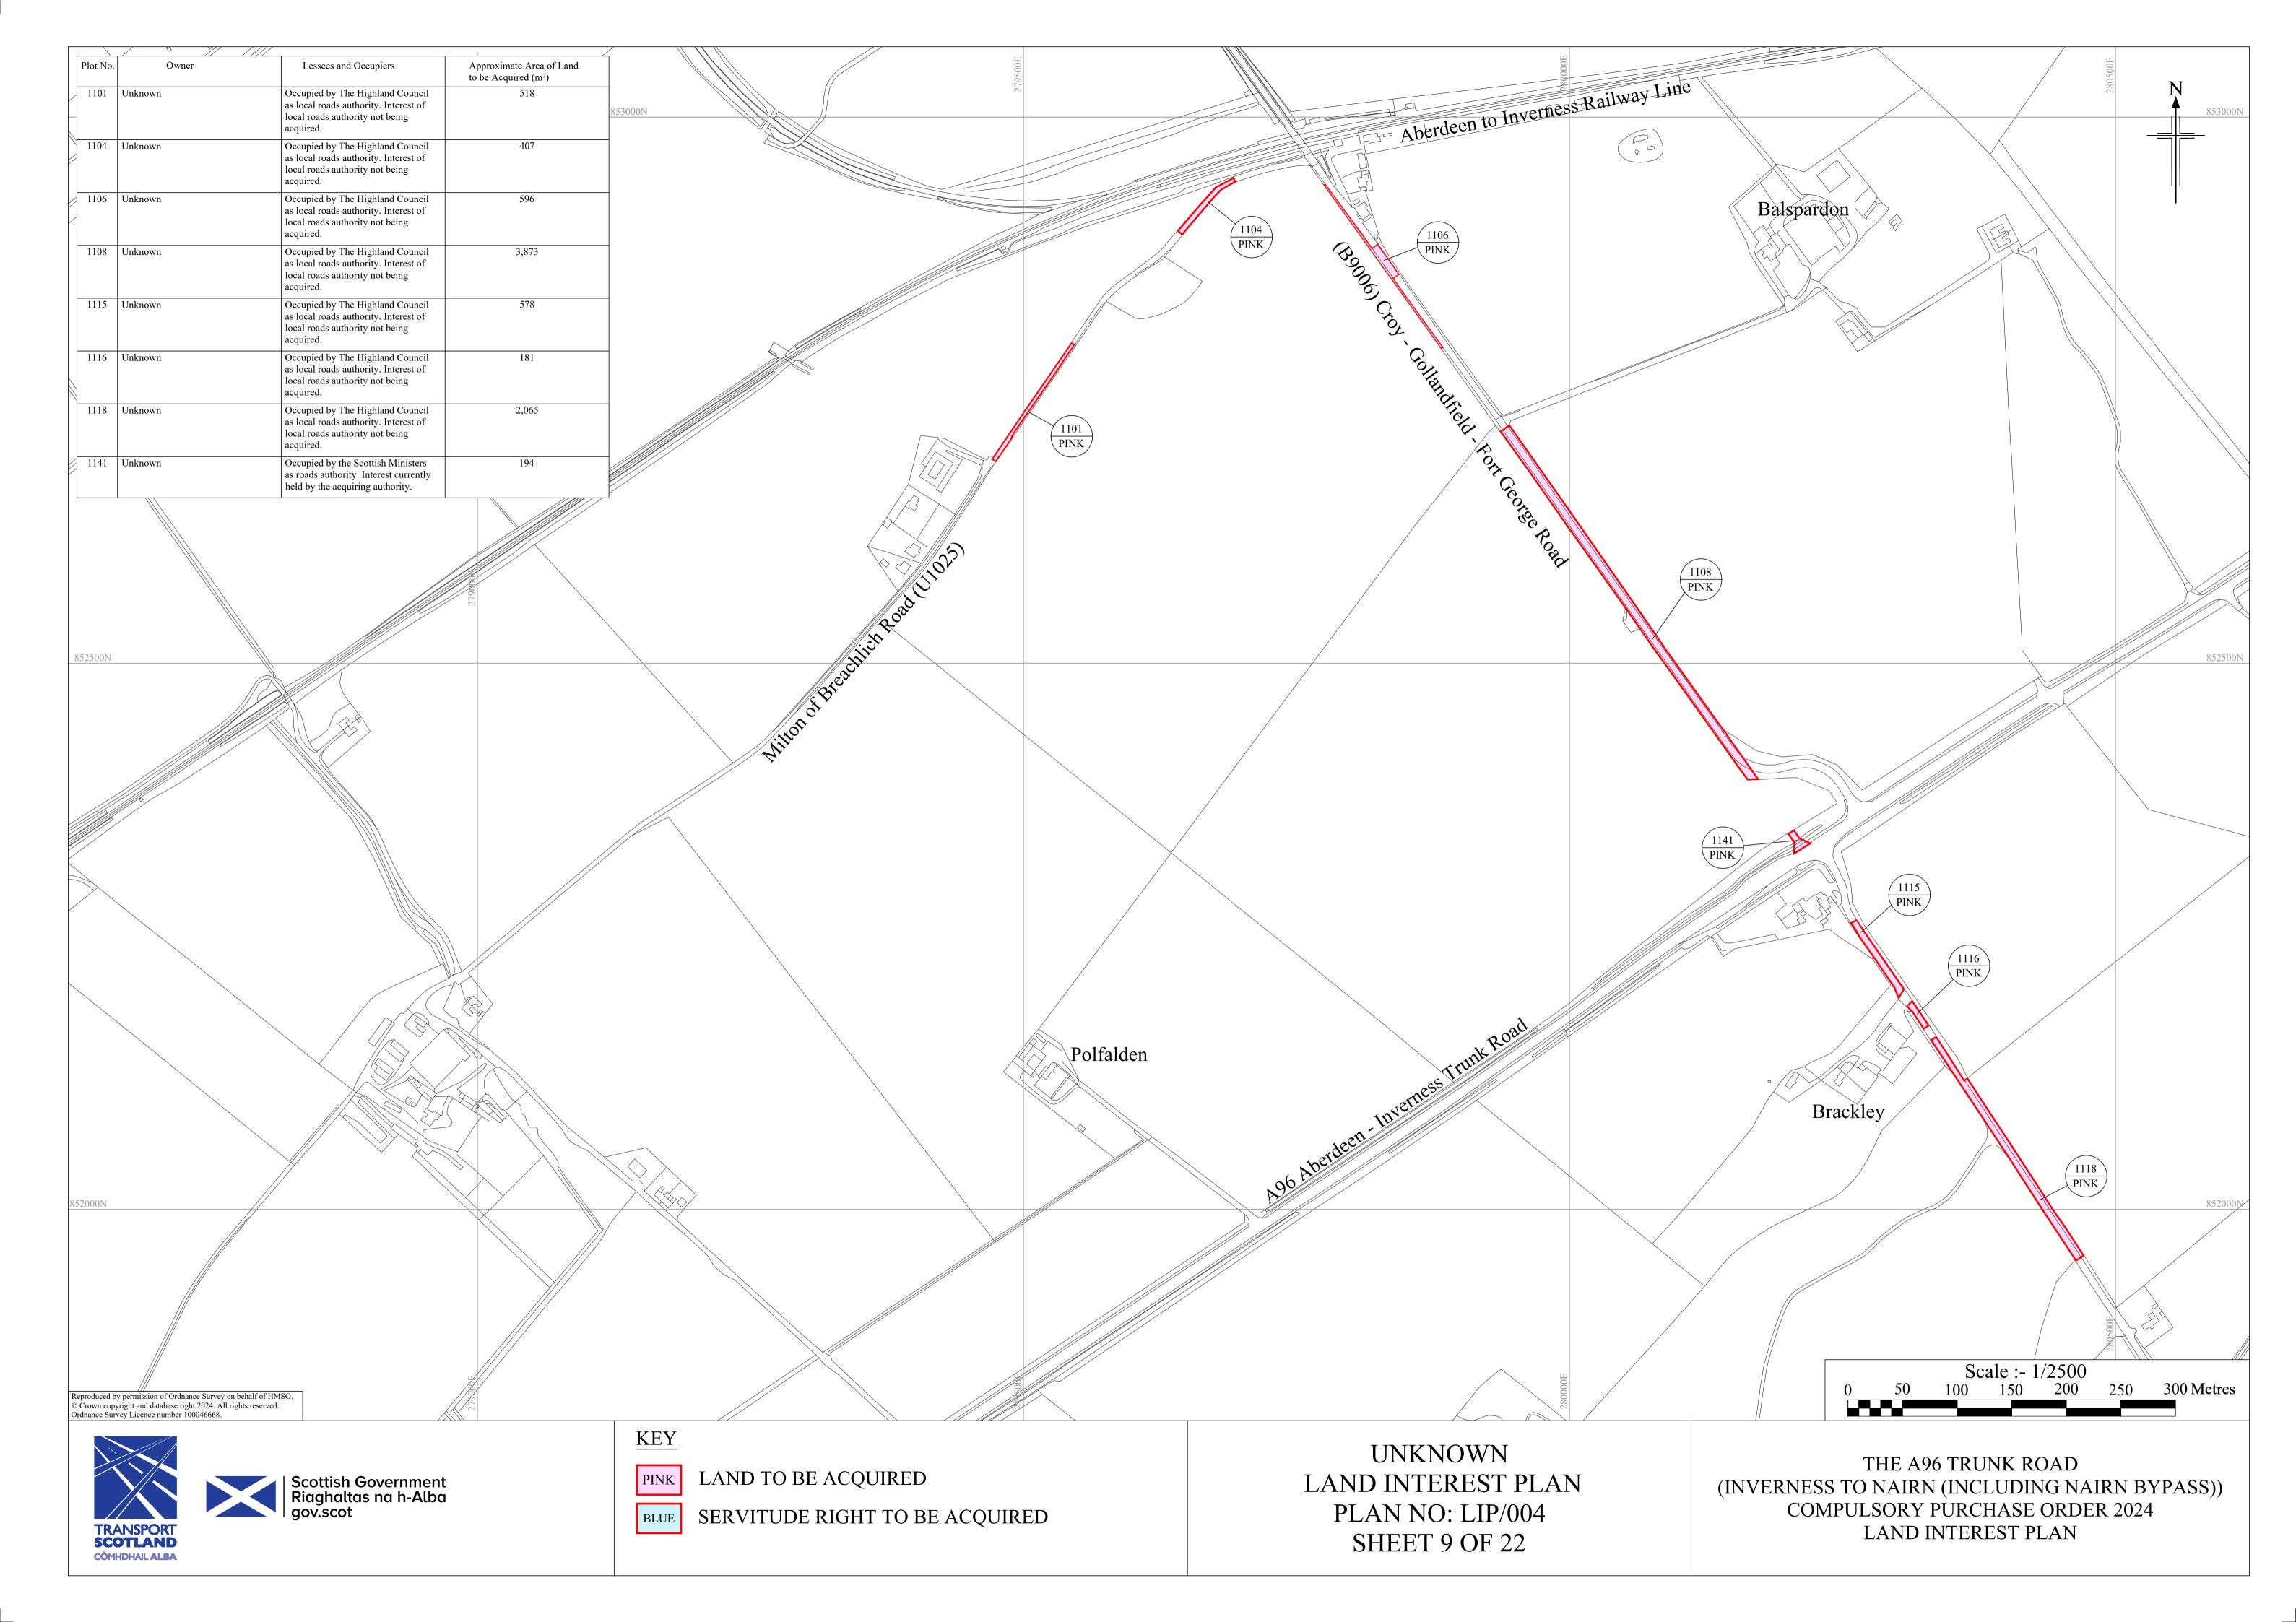

A                                        | ACQUIRED                 | LAND INTEREST PLAN |            |
|                       | Scottish Government<br>Riaghaltas na h-Alba<br>gov.scot                            |                                                          | IGHT TO BE ACQUIRED      | PLAN NO: LIP/004   |            |
| TRANSPO               |                                                                                    | BLUE SERVITUDE R                                         | IOITI TO BE ACQUIKED     | SHEET 8 OF 22      | C          |
| SCOTLAN<br>COMHDHALAL |                                                                                    |                                                          |                          | SHEET & UF 22      |            |