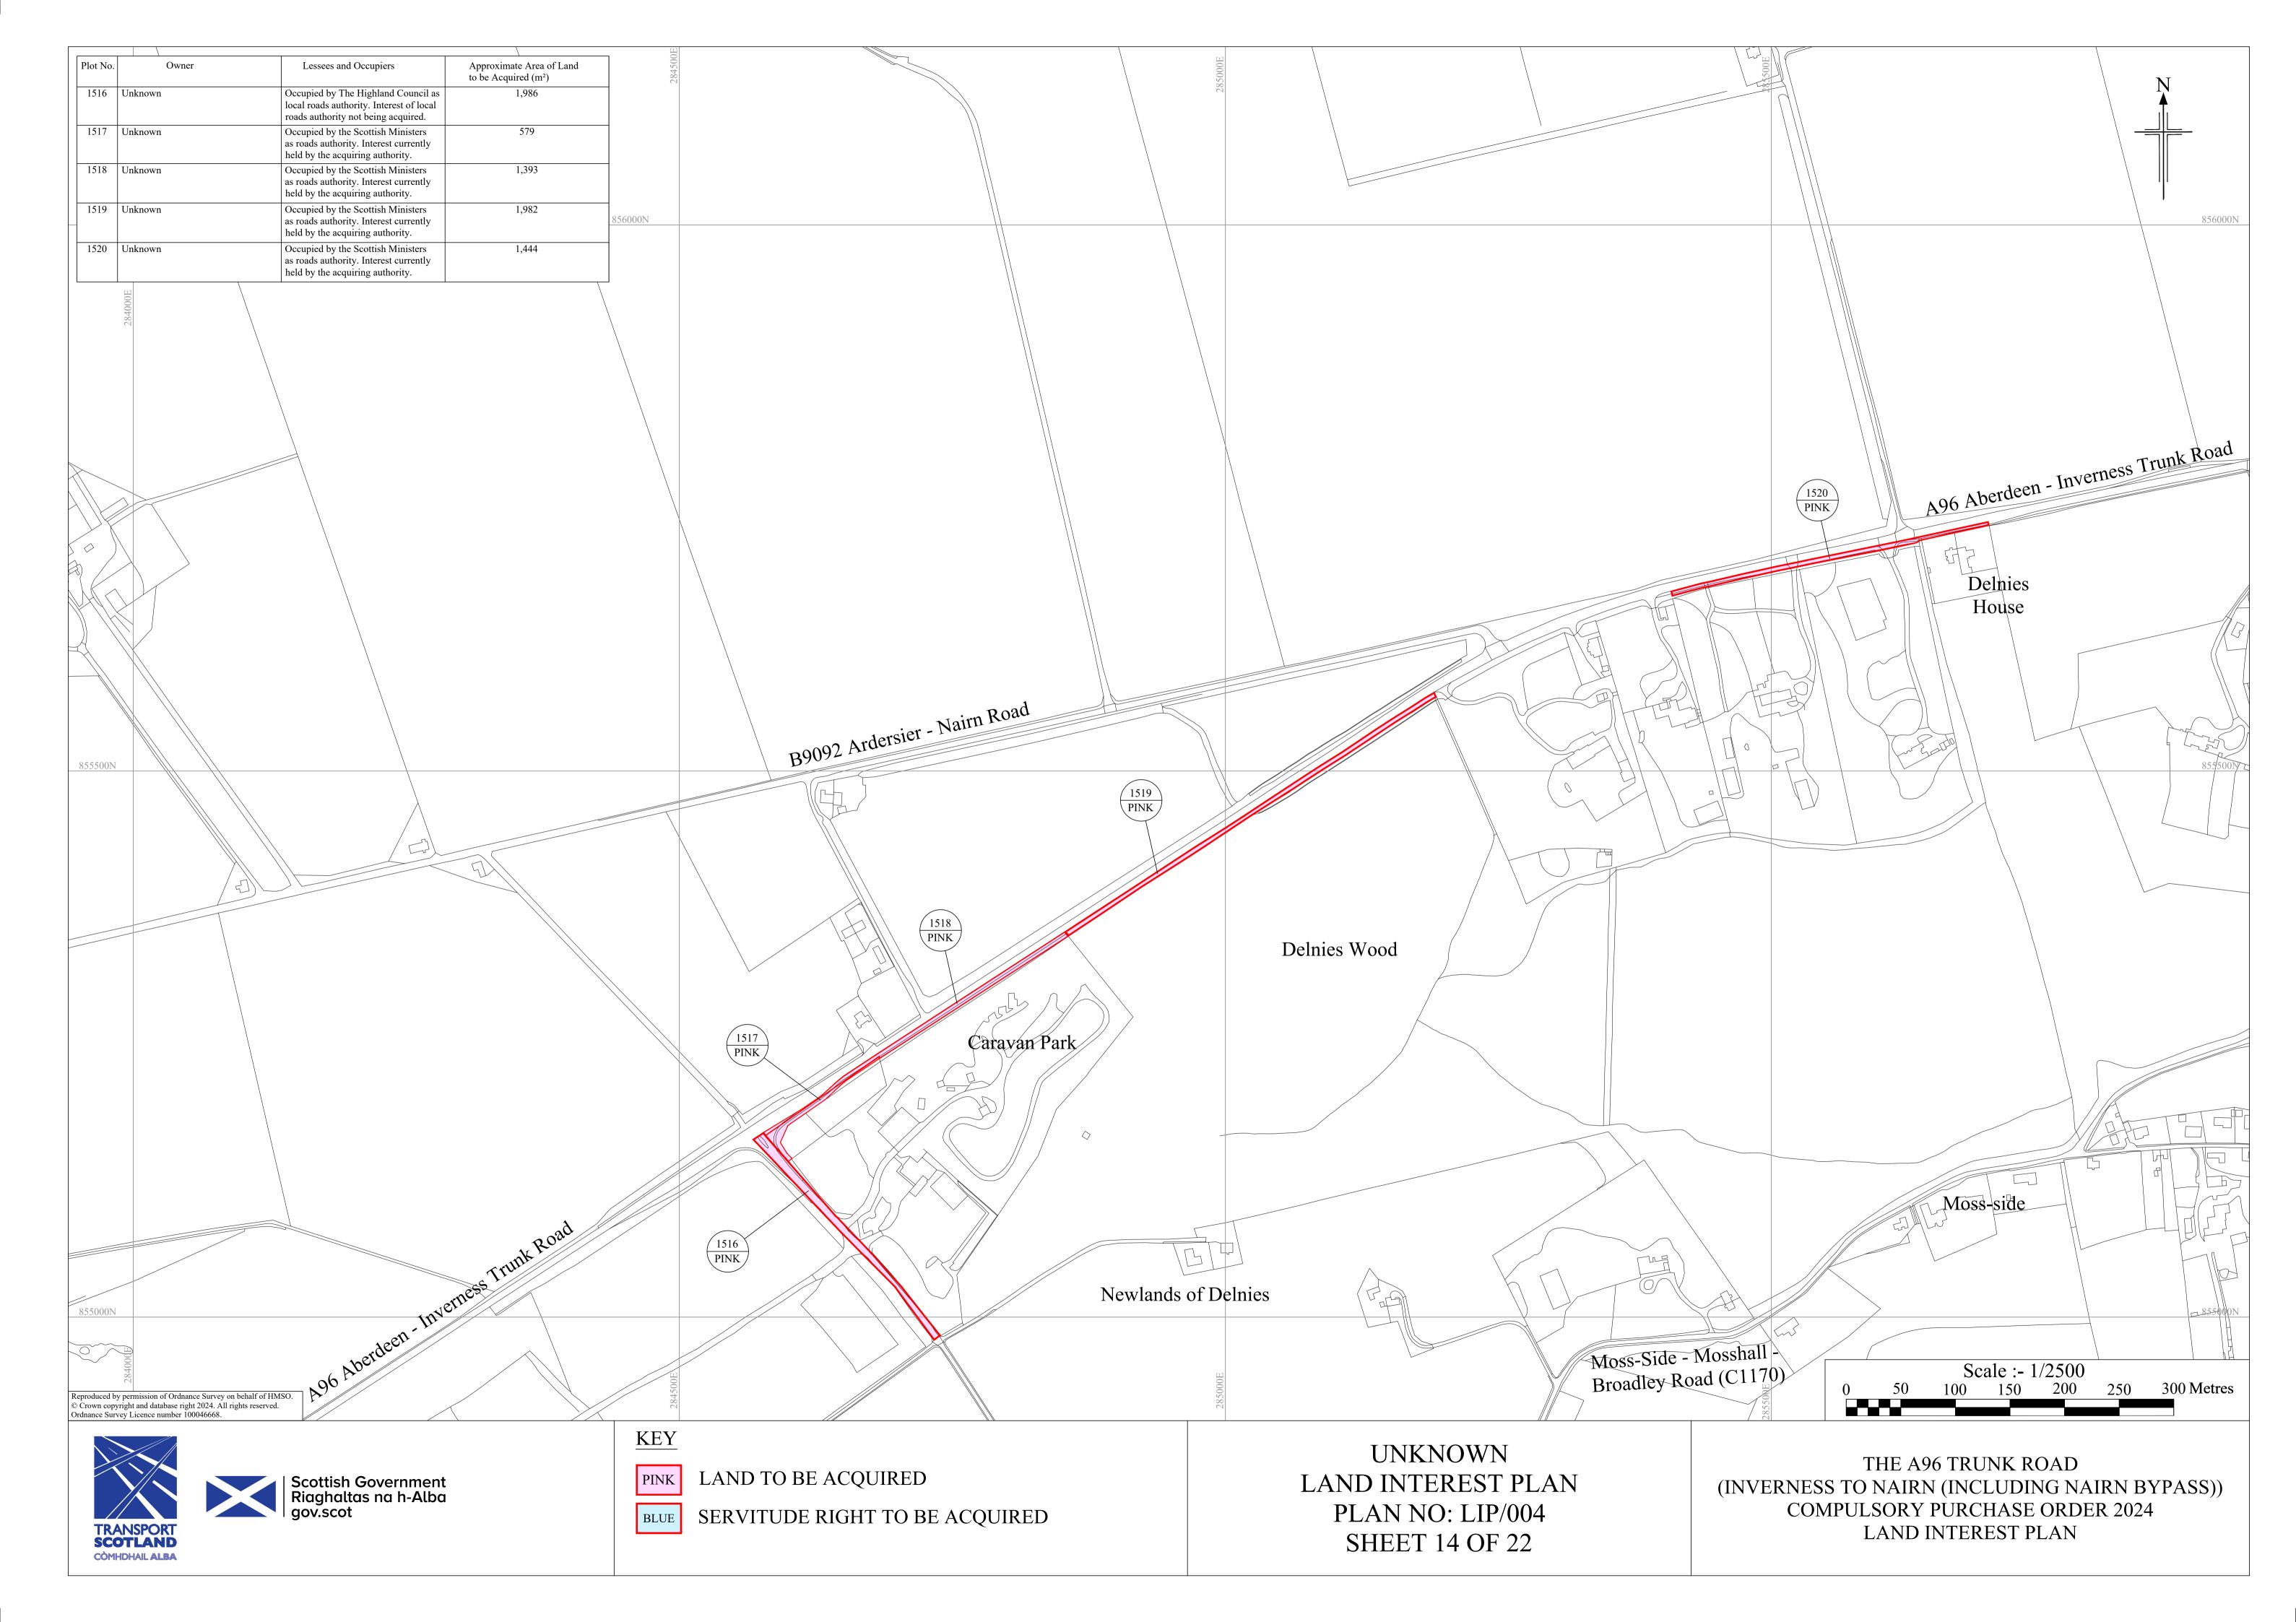

| /                        | Owner                                                                                                                         | Lessees and Occupiers                                                                                            | Approximate Area of Land<br>to be Acquired (m <sup>2</sup> ) | Plot No. |             | Lessees a                                                        |
|--------------------------|-------------------------------------------------------------------------------------------------------------------------------|------------------------------------------------------------------------------------------------------------------|--------------------------------------------------------------|----------|-------------|------------------------------------------------------------------|
| 111                      | Unknown                                                                                                                       | 1. Benefited Proprietor<br>K I Munro<br>Ashton Farm Cottage<br>Resaurie                                          | 26                                                           | 158      | Unknown     | Occupier<br>The Highland<br>Glenurquhart<br>Inverness<br>IV3 5NX |
|                          |                                                                                                                               | Inverness<br>IV2 7NH                                                                                             |                                                              | 160      | Unknown     | 1. Occupier                                                      |
|                          |                                                                                                                               | Land Register of Scotland<br>Title Number INV43043                                                               |                                                              |          |             | Trustees un<br>D C S Mac<br>Stonerow I                           |
|                          |                                                                                                                               | 2. Benefited Proprietor<br>N M Munro                                                                             |                                                              |          |             | Moyness F<br>Auldearn                                            |
|                          |                                                                                                                               | Ashton Farmhouse<br>Ashton Farm<br>Resaurie                                                                      |                                                              |          |             | Nairn<br>IV12 5JZ                                                |
|                          |                                                                                                                               | Inverness<br>IV2 7NH                                                                                             |                                                              |          |             | <b>2. Occupier</b><br>Hazledene<br>Company                       |
| 112<br>113               | Unknown<br>Unknown                                                                                                            | Unknown 1. Occupier                                                                                              | 29<br>33                                                     | _        |             | The Ca'D'<br>45 Gordor                                           |
|                          |                                                                                                                               | Trustees under Deed of Trust by<br>D C S Mackintosh<br>Stonerow                                                  |                                                              |          |             | Glasgow<br>G1 3PE                                                |
|                          |                                                                                                                               | Moyness Road<br>Auldearn                                                                                         |                                                              |          |             | 3. Benefited<br>F Driver                                         |
|                          |                                                                                                                               | Nairn<br>IV12 5JZ                                                                                                |                                                              |          |             | Firthview<br>Stratton<br>Inverness                               |
|                          |                                                                                                                               | 2. Occupier<br>Hazledene (Inverness) Limited<br>Company No: SC248576                                             |                                                              |          |             | IV2 7NS<br>4. <b>Benefited</b>                                   |
|                          |                                                                                                                               | The Ca'D'Oro<br>45 Gordon Street                                                                                 |                                                              |          |             | P White<br>The Bram                                              |
|                          |                                                                                                                               | Glasgow<br>G1 3PE                                                                                                |                                                              |          |             | Roseacre<br>Stratton<br>Inverness                                |
|                          |                                                                                                                               | <b>3. Benefited Proprietor</b><br>The Highland Council                                                           |                                                              |          |             | IV2 7NS<br>5. <b>Benefited</b>                                   |
|                          |                                                                                                                               | Glenurquhart Road<br>Inverness<br>IV3 5NX                                                                        |                                                              |          |             | L Romain<br>Roseacre<br>Stratton                                 |
|                          |                                                                                                                               | Land Register of Scotland Title<br>Number INV53745                                                               |                                                              |          |             | Stratton<br>Inverness<br>IV2 7NS                                 |
| 114<br>131               | Unknown<br>Unknown                                                                                                            | Unknown       Occupied by the Highland Council as                                                                | 149<br>2,441                                                 |          |             | 6. <b>Occupier</b><br>The Highl                                  |
|                          |                                                                                                                               | local roads authority. Interest of local roads authority not being acquired.                                     |                                                              |          |             | Glenurquh<br>Inverness<br>IV3 5NX                                |
| 132<br>139               | Unknown<br>Unknown                                                                                                            | Unknown           Occupied by the Scottish Ministers<br>as roads authority. Interest currently                   | 1,685<br>217                                                 | _        | L<br>L<br>L |                                                                  |
| 141                      | Unknown                                                                                                                       | held by the acquiring authority.                                                                                 | 100                                                          | _        | 269500F     | 0007                                                             |
|                          |                                                                                                                               | Trustees under Deed of Trust by<br>D C S Mackintosh<br>Stonerow House                                            |                                                              |          |             |                                                                  |
|                          |                                                                                                                               | Moyness Road<br>Auldearn                                                                                         |                                                              |          |             |                                                                  |
|                          |                                                                                                                               | Nairn<br>IV12 5JZ                                                                                                |                                                              |          |             |                                                                  |
|                          |                                                                                                                               | <b>2. Occupier</b><br>The Highland Council<br>Glenurquhart Road                                                  |                                                              |          |             |                                                                  |
|                          |                                                                                                                               | Inverness<br>IV3 5NX                                                                                             |                                                              |          |             |                                                                  |
| 142                      | Unknown                                                                                                                       | Occupied by the Scottish Ministers<br>as roads authority. Interest currently<br>held by the acquiring authority. | 269                                                          |          |             |                                                                  |
| 147                      | Unknown                                                                                                                       | Occupier<br>Exolum Pipeline System Ltd                                                                           | 152                                                          |          |             |                                                                  |
|                          |                                                                                                                               | Company No: 09497223<br>69 Wilson Street<br>London                                                               |                                                              |          |             |                                                                  |
|                          |                                                                                                                               | England<br>EC2A 2BB                                                                                              |                                                              |          |             |                                                                  |
| 148                      | Unknown                                                                                                                       | Occupied by the Scottish Ministers<br>as roads authority. Interest currently<br>held by the acquiring authority. | 144                                                          |          |             |                                                                  |
|                          | )0E                                                                                                                           | nero by the acquiring authority.                                                                                 |                                                              |          |             |                                                                  |
|                          | 269000E                                                                                                                       |                                                                                                                  |                                                              |          |             |                                                                  |
| 6000N                    |                                                                                                                               |                                                                                                                  |                                                              |          | /           |                                                                  |
|                          |                                                                                                                               |                                                                                                                  |                                                              |          |             |                                                                  |
|                          |                                                                                                                               |                                                                                                                  |                                                              |          |             |                                                                  |
|                          | 1 11                                                                                                                          |                                                                                                                  |                                                              |          | Seafield    |                                                                  |
|                          |                                                                                                                               |                                                                                                                  |                                                              |          | VII BY I    |                                                                  |
|                          |                                                                                                                               |                                                                                                                  |                                                              |          | Røundabout  |                                                                  |
|                          |                                                                                                                               | E.                                                                                                               |                                                              |          | Roundabout  |                                                                  |
|                          |                                                                                                                               | A                                                                                                                |                                                              |          | Roundabout  |                                                                  |
|                          |                                                                                                                               | A                                                                                                                |                                                              |          | Roundabout  | J. J. J.                                                         |
|                          |                                                                                                                               |                                                                                                                  |                                                              |          | Roundabout  |                                                                  |
|                          | / permission of Ordnance Survey on behalf o                                                                                   |                                                                                                                  |                                                              |          | Roundabout  |                                                                  |
| rown copy                | permission of Ordnance Survey on behalf or<br>right and database right 2024. All rights reservey<br>Licence number 100046668. |                                                                                                                  |                                                              |          |             |                                                                  |
| own copy                 | right and database right 2024. All rights reserved                                                                            |                                                                                                                  |                                                              |          | EY          |                                                                  |
| rown copy                | right and database right 2024. All rights reservey Licence number 100046668.                                                  | rved.                                                                                                            |                                                              |          |             |                                                                  |
| crown copy<br>nance Surv | right and database right 2024. All rights reservey Licence number 100046668.                                                  | rved.                                                                                                            |                                                              | I        | EY          | BEACQ                                                            |