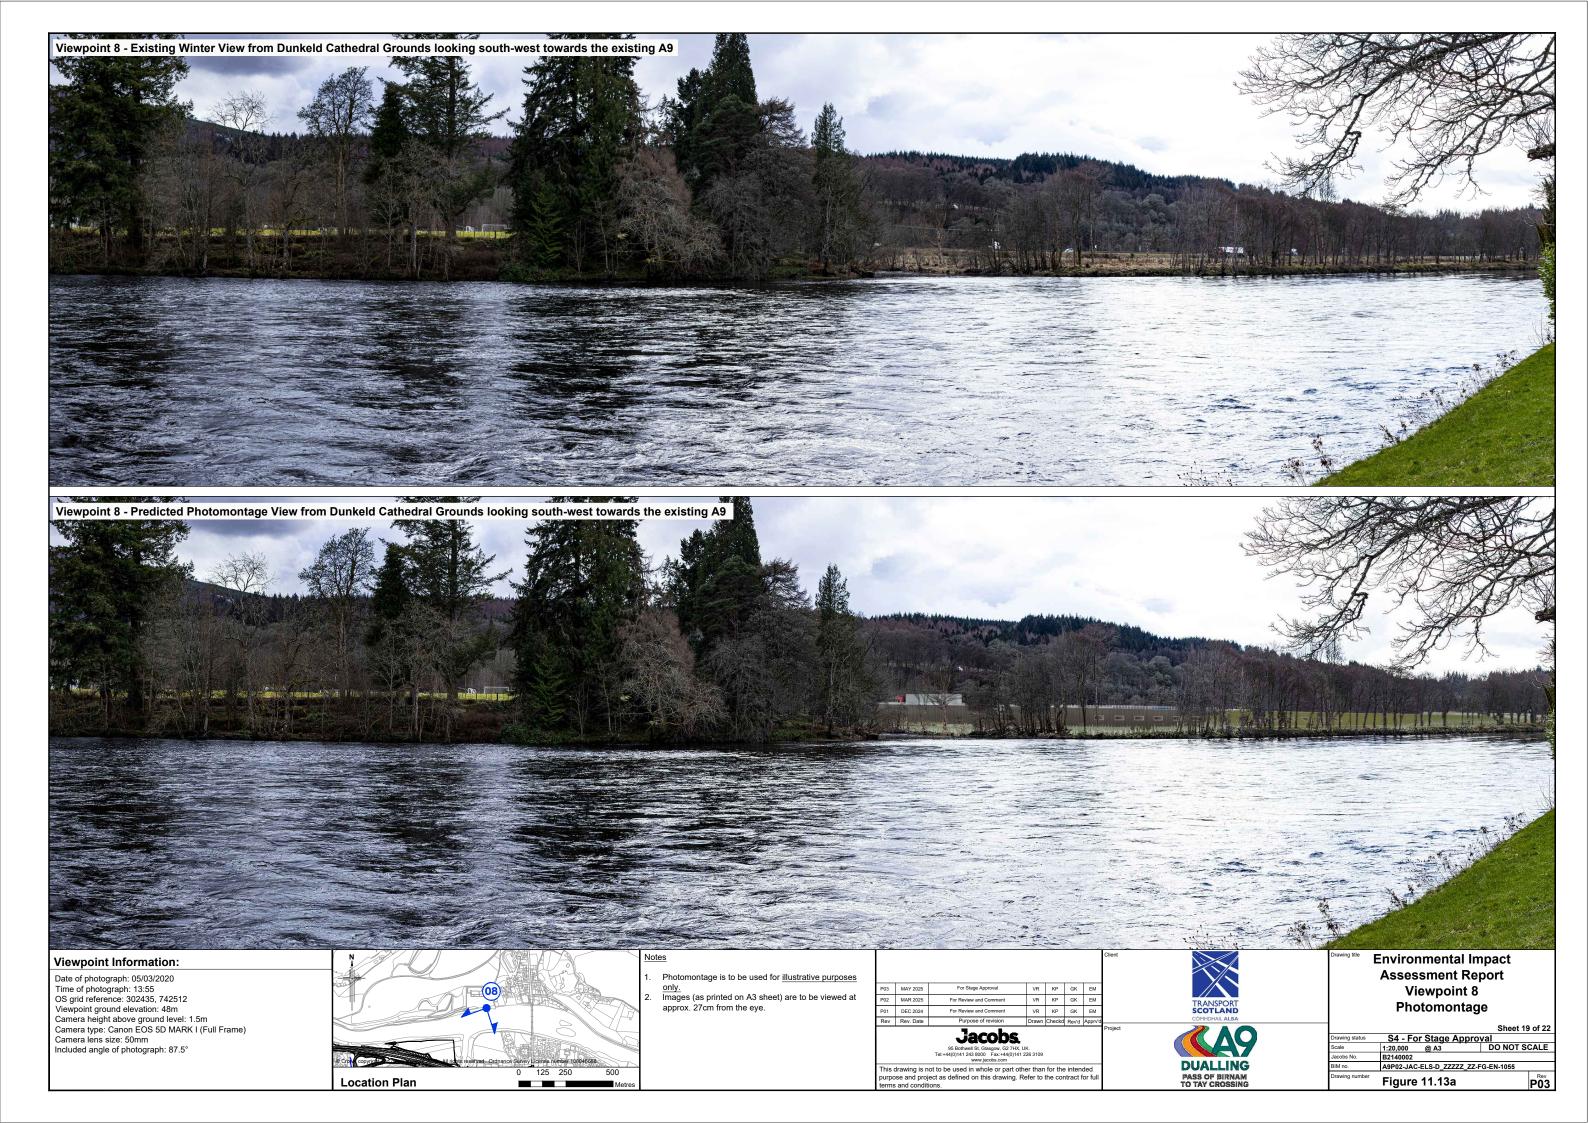

**Location Plan** 

- Photomontage is to be used for  $\underline{\text{illustrative purposes}}$
- only.
  Images (as printed on A3 sheet) are to be viewed at approx. 27cm from the eye.

| P02 | MAR 2025<br>DEC 2024 | For Review and Comment For Review and Comment | VR<br>VR | KP<br>KP | GK    | EM<br>EM |    |
|-----|----------------------|-----------------------------------------------|----------|----------|-------|----------|----|
| Rev | Rev. Date            | Purpose of revision                           | Drawn    | Checkd   | Rev'd | Apprv'd  | L  |
|     |                      | <b>4 4</b> -                                  |          |          |       |          | Pi |