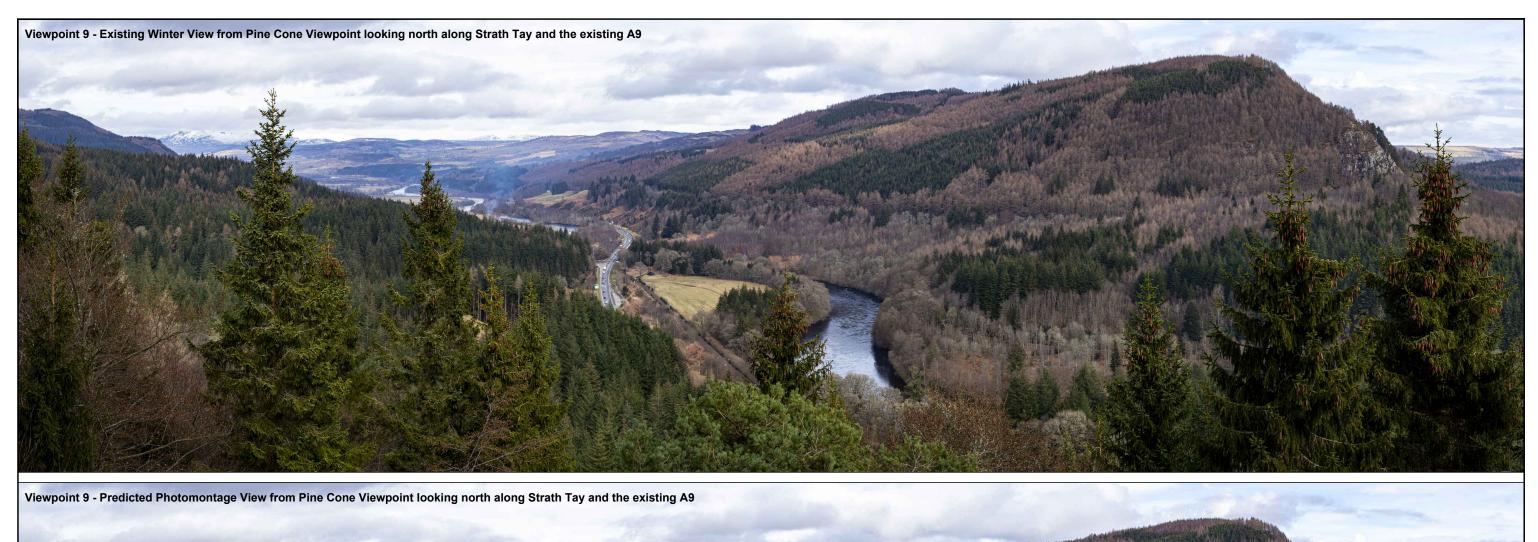

## Viewpoint Information:

Date of photograph: 05/03/2020
Time of photograph: 12:05
OS grid reference: 300202, 742513
Viewpoint ground elevation: 185m
Camera height above ground level: 1.5m
Camera type: Canon EOS 5D MARK I (Full Frame) Camera lens size: 50mm Included angle of photograph: 87.5°

DO NOT SCALE A9P02-JAC-ELS-D\_ZZZZZ\_ZZ-FG-EN-1057 P03 Figure 11.14a

125 250 **Location Plan** 

- Photomontage is to be used for  $\underline{\text{illustrative purposes}}$ 
  - only.
    Images (as printed on A3 sheet) are to be viewed at approx. 27cm from the eye.